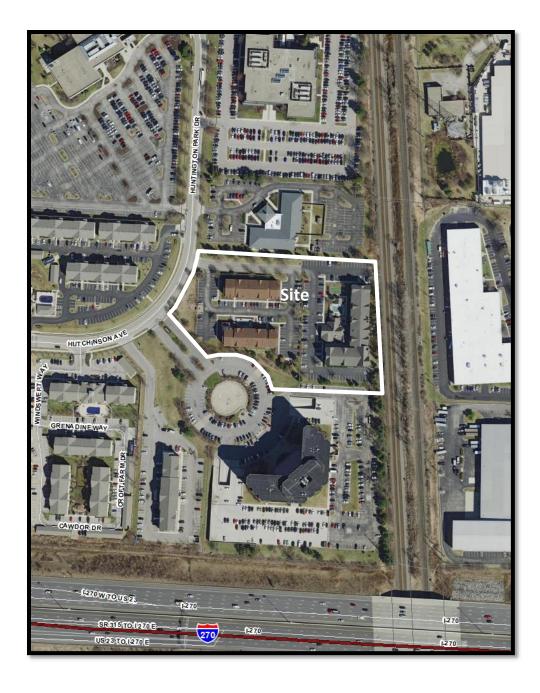

STAFF REPORT DEVELOPMENT COMMISSION ZONING MEETING CITY OF COLUMBUS, OHIO FEBRUARY 10, 2022

| 3. | APPLICATION:<br>Location:      | <b>Z21-098</b><br><b>7272 HUNTINGTON PARK DR. (43235),</b> being 5.04± acres<br>located on the east side of Huntington Park Drive, 1,300± feet<br>southeast of Horizon Drive (610-250019 and 610-211628; Far<br>North Columbus Communities Coalition). |
|----|--------------------------------|--------------------------------------------------------------------------------------------------------------------------------------------------------------------------------------------------------------------------------------------------------|
|    | Existing Zoning:               | CPD, Commercial Planned Development District.                                                                                                                                                                                                          |
|    | Request:                       | L-AR-2, Limited Apartment Residential District (H-60).                                                                                                                                                                                                 |
|    | Proposed Use:                  | Apartment complex.                                                                                                                                                                                                                                     |
|    | Applicant(s):                  | Diversified Acquisition LLC; c/o Rebecca J. Mott, Atty.; 411 East<br>Town Street, Floor 2; Columbus, OH 43215.                                                                                                                                         |
|    | Property Owner(s):<br>Planner: | Ad Hospitality LLC; 300 Xenia Towne Square; Xenia, OH 45385.<br>Shannon Pine; 614-645-2208; <u>spine@columbus.gov</u>                                                                                                                                  |

### BACKGROUND:

- The 5.04± acre site consists of two parcels each developed with an extended stay hotel development in the CPD, Commercial Planned Development District. The requested L-AR-2, Limited Apartment Residential District will allow the conversion of hotel suites to apartment units (parcels are to be combined).
- The site is surrounded by development in the CPD, Commercial Planned Development District. To the north and south are office buildings. To the west across Huntington Park Drive is an extended stay hotel development. Railroad tracks border the site to the east.
- This site is within the planning boundaries of the *Far North Area Plan* (2014), which recommends "Medium Density Residential" (6-10 units per acre) uses at this location. The Plan also recommends that developments should create a positive sense of identity at the entries through landscaping, decorative fencing, and complementary signage, and that neighborhoods should have an interconnected street and sidewalk system, with sidewalks to be constructed in areas where there are gaps in the network. Planning Division staff can support the proposed use with commitments to maintain the existing trees currently on the site (both internal, and along the street), and to construct a sidewalk along Huntington Park Drive to connect to the site's internal sidewalk network.
- The limitation text establishes permitted uses and supplemental development standards that address maximum number of units (198; 39.7 units/acre), setbacks, site access, landscaping, and lighting controls. The text includes a commitment to a site plan which reflects a new public sidewalk along the site frontage, landscaping, and parking lot expansion areas to provide additional parking.
- Concurrent CV21-127 has been filed to reduce the required number of parking spaces from 297 to 278 spaces, to permit a dumpster in the required perimeter yard, and to