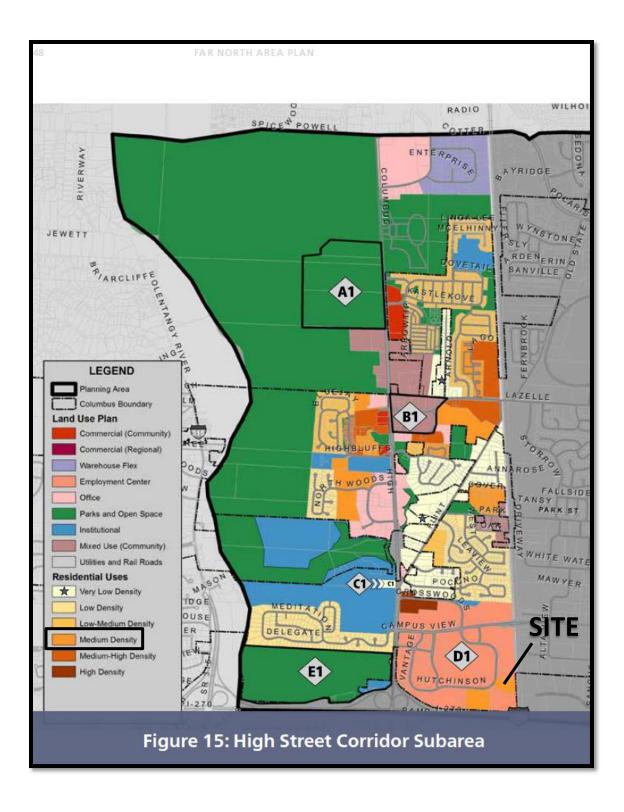

### BACKGROUND:

- The 5.04± acre site consists of two parcels each developed with an extended stay hotel development in the CPD, Commercial Planned Development District. The requested L-AR-2, Limited Apartment Residential District will allow the conversion of hotel suites to apartment units (parcels are to be combined).
- The site is surrounded by development in the CPD, Commercial Planned Development District. To the north and south are office buildings. To the west across Huntington Park Drive is an extended stay hotel development. Railroad tracks border the site to the east.
- This site is within the planning boundaries of the *Far North Area Plan* (2014), which recommends "Medium Density Residential" (6-10 units per acre) uses at this location. The Plan also recommends that developments should create a positive sense of identity at the entries through landscaping, decorative fencing, and complementary signage, and that neighborhoods should have an interconnected street and sidewalk system, with sidewalks to be constructed in areas where there are gaps in the network. Planning Division staff can support the proposed use with commitments to maintain the existing trees currently on the site (both internal, and along the street), and to construct a sidewalk along Huntington Park Drive to connect to the site's internal sidewalk network.
- The limitation text establishes permitted uses and supplemental development standards that address maximum number of units (198; 39.7 units/acre), setbacks, site access, landscaping, and lighting controls. The text includes a commitment to a site plan which reflects a new public sidewalk along the site frontage, landscaping, and parking lot expansion areas to provide additional parking.
- Concurrent CV21-127 has been filed to reduce the required number of parking spaces from 297 to 278 spaces, to permit a dumpster in the required perimeter yard, and to

### CITY DEPARTMENTS' RECOMMENDATION: Approval.

The requested L-AR-2, Limited Apartment Residential District will allow the site to be converted from two extended-stay hotel developments into one apartment complex development with a maximum of 198 units. The *Far North Area Plan* recommends "Medium Density Residential" for this location, and further recommends landscaping and sidewalks which play an important role in creating high-quality developments. The proposal maintains and supplements existing landscaping, and incorporates a new sidewalk along the site frontage, consistent with the Plan's recommendations. The higher density is justified considering the number of existing hotel suites and the surrounding commercial development.