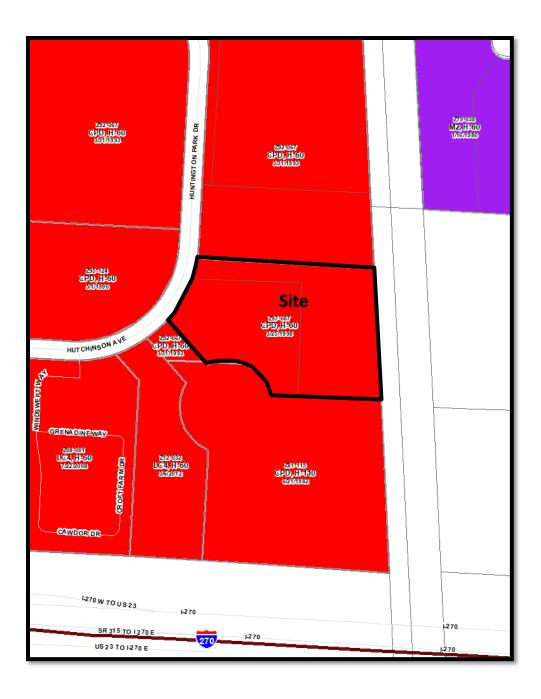

STAFF REPORT DEVELOPMENT COMMISSION ZONING MEETING CITY OF COLUMBUS, OHIO FEBRUARY 10, 2022

| 3. | APPLICATION:<br>Location:      | <b>Z21-098</b><br><b>7272 HUNTINGTON PARK DR. (43235),</b> being 5.04± acres<br>located on the east side of Huntington Park Drive, 1,300± feet<br>southeast of Horizon Drive (610-250019 and 610-211628; Far<br>North Columbus Communities Coalition). |
|----|--------------------------------|--------------------------------------------------------------------------------------------------------------------------------------------------------------------------------------------------------------------------------------------------------|
|    | Existing Zoning:               | CPD, Commercial Planned Development District.                                                                                                                                                                                                          |
|    | Request:                       | L-AR-2, Limited Apartment Residential District (H-60).                                                                                                                                                                                                 |
|    | Proposed Use:                  | Apartment complex.                                                                                                                                                                                                                                     |
|    | Applicant(s):                  | Diversified Acquisition LLC; c/o Rebecca J. Mott, Atty.; 411 East<br>Town Street, Floor 2; Columbus, OH 43215.                                                                                                                                         |
|    | Property Owner(s):<br>Planner: | Ad Hospitality LLC; 300 Xenia Towne Square; Xenia, OH 45385.<br>Shannon Pine; 614-645-2208; <u>spine@columbus.gov</u>                                                                                                                                  |

### BACKGROUND:

- The 5.04± acre site consists of two parcels each developed with an extended stay hotel development in the CPD, Commercial Planned Development District. The requested L-AR-2, Limited Apartment Residential District will allow the conversion of hotel suites to apartment units (parcels are to be combined).
- The site is surrounded by development in the CPD, Commercial Planned Development District. To the north and south are office buildings. To the west across Huntington Park Drive is an extended stay hotel development. Railroad tracks border the site to the east.
- This site is within the planning boundaries of the *Far North Area Plan* (2014), which recommends "Medium Density Residential" (6-10 units per acre) uses at this location. The Plan also recommends that developments should create a positive sense of identity at the entries through landscaping, decorative fencing, and complementary signage, and that neighborhoods should have an interconnected street and sidewalk system, with sidewalks to be constructed in areas where there are gaps in the network. Planning Division staff can support the proposed use with commitments to maintain the existing trees currently on the site (both internal, and along the street), and to construct a sidewalk along Huntington Park Drive to connect to the site's internal sidewalk network.
- The limitation text establishes permitted uses and supplemental development standards that address maximum number of units (198; 39.7 units/acre), setbacks, site access, landscaping, and lighting controls. The text includes a commitment to a site plan which reflects a new public sidewalk along the site frontage, landscaping, and parking lot expansion areas to provide additional parking.
- Concurrent CV21-127 has been filed to reduce the required number of parking spaces from 297 to 278 spaces, to permit a dumpster in the required perimeter yard, and to