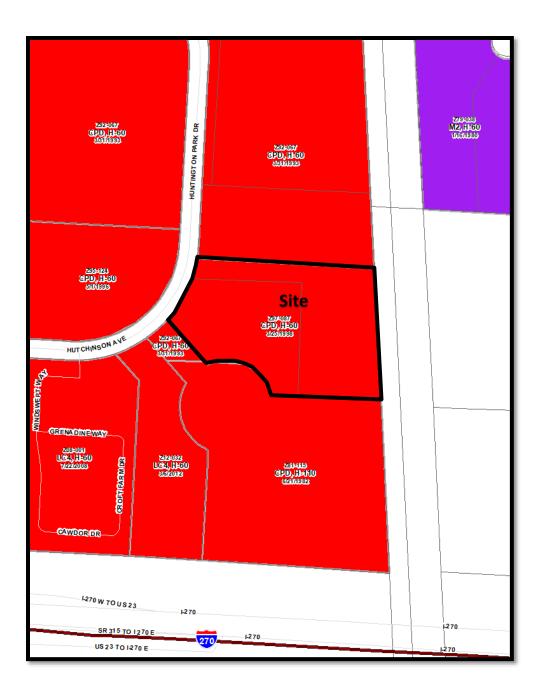

STAFF REPORT DEVELOPMENT COMMISSION ZONING MEETING CITY OF COLUMBUS, OHIO FEBRUARY 10, 2022

| 3. | APPLICATION:<br>Location:      | <b>Z21-098</b><br><b>7272 HUNTINGTON PARK DR. (43235),</b> being 5.04± acres<br>located on the east side of Huntington Park Drive, 1,300± feet<br>southeast of Horizon Drive (610-250019 and 610-211628; Far<br>North Columbus Communities Coalition). |
|----|--------------------------------|--------------------------------------------------------------------------------------------------------------------------------------------------------------------------------------------------------------------------------------------------------|
|    | Existing Zoning:               | CPD, Commercial Planned Development District.                                                                                                                                                                                                          |
|    | Request:                       | L-AR-2, Limited Apartment Residential District (H-60).                                                                                                                                                                                                 |
|    | Proposed Use:                  | Apartment complex.                                                                                                                                                                                                                                     |
|    | Applicant(s):                  | *Diversified Acquisition LLC; c/o Rebecca J. Mott, Atty.; 411 East<br>Town Street, Floor 2; Columbus, OH 43215.                                                                                                                                        |
|    | Property Owner(s):<br>Planner: | Ad Hospitality LLC; 300 Xenia Towne Square; Xenia, OH 45385.<br>Shannon Pine; 614-645-2208; <u>spine@columbus.gov</u>                                                                                                                                  |

### BACKGROUND:

- The 5.04± acre site consists of two parcels each developed with an extended stay hotel development in the CPD, Commercial Planned Development District. The requested L-AR-2, Limited Apartment Residential District will allow the conversion of hotel suites to apartment units (parcels are to be combined).
- The site is surrounded by development in the CPD, Commercial Planned Development District. To the north and south are office buildings. To the west across Huntington Park Drive is an extended stay hotel development. Railroad tracks border the site to the east.
- This site is within the planning boundaries of the *Far North Area Plan* (2014), which recommends "Medium Density Residential" (6-10 units per acre) uses at this location. The Plan also recommends that developments should create a positive sense of identity at the entries through landscaping, decorative fencing, and complementary signage, and that neighborhoods should have an interconnected street and sidewalk system, with sidewalks to be constructed in areas where there are gaps in the network. Planning Division staff can support the proposed use with commitments to maintain the existing trees currently on the site (both internal, and along the street), and to construct a sidewalk along Huntington Park Drive to connect to the site's internal sidewalk network.
- The limitation text establishes permitted uses and supplemental development standards that address maximum number of units (198; 39.7 units/acre), setbacks, site access, landscaping, and lighting controls. The text includes a commitment to a site plan which reflects a new public sidewalk along the site frontage, landscaping, and parking lot expansion areas to provide additional parking.
- Concurrent CV21-127 has been filed to reduce the required number of parking spaces from 297 to 278 spaces, to permit a dumpster in the required perimeter yard, and to