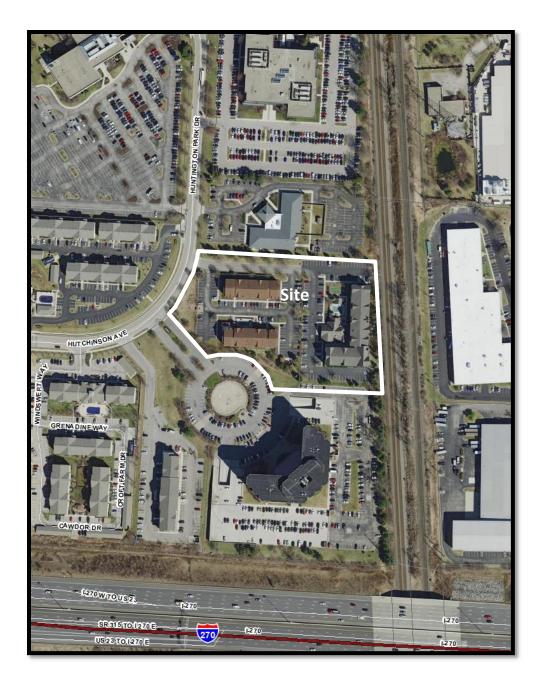

STAFF REPORT DEVELOPMENT COMMISSION ZONING MEETING CITY OF COLUMBUS, OHIO FEBRUARY 10, 2022

| 3. | APPLICATION:<br>Location:      | <b>Z21-098</b><br><b>7272 HUNTINGTON PARK DR. (43235),</b> being 5.04± acres<br>located on the east side of Huntington Park Drive, 1,300± feet<br>southeast of Horizon Drive (610-250019 and 610-211628; Far<br>North Columbus Communities Coalition). |
|----|--------------------------------|--------------------------------------------------------------------------------------------------------------------------------------------------------------------------------------------------------------------------------------------------------|
|    | Existing Zoning:               | CPD, Commercial Planned Development District.                                                                                                                                                                                                          |
|    | Request:                       | L-AR-2, Limited Apartment Residential District (H-60).                                                                                                                                                                                                 |
|    | Proposed Use:                  | Apartment complex.                                                                                                                                                                                                                                     |
|    | Applicant(s):                  | *Diversified Acquisition LLC; c/o Rebecca J. Mott, Atty.; 411 East<br>Town Street, Floor 2; Columbus, OH 43215.                                                                                                                                        |
|    | Property Owner(s):<br>Planner: | Ad Hospitality LLC; 300 Xenia Towne Square; Xenia, OH 45385.<br>Shannon Pine; 614-645-2208; <u>spine@columbus.gov</u>                                                                                                                                  |

### BACKGROUND:

- The 5.04± acre site consists of two parcels each developed with an extended stay hotel development in the CPD, Commercial Planned Development District. The requested L-AR-2, Limited Apartment Residential District will allow the conversion of hotel suites to apartment units (parcels are to be combined).
- The site is surrounded by development in the CPD, Commercial Planned Development District. To the north and south are office buildings. To the west across Huntington Park Drive is an extended stay hotel development. Railroad tracks border the site to the east.
- This site is within the planning boundaries of the *Far North Area Plan* (2014), which recommends "Medium Density Residential" (6-10 units per acre) uses at this location. The Plan also recommends that developments should create a positive sense of identity at the entries through landscaping, decorative fencing, and complementary signage, and that neighborhoods should have an interconnected street and sidewalk system, with sidewalks to be constructed in areas where there are gaps in the network. Planning Division staff can support the proposed use with commitments to maintain the existing trees currently on the site (both internal, and along the street), and to construct a sidewalk along Huntington Park Drive to connect to the site's internal sidewalk network.
- The limitation text establishes permitted uses and supplemental development standards that address maximum number of units (198; 39.7 units/acre), setbacks, site access, landscaping, and lighting controls. The text includes a commitment to a site plan which reflects a new public sidewalk along the site frontage, landscaping, and parking lot expansion areas to provide additional parking.
- Concurrent CV21-127 has been filed to reduce the required number of parking spaces from 297 to 278 spaces, to permit a dumpster in the required perimeter yard, and to