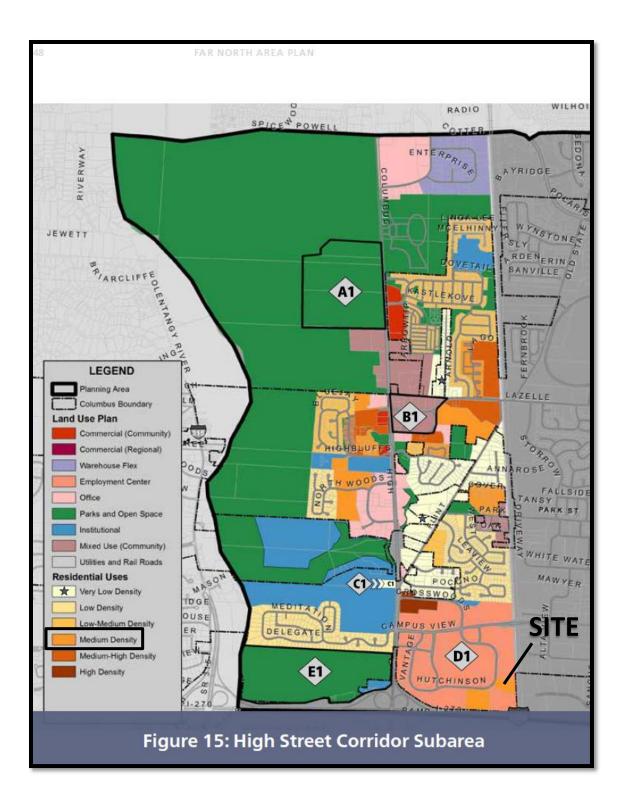

### BACKGROUND:

- The 5.04± acre site consists of two parcels each developed with an extended stay hotel development in the CPD, Commercial Planned Development District. The requested L-AR-2, Limited Apartment Residential District will allow the conversion of hotel suites to apartment units (parcels are to be combined).
- The site is surrounded by development in the CPD, Commercial Planned Development District. To the north and south are office buildings. To the west across Huntington Park Drive is an extended stay hotel development. Railroad tracks border the site to the east.
- This site is within the planning boundaries of the *Far North Area Plan* (2014), which recommends "Medium Density Residential" (6-10 units per acre) uses at this location. The Plan also recommends that developments should create a positive sense of identity at the entries through landscaping, decorative fencing, and complementary signage, and that neighborhoods should have an interconnected street and sidewalk system, with sidewalks to be constructed in areas where there are gaps in the network. Planning Division staff can support the proposed use with commitments to maintain the existing trees currently on the site (both internal, and along the street), and to construct a sidewalk along Huntington Park Drive to connect to the site's internal sidewalk network.
- The limitation text establishes permitted uses and supplemental development standards that address maximum number of units (198; 39.7 units/acre), setbacks, site access, landscaping, and lighting controls. The text includes a commitment to a site plan which reflects a new public sidewalk along the site frontage, landscaping, and parking lot expansion areas to provide additional parking.
- Concurrent CV21-127 has been filed to reduce the required number of parking spaces from 297 to 278 spaces, to permit a dumpster in the required perimeter yard, and to

### **<u>CITY DEPARTMENTS' RECOMMENDATION</u>:** Approval.

The requested L-AR-2, Limited Apartment Residential District will allow the site to be converted from two extended-stay hotel developments into one apartment complex development with a maximum of 198 units. The *Far North Area Plan* recommends "Medium Density Residential" for this location, and further recommends landscaping and sidewalks which play an important role in creating high-quality developments. The proposal maintains and supplements existing landscaping, and incorporates a new sidewalk along the site frontage, consistent with the Plan's recommendations. The higher density is justified considering the number of existing hotel suites and the surrounding commercial development.