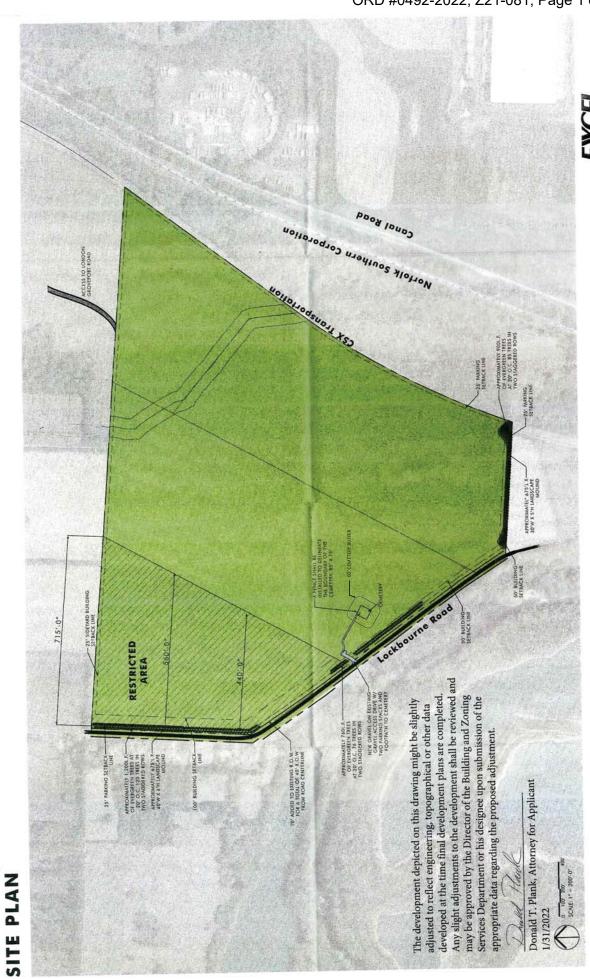

Final Site Plan Received 1.31.22 Sheet 1 of 1 Z21-081

LGP South | 01.05.2022

STAFF REPORT DEVELOPMENT COMMISSION ZONING MEETING CITY OF COLUMBUS, OHIO DECEMBER 9, 2021

2. APPLICATION: Z21-081

**Location:** 6680 LOCKBOURNE RD. (43137), being 180± acres located on

#### **BACKGROUND:**

- The 180± acre site consists of one parcel developed with agricultural uses and a private cemetery in the R, Rural District. The applicant requests the L-M, Limited Manufacturing District permitting a limited number of more objectionable uses, less objectionable uses, and office use at this location.
- North of the site is agricultural land in the M, Manufacturing District and R, Rural District within Hamilton Township. South of the site is agricultural land in the R, Rural District. East of the site is railroad right-of-way. West of the site is undeveloped land in the PUD-4, Planned Unit Development District and single-unit dwellings in the R, Rural District in Hamilton Township.
- The site is within the planning boundaries of the South Central Accord (2000), which
  recommends "Light Industrial" and "Agricultural/Open Space" land uses at this location.
  The site is also subject to the Columbus Citywide Planning Policies (C2P2) Design
  Guidelines.
- The site is located within the boundaries of the Far South Columbus Area Commission, whose recommendation was not available at the time this report was finalized.
- The limitation text establishes use restrictions, including more stringent use restrictions for the northwestern part of the site, and supplemental development standards that address building setbacks, parking setbacks, traffic access and improvements, screening that includes mounding and evergreen trees, preservation of the existing private cemetery, and a commitment to develop the site as demonstrated on the submitted site plan.
- At the time this Staff Report was finalized, a traffic impact study is in progress in