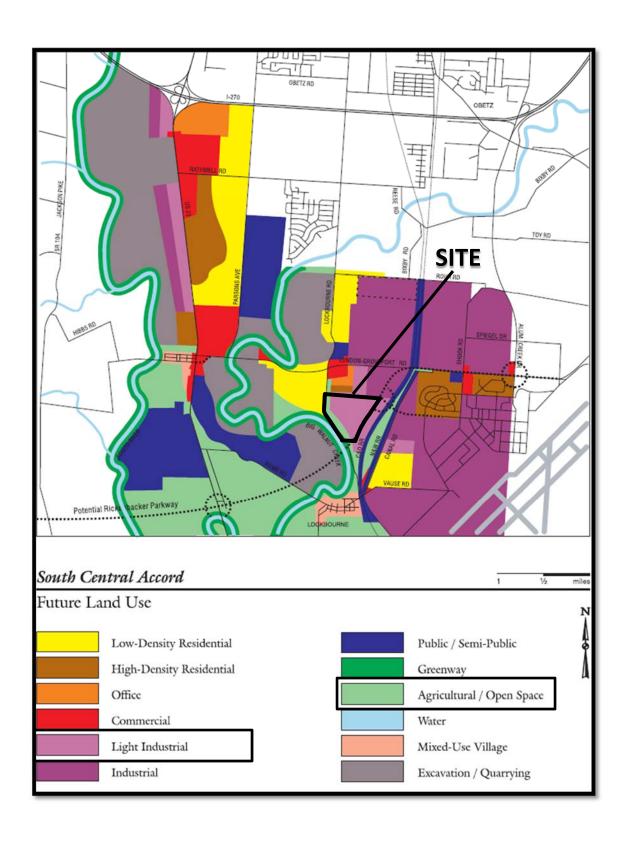

#### **BACKGROUND:**

- The 180± acre site consists of one parcel developed with agricultural uses and a private cemetery in the R, Rural District. The applicant requests the L-M, Limited Manufacturing District permitting a limited number of more objectionable uses, less objectionable uses, and office use at this location.
- North of the site is agricultural land in the M, Manufacturing District and R, Rural District within Hamilton Township. South of the site is agricultural land in the R, Rural District. East of the site is railroad right-of-way. West of the site is undeveloped land in the PUD-4, Planned Unit Development District and single-unit dwellings in the R, Rural District in Hamilton Township.
- The site is within the planning boundaries of the South Central Accord (2000), which
  recommends "Light Industrial" and "Agricultural/Open Space" land uses at this location.
  The site is also subject to the Columbus Citywide Planning Policies (C2P2) Design
  Guidelines.
- The site is located within the boundaries of the Far South Columbus Area Commission, whose recommendation was not available at the time this report was finalized.
- The limitation text establishes use restrictions, including more stringent use restrictions for the northwestern part of the site, and supplemental development standards that address building setbacks, parking setbacks, traffic access and improvements, screening that includes mounding and evergreen trees, preservation of the existing private cemetery, and a commitment to develop the site as demonstrated on the submitted site plan.
- At the time this Staff Report was finalized, a traffic impact study is in progress in

#### CITY DEPARTMENTS' RECOMMENDATION: Conditional \*Approval.

The requested L-M, Limited Manufacturing District will permit limited more objectionable manufacturing uses, less objectionable manufacturing uses, and commercial office uses. The limitation text includes appropriate use restrictions and development standards. Included in the text is a commitment to develop the site as demonstrated on the submitted site plan. The request is consistent with the *South Central Accord's* recommendation for "Light Industrial" land uses at this location. With the inclusion of mounding and landscaping along Lockbourne Road and the southern property line, and preservation of the existing private cemetery, staff supports this request. The City Departments recommendation will be updated to approval upon an approved traffic impact study with the necessary commitments added to the limitation text and/or reflected on the site plan to the satisfaction of the Division of Traffic Management.