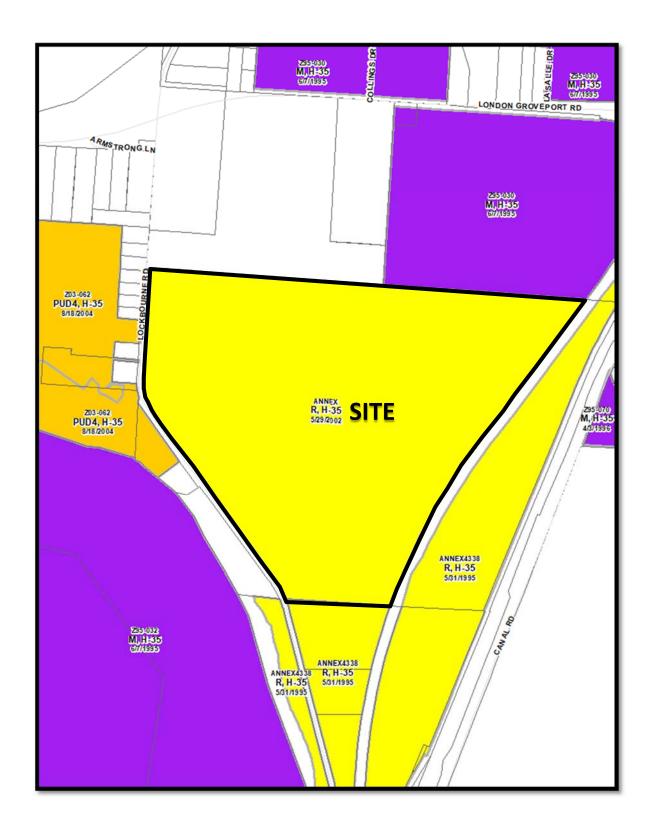

the east side of Lockbourne Road, 1,250± feet south of London-

Groveport Road (495-263119; Far South Columbus Area

Commission).

**Existing Zoning:** R, Rural District.

**Request:** L-M, Limited Manufacturing District (H-35). **Proposed Use:** Limited industrial and commercial development.

#### **BACKGROUND:**

- The 180± acre site consists of one parcel developed with agricultural uses and a private cemetery in the R, Rural District. The applicant requests the L-M, Limited Manufacturing District permitting a limited number of more objectionable uses, less objectionable uses, and office use at this location.
- North of the site is agricultural land in the M, Manufacturing District and R, Rural District within Hamilton Township. South of the site is agricultural land in the R, Rural District. East of the site is railroad right-of-way. West of the site is undeveloped land in the PUD-4, Planned Unit Development District and single-unit dwellings in the R, Rural District in Hamilton Township.
- The site is within the planning boundaries of the South Central Accord (2000), which
  recommends "Light Industrial" and "Agricultural/Open Space" land uses at this location.
  The site is also subject to the Columbus Citywide Planning Policies (C2P2) Design
  Guidelines.
- The site is located within the boundaries of the Far South Columbus Area Commission, whose recommendation was not available at the time this report was finalized.
- The limitation text establishes use restrictions, including more stringent use restrictions for the northwestern part of the site, and supplemental development standards that address building setbacks, parking setbacks, traffic access and improvements, screening that includes mounding and evergreen trees, preservation of the existing private cemetery, and a commitment to develop the site as demonstrated on the submitted site plan.
- At the time this Staff Report was finalized, a traffic impact study is in progress in