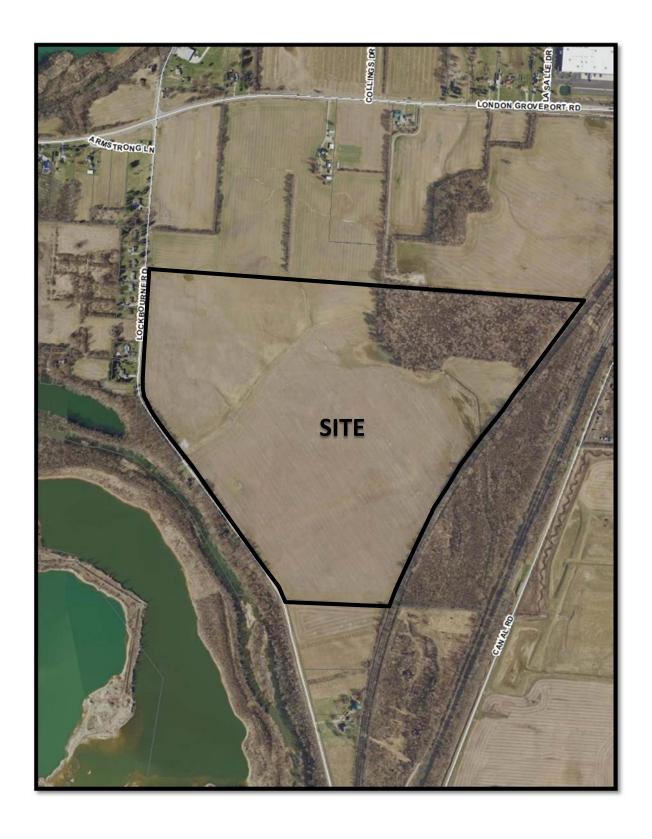

the east side of Lockbourne Road, 1,250± feet south of London-

Groveport Road (495-263119; Far South Columbus Area

Commission).

**Existing Zoning:** R, Rural District.

**Request:** L-M, Limited Manufacturing District (H-35). **Proposed Use:** Limited industrial and commercial development.

#### **BACKGROUND:**

- The 180± acre site consists of one parcel developed with agricultural uses and a private cemetery in the R, Rural District. The applicant requests the L-M, Limited Manufacturing District permitting a limited number of more objectionable uses, less objectionable uses, and office use at this location.
- North of the site is agricultural land in the M, Manufacturing District and R, Rural District within Hamilton Township. South of the site is agricultural land in the R, Rural District. East of the site is railroad right-of-way. West of the site is undeveloped land in the PUD-4, Planned Unit Development District and single-unit dwellings in the R, Rural District in Hamilton Township.
- The site is within the planning boundaries of the South Central Accord (2000), which
  recommends "Light Industrial" and "Agricultural/Open Space" land uses at this location.
  The site is also subject to the Columbus Citywide Planning Policies (C2P2) Design
  Guidelines.
- The site is located within the boundaries of the Far South Columbus Area Commission, whose recommendation was not available at the time this report was finalized.
- The limitation text establishes use restrictions, including more stringent use restrictions for the northwestern part of the site, and supplemental development standards that address building setbacks, parking setbacks, traffic access and improvements, screening that includes mounding and evergreen trees, preservation of the existing private cemetery, and a commitment to develop the site as demonstrated on the submitted site plan.
- At the time this Staff Report was finalized, a traffic impact study is in progress in