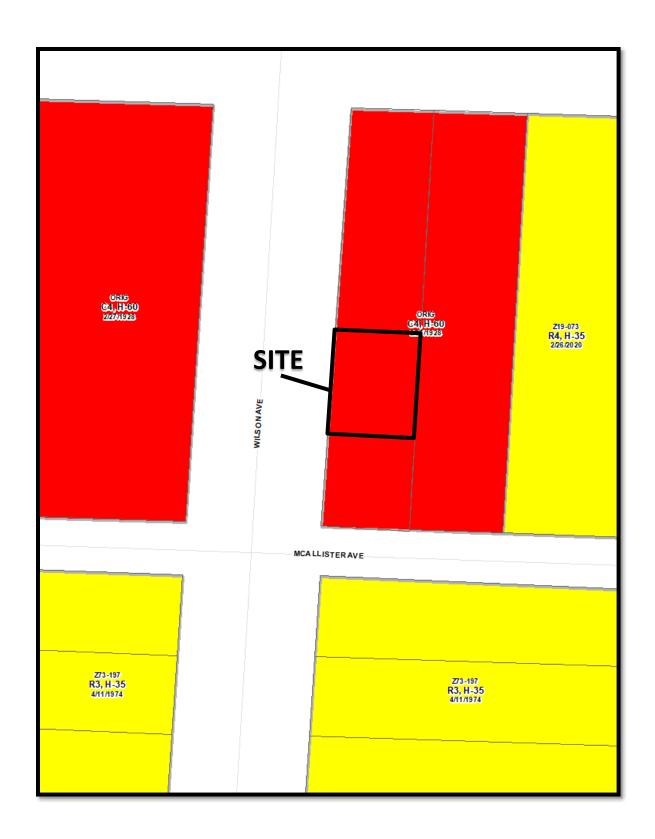

ORD #1243-2022; CV22-018; Page 1 of 6

Statement of Hardship

CV22-018, 422 Wilson Avenue

The property at 422 Wilson Avenue is currently zoned C-4, Commercial District. However, the property is a single family residence. As financing is needed, the bank will not accept the current zoning. The applicant seeks a variance to Section 3356.03 of the Columbus City Code to allow single family residential, with a reduction in two required parking spaces per Section 3312.49.

Signature of Applicant Date 3/1/2022

CV22-018 422 Wilson Ave. Approximately 0.04 acres

CV22-018 422 Wilson Ave. Approximately 0.04 acres

CV22-018 422 Wilson Ave. Approximately 0.04 acres