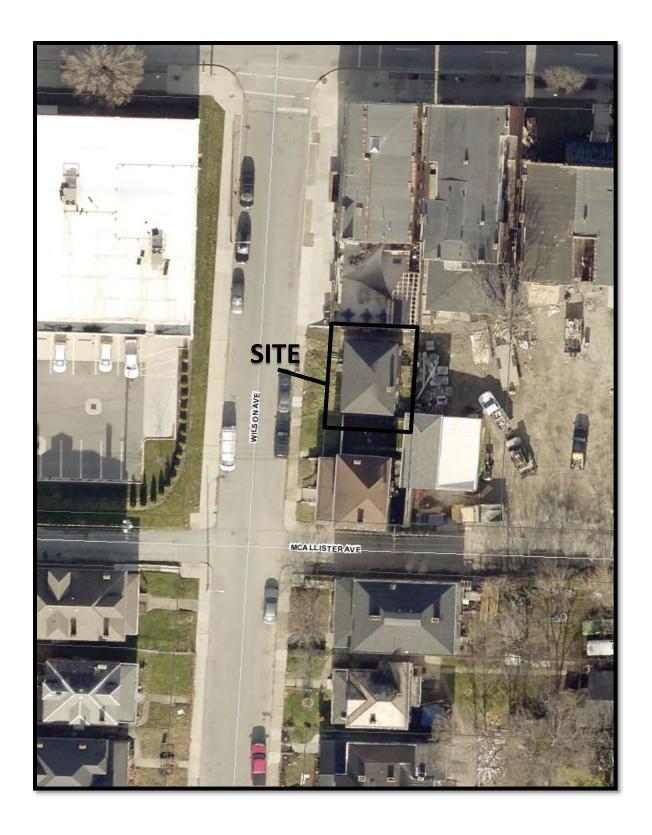

ORD #1243-2022; CV22-018; Page 1 of 6

Statement of Hardship

CV22-018, 422 Wilson Avenue

The property at 422 Wilson Avenue is currently zoned C-4, Commercial District. However, the property is a single family residence. As financing is needed, the bank will not accept the current zoning. The applicant seeks a variance to Section 3356.03 of the Columbus City Code to allow single family residential, with a reduction in two required parking spaces per Section 3312.49.

Signature of Applicant Date 3/1/2022

CV22-018 422 Wilson Ave. Approximately 0.04 acres

CV22-018 422 Wilson Ave. Approximately 0.04 acres

CV22-018 422 Wilson Ave. Approximately 0.04 acres