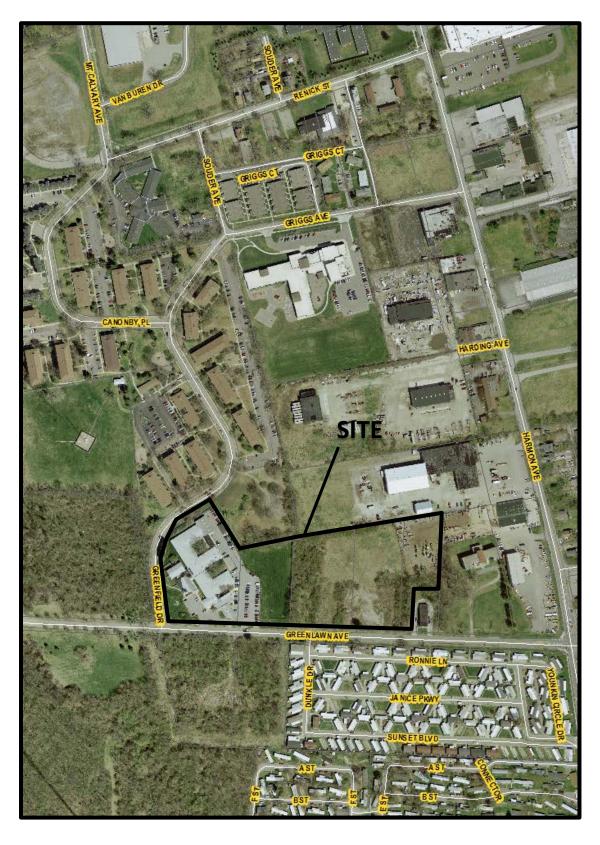

STAFF REPORT DEVELOPMENT COMMISSION ZONING MEETING CITY OF COLUMBUS, OHIO OCTOBER 9, 2014

**Existing Zoning:** 

3. APPLICATION: Z14-039 (14335-00000-00562)

**Location:** 880 GREENLAWN AVENUE (43223), being 9.98± acres located at

the northeast corner of Greenlawn Avenue and Greenfield Drive (010-126651, and five others; Franklinton Area Commission). CPD, Commercial Planned Development, and R, Rural Districts.

**Request:** CPD, Commercial Planned Development District.

### **BACKGROUND:**

- o 4.9± acres of the 9.98± acre site are partially developed with a psychiatric hospital in the CPD, Commercial Planned Development District. The existing hospital facility was zoned with Z12-014A. The remainder of the site is being annexed into the City and will be designated as R, Rural District. The applicant requests a rezoning for the entire site to the CPD, Commercial Planned Development District to allow the eastward expansion of the psychiatric hospital facility. The parcels will not be able to be combined after the annexation is complete because they will have two different taxing numbers.
- Surrounding the site to the north are apartment buildings in the AR-3, Apartment Residential District, commercial uses and a mausoleum to the east in the C-4, Commercial District and in Franklin Township, a mobile home park to the south in Franklin Township, and Greenlawn Cemetery in Franklin Township to the west.
- o The site is located within the boundaries of the *Franklinton Plan* (2003), which recommends multifamily residential for the existing portion of the hospital and vacant land for the proposed expansion. The vacant land designation reflects the fact that the land was not developed at the time the plan was implemented, and does not serve to provide guidance in this case. Planning sees this as a reasonable expansion of an existing medical facility. An updated area plan is under development.
- o The site is located within the boundaries of the Franklinton Area Commission, whose recommendation is approval for the proposed rezoning.
- The CPD plan depicts the site layout, and the CPD text includes use restrictions, street trees, screening, and variances for setbacks, maneuvering over property lines, and minimum number of parking spaces.