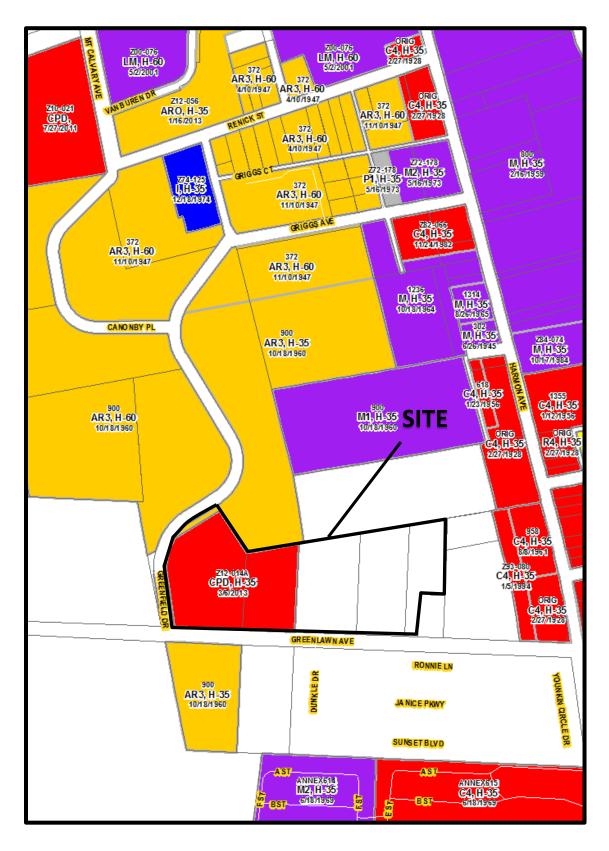

STAFF REPORT DEVELOPMENT COMMISSION ZONING MEETING CITY OF COLUMBUS, OHIO OCTOBER 9, 2014

**Existing Zoning:** 

3. APPLICATION: Z14-039 (14335-00000-00562)

**Location:** 880 GREENLAWN AVENUE (43223), being 9.98± acres located at

the northeast corner of Greenlawn Avenue and Greenfield Drive (010-126651, and five others; Franklinton Area Commission). CPD, Commercial Planned Development, and R, Rural Districts.

**Request:** CPD, Commercial Planned Development District.

### **BACKGROUND:**

- o 4.9± acres of the 9.98± acre site are partially developed with a psychiatric hospital in the CPD, Commercial Planned Development District. The existing hospital facility was zoned with Z12-014A. The remainder of the site is being annexed into the City and will be designated as R, Rural District. The applicant requests a rezoning for the entire site to the CPD, Commercial Planned Development District to allow the eastward expansion of the psychiatric hospital facility. The parcels will not be able to be combined after the annexation is complete because they will have two different taxing numbers.
- Surrounding the site to the north are apartment buildings in the AR-3, Apartment Residential District, commercial uses and a mausoleum to the east in the C-4, Commercial District and in Franklin Township, a mobile home park to the south in Franklin Township, and Greenlawn Cemetery in Franklin Township to the west.
- o The site is located within the boundaries of the *Franklinton Plan* (2003), which recommends multifamily residential for the existing portion of the hospital and vacant land for the proposed expansion. The vacant land designation reflects the fact that the land was not developed at the time the plan was implemented, and does not serve to provide guidance in this case. Planning sees this as a reasonable expansion of an existing medical facility. An updated area plan is under development.
- o The site is located within the boundaries of the Franklinton Area Commission, whose recommendation is approval for the proposed rezoning.
- The CPD plan depicts the site layout, and the CPD text includes use restrictions, street trees, screening, and variances for setbacks, maneuvering over property lines, and minimum number of parking spaces.