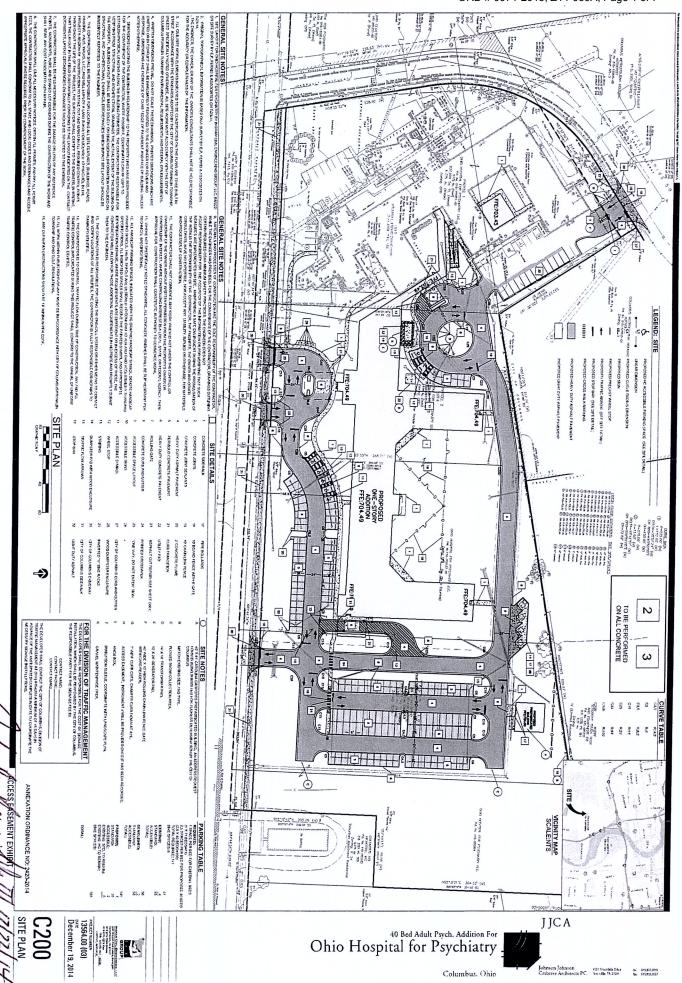

### **BACKGROUND:**

- o 4.9± acres of the 9.98± acre site are partially developed with a psychiatric hospital in the CPD, Commercial Planned Development District. The existing hospital facility was zoned with Z12-014A. The remainder of the site is being annexed into the City and will be designated as R, Rural District. The applicant requests a rezoning for the entire site to the CPD, Commercial Planned Development District to allow the eastward expansion of the psychiatric hospital facility. The parcels will not be able to be combined after the annexation is complete because they will have two different taxing numbers.
- Surrounding the site to the north are apartment buildings in the AR-3, Apartment Residential District, commercial uses and a mausoleum to the east in the C-4, Commercial District and in Franklin Township, a mobile home park to the south in Franklin Township, and Greenlawn Cemetery in Franklin Township to the west.
- o The site is located within the boundaries of the *Franklinton Plan* (2003), which recommends multifamily residential for the existing portion of the hospital and vacant land for the proposed expansion. The vacant land designation reflects the fact that the land was not developed at the time the plan was implemented, and does not serve to provide guidance in this case. Planning sees this as a reasonable expansion of an existing medical facility. An updated area plan is under development.
- o The site is located within the boundaries of the Franklinton Area Commission, whose recommendation is approval for the proposed rezoning.
- The CPD plan depicts the site layout, and the CPD text includes use restrictions, street trees, screening, and variances for setbacks, maneuvering over property lines, and minimum number of parking spaces.