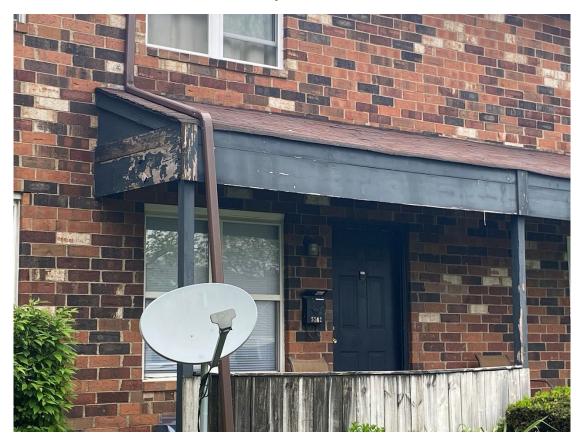

The results of these surveys are as follows:

The Far West Broad Community Reinvestment Area contains a mix of commercial and residential zoning.

Photos are representative of property conditions within the proposed CRA area. All parcels are within the City of Columbus.