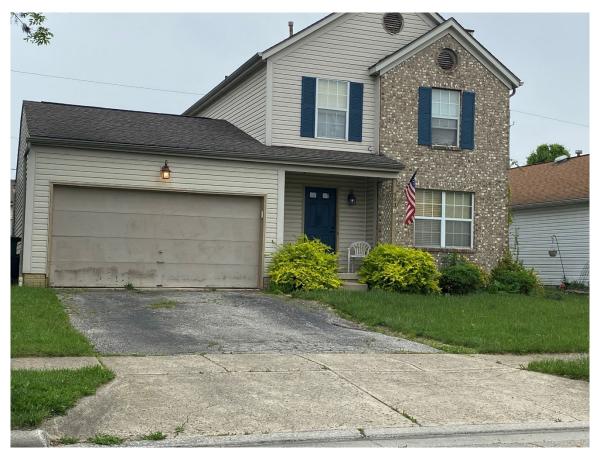

The results of these surveys are as follows:

The Far West Broad Community Reinvestment Area contains a mix of commercial and residential zoning.

Photos are representative of property conditions within the proposed CRA area. All parcels are within the City of Columbus.