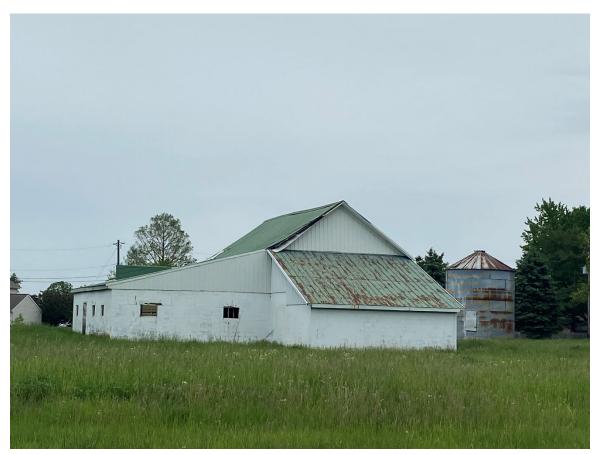

The results of these surveys are as follows:

The Far West Broad Community Reinvestment Area contains a mix of commercial and residential zoning.

Photos are representative of property conditions within the proposed CRA area. All parcels are within the City of Columbus.