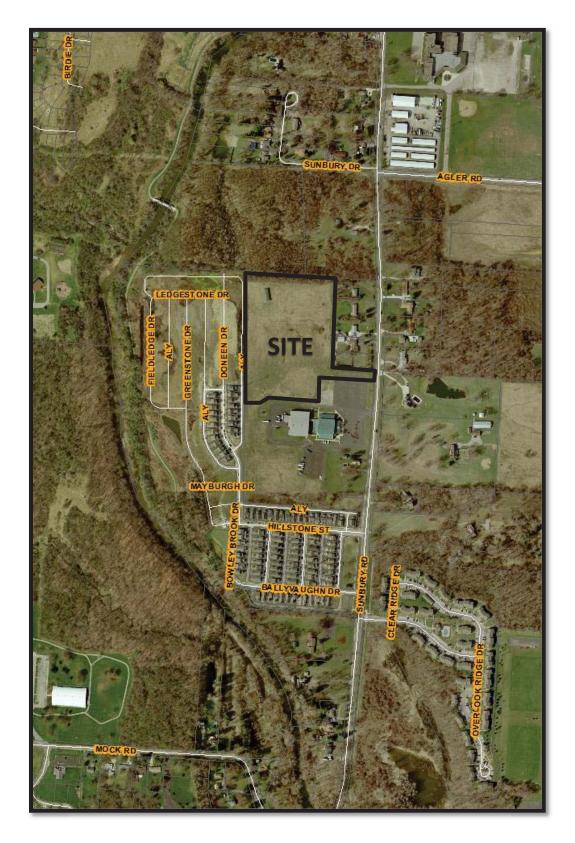

- The 10.8 acre site consists of an undeveloped portion of a parcel zoned in the R, Rural District. The applicant proposes to develop the site with a 108-unit senior housing development. The permitted uses in the CPD text include housing for the elderly and home for the aging, nursing home, or rest home, as allowed in the I, Institutional District.
- To the north of the site is undeveloped land in the R-1, Residential District, and to the northeast are single-unit dwellings in Mifflin Township. To the south of the site, on the same parcel, is a religious facility. To the south and west also is a single-unit residential subdivision in the PUD-6, Planned Unit Development District. To the east are single-unit dwellings in the R-1, Residential District.
- The site is located within the boundaries of the *Northeast Area Plan* (2007), which recommends "Institutional" land uses for this location.
- The site is located within the boundaries of the Northeast Area Commission, whose recommendation is for approval.
- The CPD text commits to a site plan and includes commitments to building and parking setbacks, density, heights of buildings, traffic access from Sunbury Road, and buffering and screening.
- The *Columbus Thoroughfare Plan* identifies Sunbury Road as a C arterial requiring a minimum of 30 feet of right-of-way from the centerline.

## w Moody Nolan

Z16-089 2283 Sunbury Road Approximately 10.8 acres R to CPD

ORD #2398-2024; Z16-089; Page 9 of 12 Northeast Area Plan (2007)

Z16-089 2283 Sunbury Road Approximately 10.8 acres R to CPD

Z16-089 2283 Sunbury Road Approximately 10.8 acres R to CPD North East Area Commission ORD #2398-2024; Z16-089; Page 11 of 12