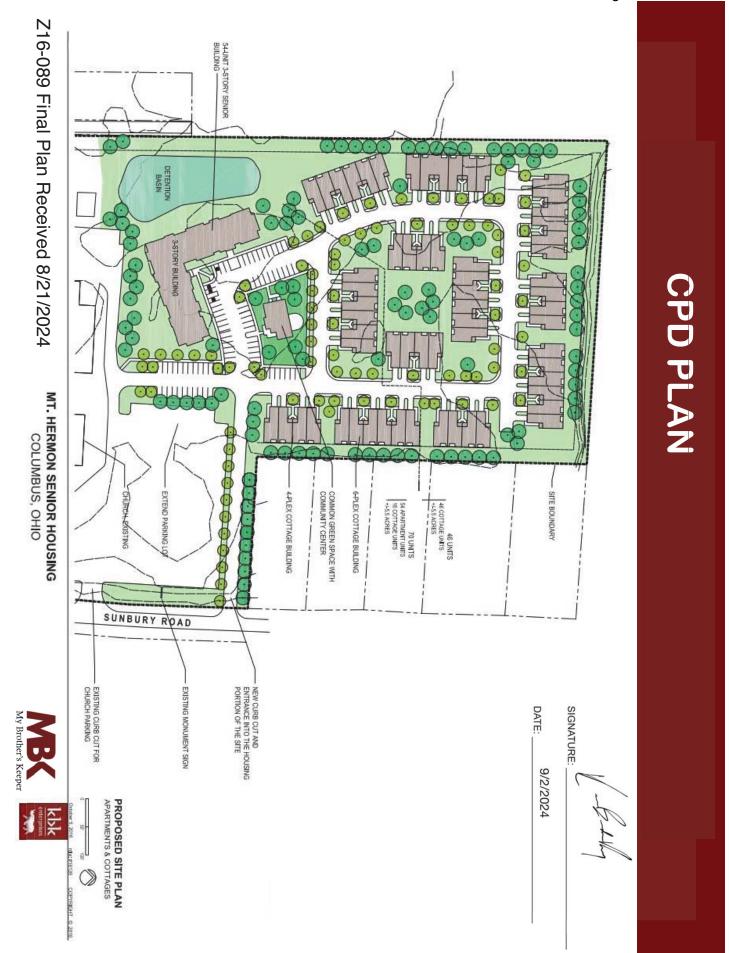

- The 10.8 acre site consists of an undeveloped portion of a parcel zoned in the R, Rural District. The applicant proposes to develop the site with a 108-unit senior housing development. The permitted uses in the CPD text include housing for the elderly and home for the aging, nursing home, or rest home, as allowed in the I, Institutional District.
- To the north of the site is undeveloped land in the R-1, Residential District, and to the northeast are single-unit dwellings in Mifflin Township. To the south of the site, on the same parcel, is a religious facility. To the south and west also is a single-unit residential subdivision in the PUD-6, Planned Unit Development District. To the east are single-unit dwellings in the R-1, Residential District.
- The site is located within the boundaries of the *Northeast Area Plan* (2007), which recommends "Institutional" land uses for this location.
- The site is located within the boundaries of the Northeast Area Commission, whose recommendation is for approval.
- The CPD text commits to a site plan and includes commitments to building and parking setbacks, density, heights of buildings, traffic access from Sunbury Road, and buffering and screening.
- The *Columbus Thoroughfare Plan* identifies Sunbury Road as a C arterial requiring a minimum of 30 feet of right-of-way from the centerline.

## CITY DEPARTMENTS' RECOMMENDATION: Approval.

The requested CPD, Commercial Planned Development District would permit a 108-unit senior housing development at a net density of 10 dwelling units/acre. Although the density is higher than adjacent land uses, the nature of the use, building design, placement, setbacks and screening result in a proposal that will not negatively impact the adjacent land uses. The proposal is also consistent with the land use recommendations of the *Northeast Area Plan*.