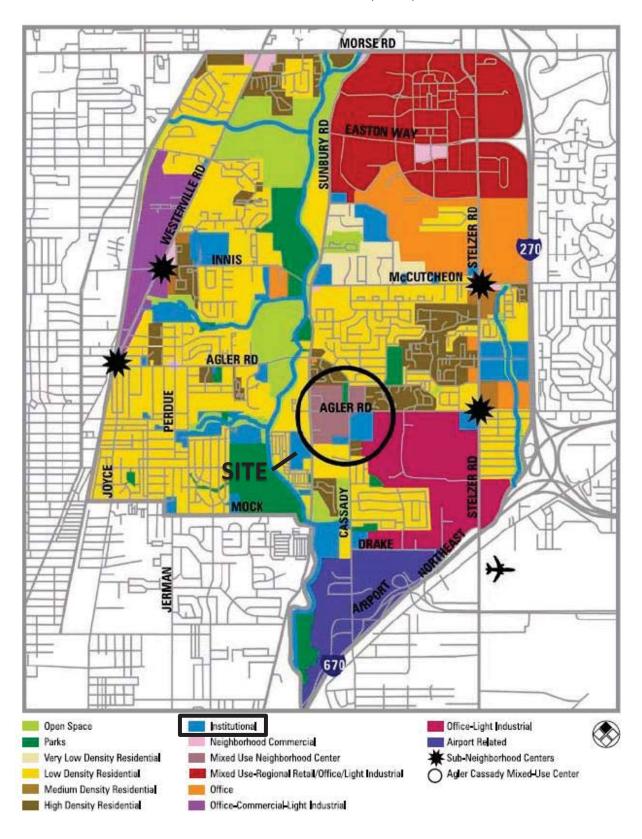

- The 10.8 acre site consists of an undeveloped portion of a parcel zoned in the R, Rural District. The applicant proposes to develop the site with a 108-unit senior housing development. The permitted uses in the CPD text include housing for the elderly and home for the aging, nursing home, or rest home, as allowed in the I, Institutional District.
- To the north of the site is undeveloped land in the R-1, Residential District, and to the northeast are single-unit dwellings in Mifflin Township. To the south of the site, on the same parcel, is a religious facility. To the south and west also is a single-unit residential subdivision in the PUD-6, Planned Unit Development District. To the east are single-unit dwellings in the R-1, Residential District.
- The site is located within the boundaries of the *Northeast Area Plan* (2007), which recommends "Institutional" land uses for this location.
- The site is located within the boundaries of the Northeast Area Commission, whose recommendation is for approval.
- The CPD text commits to a site plan and includes commitments to building and parking setbacks, density, heights of buildings, traffic access from Sunbury Road, and buffering and screening.
- The *Columbus Thoroughfare Plan* identifies Sunbury Road as a C arterial requiring a minimum of 30 feet of right-of-way from the centerline.

## CITY DEPARTMENTS' RECOMMENDATION: Approval.

The requested CPD, Commercial Planned Development District would permit a 108-unit senior housing development at a net density of 10 dwelling units/acre. Although the density is higher than adjacent land uses, the nature of the use, building design, placement, setbacks and screening result in a proposal that will not negatively impact the adjacent land uses. The proposal is also consistent with the land use recommendations of the *Northeast Area Plan*.