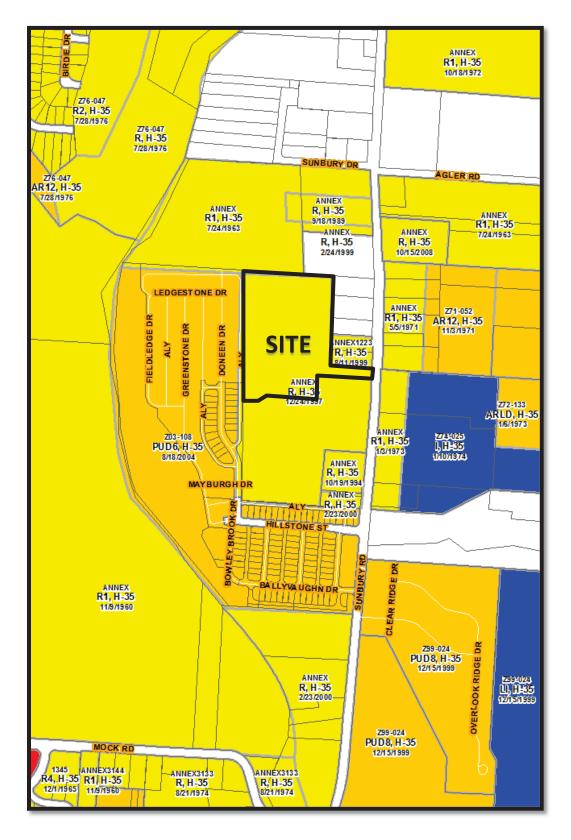

- The 10.8 acre site consists of an undeveloped portion of a parcel zoned in the R, Rural District. The applicant proposes to develop the site with a 108-unit senior housing development. The permitted uses in the CPD text include housing for the elderly and home for the aging, nursing home, or rest home, as allowed in the I, Institutional District.
- To the north of the site is undeveloped land in the R-1, Residential District, and to the northeast are single-unit dwellings in Mifflin Township. To the south of the site, on the same parcel, is a religious facility. To the south and west also is a single-unit residential subdivision in the PUD-6, Planned Unit Development District. To the east are single-unit dwellings in the R-1, Residential District.
- The site is located within the boundaries of the *Northeast Area Plan* (2007), which recommends "Institutional" land uses for this location.
- The site is located within the boundaries of the Northeast Area Commission, whose recommendation is for approval.
- The CPD text commits to a site plan and includes commitments to building and parking setbacks, density, heights of buildings, traffic access from Sunbury Road, and buffering and screening.
- The *Columbus Thoroughfare Plan* identifies Sunbury Road as a C arterial requiring a minimum of 30 feet of right-of-way from the centerline.

## w Moody Nolan

Z16-089 2283 Sunbury Road Approximately 10.8 acres R to CPD

ORD #2398-2024; Z16-089; Page 9 of 12 Northeast Area Plan (2007)

Z16-089 2283 Sunbury Road Approximately 10.8 acres R to CPD

Z16-089 2283 Sunbury Road Approximately 10.8 acres R to CPD North East Area Commission ORD #2398-2024; Z16-089; Page 11 of 12