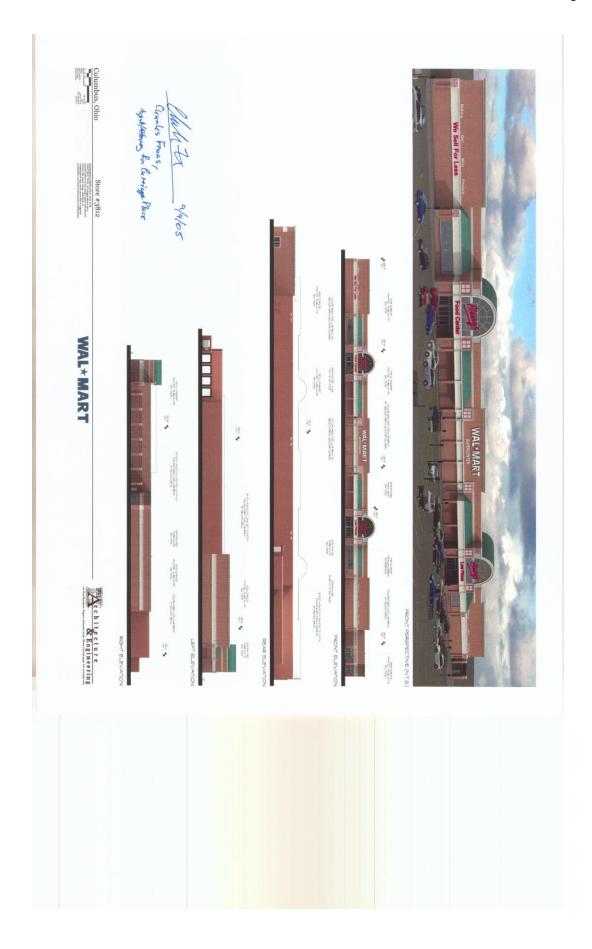

## **BACKGROUND:**

- o The 39.44± acre site is zoned in the CPD, Commercial Planned Development District and is developed with a shopping center. The applicant is requesting the CPD, Commercial Planned Development District to increase the allowed square footage of an out lot from 7000 square feet to 7600 to accommodate an auto service facility where a vacant restaurant now stands. The whole site must be rezoned to accommodate this change to the 1.21 acre out lot.
- o To the north and east across Resler Drive is a park and multi-family dwellings zoned in the L-AR-12, Limited Apartment Residential District. To the south across Bethel Road are multi-family dwelling units zoned in the L-ARLD, Limited Apartment Residential District, and an office zoned in the L-C-2, Limited Commercial District. To the west across Sawmill Road is a bowling alley and retail strip center zoned in the C-4, Commercial District as well as an electric substation in the I, Institutional District.
- o The site lies within the boundaries of the *Northwest Plan* (2007) but the *Plan* provides no specific recommendations.
- o The proposed increases the allowed square footage of the outlot as mentioned above, and grants a different parking variance in place of the existing parking variance. The parking variance that was granted in 2005 allowed 216 spaces less than was required at the time. Due to changes in the parking regulations in the Zoning Code, Carriage Place Center now has 742 more parking spaces than the Zoning Code now requires. However, as part of those changes in the Zoning Code, a maximum number of parking spaces was instituted. Due to those changes, Carriage Place now has 271 more parking spaces than would be allowed if this were to be built new. Given that this is an existing situation due to a change in the Zoning Code and that there is no new construction in the main shopping center, Staff