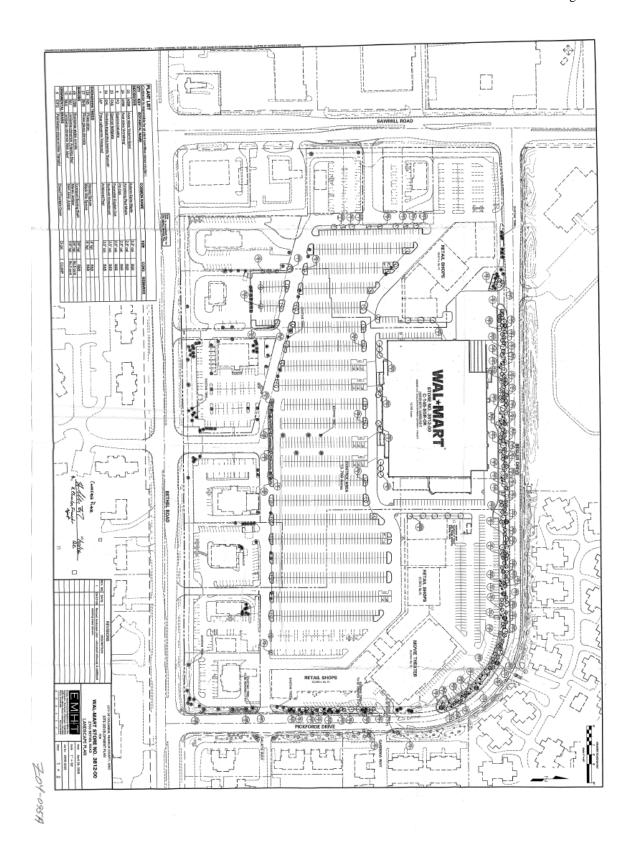

## **BACKGROUND:**

- o The 39.44± acre site is zoned in the CPD, Commercial Planned Development District and is developed with a shopping center. The applicant is requesting the CPD, Commercial Planned Development District to increase the allowed square footage of an out lot from 7000 square feet to 7600 to accommodate an auto service facility where a vacant restaurant now stands. The whole site must be rezoned to accommodate this change to the 1.21 acre out lot.
- o To the north and east across Resler Drive is a park and multi-family dwellings zoned in the L-AR-12, Limited Apartment Residential District. To the south across Bethel Road are multi-family dwelling units zoned in the L-ARLD, Limited Apartment Residential District, and an office zoned in the L-C-2, Limited Commercial District. To the west across Sawmill Road is a bowling alley and retail strip center zoned in the C-4, Commercial District as well as an electric substation in the I, Institutional District.
- o The site lies within the boundaries of the *Northwest Plan* (2007) but the *Plan* provides no specific recommendations.
- o The proposed increases the allowed square footage of the outlot as mentioned above, and grants a different parking variance in place of the existing parking variance. The parking variance that was granted in 2005 allowed 216 spaces less than was required at the time. Due to changes in the parking regulations in the Zoning Code, Carriage Place Center now has 742 more parking spaces than the Zoning Code now requires. However, as part of those changes in the Zoning Code, a maximum number of parking spaces was instituted. Due to those changes, Carriage Place now has 271 more parking spaces than would be allowed if this were to be built new. Given that this is an existing situation due to a change in the Zoning Code and that there is no new construction in the main shopping center, Staff

supports the revised parking variance. Additionally, the new text includes updated references and deletes limitations that are now unnecessary with the adoption of the new landscaping and parking lot landscaping regulations.