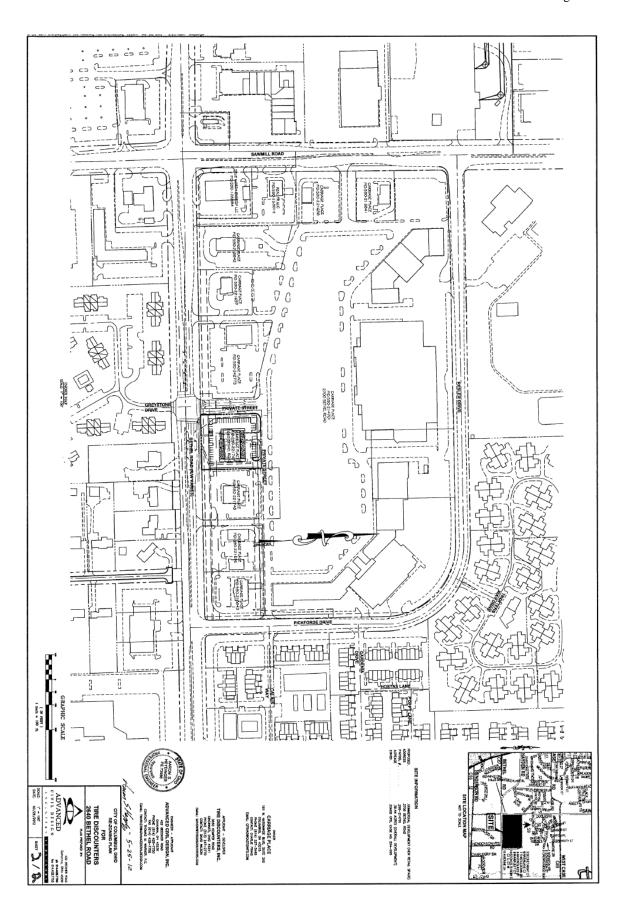

## **BACKGROUND:**

- o The 39.44± acre site is zoned in the CPD, Commercial Planned Development District and is developed with a shopping center. The applicant is requesting the CPD, Commercial Planned Development District to increase the allowed square footage of an out lot from 7000 square feet to 7600 to accommodate an auto service facility where a vacant restaurant now stands. The whole site must be rezoned to accommodate this change to the 1.21 acre out lot.
- o To the north and east across Resler Drive is a park and multi-family dwellings zoned in the L-AR-12, Limited Apartment Residential District. To the south across Bethel Road are multi-family dwelling units zoned in the L-ARLD, Limited Apartment Residential District, and an office zoned in the L-C-2, Limited Commercial District. To the west across Sawmill Road is a bowling alley and retail strip center zoned in the C-4, Commercial District as well as an electric substation in the I, Institutional District.
- o The site lies within the boundaries of the *Northwest Plan* (2007) but the *Plan* provides no specific recommendations.
- o The proposed increases the allowed square footage of the outlot as mentioned above, and grants a different parking variance in place of the existing parking variance. The parking variance that was granted in 2005 allowed 216 spaces less than was required at the time. Due to changes in the parking regulations in the Zoning Code, Carriage Place Center now has 742 more parking spaces than the Zoning Code now requires. However, as part of those changes in the Zoning Code, a maximum number of parking spaces was instituted. Due to those changes, Carriage Place now has 271 more parking spaces than would be allowed if this were to be built new. Given that this is an existing situation due to a change in the Zoning Code and that there is no new construction in the main shopping center, Staff

o The Columbus Thoroughfare Plan identifies Sawmill and Bethel Roads as 4-2D arterials, each requiring a minimum of 60 feet of right-of-way from centerline.