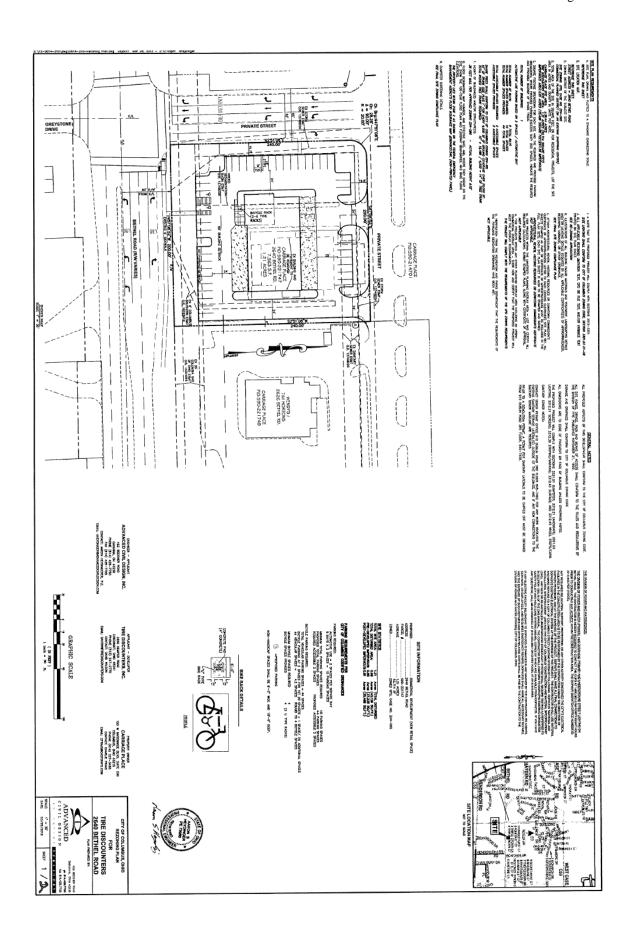

STAFF REPORT
DEVELOPMENT COMMISSION
ZONING MEETING
CITY OF COLUMBUS, OHIO
MAY 10, 2012

8. APPLICATION: Z12-018 (12335-00000-00161)

Location: 2640 BETHEL ROAD (43201), being 1.21± acres

located on the north side of Bethel Road, 600± feet

west of Pickforde Drive (590-221747).

**Existing Zoning:** CPD, Commercial Planned Development District. **Request:** CPD, Commercial Planned Development District.

**Proposed Use:** To increase the allowed square footage of an outlot from

7000 square feet to 7600 square feet.

**Applicant(s):** David Wilson; 3650 Kemper Road; Sharonville, Ohio

45241.

**Property Owner(s):** Carriage Place; 191 West Nationwide Boulevard; Suite

200; Columbus, Ohio 43215.

## **BACKGROUND:**

- o The 39.44± acre site is zoned in the CPD, Commercial Planned Development District and is developed with a shopping center. The applicant is requesting the CPD, Commercial Planned Development District to increase the allowed square footage of an out lot from 7000 square feet to 7600 to accommodate an auto service facility where a vacant restaurant now stands. The whole site must be rezoned to accommodate this change to the 1.21 acre out lot.
- o To the north and east across Resler Drive is a park and multi-family dwellings zoned in the L-AR-12, Limited Apartment Residential District. To the south across Bethel Road are multi-family dwelling units zoned in the L-ARLD, Limited Apartment Residential District, and an office zoned in the L-C-2, Limited Commercial District. To the west across Sawmill Road is a bowling alley and retail strip center zoned in the C-4, Commercial District as well as an electric substation in the I, Institutional District.
- o The site lies within the boundaries of the *Northwest Plan* (2007) but the *Plan* provides no specific recommendations.
- o The proposed increases the allowed square footage of the outlot as mentioned above, and grants a different parking variance in place of the existing parking variance. The parking variance that was granted in 2005 allowed 216 spaces less than was required at the time. Due to changes in the parking regulations in the Zoning Code, Carriage Place Center now has 742 more parking spaces than the Zoning Code now requires. However, as part of those changes in the Zoning Code, a maximum number of parking spaces was instituted. Due to those changes, Carriage Place now has 271 more parking spaces than would be allowed if this were to be built new. Given that this is an existing situation due to a change in the Zoning Code and that there is no new construction in the main shopping center, Staff