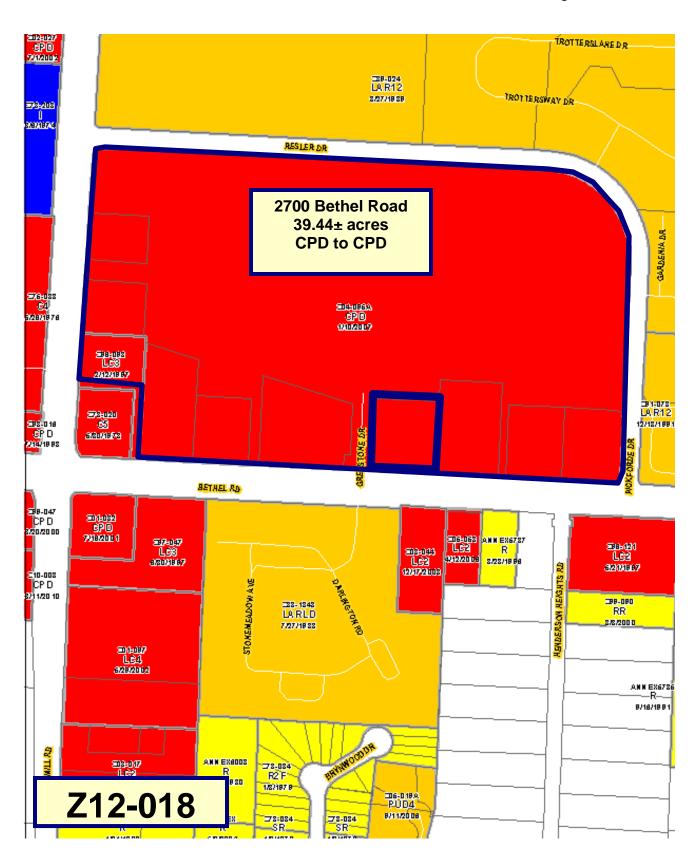

## **BACKGROUND:**

- o The 39.44± acre site is zoned in the CPD, Commercial Planned Development District and is developed with a shopping center. The applicant is requesting the CPD, Commercial Planned Development District to increase the allowed square footage of an out lot from 7000 square feet to 7600 to accommodate an auto service facility where a vacant restaurant now stands. The whole site must be rezoned to accommodate this change to the 1.21 acre out lot.
- o To the north and east across Resler Drive is a park and multi-family dwellings zoned in the L-AR-12, Limited Apartment Residential District. To the south across Bethel Road are multi-family dwelling units zoned in the L-ARLD, Limited Apartment Residential District, and an office zoned in the L-C-2, Limited Commercial District. To the west across Sawmill Road is a bowling alley and retail strip center zoned in the C-4, Commercial District as well as an electric substation in the I, Institutional District.
- o The site lies within the boundaries of the *Northwest Plan* (2007) but the *Plan* provides no specific recommendations.
- o The proposed increases the allowed square footage of the outlot as mentioned above, and grants a different parking variance in place of the existing parking variance. The parking variance that was granted in 2005 allowed 216 spaces less than was required at the time. Due to changes in the parking regulations in the Zoning Code, Carriage Place Center now has 742 more parking spaces than the Zoning Code now requires. However, as part of those changes in the Zoning Code, a maximum number of parking spaces was instituted. Due to those changes, Carriage Place now has 271 more parking spaces than would be allowed if this were to be built new. Given that this is an existing situation due to a change in the Zoning Code and that there is no new construction in the main shopping center, Staff

supports the revised parking variance. Additionally, the new text includes updated references and deletes limitations that are now unnecessary with the adoption of the new landscaping and parking lot landscaping regulations.

o The Columbus Thoroughfare Plan identifies Sawmill and Bethel Roads as 4-2D arterials, each requiring a minimum of 60 feet of right-of-way from centerline.