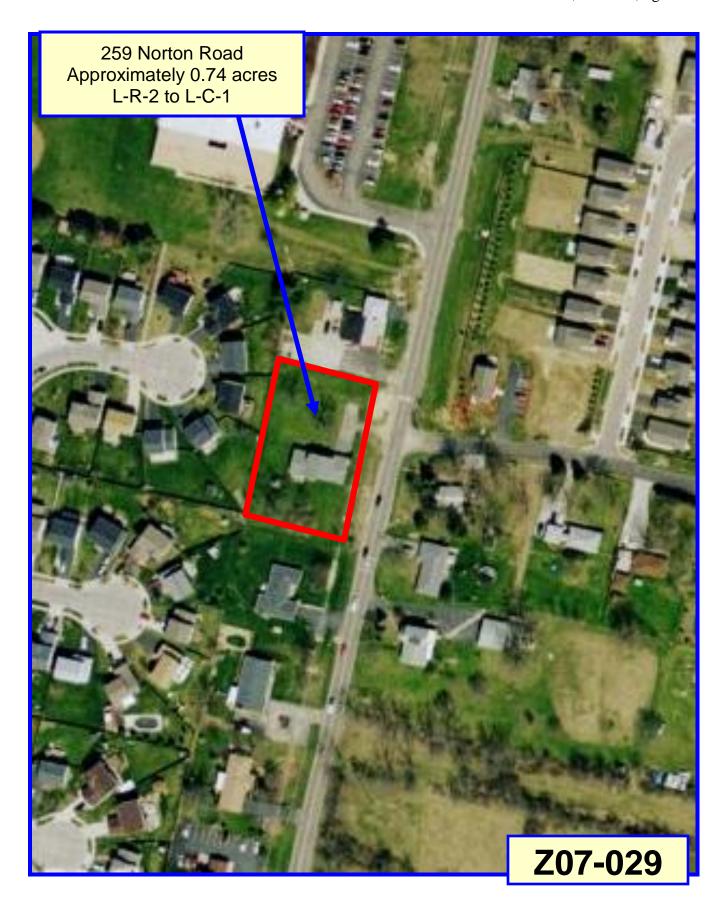

STAFF REPORT DEVELOPMENT COMMISSION ZONING MEETING CITY OF COLUMBUS, OHIO OCTOBER 11, 2007

1. APPLICATION: Z07-029

**Location:** 259 NORTON ROAD (43228), being 0.74± acres located

on the west side of Norton Road, 816± feet north of Sullivant Avenue (570-220944; Westland Area

#### **BACKGROUND**:

 The 0.74± acre site is developed with a single-family dwelling and is zoned L-R-2, Limited Residential District. The applicant requests the L-C-1, Limited Commercial District for neighborhood commercial development.

- To the north is a single-family dwelling in Prairie Township that appears to also be used for a business. To the east across Norton Road and to the south are singlefamily dwellings in Prairie Township. To the west is a single-family subdivision in the L-R-2, Limited Residential District.
- This site is within the boundaries of the Westland Area Commission whose recommendation has not yet been received.
- The site is located within the planning area of *The Westland Plan* (1994) which recognizes the site as existing residential development. Some of the single-family dwellings in this corridor that are located within Prairie Township have been converted to office and neighborhood commercial uses.
- The limitation text includes development standards addressing use restrictions, landscaping, fencing, mechanical equipment screening, and lighting controls. A fifteen-foot wide landscaped buffer area is proposed along the north, west, and south property lines adjacent to single-family residential development.
- The Columbus Thoroughfare Plan identifies Norton Road as a 4-2 arterial requiring a minimum of 50 feet of right-of-way from centerline.