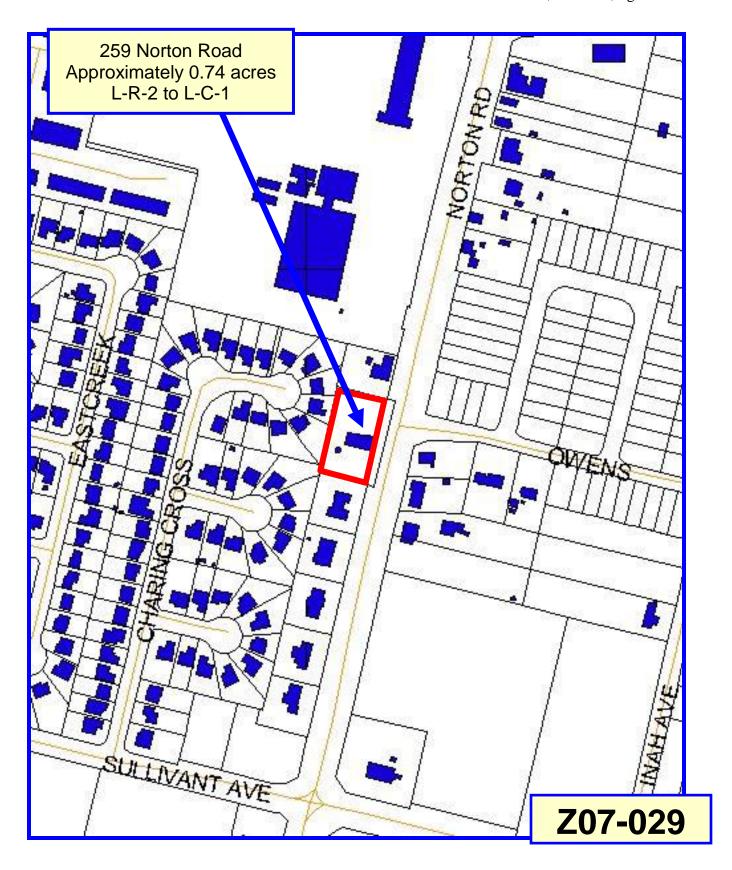

STAFF REPORT DEVELOPMENT COMMISSION ZONING MEETING CITY OF COLUMBUS, OHIO OCTOBER 11, 2007

1. APPLICATION: Z07-029

**Location:** 259 NORTON ROAD (43228), being 0.74± acres located

on the west side of Norton Road, 816± feet north of Sullivant Avenue (570-220944; Westland Area

#### **BACKGROUND**:

 The 0.74± acre site is developed with a single-family dwelling and is zoned L-R-2, Limited Residential District. The applicant requests the L-C-1, Limited Commercial District for neighborhood commercial development.

- To the north is a single-family dwelling in Prairie Township that appears to also be used for a business. To the east across Norton Road and to the south are singlefamily dwellings in Prairie Township. To the west is a single-family subdivision in the L-R-2, Limited Residential District.
- This site is within the boundaries of the Westland Area Commission whose recommendation has not yet been received.
- The site is located within the planning area of *The Westland Plan* (1994) which recognizes the site as existing residential development. Some of the single-family dwellings in this corridor that are located within Prairie Township have been converted to office and neighborhood commercial uses.
- The limitation text includes development standards addressing use restrictions, landscaping, fencing, mechanical equipment screening, and lighting controls. A fifteen-foot wide landscaped buffer area is proposed along the north, west, and south property lines adjacent to single-family residential development.
- The Columbus Thoroughfare Plan identifies Norton Road as a 4-2 arterial requiring a minimum of 50 feet of right-of-way from centerline.