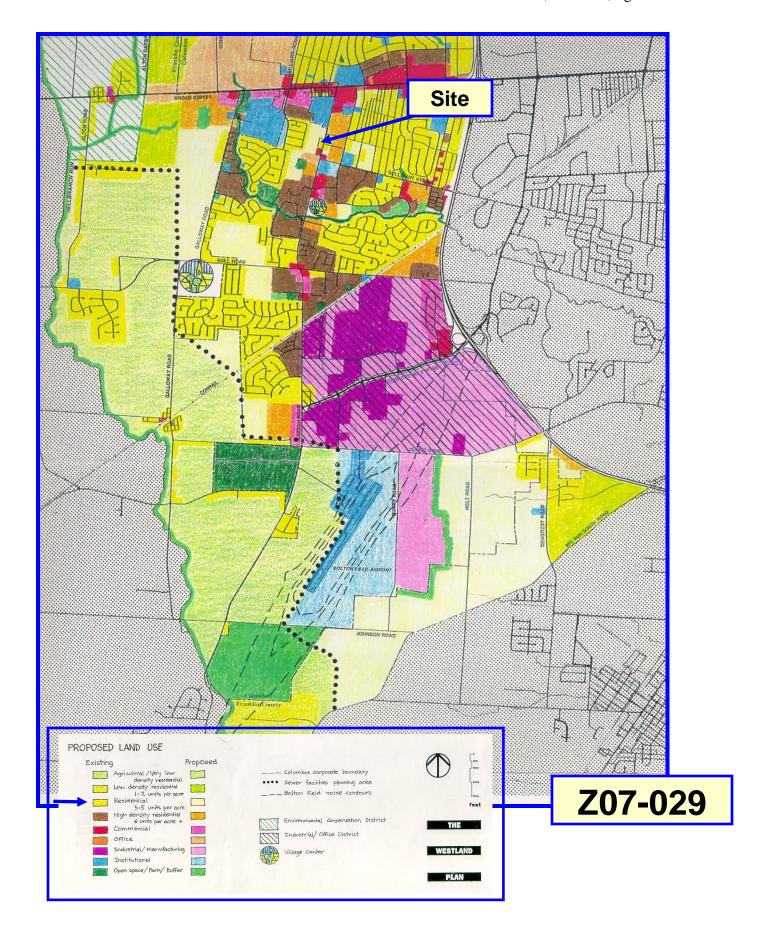

- To the north is a single-family dwelling in Prairie Township that appears to also be used for a business. To the east across Norton Road and to the south are singlefamily dwellings in Prairie Township. To the west is a single-family subdivision in the L-R-2, Limited Residential District.
- This site is within the boundaries of the Westland Area Commission whose recommendation has not yet been received.
- The site is located within the planning area of *The Westland Plan* (1994) which recognizes the site as existing residential development. Some of the single-family dwellings in this corridor that are located within Prairie Township have been converted to office and neighborhood commercial uses.
- The limitation text includes development standards addressing use restrictions, landscaping, fencing, mechanical equipment screening, and lighting controls. A fifteen-foot wide landscaped buffer area is proposed along the north, west, and south property lines adjacent to single-family residential development.
- The Columbus Thoroughfare Plan identifies Norton Road as a 4-2 arterial requiring a minimum of 50 feet of right-of-way from centerline.