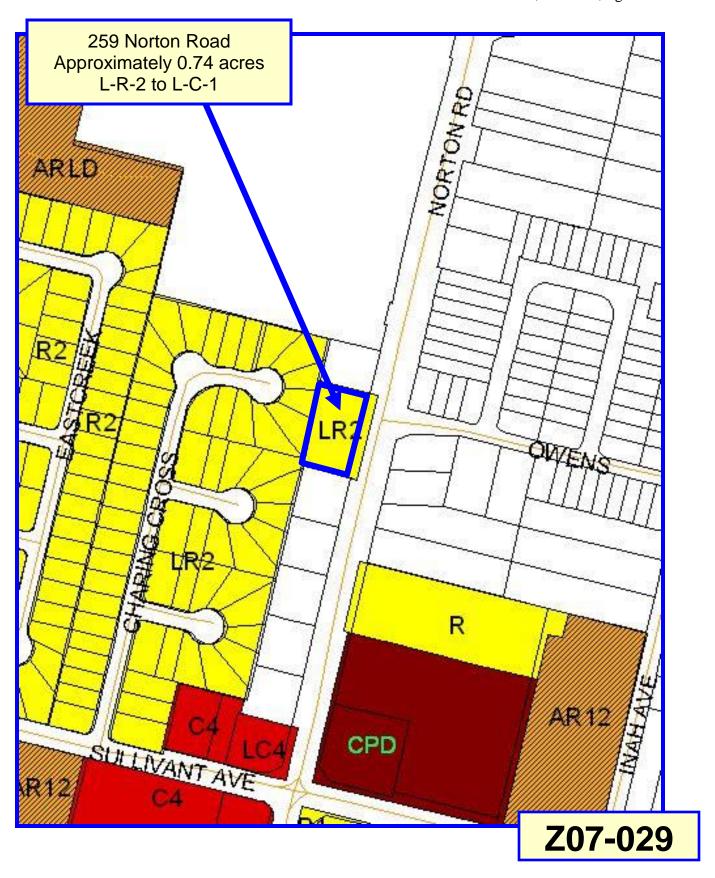

STAFF REPORT DEVELOPMENT COMMISSION ZONING MEETING CITY OF COLUMBUS, OHIO OCTOBER 11, 2007

1. APPLICATION: Z07-029

**Location:** 259 NORTON ROAD (43228), being 0.74± acres located

on the west side of Norton Road, 816± feet north of Sullivant Avenue (570-220944; Westland Area

#### **BACKGROUND**:

 The 0.74± acre site is developed with a single-family dwelling and is zoned L-R-2, Limited Residential District. The applicant requests the L-C-1, Limited Commercial District for neighborhood commercial development.

- To the north is a single-family dwelling in Prairie Township that appears to also be used for a business. To the east across Norton Road and to the south are singlefamily dwellings in Prairie Township. To the west is a single-family subdivision in the L-R-2, Limited Residential District.
- This site is within the boundaries of the Westland Area Commission whose recommendation has not yet been received.
- The site is located within the planning area of *The Westland Plan* (1994) which recognizes the site as existing residential development. Some of the single-family dwellings in this corridor that are located within Prairie Township have been converted to office and neighborhood commercial uses.
- The limitation text includes development standards addressing use restrictions, landscaping, fencing, mechanical equipment screening, and lighting controls. A fifteen-foot wide landscaped buffer area is proposed along the north, west, and south property lines adjacent to single-family residential development.
- The Columbus Thoroughfare Plan identifies Norton Road as a 4-2 arterial requiring a minimum of 50 feet of right-of-way from centerline.

### **<u>CITY DEPARTMENTS' RECOMMENDATION</u>**: Approval.

The requested L-C-1, Limited Commercial District will allow neighborhood commercial development. The proposed limitation text incorporates use restrictions, screening, and lighting controls which allow the proposed L-C-1 District to be more compatible with the surrounding residential development.