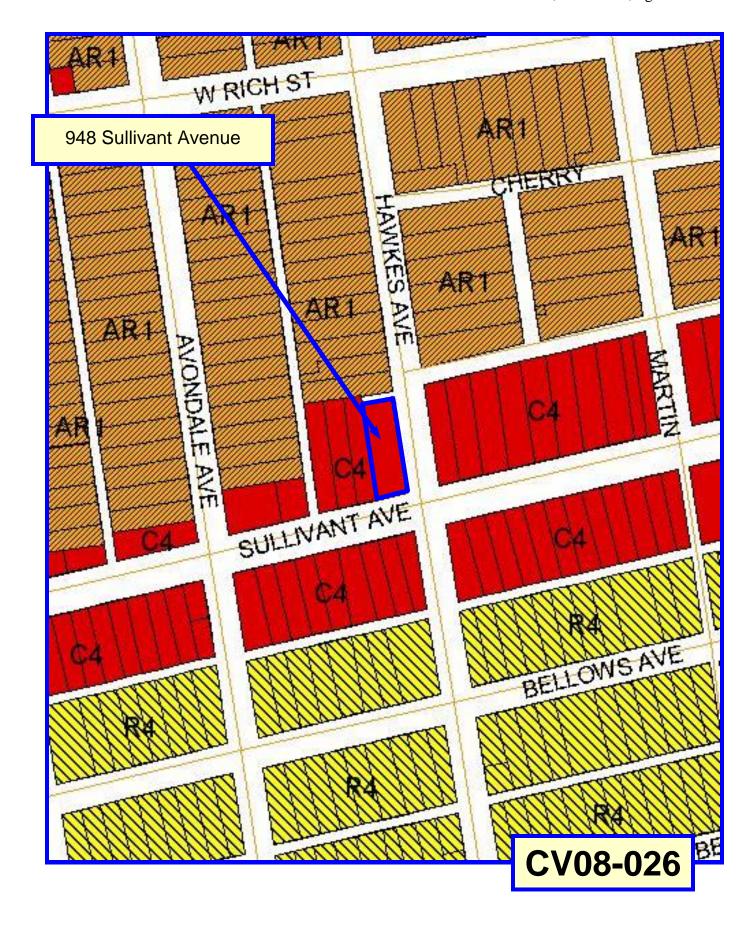

Without this variance, we can not sell the property; as the property has been a residence for well over 50 years; It is not a "Commercial" property as it is listed.

Furthermore, per the Franklinton Area Planned Development pamphlet on the Columbus City Website - Proposed - July 21st, 2003; shows Sullivant Ave. intersection at Hawkes as being a Residential Neighborhood. (Please see Attached Map or Pamphlet.)

# STRATEGIES

Pursue the following area rezonings:

- Sullivant Avenue Though zoned commercial, the predominant use is residential. Rezone the entire street, except for existing commercial andes at key intersections, to Residential (R2).
- Glenwood Avenue Though zoned manufacturing, the predominant use is commercial. Rezone the entire street to Commercial (C4).
- South Yale Avenue between Broad and Town streets Though zoned Though much of this portion of Franklinton is zoned for apartments, West Franklinton between W. Broad Street and Sullivant Avenues commercial, the predominant use on the west side of the street is residential. Rezone the west side to Residential (R2).
  - portions of West Franklinton zoned Apartment Residential (AR1) the predominant use is single family residential. Rezone those to Residential (R2).

Sullivant Avenue

The Franklinton Area Commission voted unanimously with one abstention to support CV08-026, 948 Sullivant Avenue.

We know the zoning is wrong on Sullivant Avenue and need to work to fix it.