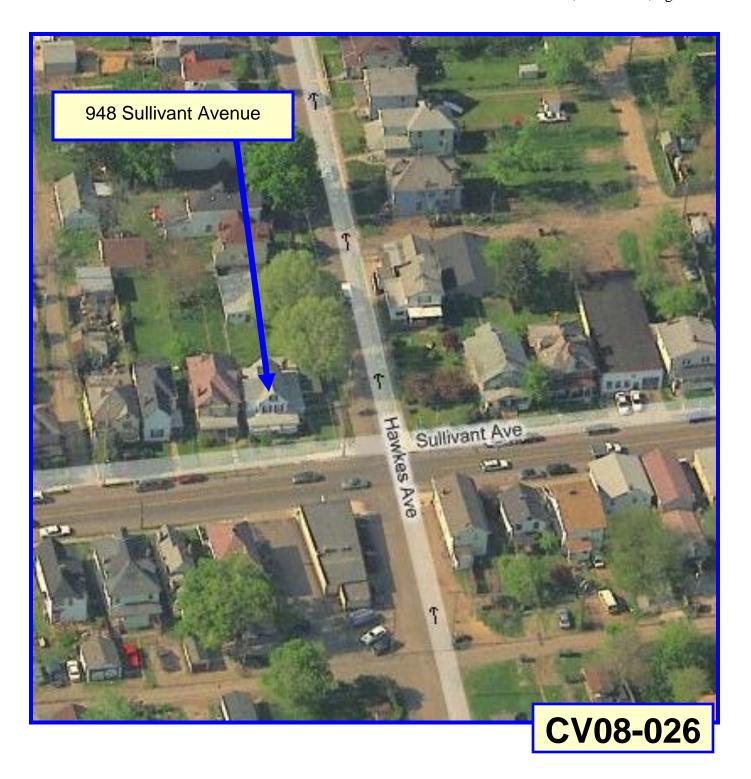

Without this variance, we can not sell the property; as the property has been a residence for well over 50 years; It is not a "Commercial" property as it is listed.

Furthermore, per the Franklinton Area Planned Development pamphlet on the Columbus City Website - Proposed - July 21st, 2003; shows Sullivant Ave. intersection at Hawkes as being a Residential Neighborhood. (Please see Attached Map or Pamphlet.)

Sullivant Avenue

The Franklinton Area Commission voted unanimously with one abstention to support CV08-026, 948 Sullivant Avenue.

We know the zoning is wrong on Sullivant Avenue and need to work to fix it.