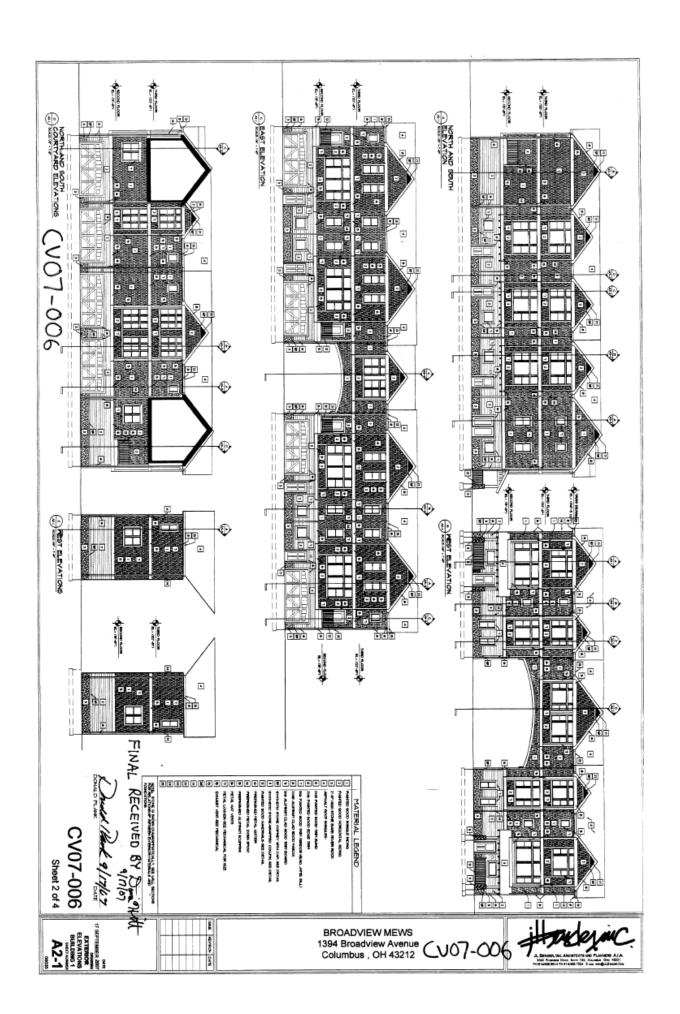

# **September 24, 2007**

The 0.714 +/- acre (31,121 +/- sq ft) site is located on the east side of Broadview Avenue north of West Third Avenue and is zoned R-4, Residential. The site abuts the Grandview Avenue and West Third Avenue commercial corridors to the east and south with both commercial uses and high density housing. The west side of Broadview Avenue from West Third Avenue north approximately 370 feet is zoned in high density residential districts (AR-1, AR-2). The west side of Broadview Avenue across from the subject site is zoned AR-2. Applicant proposes to redevelop the site as depicted on the submitted plans (Sheets 1-4, inclusive, dated September 17, 2007) with a total of 20 dwelling units consisting of one (1), twelve (12) dwelling unit building and two (2), four (4) dwelling unit buildings. Redevelopment is appropriate and consistent with the location, close proximity to the Grandview Avenue and West Third Avenue corridors, other projects and urban development trends. Applicant has a practical difficulty in complying with the Zoning Code because there is no zoning district to which the site could be rezoned to permit the development.