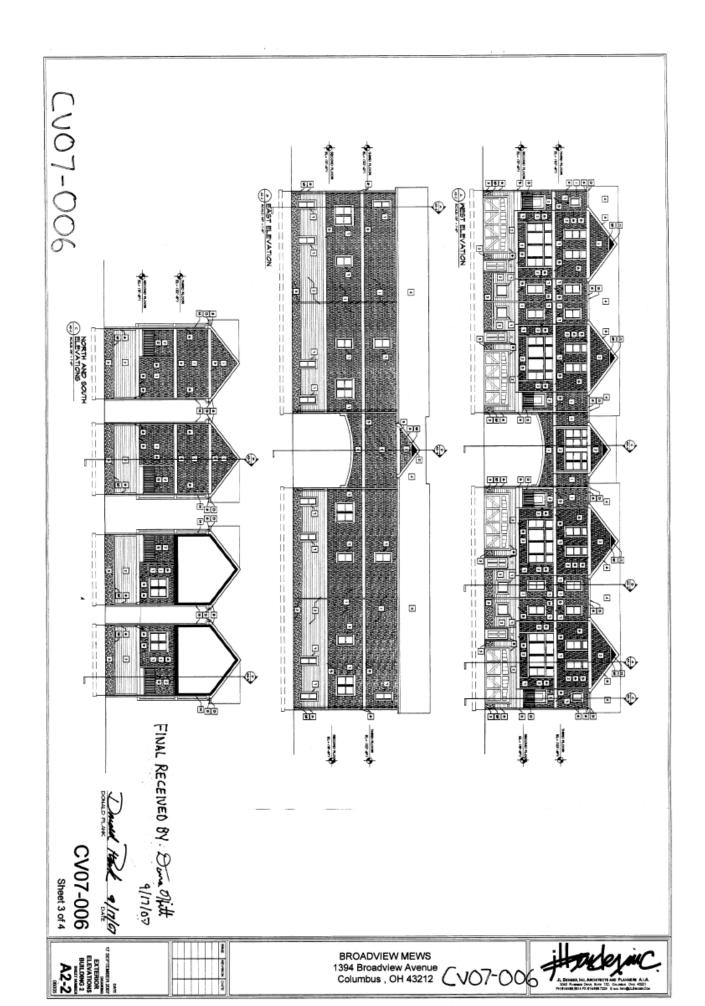

# **September 24, 2007**

The 0.714 +/- acre (31,121 +/- sq ft) site is located on the east side of Broadview Avenue north of West Third Avenue and is zoned R-4, Residential. The site abuts the Grandview Avenue and West Third Avenue commercial corridors to the east and south with both commercial uses and high density housing. The west side of Broadview Avenue from West Third Avenue north approximately 370 feet is zoned in high density residential districts (AR-1, AR-2). The west side of Broadview Avenue across from the subject site is zoned AR-2. Applicant proposes to redevelop the site as depicted on the submitted plans (Sheets 1-4, inclusive, dated September 17, 2007) with a total of 20 dwelling units consisting of one (1), twelve (12) dwelling unit building and two (2), four (4) dwelling unit buildings. Redevelopment is appropriate and consistent with the location, close proximity to the Grandview Avenue and West Third Avenue corridors, other projects and urban development trends. Applicant has a practical difficulty in complying with the Zoning Code because there is no zoning district to which the site could be rezoned to permit the development.