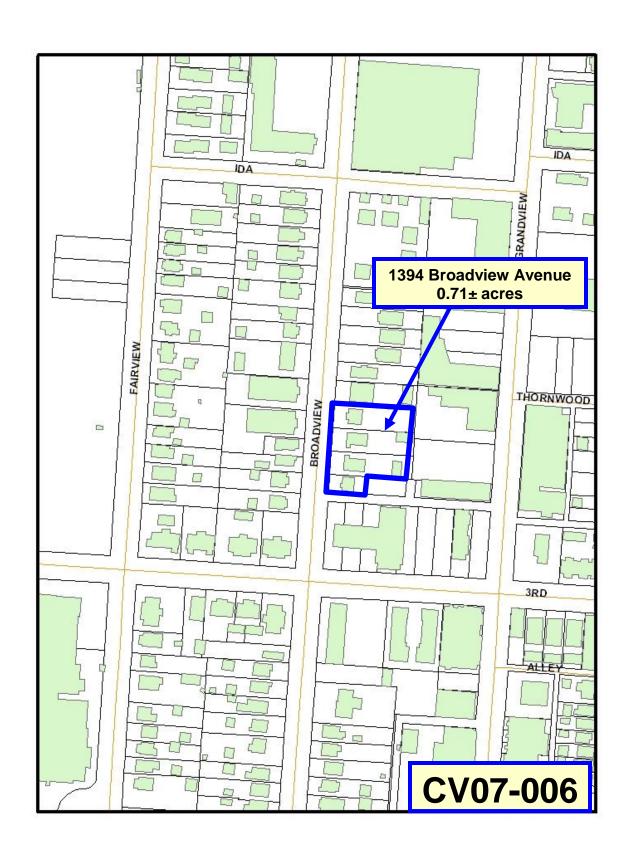

#### 1394 Broadview Avenue

#### CV07-006

# **September 24, 2007**

The 0.714 +/- acre (31,121 +/- sq ft) site is located on the east side of Broadview Avenue north of West Third Avenue and is zoned R-4, Residential. The site abuts the Grandview Avenue and West Third Avenue commercial corridors to the east and south with both commercial uses and high density housing. The west side of Broadview Avenue from West Third Avenue north approximately 370 feet is zoned in high density residential districts (AR-1, AR-2). The west side of Broadview Avenue across from the subject site is zoned AR-2. Applicant proposes to redevelop the site as depicted on the submitted plans (Sheets 1-4, inclusive, dated September 17, 2007) with a total of 20 dwelling units consisting of one (1), twelve (12) dwelling unit building and two (2), four (4) dwelling unit buildings. Redevelopment is appropriate and consistent with the location, close proximity to the Grandview Avenue and West Third Avenue corridors, other projects and urban development trends. Applicant has a practical difficulty in complying with the Zoning Code because there is no zoning district to which the site could be rezoned to permit the development.