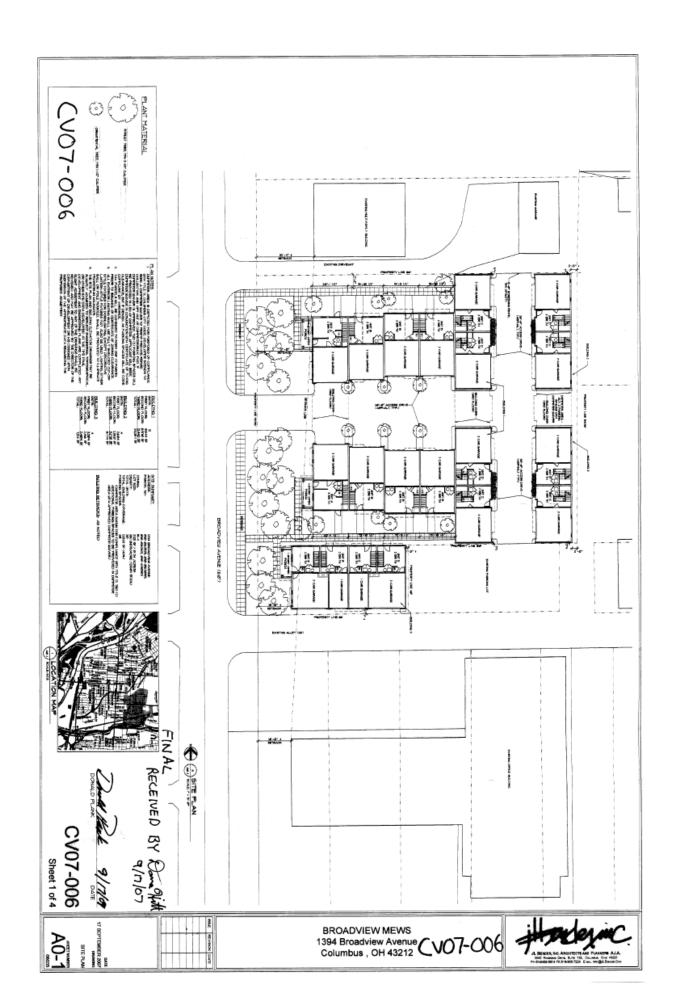

# **September 24, 2007**

The 0.714 +/- acre (31,121 +/- sq ft) site is located on the east side of Broadview Avenue north of West Third Avenue and is zoned R-4, Residential. The site abuts the Grandview Avenue and West Third Avenue commercial corridors to the east and south with both commercial uses and high density housing. The west side of Broadview Avenue from West Third Avenue north approximately 370 feet is zoned in high density residential districts (AR-1, AR-2). The west side of Broadview Avenue across from the subject site is zoned AR-2. Applicant proposes to redevelop the site as depicted on the submitted plans (Sheets 1-4, inclusive, dated September 17, 2007) with a total of 20 dwelling units consisting of one (1), twelve (12) dwelling unit building and two (2), four (4) dwelling unit buildings. Redevelopment is appropriate and consistent with the location, close proximity to the Grandview Avenue and West Third Avenue corridors, other projects and urban development trends. Applicant has a practical difficulty in complying with the Zoning Code because there is no zoning district to which the site could be rezoned to permit the development.

# Applicant requests the following variances:

- 1) Section 3332.039, R-4, Residential District, to permit a total of 20 dwelling units in three (3) buildings consisting of one (1), twelve (12) dwelling unit building and two (2), four (4) dwelling unit buildings.
- 2) Section 3332.15, R-4 Area District Requirements, to permit a total of 20 dwelling units on a 31,121 sq ft parcel, thereby providing 1,550 +/- sq ft of lot area per dwelling unit.
- 3) Section 3332.21, Building Lines, to permit a building setback of eighteen (18) feet from Broadview Avenue for the southern 4 unit building, matching the setback of the adjacent building to the south, as illustrated on the submitted site plan, with other building setback behind the diagonal line connecting the southwest corner of the building adjacent to the site to the north, except single story open porches, as depicted.
- 4) 3332.285, Perimeter Yard, to permit perimeter yards as depicted on the submitted site plan.
- 5) Section 3342.28, Minimum Number of Parking Spaces Required, to reduce on-site parking from 40 spaces to 38 spaces. Applicant will request and provide private trash collection and waive provision of a dumpster for City of Columbus pickup with an approved Dumpster Waiver in conjunction with the Certificate of Zoning Clearance. If the Dumpster Waiver is approved, two (2) additional parking spaces will be provided in the area depicted for the dumpster on the submitted site plan, thereby providing a total of 40 on-site parking spaces.