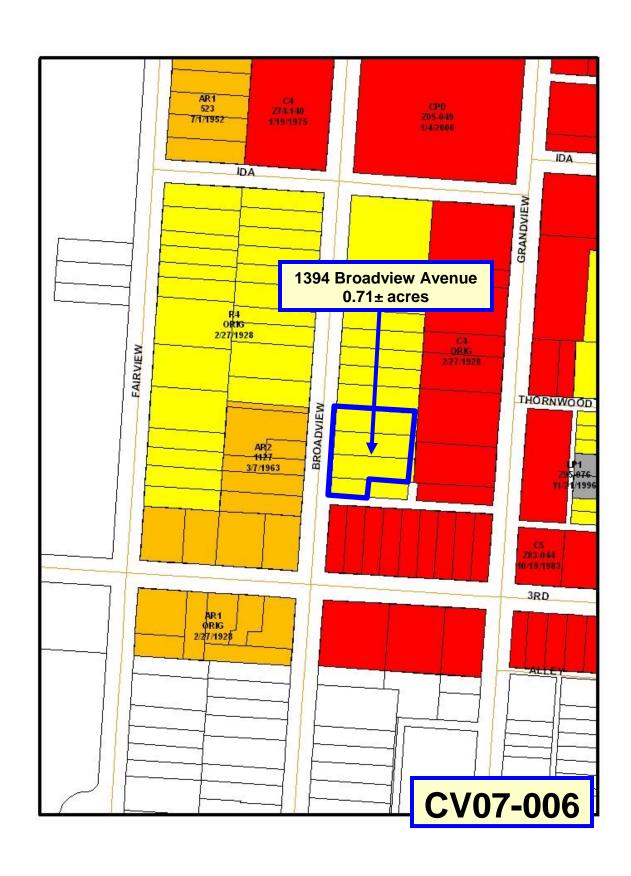

# **September 24, 2007**

The 0.714 +/- acre (31,121 +/- sq ft) site is located on the east side of Broadview Avenue north of West Third Avenue and is zoned R-4, Residential. The site abuts the Grandview Avenue and West Third Avenue commercial corridors to the east and south with both commercial uses and high density housing. The west side of Broadview Avenue from West Third Avenue north approximately 370 feet is zoned in high density residential districts (AR-1, AR-2). The west side of Broadview Avenue across from the subject site is zoned AR-2. Applicant proposes to redevelop the site as depicted on the submitted plans (Sheets 1-4, inclusive, dated September 17, 2007) with a total of 20 dwelling units consisting of one (1), twelve (12) dwelling unit building and two (2), four (4) dwelling unit buildings. Redevelopment is appropriate and consistent with the location, close proximity to the Grandview Avenue and West Third Avenue corridors, other projects and urban development trends. Applicant has a practical difficulty in complying with the Zoning Code because there is no zoning district to which the site could be rezoned to permit the development.