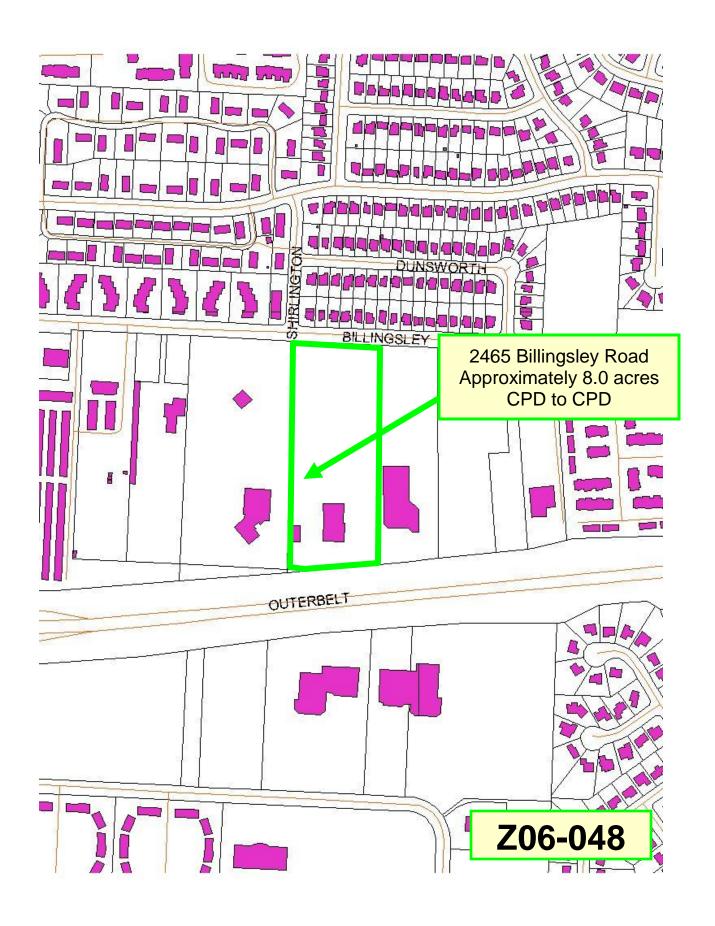

BILLINGSLEY ROAD SHIRLINGTON DR The was some one and the OLD STRION SIVISUSINI

**STAFF** 

REPORT DEVELOPMENT COMMISSION ZONING MEETING CITY OF COLUMBUS, OHIO AUGUST 10, 2006

4. APPLICATION: Z06-048

Location: 2465 BILLINGSLEY ROAD (43235), being 8.0± acres located

on the south side of Billingsley Road, immediately east of

Shirlington Drive (590-144971).

**Existing Zoning:** CPD, Commercial Planned Development District. CPD, Commercial Planned Development District.

**Proposed Use:** Automobile sales.

**Applicant(s):** Byers Realty LLC; c/o Jeffrey L. Brown, Atty.; Smith & Hale; 37

West Broad Street, Suite 725; Columbus, OH 43215.

Property Owner(s): Byers Realty LLC; 390 East Broad Street; Columbus, OH

## **BACKGROUND:**

• The site is developed with an automobile dealership. The current CPD, Commercial Planned Development District was established in 1999 with application Z99-064. The applicant is modifying the CPD text to allow a secondary building of up to 7000 square feet. The current CPD text allows a building of up to 5000 square feet.

- To the north, across Billingsley Road are single-family dwellings zoned in the R-2, Residential District. To the east and west are automobile dealerships, both zoned in the L-C-4, Limited Commercial District. To the south across I-270, is an office development zoned in the C-2, Commercial District.
- The site is located within the boundaries Subarea 14 of *The Northwest Plan (1991)*, which calls for the maintenance of the deep setback from Billingsley Road. *The Northwest Plan* is currently being updated and this provision is to be included in the new version. The proposal is consistent with this provision.