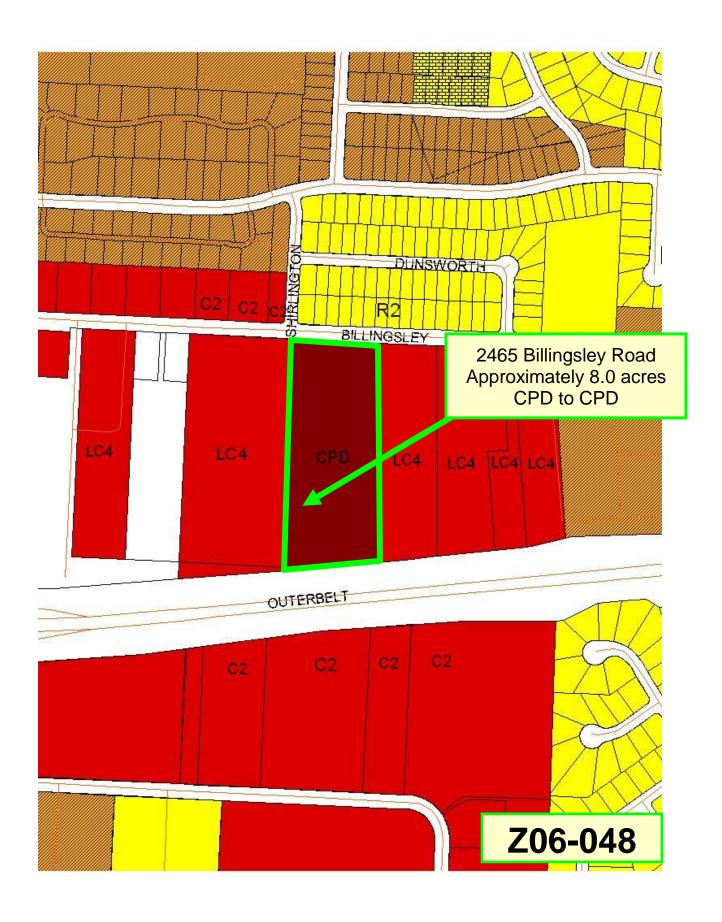

BILLINGSLEY ROAD SHIRLINGTON DR The was some one and the OLD STRION SIVISUSINI

**STAFF** 

REPORT DEVELOPMENT COMMISSION ZONING MEETING CITY OF COLUMBUS, OHIO AUGUST 10, 2006

4. APPLICATION: Z06-048

Location: 2465 BILLINGSLEY ROAD (43235), being 8.0± acres located

on the south side of Billingsley Road, immediately east of

Shirlington Drive (590-144971).

**Existing Zoning:** CPD, Commercial Planned Development District. CPD, Commercial Planned Development District.

**Proposed Use:** Automobile sales.

**Applicant(s):** Byers Realty LLC; c/o Jeffrey L. Brown, Atty.; Smith & Hale; 37

West Broad Street, Suite 725; Columbus, OH 43215.

Property Owner(s): Byers Realty LLC; 390 East Broad Street; Columbus, OH

## **BACKGROUND:**

• The site is developed with an automobile dealership. The current CPD, Commercial Planned Development District was established in 1999 with application Z99-064. The applicant is modifying the CPD text to allow a secondary building of up to 7000 square feet. The current CPD text allows a building of up to 5000 square feet.

- To the north, across Billingsley Road are single-family dwellings zoned in the R-2, Residential District. To the east and west are automobile dealerships, both zoned in the L-C-4, Limited Commercial District. To the south across I-270, is an office development zoned in the C-2, Commercial District.
- The site is located within the boundaries Subarea 14 of *The Northwest Plan (1991)*, which calls for the maintenance of the deep setback from Billingsley Road. *The Northwest Plan* is currently being updated and this provision is to be included in the new version. The proposal is consistent with this provision.