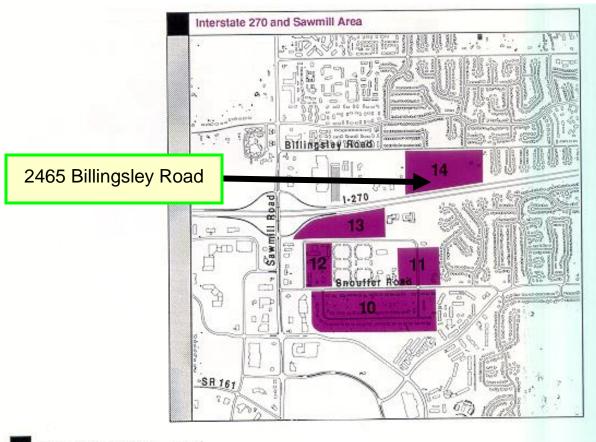

BILLINGSLEY ROAD SHIRLINGTON DR The was some one and the OLD STRION SIVISUSINI

**STAFF** 

REPORT DEVELOPMENT COMMISSION ZONING MEETING CITY OF COLUMBUS, OHIO AUGUST 10, 2006

4. APPLICATION: Z06-048

Location: 2465 BILLINGSLEY ROAD (43235), being 8.0± acres located

on the south side of Billingsley Road, immediately east of

Shirlington Drive (590-144971).

**Existing Zoning:** CPD, Commercial Planned Development District. CPD, Commercial Planned Development District.

- To the north, across Billingsley Road are single-family dwellings zoned in the R-2, Residential District. To the east and west are automobile dealerships, both zoned in the L-C-4, Limited Commercial District. To the south across I-270, is an office development zoned in the C-2, Commercial District.
- The site is located within the boundaries Subarea 14 of *The Northwest Plan (1991)*, which calls for the maintenance of the deep setback from Billingsley Road. *The Northwest Plan* is currently being updated and this provision is to be included in the new version. The proposal is consistent with this provision.