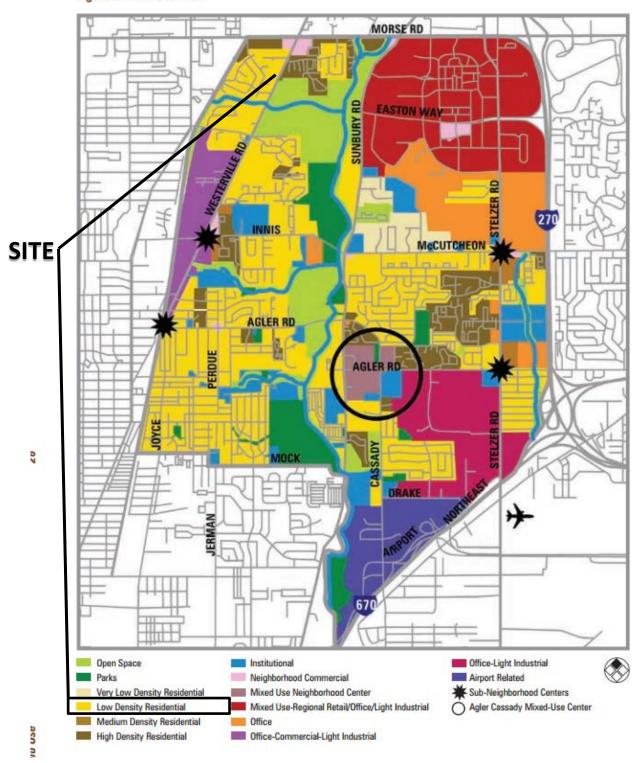

- To the north is a religious facility in the township. To the east is multi-unit apartment residential development in the AR-12, Apartment Residential District, as well as a religious facility and undeveloped land in the R-1, Residential District. To the south is a single-unit dwelling in the township. To the west are single-unit residences in the SR, Suburban Residential District.
- The site is located within the boundaries of the Northeast Area Plan (2007), which recommends
  residential uses for the site. Staff supports the proposed uses because the site is already zoned LM, Limited Manufacturing, and the requested permitted uses will not add an incompatible uses to
  the area.
- The site is located within the boundaries of the Northeast Area Commission, whose recommendation was not available at the time this report was written.
- The limitation text permits select C-1, C-2, and C-3 uses, in addition to permitting bulk warehouse storage for several less objectionable uses. The limitation text includes provisions for street trees, screening, limits on outdoor display areas, and light pole height.
- o The Columbus Thoroughfare Plan identifies Westerville Road as a 4-2D arterial requiring a minimum of 60 feet of right-of-way from centerline.

### **CITY DEPARTMENTS' RECOMMENDATION:** Approval.

The requested L-M, Limited Manufacturing District, while inconsistent with the land use recommendations of *The Northeast Area Plan*, would permit several additional uses for an existing warehouse facility. Staff supports the intended use of the property with the included provisions for access, screening, and tree preservation.

## The Northeast Area Plan

Figure 5. Land Use Plan

Z15-028 4085 Westerville Road Approximately 1.47 acres Rezoning from L-M to L-M

Z15-028 4085 Westerville Road Approximately 1.47 acres L-M to L-M