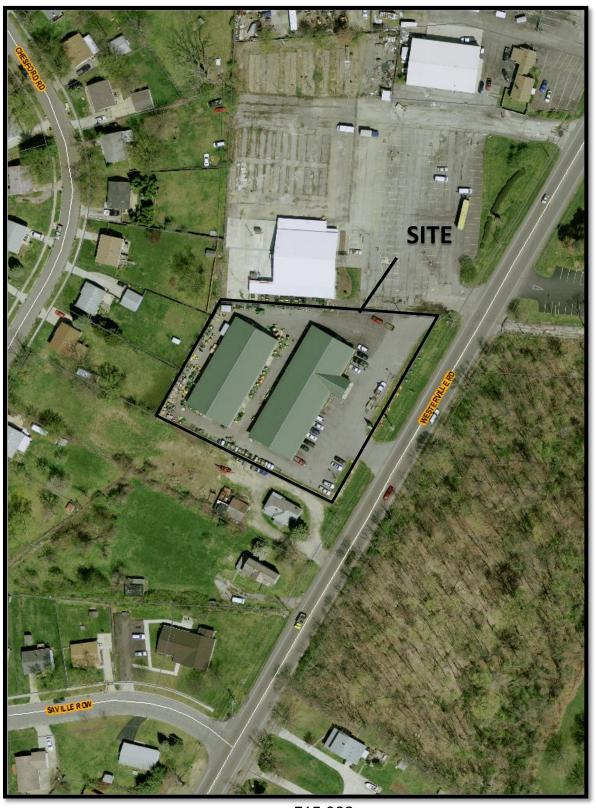

STAFF REPORT DEVELOPMENT COMMISSION ZONING MEETING CITY OF COLUMBUS, OHIO JULY 9, 2015

1. APPLICATION: Z15-028

**Location:** 4085 WESTERVILLE ROAD, being 1.47± acres located on the west side

of Westerville Road, 310± feet north of Saville Row (010-147304;

Northeast Area Commission).

Existing Zoning:

Request:

L-M, Limited Manufacturing District.

L-M, Limited Manufacturing District.

Increase permitted commercial uses.

**Applicant(s):** Connie J. Klema; 145 East Rich Street, 2<sup>nd</sup> Floor; Columbus, OH 43215. **Property Owner(s):** Green Thumb Real Estate Investments LLC; 155 Nob Hill Drive South;

#### **BACKGROUND:**

 The property is currently developed with warehouse and industrial uses and is zoned in the L-M, Limited Manufacturing District. The applicant requests the L-M, Limited Manufacturing District in order to increase the number of permitted uses for the site, including a daycare center.