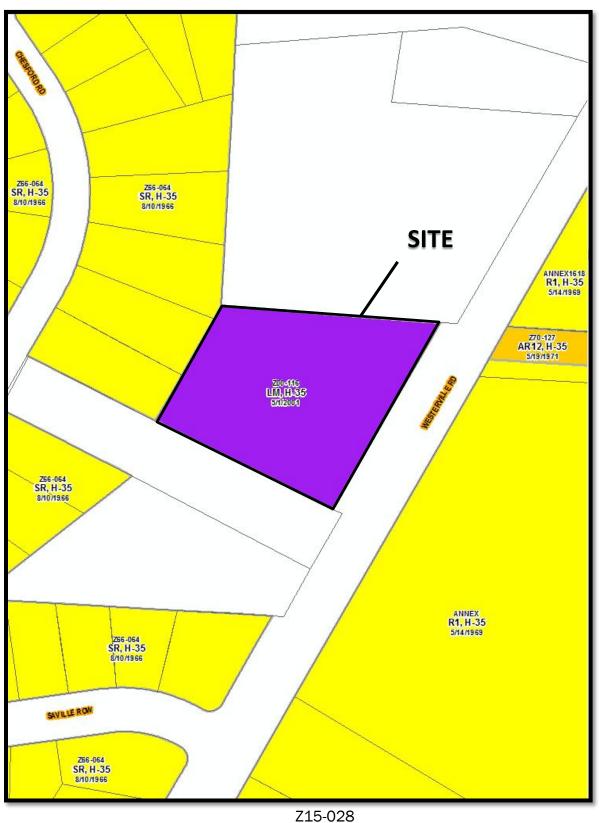

STAFF REPORT DEVELOPMENT COMMISSION ZONING MEETING CITY OF COLUMBUS, OHIO JULY 9, 2015

1. APPLICATION: Z15-028

**Location:** 4085 WESTERVILLE ROAD, being 1.47± acres located on the west side

of Westerville Road, 310± feet north of Saville Row (010-147304;

Northeast Area Commission).

Existing Zoning:

Request:

L-M, Limited Manufacturing District.

L-M, Limited Manufacturing District.

Increase permitted commercial uses.

**Applicant(s):** Connie J. Klema; 145 East Rich Street, 2<sup>nd</sup> Floor; Columbus, OH 43215. **Property Owner(s):** Green Thumb Real Estate Investments LLC; 155 Nob Hill Drive South;

- To the north is a religious facility in the township. To the east is multi-unit apartment residential development in the AR-12, Apartment Residential District, as well as a religious facility and undeveloped land in the R-1, Residential District. To the south is a single-unit dwelling in the township. To the west are single-unit residences in the SR, Suburban Residential District.
- The site is located within the boundaries of the Northeast Area Plan (2007), which recommends
  residential uses for the site. Staff supports the proposed uses because the site is already zoned LM, Limited Manufacturing, and the requested permitted uses will not add an incompatible uses to
  the area.
- The site is located within the boundaries of the Northeast Area Commission, whose recommendation was not available at the time this report was written.
- The limitation text permits select C-1, C-2, and C-3 uses, in addition to permitting bulk warehouse storage for several less objectionable uses. The limitation text includes provisions for street trees, screening, limits on outdoor display areas, and light pole height.
- o The Columbus Thoroughfare Plan identifies Westerville Road as a 4-2D arterial requiring a minimum of 60 feet of right-of-way from centerline.

Z15-028 4085 Westerville Road Approximately 1.47 acres L-M to L-M