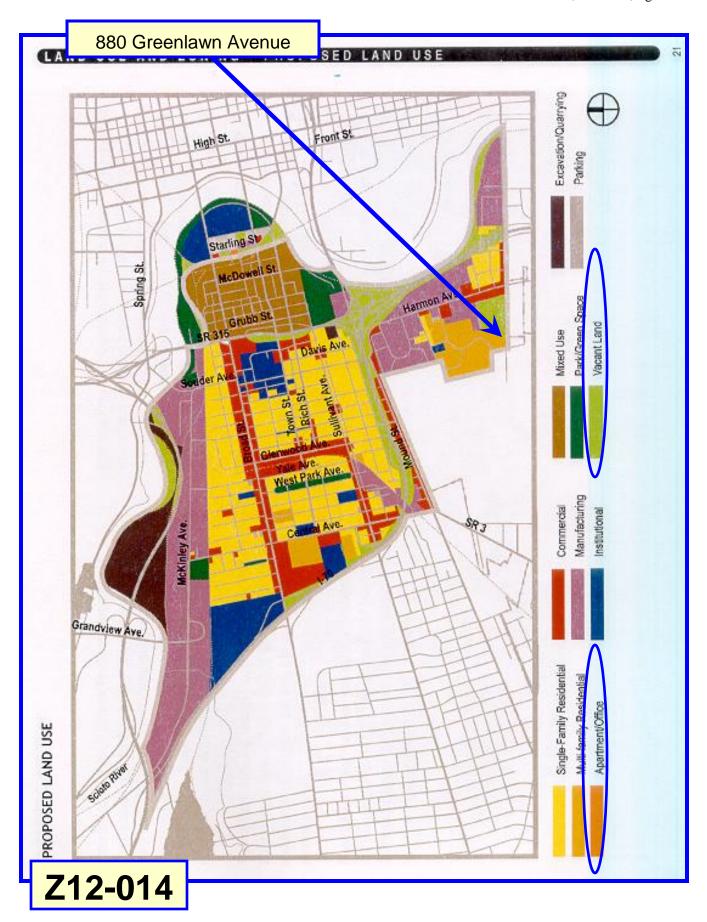

## **BACKGROUND:**

- The 4.9± acre site is developed with a psychiatric hospital in the AR-3, Apartment Residential District, and a parking lot on the parcel to the immediate east which is undergoing annexation from Franklin Township. The northwest frontage along Greenfield Drive, which is owned by CMHA, has been incorporated into the zoning application for site access purposes. The applicant requests the CPD, Commercial Planned Development District to allow an addition to the hospital which will span over the parcel line. The parcels will not be able to be combined after the annexation is complete because they will have two different taxing districts.
- To the north is multi-unit residential development in the AR-3, Apartment Residential District. To the east and south is undeveloped land in Franklin Township and the AR-3, Apartment Residential District. To the west is Greenlawn Cemetery in Franklin Township.
- The site is located within the planning area of *The Franklinton Plan* (2003), which recommends apartment and office uses for the western portion of the site, and identifies the eastern portion of the site as "Vacant Land". Staff does not object to the proposal considering the request is for the expansion of an existing hospital on a site that in effect does not include relevant land use guidance.
- o The site is located within the boundaries of the Franklinton Area Commission whose recommendation is for approval of the requested CPD District.
- o The CPD plan depicts the site layout, and the CPD text includes use restrictions, street trees, screening, and variances for setbacks, maneuvering over property lines, and minimum number of parking spaces.