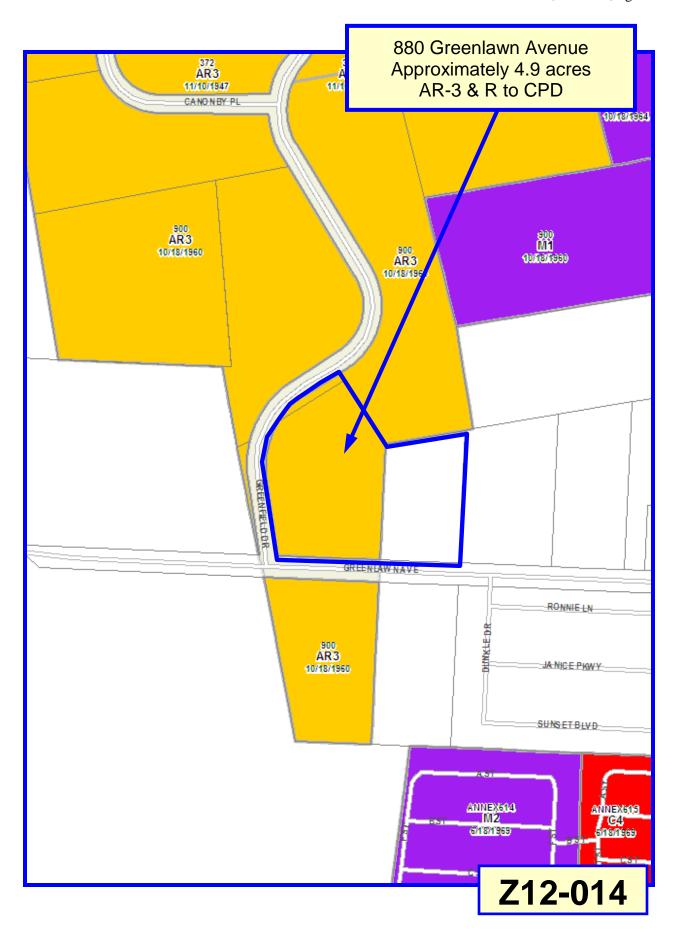

STAFF REPORT DEVELOPMENT COMMISSION ZONING MEETING CITY OF COLUMBUS, OHIO APRIL 12, 2012

4. APPLICATION: Z12-014 (12335-00000-00111)

Location: 880 GREENLAWN AVENUE (43223), being 4.9± acres located at the

northeast corner of Greenlawn Avenue and Greenfield Drive (010-

126651; Franklinton Area Commission).

**Existing Zoning:** AR-3, Apartment Residential, and R, Rural Districts. **Request:** CPD, Commercial Planned Development District.

## **BACKGROUND:**

- The 4.9± acre site is developed with a psychiatric hospital in the AR-3, Apartment Residential District, and a parking lot on the parcel to the immediate east which is undergoing annexation from Franklin Township. The northwest frontage along Greenfield Drive, which is owned by CMHA, has been incorporated into the zoning application for site access purposes. The applicant requests the CPD, Commercial Planned Development District to allow an addition to the hospital which will span over the parcel line. The parcels will not be able to be combined after the annexation is complete because they will have two different taxing districts.
- To the north is multi-unit residential development in the AR-3, Apartment Residential District. To the east and south is undeveloped land in Franklin Township and the AR-3, Apartment Residential District. To the west is Greenlawn Cemetery in Franklin Township.
- The site is located within the planning area of *The Franklinton Plan* (2003), which recommends apartment and office uses for the western portion of the site, and identifies the eastern portion of the site as "Vacant Land". Staff does not object to the proposal considering the request is for the expansion of an existing hospital on a site that in effect does not include relevant land use guidance.
- o The site is located within the boundaries of the Franklinton Area Commission whose recommendation is for approval of the requested CPD District.
- o The CPD plan depicts the site layout, and the CPD text includes use restrictions, street trees, screening, and variances for setbacks, maneuvering over property lines, and minimum number of parking spaces.