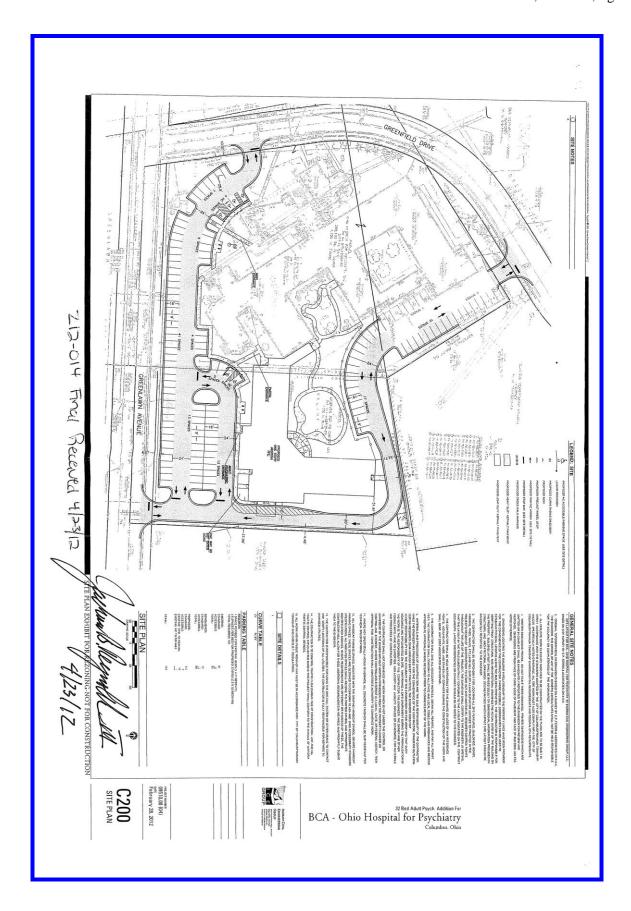

## **BACKGROUND:**

- The 4.9± acre site is developed with a psychiatric hospital in the AR-3, Apartment Residential District, and a parking lot on the parcel to the immediate east which is undergoing annexation from Franklin Township. The northwest frontage along Greenfield Drive, which is owned by CMHA, has been incorporated into the zoning application for site access purposes. The applicant requests the CPD, Commercial Planned Development District to allow an addition to the hospital which will span over the parcel line. The parcels will not be able to be combined after the annexation is complete because they will have two different taxing districts.
- To the north is multi-unit residential development in the AR-3, Apartment Residential District. To the east and south is undeveloped land in Franklin Township and the AR-3, Apartment Residential District. To the west is Greenlawn Cemetery in Franklin Township.
- The site is located within the planning area of *The Franklinton Plan* (2003), which recommends apartment and office uses for the western portion of the site, and identifies the eastern portion of the site as "Vacant Land". Staff does not object to the proposal considering the request is for the expansion of an existing hospital on a site that in effect does not include relevant land use guidance.
- o The site is located within the boundaries of the Franklinton Area Commission whose recommendation is for approval of the requested CPD District.
- o The CPD plan depicts the site layout, and the CPD text includes use restrictions, street trees, screening, and variances for setbacks, maneuvering over property lines, and minimum number of parking spaces.

## CITY DEPARTMENTS' RECOMMENDATION: Approval.

The requested CPD, Commercial Planned Development District will allow an addition to an existing hospital on a site that is comprised of two separate parcels. The CPD plan depicts the site layout, and the CPD text includes use restrictions, street trees, screening, and contains variances for setbacks, maneuvering over property lines, and minimum number of parking spaces. Staff does not object to the proposal considering the request is for the expansion of an existing hospital on a site that in effect does not include relevant land use guidance in *The Franklinton Plan*.