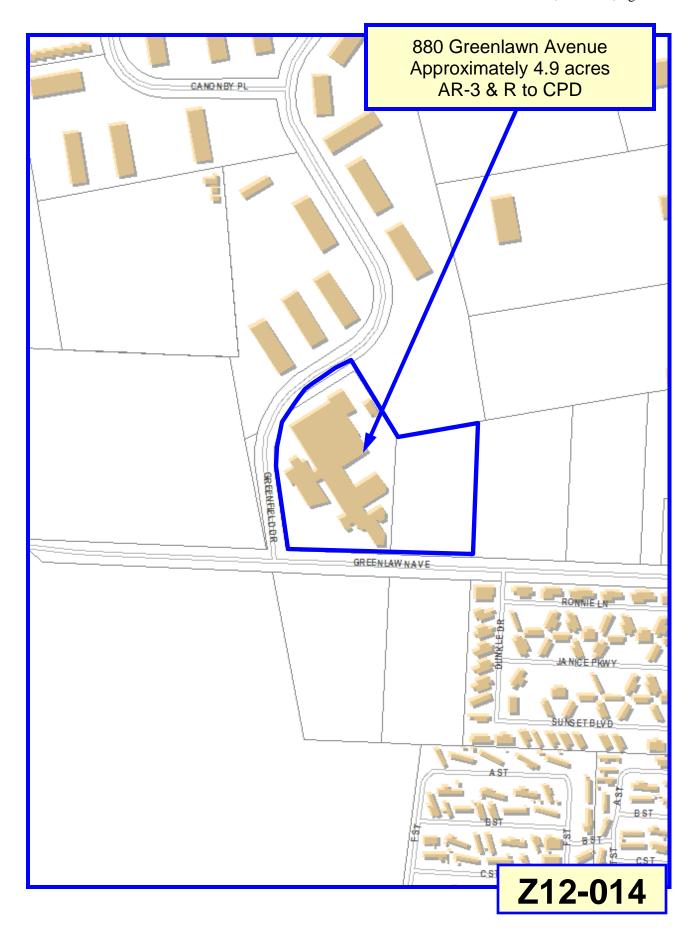

STAFF REPORT DEVELOPMENT COMMISSION ZONING MEETING CITY OF COLUMBUS, OHIO APRIL 12, 2012

4. APPLICATION: Z12-014 (12335-00000-00111)

Location: 880 GREENLAWN AVENUE (43223), being 4.9± acres located at the

northeast corner of Greenlawn Avenue and Greenfield Drive (010-

126651; Franklinton Area Commission).

**Existing Zoning:** AR-3, Apartment Residential, and R, Rural Districts. **Request:** CPD, Commercial Planned Development District.

## **BACKGROUND:**

- The 4.9± acre site is developed with a psychiatric hospital in the AR-3, Apartment Residential District, and a parking lot on the parcel to the immediate east which is undergoing annexation from Franklin Township. The northwest frontage along Greenfield Drive, which is owned by CMHA, has been incorporated into the zoning application for site access purposes. The applicant requests the CPD, Commercial Planned Development District to allow an addition to the hospital which will span over the parcel line. The parcels will not be able to be combined after the annexation is complete because they will have two different taxing districts.
- To the north is multi-unit residential development in the AR-3, Apartment Residential District. To the east and south is undeveloped land in Franklin Township and the AR-3, Apartment Residential District. To the west is Greenlawn Cemetery in Franklin Township.
- The site is located within the planning area of *The Franklinton Plan* (2003), which recommends apartment and office uses for the western portion of the site, and identifies the eastern portion of the site as "Vacant Land". Staff does not object to the proposal considering the request is for the expansion of an existing hospital on a site that in effect does not include relevant land use guidance.
- o The site is located within the boundaries of the Franklinton Area Commission whose recommendation is for approval of the requested CPD District.
- o The CPD plan depicts the site layout, and the CPD text includes use restrictions, street trees, screening, and variances for setbacks, maneuvering over property lines, and minimum number of parking spaces.