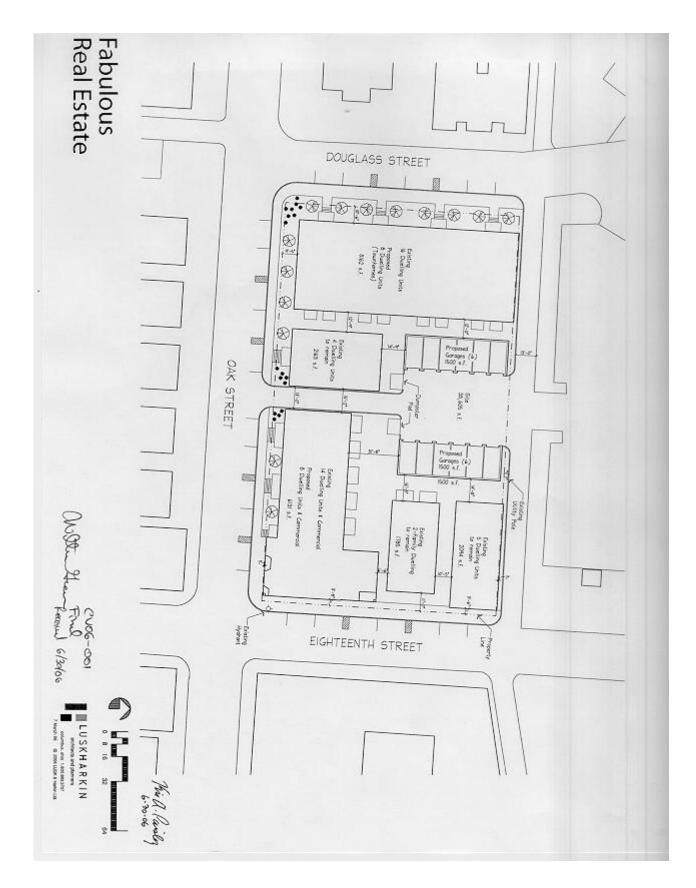

#### Item 5 3342.08, Driveway requirements

The proposed site plan shows a new driveway to access the internal part of the site. The existing building footprints will not permit the driveway to be any wider.

Existing 41 apartment units Required spaces = 82 Existing Laundromat Required spaces = 8

Total Required spaces = 90

Existing spaces = 15

Proposed 27 condominium units Required spaces = 54 Proposed Restaurant Required spaces = 25

Total required spaces = 79

Total parking spaces required for proposed use = 15

Total parking spaces proposed = 12

### A variance is requested for the 3 spaces of required parking that are not being provided.

Item 5 In the proposed site plan there is a new driveway shown off Oak Street to access the internal part of the site. The driveway width can only be 13 feet wide as it falls between 2 existing buildings. As stated in section 3342.08, a width of 20 feet is required for the driveway.

# A variance is requested to allow a driveway width that is less than what is allowed.

Item 6 The area of the buildings is 23,335 s.f. total, the lot area is 38,605 s.f. The calculated building coverage is 60 percent. As stated in section 3333.15, the area of all buildings on a lot cannot occupy an area greater than 50 percent of the lot area.

### A variance is requested to allow a building area denser than what is allowed.

Item 7 As stated in section 3333.18, the required building setback for an ARLD district shall be 25 feet. The existing buildings on the lot do not meet the required setback.

### A variance is requested to allow a setback less than 25 feet.

Item 8 As stated in sections 3333.20 – 3333.255, there are requirements for the size of front, side and rear yards for a building. These required sizes cannot be met due to the existing density of the site.

### A variance is requested to allow the yard conditions as shown.

Item 9 As stated in section 3342.25, a vision clearance of 30 feet is required at street intersections and 10 feet at vehicular access points. Neither the main streets nor the access point to the interior of the site meet this requirement.

# A variance is requested to allow a vision clearance less than what is allowed.

City of Columbus | Department of Trade and Development | Building and Developm ent Services | 757 Carolyn Avenue, Columbus, Ohio 43224 3.950 FOR USE BY: AREA COMMISSION / COMMUNITY GROUP / HISTORIC ARCHITECTURAL REVIEW STANDARDIZED RECOMMENDATION FORM frast Group Name Meeting Date Specify Case Type BZA Variance (Begins with "V") □ BZA Special Permit (Begins with "SP") Council Variance (Begins with "CV") □ Rezoning (Begins with "Z") Graphics (Begins with "VG") Graphics Special Permit (Begins with "SPG") **Case Number** 1 Recommendation Approval (Check only one) Disapproval Conditional Approval (please list conditions below) (Area Commissions, see note below\*) \*Ordinances sent to council will contain only a recommendation for "approval" or "disapproval". If a recommendation for "conditional approval" is sent, the conditions should be concise and specific, Staff will determine whether conditions are met when the final ordinance is prepared unless a revised response indicating "approval" has been received. If staff determines that conditions have not been met, your group's recommendation will be listed as "disapproval". Vote RBSTEPSTON Signature of Authorized Representative SUSSATIN RECO TITLE 0 DAYTIME PHONE NUMBER Please FAX this form to Zoning at (614) 645-2463 within 48 hours of your meeting day; OR MAIL to: Zoning, City of Columbus, Building and Development Services, 757 Carolyn Avenue, Columbus, Ohio 43224. page 9 - Council Variance Packet