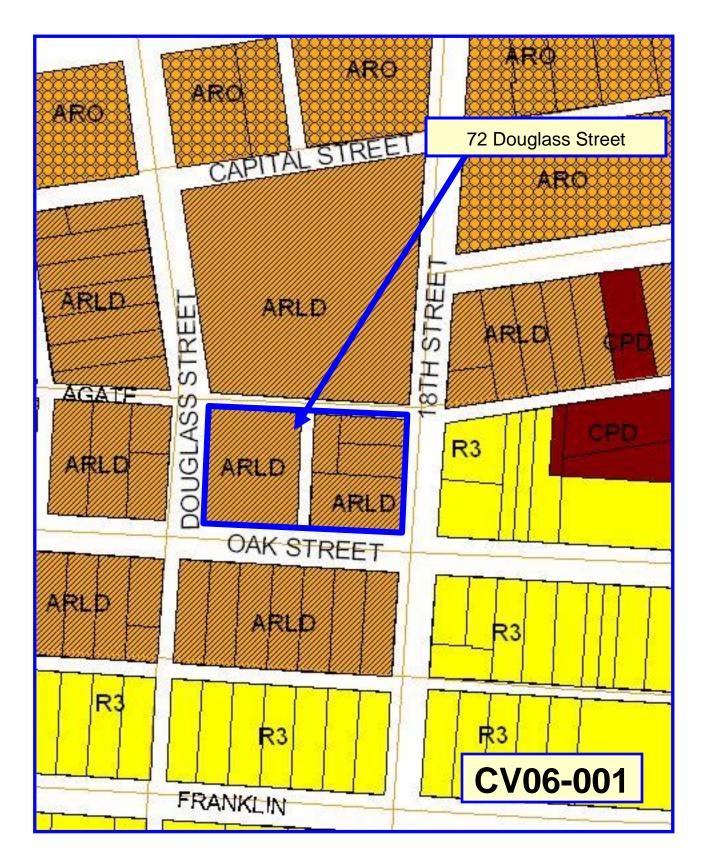

#### Near East Area Commission Zoning Meeting January 17, 2006

- L Call to Order
- II. Moment of Silence for Rev. Dr. Martin Luther King, Jr.
- III Roll Call (see attendance sheet)

IV A: 72 Douglas Street-CV06-001/06315-0-00001

VII. Adjournment

V

| Near East Are:                                                                                                                                                                                                                                                                                                                                       | a Commission Zoning Meeting                                                                                                                                                                                                                                                       |                    |
|------------------------------------------------------------------------------------------------------------------------------------------------------------------------------------------------------------------------------------------------------------------------------------------------------------------------------------------------------|-----------------------------------------------------------------------------------------------------------------------------------------------------------------------------------------------------------------------------------------------------------------------------------|--------------------|
| Minutes – January 17, 2006 Meeting -                                                                                                                                                                                                                                                                                                                 | Commissioner Redmon                                                                                                                                                                                                                                                               |                    |
| ther King Jr.                                                                                                                                                                                                                                                                                                                                        | Moment of Silence for Rev. Dr. Martin Lu                                                                                                                                                                                                                                          | .11                |
| Saturday, February 4, 2006<br>Site Hearing Minutes                                                                                                                                                                                                                                                                                                   | Roll Call (see attendance sheet)                                                                                                                                                                                                                                                  |                    |
| Applicant Anthony English of Youth<br>parking for the home to be located at                                                                                                                                                                                                                                                                          | outhBuild Columbus (CV05310-00000-001144<br>Build Columbus seeks a variance to allow off site<br>257 South 20 <sup>th</sup> Street.                                                                                                                                               |                    |
| Upon review of site, Commissioner<br>parking. Commissioner Shelby Vo                                                                                                                                                                                                                                                                                 | Womack called for a vote to allow off street<br>ote was moved by Commissioner Shelby and se<br>missioners voted in favor of the variance for o                                                                                                                                    | cond<br>ff site    |
| forme insuites variances address: width of                                                                                                                                                                                                                                                                                                           |                                                                                                                                                                                                                                                                                   |                    |
| Minutes – 9:00 am Site Hearing Co                                                                                                                                                                                                                                                                                                                    | ommissioner Womack                                                                                                                                                                                                                                                                |                    |
|                                                                                                                                                                                                                                                                                                                                                      | Fulling space (3 less than codo)     Additional donairy for anyeses                                                                                                                                                                                                               |                    |
| 10:00 am - 72 Douglas Street – Old<br>001/06315-0-00001)<br>Olde Towne East Condominiums. R.<br>Jim Sagraves and Kirk Casely. Appli<br>multiple variances to go before City<br>renderings/drawings and answered q<br>Project encompasses several parcels<br>18 <sup>th</sup> Street:<br>880-894 Oak Street<br>876 Oak Street<br>66-78 Douglas Street | le Town East Condominium Project (CV06-<br>epresentatives for Project: Kim Barrett, Jim Mitcl<br>icant (Fabulous Real Estate) seeking NEAC suppo<br>Council. Applicants presented updated<br>uestions concerning the project.<br>and addresses located on Douglas, Oak Street and | ort for<br>I South |
| <ul> <li>63-71 South 18<sup>th</sup> Street</li> </ul>                                                                                                                                                                                                                                                                                               | A: Committee Structure: Commissioner 5<br>under consideration need for Vice-Chair and<br>B: Attendance Procedure: Commissioner 9                                                                                                                                                  | V                  |
| 73-75 South 18 <sup>th</sup> Street                                                                                                                                                                                                                                                                                                                  | include; "Character at the set and will be of                                                                                                                                                                                                                                     |                    |