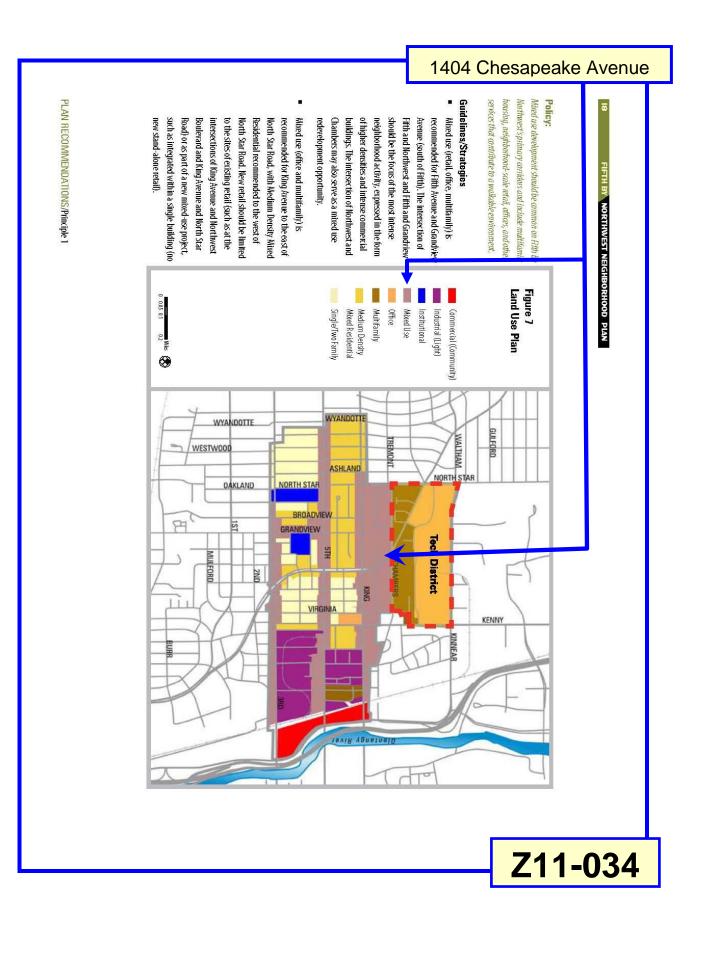

## BACKGROUND:

- The 0.64± acre site is comprised of a single-unit dwelling and three vacant lots recently annexed from Clinton Township. The applicant requests the AR-1 Apartment Residential District to allow a sixteen-unit residential development. Companion CV11-034 is also requested to allow a configuration of 2 two-unit dwellings to be developed on each lot.
- To the north is a commercial garage in Clinton Township. To the east is a grocery store in the C-4, Commercial District. To the south and west are dwellings in Clinton Township.
- The site is located within the planning area of the *Fifth by Northwest Neighborhood Plan* (2009), which recommends mixed-use development for this location, and supports carriage house development if it abides by the Plan's density and design considerations.
- The site is located within the boundaries of the Fifth by Northwest Area Commission whose recommendation is for approval of the requested AR-I, Apartment Residential District.

## **CITY DEPARTMENTS RECOMMENDATION:** Approval.

The proposed AR-I, Apartment Residential District will allow multi-unit residential development with a density that is similar to residential developments along King Avenue and Chambers Road. The request is compatible with the zoning and development patterns in the area, and with the land use recommendations of the *Fifth by Northwest Neighborhood Plan*.