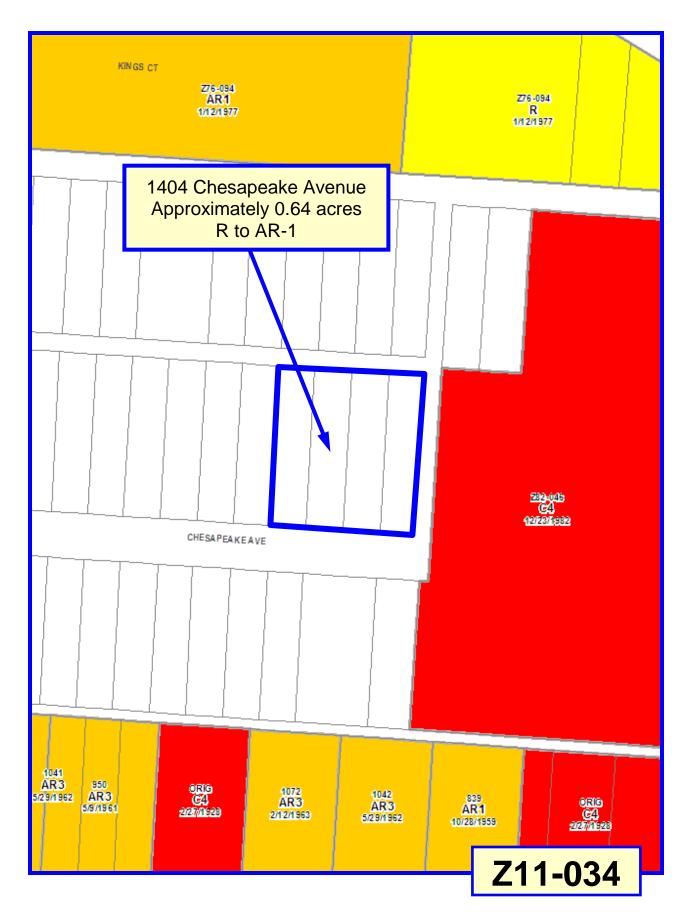

## BACKGROUND:

- The 0.64± acre site is comprised of a single-unit dwelling and three vacant lots recently annexed from Clinton Township. The applicant requests the AR-1 Apartment Residential District to allow a sixteen-unit residential development. Companion CV11-034 is also requested to allow a configuration of 2 two-unit dwellings to be developed on each lot.
- To the north is a commercial garage in Clinton Township. To the east is a grocery store in the C-4, Commercial District. To the south and west are dwellings in Clinton Township.
- The site is located within the planning area of the *Fifth by Northwest Neighborhood Plan* (2009), which recommends mixed-use development for this location, and supports carriage house development if it abides by the Plan's density and design considerations.
- The site is located within the boundaries of the Fifth by Northwest Area Commission whose recommendation is for approval of the requested AR-I, Apartment Residential District.

## **CITY DEPARTMENTS RECOMMENDATION:** Approval.

The proposed AR-I, Apartment Residential District will allow multi-unit residential development with a density that is similar to residential developments along King Avenue and Chambers Road. The request is compatible with the zoning and development patterns in the area, and with the land use recommendations of the *Fifth by Northwest Neighborhood Plan*.