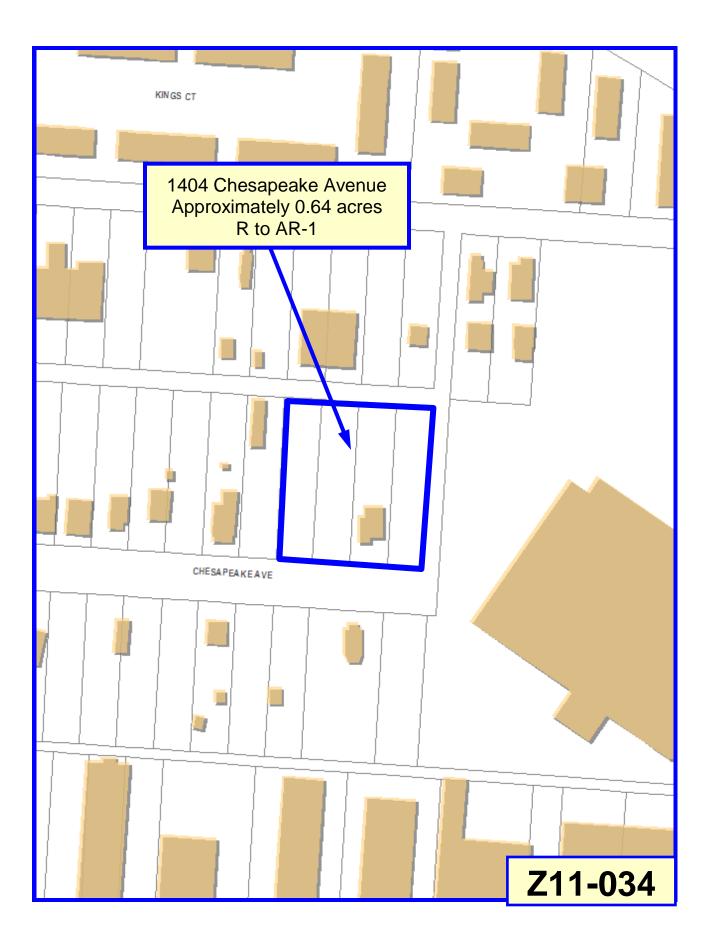

## BACKGROUND:

- The 0.64± acre site is comprised of a single-unit dwelling and three vacant lots recently annexed from Clinton Township. The applicant requests the AR-1 Apartment Residential District to allow a sixteen-unit residential development. Companion CV11-034 is also requested to allow a configuration of 2 two-unit dwellings to be developed on each lot.
- To the north is a commercial garage in Clinton Township. To the east is a grocery store in the C-4, Commercial District. To the south and west are dwellings in Clinton Township.
- The site is located within the planning area of the *Fifth by Northwest Neighborhood Plan* (2009), which recommends mixed-use development for this location, and supports carriage house development if it abides by the Plan's density and design considerations.
- The site is located within the boundaries of the Fifth by Northwest Area Commission whose recommendation is for approval of the requested AR-I, Apartment Residential District.

## **CITY DEPARTMENTS RECOMMENDATION:** Approval.

The proposed AR-I, Apartment Residential District will allow multi-unit residential development with a density that is similar to residential developments along King Avenue and Chambers Road. The request is compatible with the zoning and development patterns in the area, and with the land use recommendations of the *Fifth by Northwest Neighborhood Plan*.