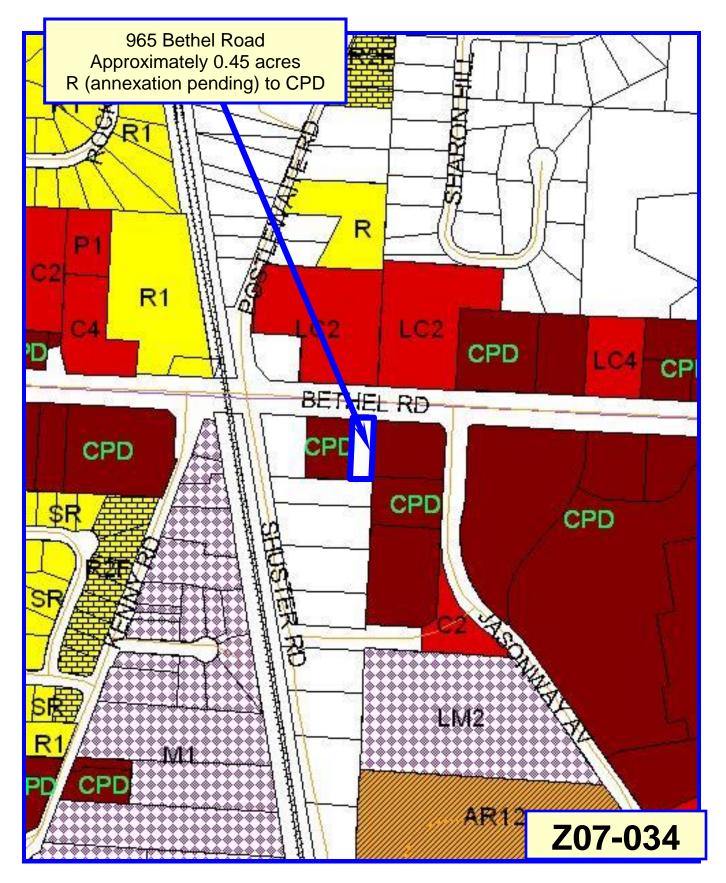

## BACKGROUND:

- The 0.45± acre site was annexed into to the City of Columbus on September 26, 2007, and is currently zoned R, Rural District. It was formerly zoned in the Community Commercial District in Perry Township. The applicant is requesting a comparable rezoning to the CPD, Commercial Planned Development District for a coffee shop development that was constructed with the approval of Perry Township and the State of Ohio. The coffee shop has just recently opened for business.
- To the north across Bethel Road is an office development in the L-C-2, Limited Commercial District. To the east is a retail pharmacy in the CPD, Commercial Planned Development District. To the west and south is office development in the CPD, Commercial Planned Development District and in Perry Township respectively.
- The CPD plan depicts the as-built conditions of the site. The CPD text includes use restrictions and development standards that address setbacks, landscaping, and lighting and graphics controls. Variances for a building setback reduction from sixty (60) feet to twenty-five (25) feet, a by-pass lane, and for four (4) required parking spaces are included in the request.
- The site is located within the planning area of *The Northwest Plan* (2007) which recommends that commercial development fronting on Bethel Road should adhere to the *Bethel Road Development Standards* (1990). Planning Division staff has determined that the CPD text substantially complies with the *Bethel Road Development Standards* (BRDS). Deviations from the Standards related to landscape materials and setback are minor and appropriate given the small size of the subject parcel, while still upholding the functional and aesthetic goals of the BRDS.

• The Columbus Thoroughfare Plan identifies Bethel Road as a 4-2D arterial requiring a minimum of sixty feet of right-of-way from centerline.