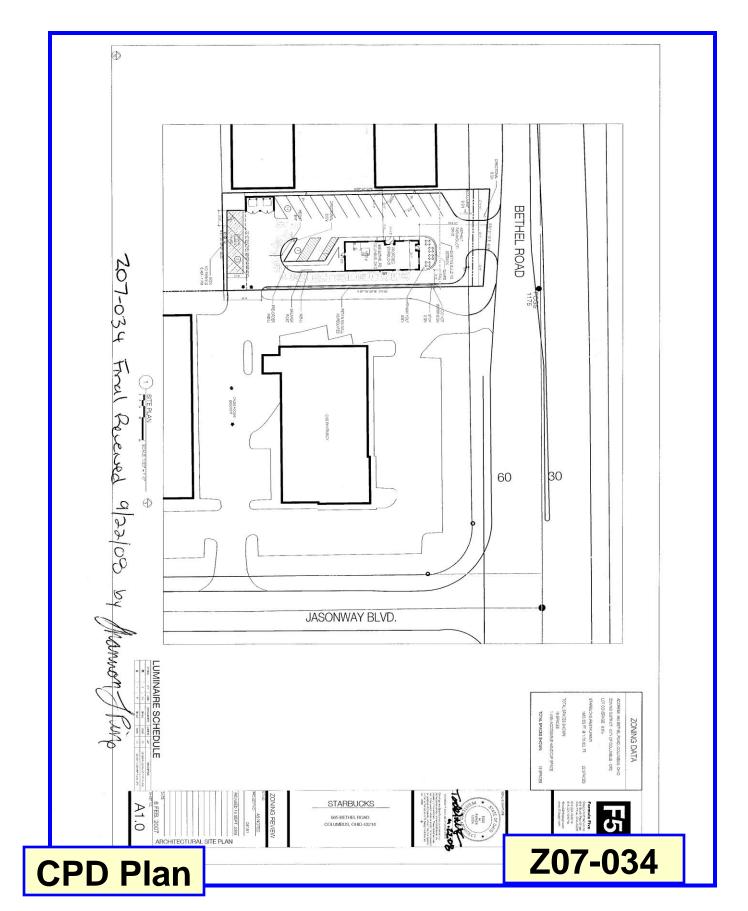

## BACKGROUND:

- The 0.45± acre site was annexed into to the City of Columbus on September 26, 2007, and is currently zoned R, Rural District. It was formerly zoned in the Community Commercial District in Perry Township. The applicant is requesting a comparable rezoning to the CPD, Commercial Planned Development District for a coffee shop development that was constructed with the approval of Perry Township and the State of Ohio. The coffee shop has just recently opened for business.
- To the north across Bethel Road is an office development in the L-C-2, Limited Commercial District. To the east is a retail pharmacy in the CPD, Commercial Planned Development District. To the west and south is office development in the CPD, Commercial Planned Development District and in Perry Township respectively.
- The CPD plan depicts the as-built conditions of the site. The CPD text includes use restrictions and development standards that address setbacks, landscaping, and lighting and graphics controls. Variances for a building setback reduction from sixty (60) feet to twenty-five (25) feet, a by-pass lane, and for four (4) required parking spaces are included in the request.
- The site is located within the planning area of *The Northwest Plan* (2007) which recommends that commercial development fronting on Bethel Road should adhere to the *Bethel Road Development Standards* (1990). Planning Division staff has determined that the CPD text substantially complies with the *Bethel Road Development Standards* (BRDS). Deviations from the Standards related to landscape materials and setback are minor and appropriate given the small size of the subject parcel, while still upholding the functional and aesthetic goals of the BRDS.

• The Columbus Thoroughfare Plan identifies Bethel Road as a 4-2D arterial requiring a minimum of sixty feet of right-of-way from centerline.