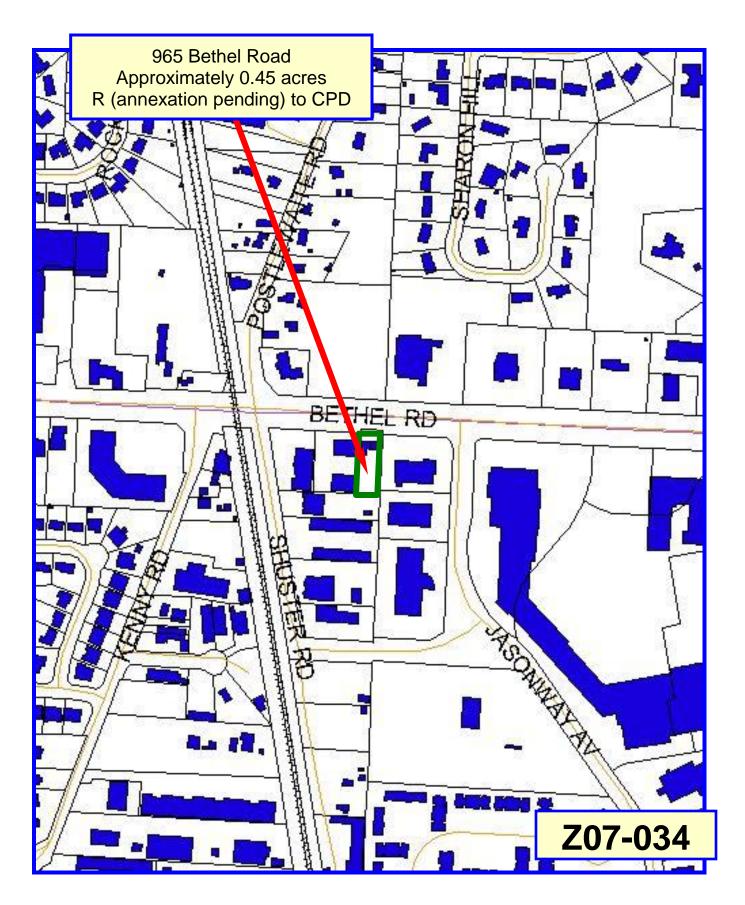

## BACKGROUND:

- The 0.45± acre site was annexed into to the City of Columbus on September 26, 2007, and is currently zoned R, Rural District. It was formerly zoned in the Community Commercial District in Perry Township. The applicant is requesting a comparable rezoning to the CPD, Commercial Planned Development District for a coffee shop development that was constructed with the approval of Perry Township and the State of Ohio. The coffee shop has just recently opened for business.
- To the north across Bethel Road is an office development in the L-C-2, Limited Commercial District. To the east is a retail pharmacy in the CPD, Commercial Planned Development District. To the west and south is office development in the CPD, Commercial Planned Development District and in Perry Township respectively.
- The CPD plan depicts the as-built conditions of the site. The CPD text includes use restrictions and development standards that address setbacks, landscaping, and lighting and graphics controls. Variances for a building setback reduction from sixty (60) feet to twenty-five (25) feet, a by-pass lane, and for four (4) required parking spaces are included in the request.
- The site is located within the planning area of *The Northwest Plan* (2007) which recommends that commercial development fronting on Bethel Road should adhere to the *Bethel Road Development Standards* (1990). Planning Division staff has determined that the CPD text substantially complies with the *Bethel Road Development Standards* (BRDS). Deviations from the Standards related to landscape materials and setback are minor and appropriate given the small size of the subject parcel, while still upholding the functional and aesthetic goals of the BRDS.

• The Columbus Thoroughfare Plan identifies Bethel Road as a 4-2D arterial requiring a minimum of sixty feet of right-of-way from centerline.