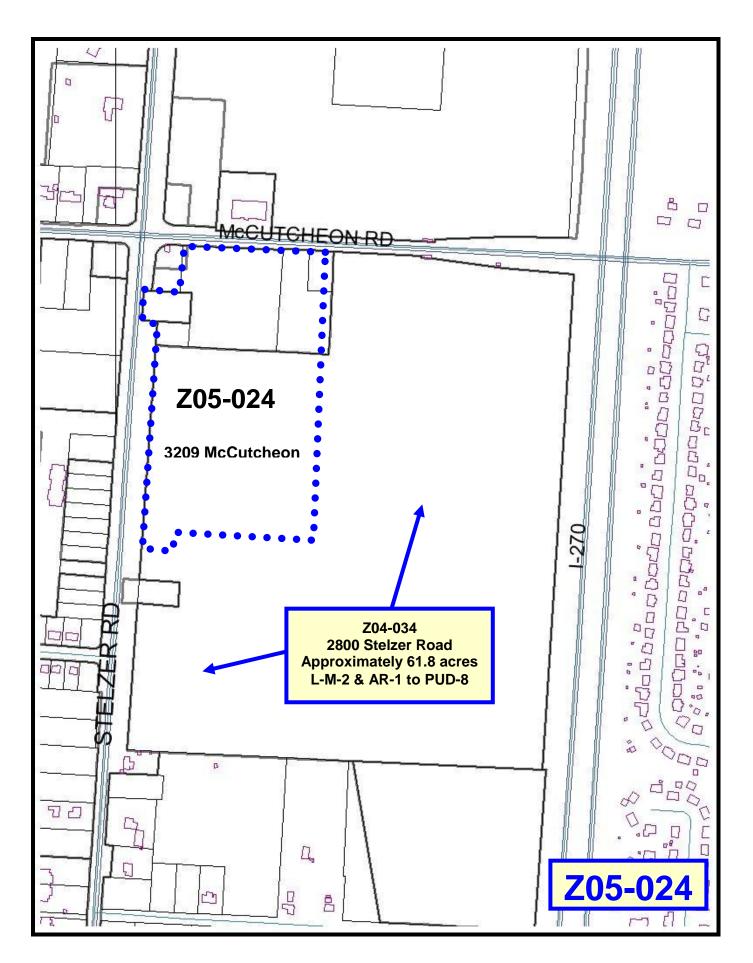

STAFF REPORT DEVELOPMENT COMMISSION ZONING MEETING CITY OF COLUMBUS, OHIO DECEMBER 9, 2004

7. APPLICATION: <del>Z04-034</del> Z05-024

**Location:** 2800 STELZER ROAD (43219), being 20.5± acres located at the

southeast corner of Stelzer and McCutcheon Roads, (North East

Area Commission; 520-122666).

**Existing Zoning:** L-M-2, Limited Manufacturing, R-1, Residential and C-4 Commercial

Districts.

**Request:** CPD, Commercial Planned Development District.

## **BACKGROUND:**

The undeveloped 20.5± acre site is zoned in the L-M-2, Limited Manufacturing, R-1,
 Residential and C-4, Commercial Districts. The applicant is requesting the CPD, Commercial Planned Development District to develop a commercial shopping center with out parcels.