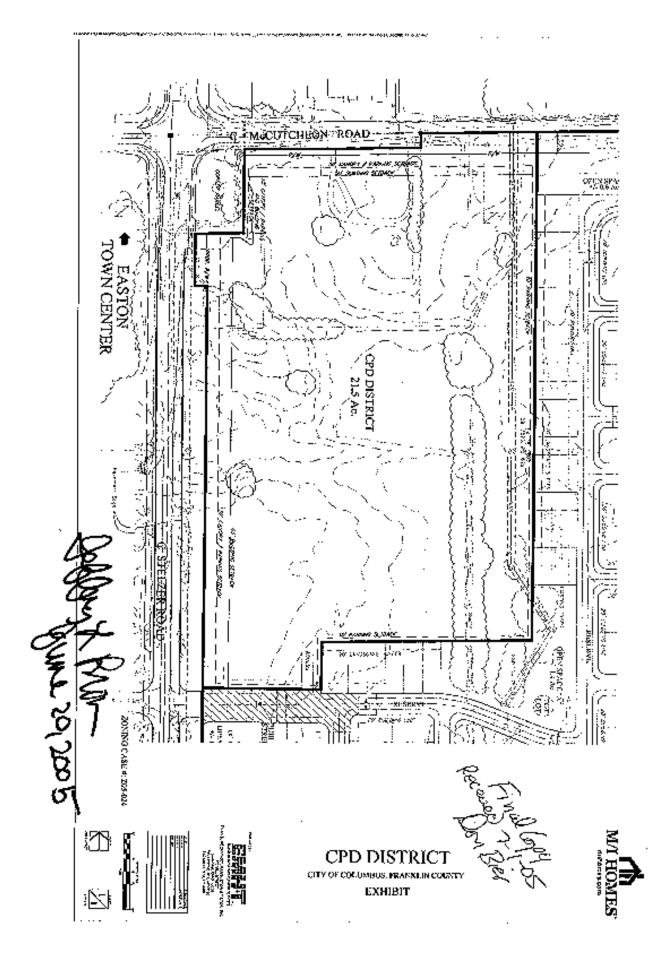

STAFF REPORT DEVELOPMENT COMMISSION ZONING MEETING CITY OF COLUMBUS, OHIO DECEMBER 9, 2004

7. APPLICATION: <del>Z04-034</del> Z05-024

**Location:** 2800 STELZER ROAD (43219), being 20.5± acres located at the

southeast corner of Stelzer and McCutcheon Roads, (North East

Area Commission; 520-122666).

**Existing Zoning:** L-M-2, Limited Manufacturing, R-1, Residential and C-4 Commercial

Districts.

**Request:** CPD, Commercial Planned Development District.

## **BACKGROUND:**

The undeveloped 20.5± acre site is zoned in the L-M-2, Limited Manufacturing, R-1,
 Residential and C-4, Commercial Districts. The applicant is requesting the CPD, Commercial Planned Development District to develop a commercial shopping center with out parcels.