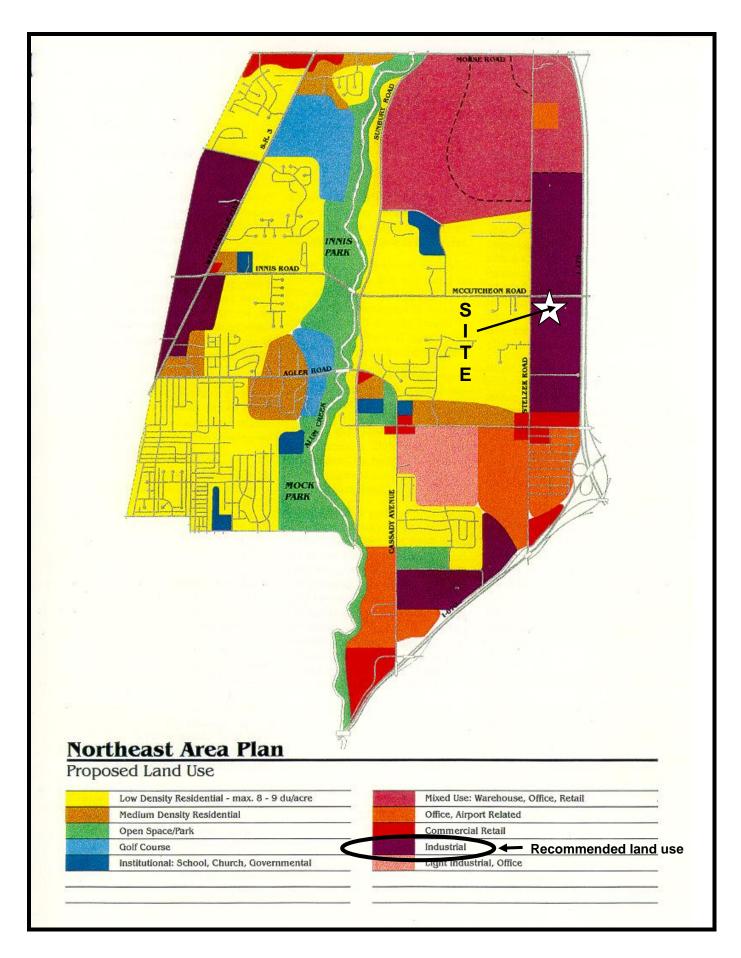

- North of the site across McCutcheon Road is vacant land zoned in the L-M-2, Limited Manufacturing District, and a City of Columbus fire station zoned in the AR-1, Apartment Residential District. Interstate 270 is located east of the site. Vacant land zoned in the L-M-2, Limited Manufacturing and AR-1, Apartment Residential Districts is located south of the site. Vacant parcels zoned in the RR, Rural Residential and C-3, Commercial Districts are located west of the site across Stelzer Road, although the commercial property is in the process of being rezoned to the L-C-4, Limited Commercial District for commercial retail use.
- The site is located within the boundaries of the North East Area Commission. The applicant has presented this rezoning request to the area commission.
- The site is located within the boundaries of the North East Area Plan (1994). The Plan recommends industrial development along the east side of Stelzer Road due to the area's proximity to Interstates 270 and 670 and the airport. Development patterns and conditions have changed significantly enough in the last several years to warrant a deviation from the Plan to permit commercial development.
- The CPD plan depicts building and parking setbacks. The CPD text includes extensive use restrictions and development standards that address transportation issues, building and parking setbacks, the maximum size of tenant square footage, landscaping and buffering, sidewalks, pedestrian connections from Stelzer Road public sidewalks to the shopping center, building design and exterior treatment, outdoor display, lighting, and graphics. The text does not commit to pedestrian connections from McCutcheon road public sidewalks. Text buffering provisions along the south and east property lines adjacent to proposed single-family residential lots are not adequate. Fences provide screening but do not constitute buffer zones. The current CPD text and site plan permit paving to residential property lines, except for the installation of fence posts and 10-foot knock-outs at 40-foot intervals for trees. It is inappropriate to transfer the responsibility for buffering from a 20.5± acre commercial site to