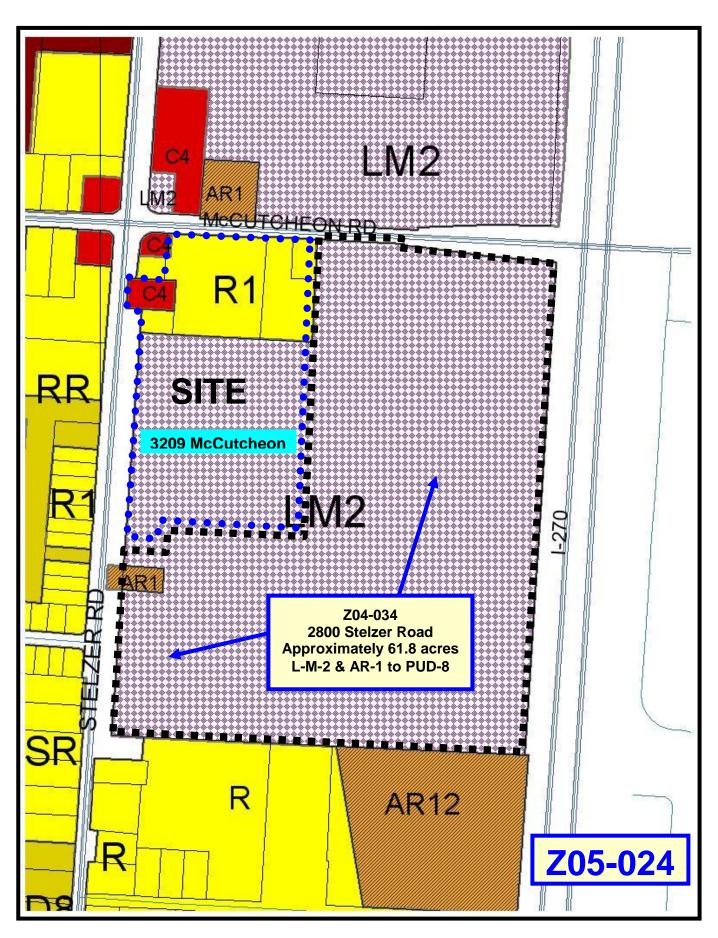

STAFF REPORT DEVELOPMENT COMMISSION ZONING MEETING CITY OF COLUMBUS, OHIO DECEMBER 9, 2004

7. APPLICATION: <del>Z04-034</del> Z05-024

**Location:** 2800 STELZER ROAD (43219), being 20.5± acres located at the

southeast corner of Stelzer and McCutcheon Roads, (North East

Area Commission; 520-122666).

**Existing Zoning:** L-M-2, Limited Manufacturing, R-1, Residential and C-4 Commercial

Districts.

**Request:** CPD, Commercial Planned Development District.

## **BACKGROUND:**

The undeveloped 20.5± acre site is zoned in the L-M-2, Limited Manufacturing, R-1,
 Residential and C-4, Commercial Districts. The applicant is requesting the CPD, Commercial Planned Development District to develop a commercial shopping center with out parcels.

- North of the site across McCutcheon Road is vacant land zoned in the L-M-2, Limited Manufacturing District, and a City of Columbus fire station zoned in the AR-1, Apartment Residential District. Interstate 270 is located east of the site. Vacant land zoned in the L-M-2, Limited Manufacturing and AR-1, Apartment Residential Districts is located south of the site. Vacant parcels zoned in the RR, Rural Residential and C-3, Commercial Districts are located west of the site across Stelzer Road, although the commercial property is in the process of being rezoned to the L-C-4, Limited Commercial District for commercial retail use.
- The site is located within the boundaries of the North East Area Commission. The applicant has presented this rezoning request to the area commission.
- The site is located within the boundaries of the North East Area Plan (1994). The Plan recommends industrial development along the east side of Stelzer Road due to the area's proximity to Interstates 270 and 670 and the airport. Development patterns and conditions have changed significantly enough in the last several years to warrant a deviation from the Plan to permit commercial development.
- The CPD plan depicts building and parking setbacks. The CPD text includes extensive use restrictions and development standards that address transportation issues, building and parking setbacks, the maximum size of tenant square footage, landscaping and buffering, sidewalks, pedestrian connections from Stelzer Road public sidewalks to the shopping center, building design and exterior treatment, outdoor display, lighting, and graphics. The text does not commit to pedestrian connections from McCutcheon road public sidewalks. Text buffering provisions along the south and east property lines adjacent to proposed single-family residential lots are not adequate. Fences provide screening but do not constitute buffer zones. The current CPD text and site plan permit paving to residential property lines, except for the installation of fence posts and 10-foot knock-outs at 40-foot intervals for trees. It is inappropriate to transfer the responsibility for buffering from a 20.5± acre commercial site to