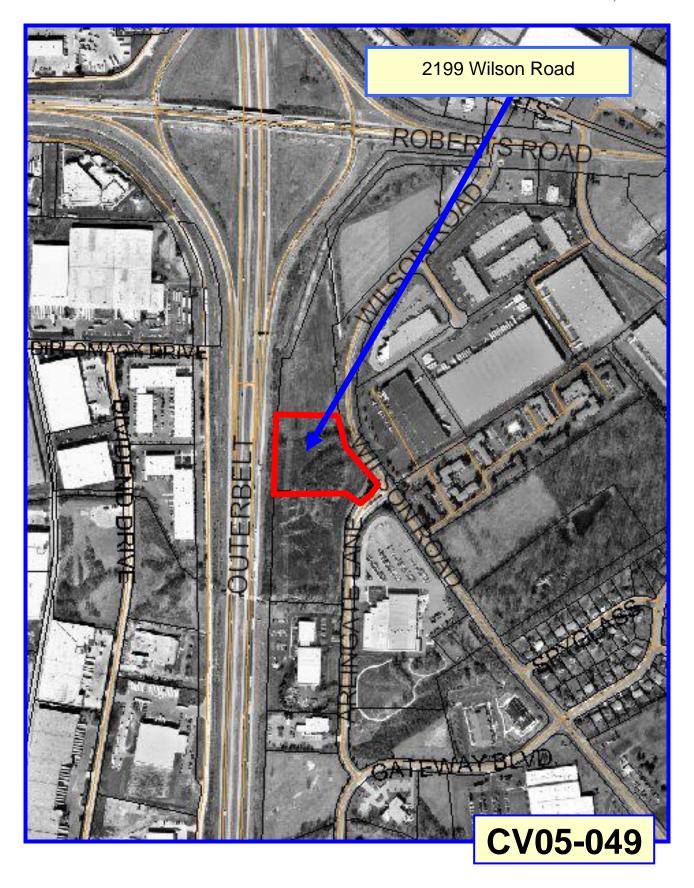

The subject property ("Site") is located at 2199 Wilson Road, at its intersection with Arlingate Lane, immediately east of I-270. The Site is zoned LM, Limited Manufacturing (Ordinance No.: 1235-00; Z00-013). It was rezoned in 2000 as part of a larger development, anticipated predominately for a mattress manufacturing and sales operation (Mattress Mart). This 3.924±-acre tract sits immediately south of the Mattress Mart facility, and is currently vacant.

The Site will be located within a commercial/manufacturing area, near the interstate and away from residential neighborhoods. Further, a hardship does exist for the Applicant in that, regardless of the Site's current zoning, the anticipated use is not expressly permitted under any zoning district, and therefore not expressly permitted on any property within the City.