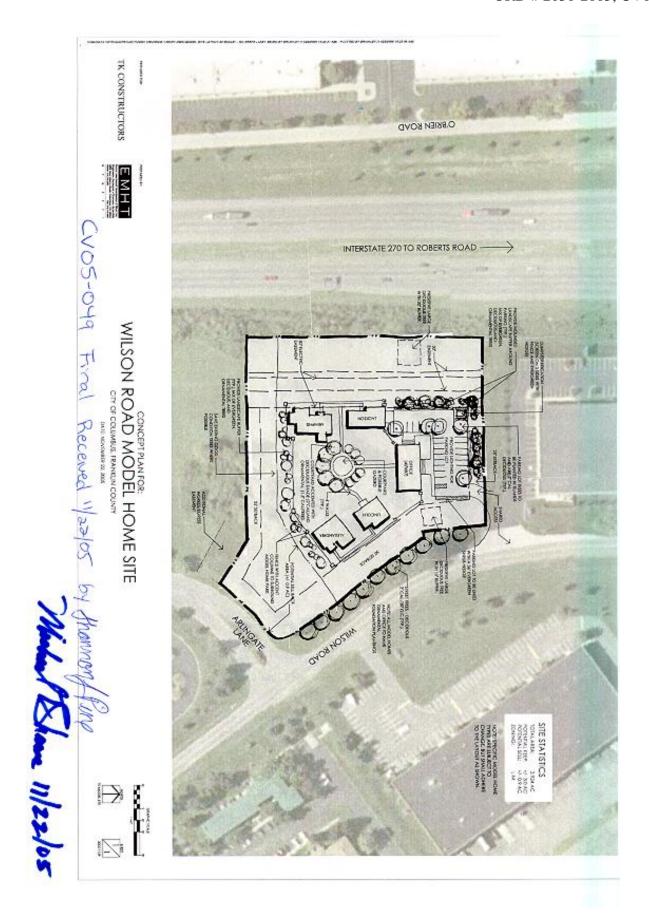

The subject property ("Site") is located at 2199 Wilson Road, at its intersection with Arlingate Lane, immediately east of I-270. The Site is zoned LM, Limited Manufacturing (Ordinance No.: 1235-00; Z00-013). It was rezoned in 2000 as part of a larger development, anticipated predominately for a mattress manufacturing and sales operation (Mattress Mart). This 3.924±-acre tract sits immediately south of the Mattress Mart facility, and is currently vacant.

The development proposed for the subject Site is a model home complex/sales facility. The Site will consist of an office, with customer parking lot, and four (4) model homes. As illustrated on the site plan submitted, landscaping, lighting, fencing and sidewalks will be incorporated into the site layout. The model homes will be fully operational, with all utilities (water, electricity and gas) connected.

Although the homes will be fully functional single-family homes, they are not classified as residential dwellings, because at no time will they be occupied for residential living purposes. They are commercial in nature, as they are solely for the marketing and sale of Applicant's products. Further, they will be equipped with ADA-accessible handicap ramps and restrooms for customers visiting the Site, as well as an onsite customer parking lot.

- (1) Variance to **C.C.C. §3363.01** (**M, Manufacturing District**), to allow a use of the property not readily permitted through this Section.
- (2) Variance to **C.C.C.** §3342.28 (Minimum Number of Parking Spaces Required). A commercial use of the subject property generates a minimum of 48 parking spaces by §3342.28. Applicant proposes 19 parking spaces to service the site. The site is expected to generate very minimal traffic, and does not require the amount of customer parking required by the Code's commercial calculation methods. It is because the four (4) model homes are considered commercial sales facilities that their collective square footages are included in the parking calculations, resulting in an amount of parking well over what is necessary for the use. For this reason, Applicant requests this variance to permit 19 spaces,