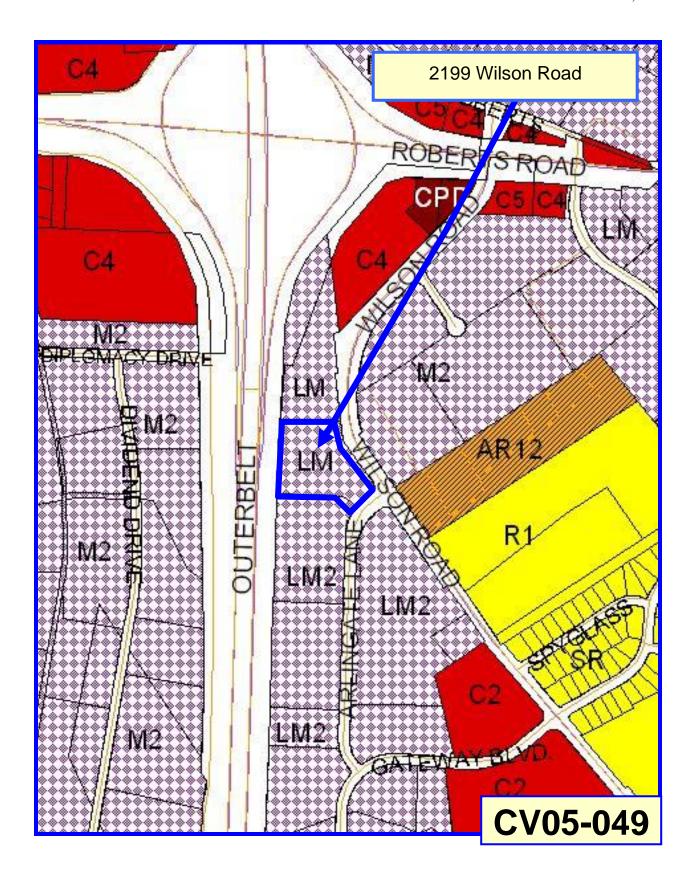

The subject property ("Site") is located at 2199 Wilson Road, at its intersection with Arlingate Lane, immediately east of I-270. The Site is zoned LM, Limited Manufacturing (Ordinance No.: 1235-00; Z00-013). It was rezoned in 2000 as part of a larger development, anticipated predominately for a mattress manufacturing and sales operation (Mattress Mart). This 3.924±-acre tract sits immediately south of the Mattress Mart facility, and is currently vacant.

The Site will be located within a commercial/manufacturing area, near the interstate and away from residential neighborhoods. Further, a hardship does exist for the Applicant in that, regardless of the Site's current zoning, the anticipated use is not expressly permitted under any zoning district, and therefore not expressly permitted on any property within the City.