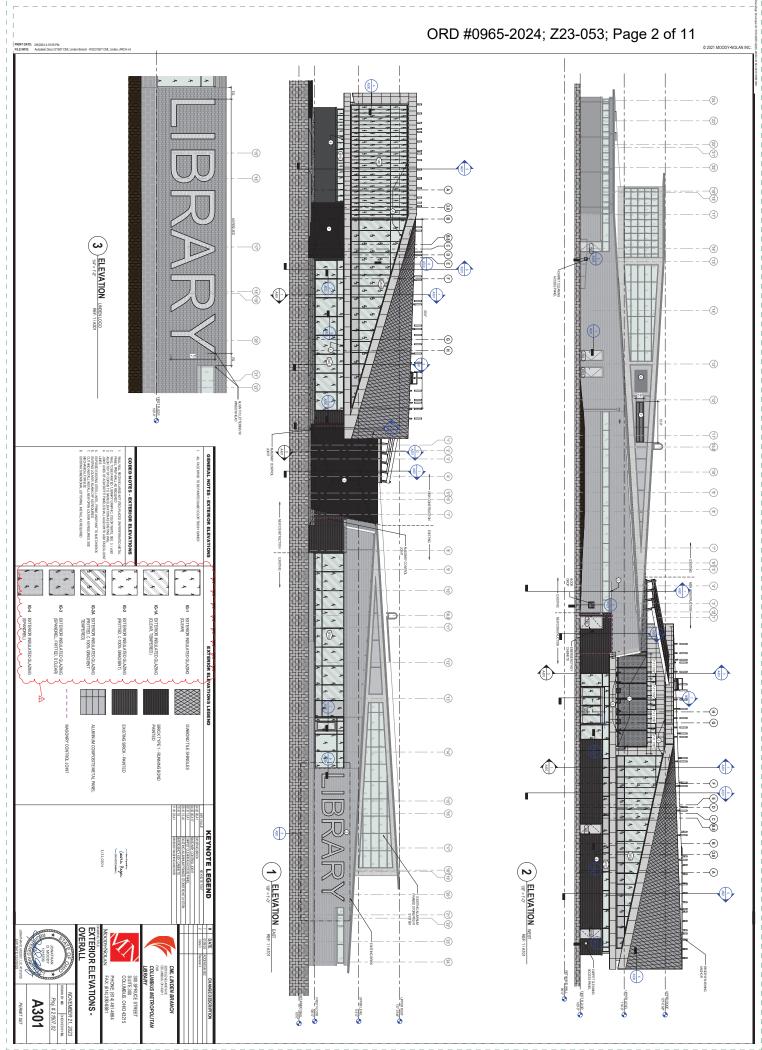

**<u>CITY DEPARTMENTS' RECOMMENDATION:</u>** Approval.

The requested CPD, Commercial Planned Development District will allow an expansion of the existing library and new parking lots. The CPD text establishes appropriate use restrictions and supplemental development standards, and includes commitments to develop the site in accordance with the submitted site plan and building elevations. The proposal is consistent with the *South Linden Land Use Plan*, which recommends "Mixed Use 2 (24-45 du/ac)" land uses at this location which supports institutional uses and is therefore supportive.