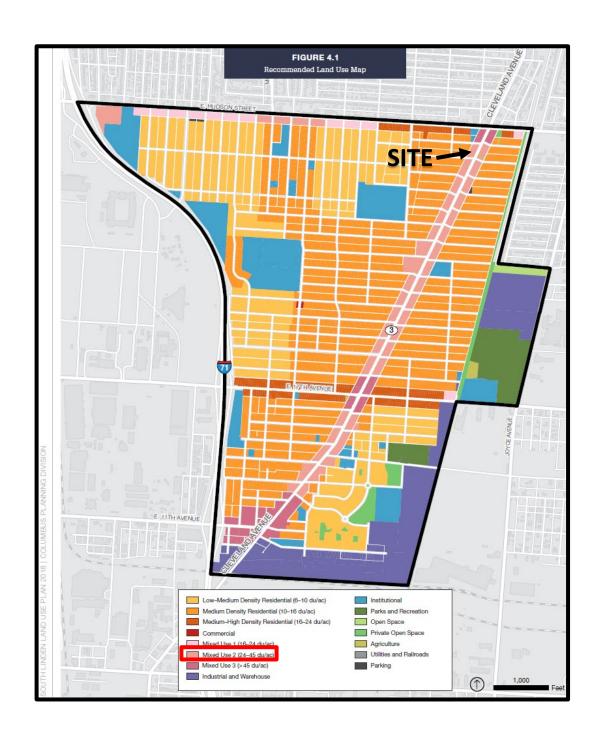

- To the north of the site is a single-unit dwelling in the R-3, Residential District. To the south is a religious facility in the R-4, Residential District. To the east is a single-unit dwelling in the R-4, Residential District. To the west is a single-unit dwelling in the R-4, Residential District.
- The site is located within the planning boundaries of the South Linden Land Use Plan (2018), which recommends "Mixed Use 2 (24-45 du/ac)" land uses at this location. The Plan includes complete adoption of Columbus Citywide Planning Policies (C2P2) Design Guidelines (2018).
- The site is located within the boundaries of the South Linden Area Commission, whose recommendation is for approval.
- The CPD text includes use restrictions and supplemental development standards that address building and parking setbacks, landscaping, exterior building materials, dumpster enclosure, and includes a commitment to develop the site in accordance with the submitted site plan and building elevations. Code modifications to parking aisle, loading space, and UCO building design standards are included in the text.

**<u>CITY DEPARTMENTS' RECOMMENDATION:</u>** Approval.

The requested CPD, Commercial Planned Development District will allow an expansion of the existing library and new parking lots. The CPD text establishes appropriate use restrictions and supplemental development standards, and includes commitments to develop the site in accordance with the submitted site plan and building elevations. The proposal is consistent with the *South Linden Land Use Plan*, which recommends "Mixed Use 2 (24-45 du/ac)" land uses at this location which supports institutional uses and is therefore supportive.