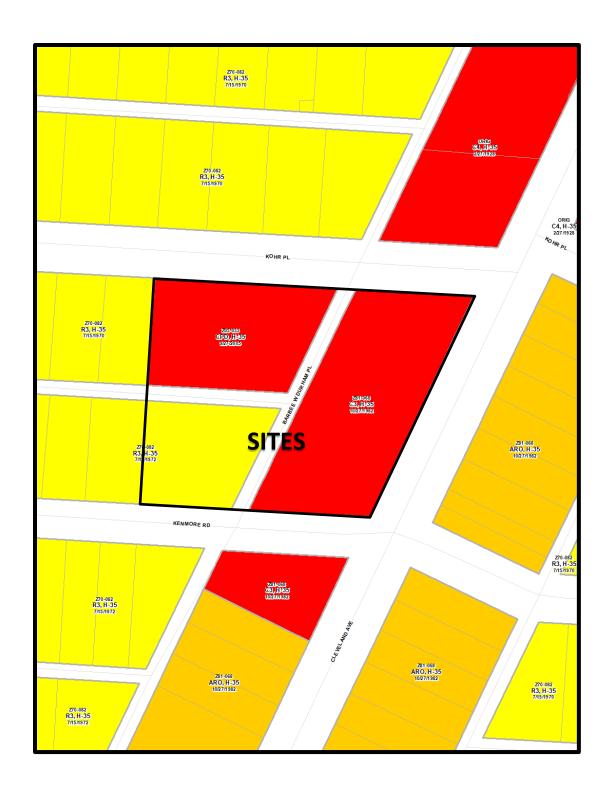

STAFF REPORT DEVELOPMENT COMMISSION ZONING MEETING CITY OF COLUMBUS, OHIO MARCH 14, 2024

3. APPLICATION: Z23-053

**Location:** 2223 CLEVELAND AVE. (43211), being 0.64± acres located at

the northwest corner of Cleveland Avenue and Kenmore Road, (010-060963, 010-005907, & 010-060998; South Linden Area

- To the north of the site is a single-unit dwelling in the R-3, Residential District. To the south is a religious facility in the R-4, Residential District. To the east is a single-unit dwelling in the R-4, Residential District. To the west is a single-unit dwelling in the R-4, Residential District.
- The site is located within the planning boundaries of the South Linden Land Use Plan (2018), which recommends "Mixed Use 2 (24-45 du/ac)" land uses at this location. The Plan includes complete adoption of Columbus Citywide Planning Policies (C2P2) Design Guidelines (2018).
- The site is located within the boundaries of the South Linden Area Commission, whose recommendation is for approval.
- The CPD text includes use restrictions and supplemental development standards that address building and parking setbacks, landscaping, exterior building materials, dumpster enclosure, and includes a commitment to develop the site in accordance with the submitted site plan and building elevations. Code modifications to parking aisle, loading space, and UCO building design standards are included in the text.