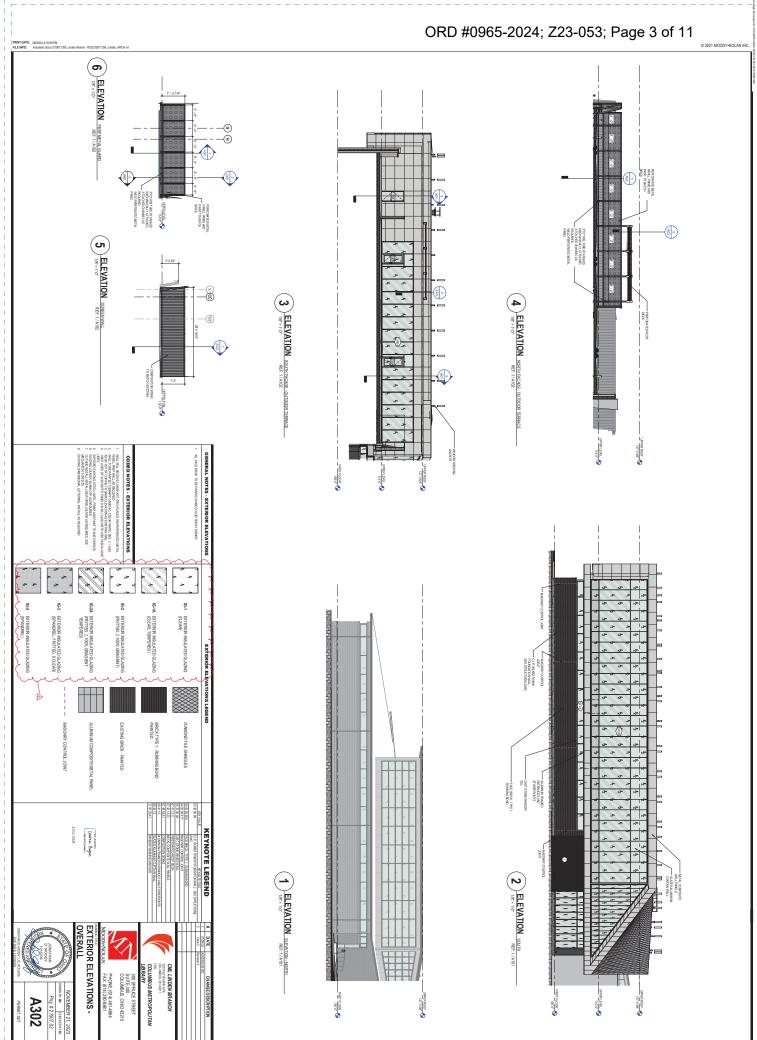

**<u>CITY DEPARTMENTS' RECOMMENDATION:</u>** Approval.

The requested CPD, Commercial Planned Development District will allow an expansion of the existing library and new parking lots. The CPD text establishes appropriate use restrictions and supplemental development standards, and includes commitments to develop the site in accordance with the submitted site plan and building elevations. The proposal is consistent with the *South Linden Land Use Plan*, which recommends "Mixed Use 2 (24-45 du/ac)" land uses at this location which supports institutional uses and is therefore supportive.