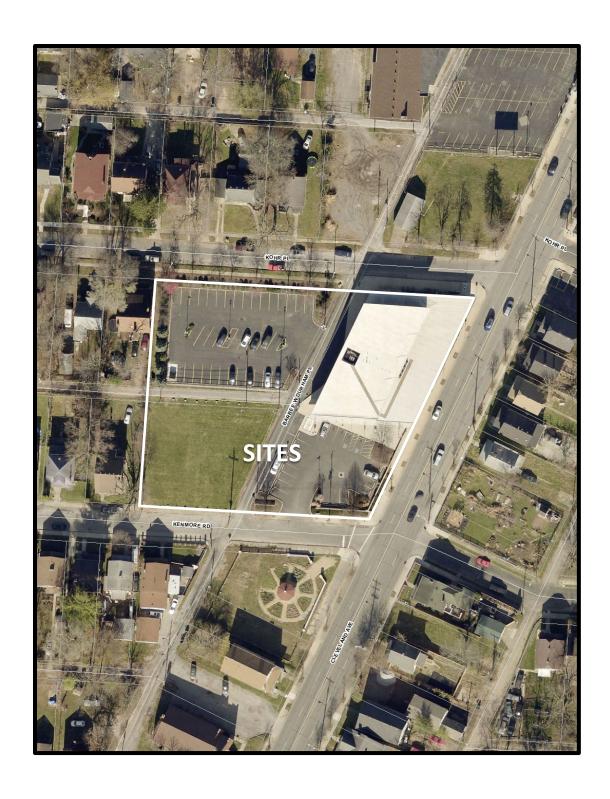

Z23-053 2223 Cleveland Ave. Approximately 0.64 acres CPD, R-3, & C-3 to CPD

Z23-053 2223 Cleveland Ave. Approximately 0.64 acres CPD, R-3, & C-3 to CPD

Z23-053 2223 Cleveland Ave. Approximately 0.64 acres