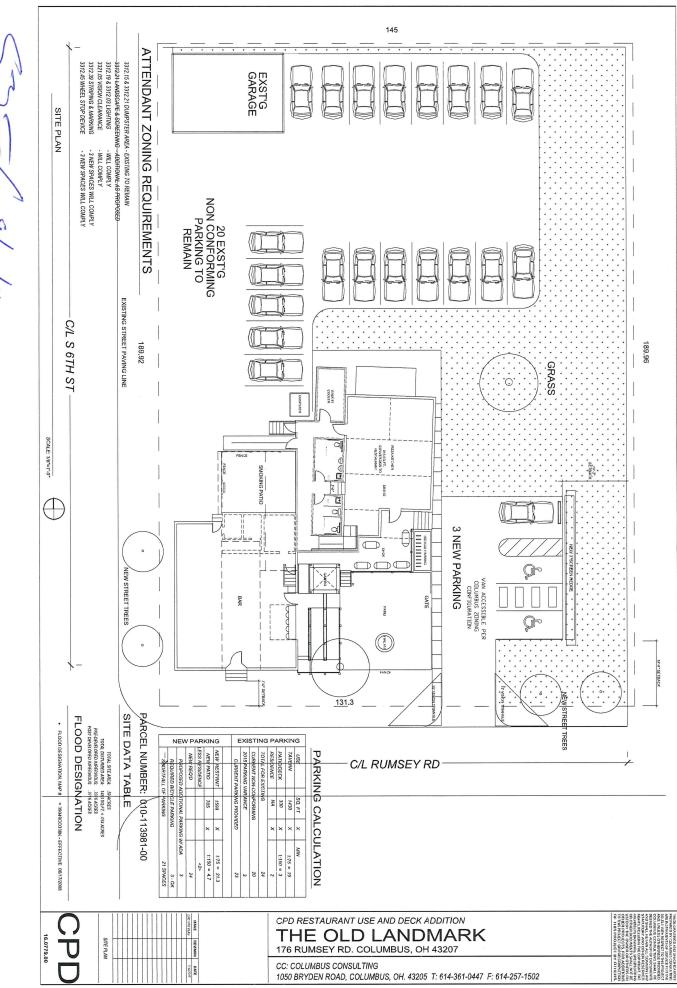

### BACKGROUND:

- The 0.56± acre site is zoned in the R-2, Residential District, and is developed with a nonconforming bar and patio, a single-unit dwelling, and detached garage. The requested CPD, Commercial Planned Development District is proposed to convert the first floor of the dwelling into a restaurant with outdoor dining while maintaining the bar, patio, and parking lot. The patio for the existing bar was approved under a Special Permit (BZA15-122).
- To the north and east of the site is undeveloped land zoned R-2, Residential District. To the south and west of the site are a nonconforming lumber yard and single unit dwellings, respectively, also zoned R-2, Residential District. Northwest of the site is a multiple dwelling development zoned R-4, Residential District.
- The site is within the planning area of the *Scioto Southland Plan* (2007), which recommends "mixed-use regional commercial" uses for this location.
- The site is located within the boundaries of the Far South Columbus Area Commission whose recommendation had not been received at the time this report was finalized.
- The CPD text commits to use restrictions, setbacks, traffic access, buffering and screening, and a site plan. The proposal also includes variances to reduce the minimum required number of parking spaces, and to carry over existing nonconforming conditions for landscaping and screening while supplementing the landscaping as shown on the site plan.

#### **<u>CITY DEPARTMENTS' RECOMMENDATION</u>:** Approval.

The requested CPD, Commercial Planned Development District will allow the conversion of a single-unit dwelling into a restaurant with outdoor dining while maintaining a bar, patio, and parking lot. Additionally, the requested CPD district is consistent with the "mixed-use regional commercial" land use recommendation of the *Scioto Southland Plan*.