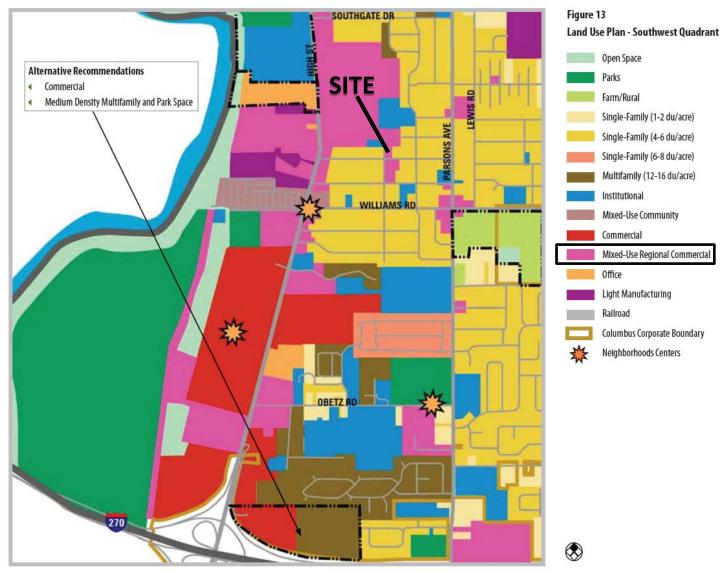

### BACKGROUND:

- The 0.56± acre site is zoned in the R-2, Residential District, and is developed with a nonconforming bar and patio, a single-unit dwelling, and detached garage. The requested CPD, Commercial Planned Development District is proposed to convert the first floor of the dwelling into a restaurant with outdoor dining while maintaining the bar, patio, and parking lot. The patio for the existing bar was approved under a Special Permit (BZA15-122).
- To the north and east of the site is undeveloped land zoned R-2, Residential District. To the south and west of the site are a nonconforming lumber yard and single unit dwellings, respectively, also zoned R-2, Residential District. Northwest of the site is a multiple dwelling development zoned R-4, Residential District.
- The site is within the planning area of the *Scioto Southland Plan* (2007), which recommends "mixed-use regional commercial" uses for this location.
- The site is located within the boundaries of the Far South Columbus Area Commission whose recommendation had not been received at the time this report was finalized.
- The CPD text commits to use restrictions, setbacks, traffic access, buffering and screening, and a site plan. The proposal also includes variances to reduce the minimum required number of parking spaces, and to carry over existing nonconforming conditions for landscaping and screening while supplementing the landscaping as shown on the site plan.

#### **<u>CITY DEPARTMENTS' RECOMMENDATION</u>:** Approval.

The requested CPD, Commercial Planned Development District will allow the conversion of a single-unit dwelling into a restaurant with outdoor dining while maintaining a bar, patio, and parking lot. Additionally, the requested CPD district is consistent with the "mixed-use regional commercial" land use recommendation of the *Scioto Southland Plan*.