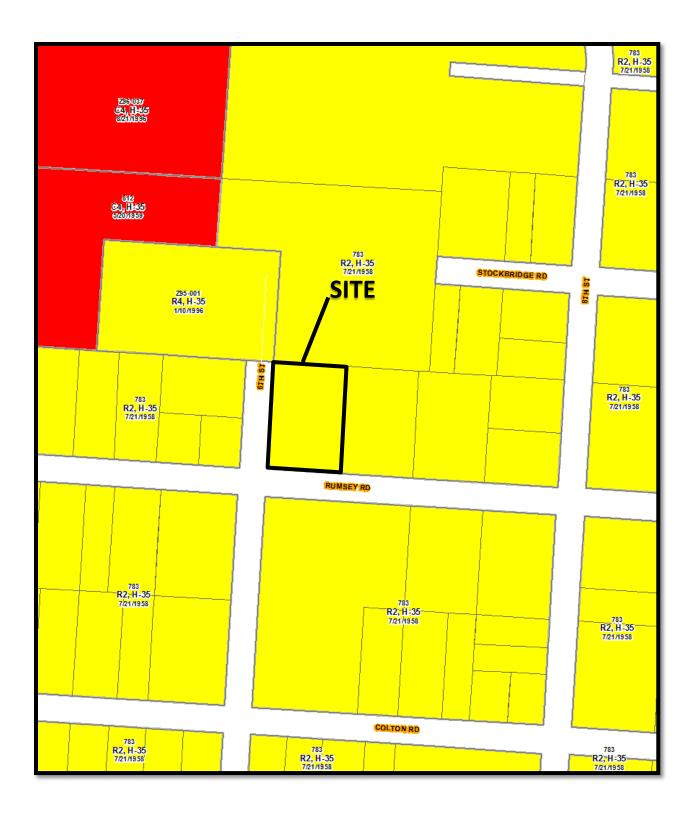

### BACKGROUND:

- The 0.56± acre site is zoned in the R-2, Residential District, and is developed with a nonconforming bar and patio, a single-unit dwelling, and detached garage. The requested CPD, Commercial Planned Development District is proposed to convert the first floor of the dwelling into a restaurant with outdoor dining while maintaining the bar, patio, and parking lot. The patio for the existing bar was approved under a Special Permit (BZA15-122).
- To the north and east of the site is undeveloped land zoned R-2, Residential District. To the south and west of the site are a nonconforming lumber yard and single unit dwellings, respectively, also zoned R-2, Residential District. Northwest of the site is a multiple dwelling development zoned R-4, Residential District.
- The site is within the planning area of the *Scioto Southland Plan* (2007), which recommends "mixed-use regional commercial" uses for this location.
- The site is located within the boundaries of the Far South Columbus Area Commission whose recommendation had not been received at the time this report was finalized.
- The CPD text commits to use restrictions, setbacks, traffic access, buffering and screening, and a site plan. The proposal also includes variances to reduce the minimum required number of parking spaces, and to carry over existing nonconforming conditions for landscaping and screening while supplementing the landscaping as shown on the site plan.