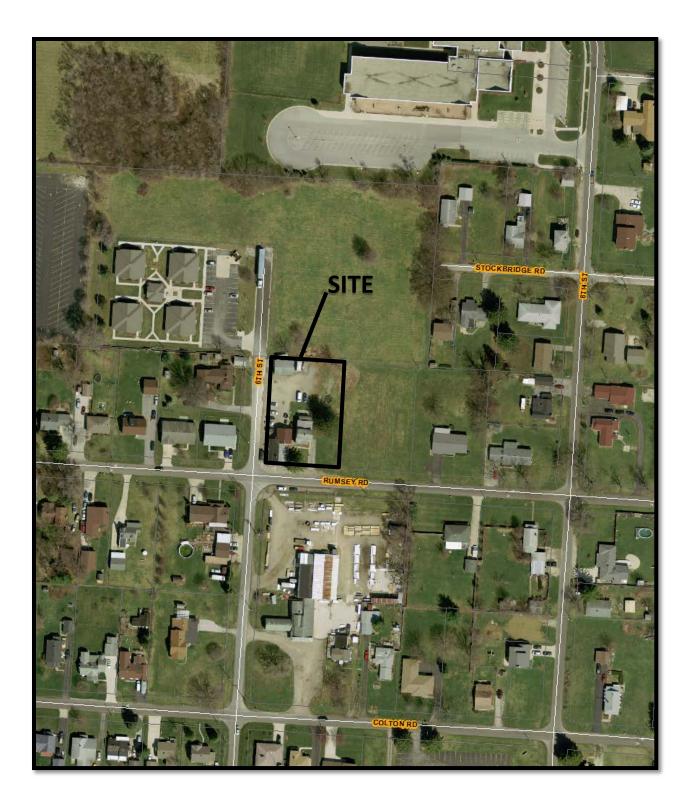

### BACKGROUND:

- The 0.56± acre site is zoned in the R-2, Residential District, and is developed with a nonconforming bar and patio, a single-unit dwelling, and detached garage. The requested CPD, Commercial Planned Development District is proposed to convert the first floor of the dwelling into a restaurant with outdoor dining while maintaining the bar, patio, and parking lot. The patio for the existing bar was approved under a Special Permit (BZA15-122).
- To the north and east of the site is undeveloped land zoned R-2, Residential District. To the south and west of the site are a nonconforming lumber yard and single unit dwellings, respectively, also zoned R-2, Residential District. Northwest of the site is a multiple dwelling development zoned R-4, Residential District.
- The site is within the planning area of the *Scioto Southland Plan* (2007), which recommends "mixed-use regional commercial" uses for this location.
- The site is located within the boundaries of the Far South Columbus Area Commission whose recommendation had not been received at the time this report was finalized.
- The CPD text commits to use restrictions, setbacks, traffic access, buffering and screening, and a site plan. The proposal also includes variances to reduce the minimum required number of parking spaces, and to carry over existing nonconforming conditions for landscaping and screening while supplementing the landscaping as shown on the site plan.