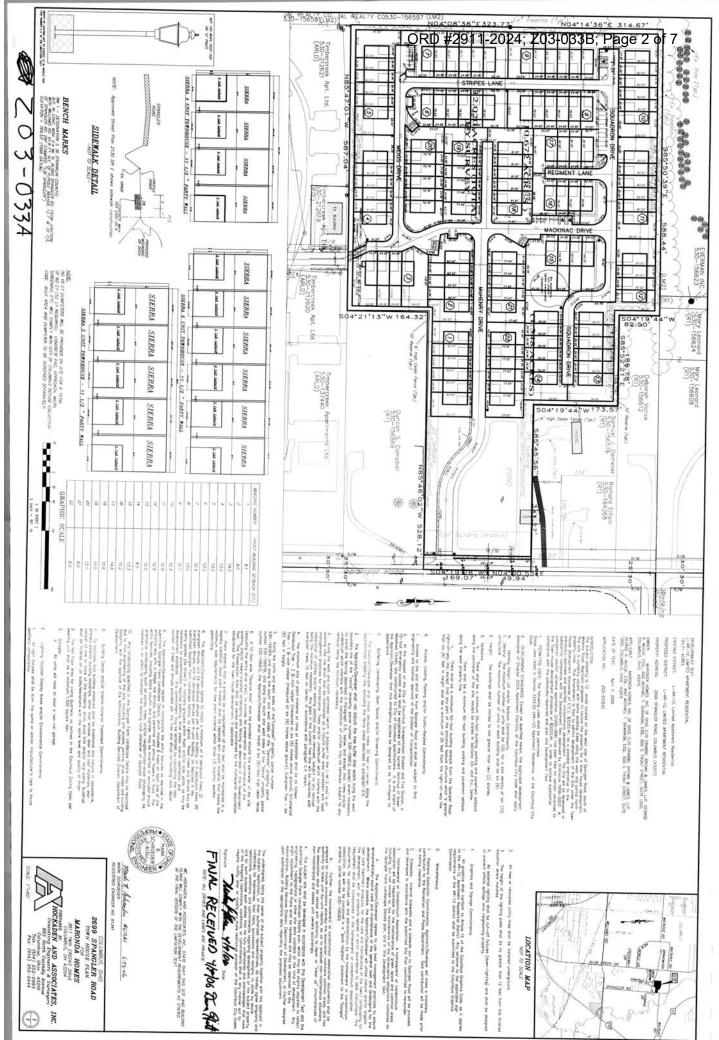

ZO3-033

Zo

3-033A

ORD #2911-2024; Z03-033B; Page 3 of 7

STAFF REPORT DEVELOPMENT COMMISSION ZONING MEETING CITY OF COLUMBUS, OHIO JULY 10, 2003

•

| 4. | APPLICATION:<br>Location: | <b>Z03-033</b><br><b>2699 SPANGLER ROAD (43207),</b> being 12.02± acres located<br>on the west side of Spangler Road, ±300 feet south of Watkins<br>Road.                          |
|----|---------------------------|------------------------------------------------------------------------------------------------------------------------------------------------------------------------------------|
|    | Existing Zoning:          | R-1, Residential District.                                                                                                                                                         |
|    | Request:                  | L-AR-12, Limited Apartment Residential District.                                                                                                                                   |
|    | Proposed Use:             | Multi-family residential development.                                                                                                                                              |
|    | Applicant(s):             | Portrait Homes-Ohio LLC; c/o William A. Goldman, Atty.; 454<br>East Main Street, Suite 227; Columbus, Ohio 43215.                                                                  |
|    | Property Owner(s):        | Bank Street Partners, c/o Larry Clarke & Catie Mott; 1335 Dublin<br>Road, Suite 206D, Columbus, Ohio 43215 and Elizabeth Tod<br>Demeter; 2665 Spangler Road, Columbus Ohio, 43207. |
|    | Planner:                  | Dana Hitt, AICP, 645-2395; dahitt@columbus.gov                                                                                                                                     |

### **BACKGROUND:**

- The 12.02± acre site is zoned in the R-1, Residential District and is undeveloped. The applicant requests the L-AR-12, Limited Apartment District to develop multi-family dwellings.
- To the north are single-family dwellings and a warehouse in the R-1, Residential District and L-M-2, Limited Manufacturing District respectively. To the south are single-family, two-family and multi-family dwellings in the R-1, Residential, R-2-F, Residential and ARLD, Apartment Residential Districts, respectively. To the east across Spangler Road is a park in the R-1, Residential District. To the west is a warehouse zoned in the L-M-2, Limited Manufacturing District.
- The limitation text commits to the site plan and provides landscaping, buffering and lighting commitments.