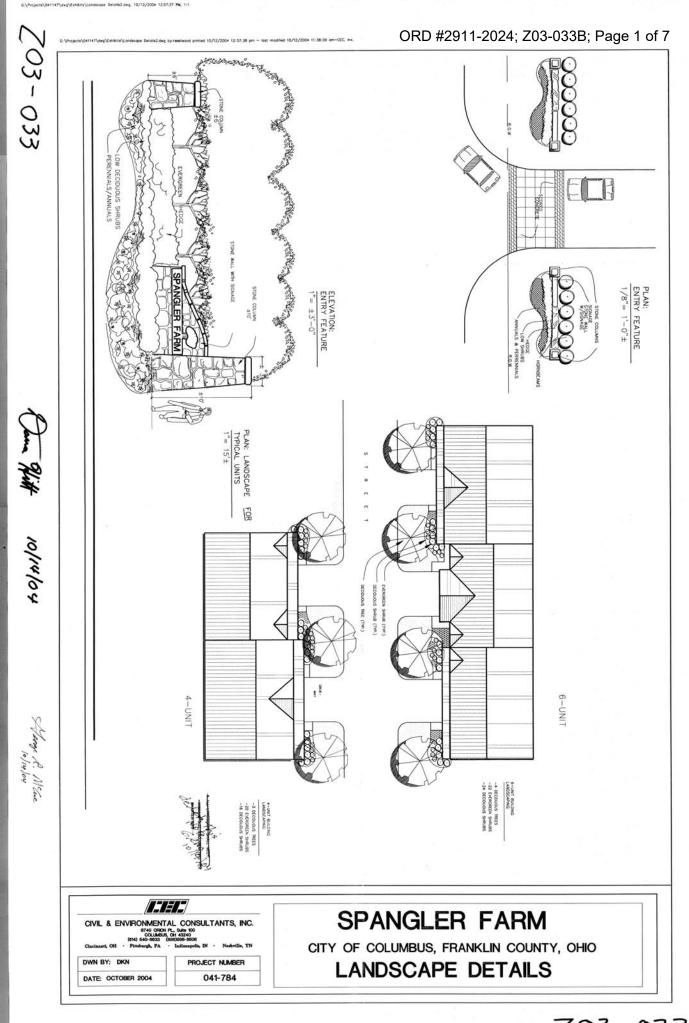

### **BACKGROUND:**

- The 12.02± acre site is zoned in the R-1, Residential District and is undeveloped. The applicant requests the L-AR-12, Limited Apartment District to develop multi-family dwellings.
- To the north are single-family dwellings and a warehouse in the R-1, Residential District and L-M-2, Limited Manufacturing District respectively. To the south are single-family, two-family and multi-family dwellings in the R-1, Residential, R-2-F, Residential and ARLD, Apartment Residential Districts, respectively. To the east across Spangler Road is a park in the R-1, Residential District. To the west is a warehouse zoned in the L-M-2, Limited Manufacturing District.
- The limitation text commits to the site plan and provides landscaping, buffering and lighting commitments.