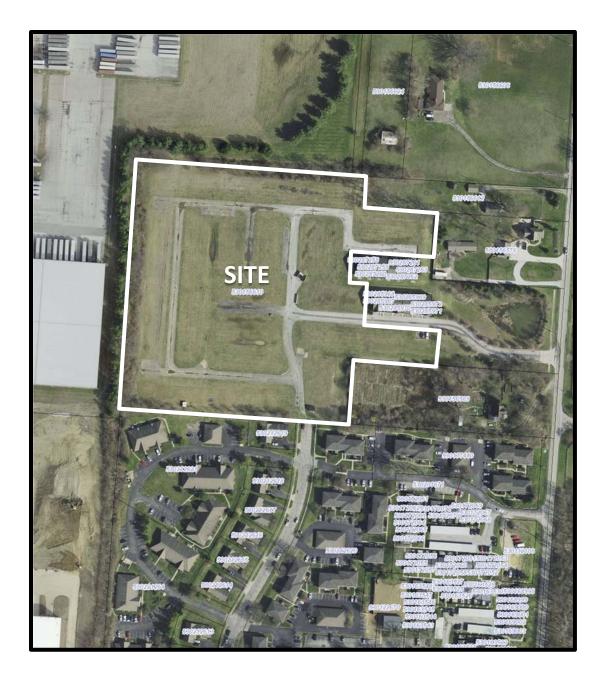

### **BACKGROUND:**

- The 12.02± acre site is zoned in the R-1, Residential District and is undeveloped. The applicant requests the L-AR-12, Limited Apartment District to develop multi-family dwellings.
- To the north are single-family dwellings and a warehouse in the R-1, Residential District and L-M-2, Limited Manufacturing District respectively. To the south are single-family, two-family and multi-family dwellings in the R-1, Residential, R-2-F, Residential and ARLD, Apartment Residential Districts, respectively. To the east across Spangler Road is a park in the R-1, Residential District. To the west is a warehouse zoned in the L-M-2, Limited Manufacturing District.
- The limitation text commits to the site plan and provides landscaping, buffering and lighting commitments.