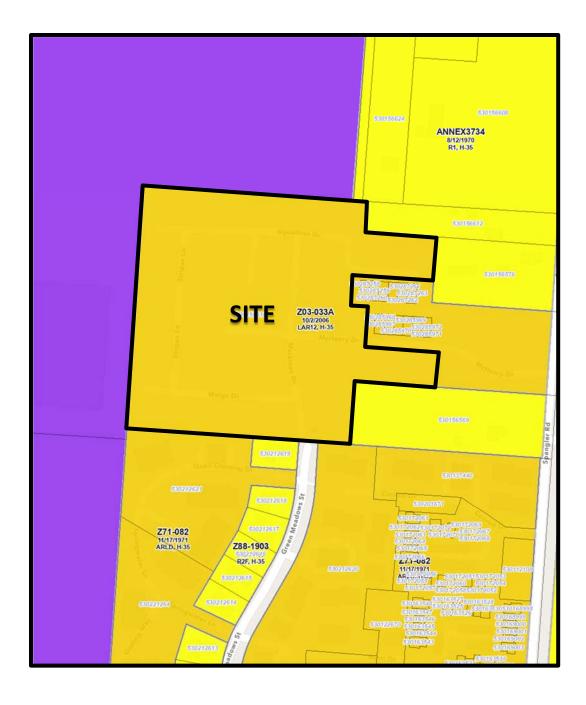

### **BACKGROUND:**

- The 12.02± acre site is zoned in the R-1, Residential District and is undeveloped. The applicant requests the L-AR-12, Limited Apartment District to develop multi-family dwellings.
- To the north are single-family dwellings and a warehouse in the R-1, Residential District and L-M-2, Limited Manufacturing District respectively. To the south are single-family, two-family and multi-family dwellings in the R-1, Residential, R-2-F, Residential and ARLD, Apartment Residential Districts, respectively. To the east across Spangler Road is a park in the R-1, Residential District. To the west is a warehouse zoned in the L-M-2, Limited Manufacturing District.
- The limitation text commits to the site plan and provides landscaping, buffering and lighting commitments.