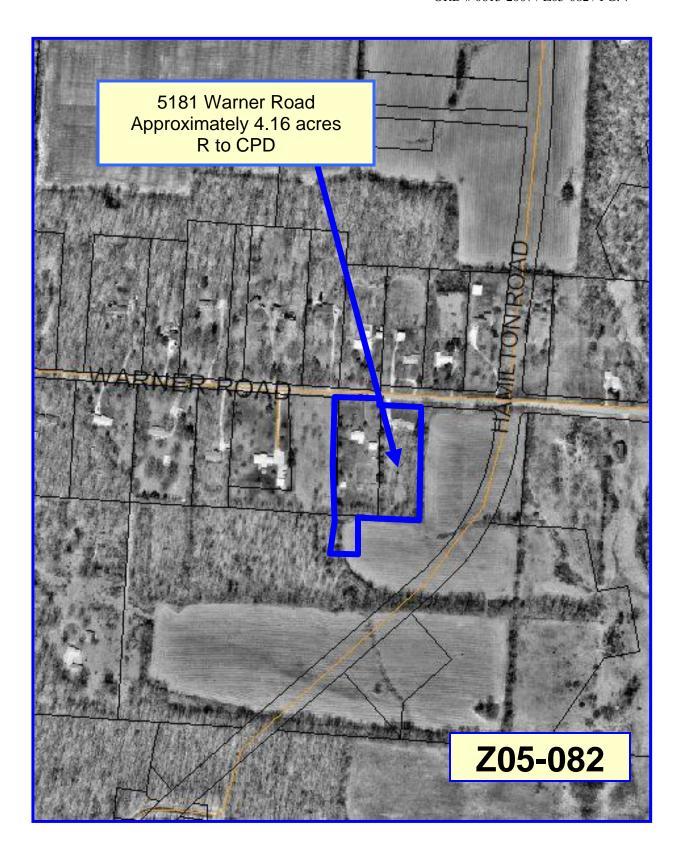

STAFF REPORT DEVELOPMENT COMMISSION ZONING MEETING CITY OF COLUMBUS, OHIO OCTOBER 12, 2006

5. APPLICATION: Z05-082

Location: 5181 WARNER ROAD (43081), being 4.16± acres

located on the south side of Warner Road, 340± feet

west of Hamilton Road (220-000771).

**Existing Zoning:** R, Rural and L-AR-12, Limite Apartment Residential

Districts.

**Request:** CPD, Commercial Planned Development District.

**Proposed Use:** Commercial development.

## **BACKGROUND**:

 The 4.16± acre site is undeveloped in the R, Rural District. The applicant is requesting a Commercial Planned Development District to permit most C-4 uses.

- To the north of the site, across Warner Road, is property in the CPD, Commercial Planned Development District and a single-family dwelling in Plain Township. To the east is property in the CPD, Commercial Planned Development District. To the south is property in the CPD, Commercial Planned Development District and the L-AR-12, Limited Apartment Residential District. To the west is property in the L-AR-12, Limited Apartment Residential District.
- The site is located within the boundaries of the Rocky Fork-Blacklick Accord (2003), which recommends commercial land use for the site.
- The CPD text commits to development standards including maximum lot coverage, street trees, parking lot trees, landscaping, and lighting controls.