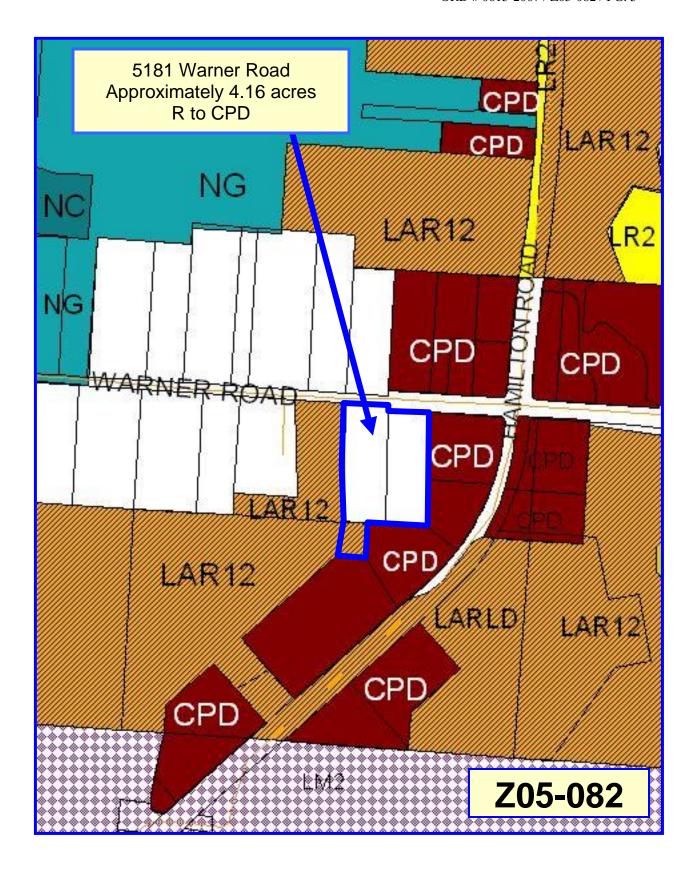

STAFF REPORT DEVELOPMENT COMMISSION ZONING MEETING CITY OF COLUMBUS, OHIO OCTOBER 12, 2006

5. APPLICATION: Z05-082

Location: 5181 WARNER ROAD (43081), being 4.16± acres

located on the south side of Warner Road, 340± feet

west of Hamilton Road (220-000771).

**Existing Zoning:** R, Rural and L-AR-12, Limite Apartment Residential

Districts.

**Request:** CPD, Commercial Planned Development District.

**Proposed Use:** Commercial development.

## **BACKGROUND**:

 The 4.16± acre site is undeveloped in the R, Rural District. The applicant is requesting a Commercial Planned Development District to permit most C-4 uses.

- To the north of the site, across Warner Road, is property in the CPD, Commercial Planned Development District and a single-family dwelling in Plain Township. To the east is property in the CPD, Commercial Planned Development District. To the south is property in the CPD, Commercial Planned Development District and the L-AR-12, Limited Apartment Residential District. To the west is property in the L-AR-12, Limited Apartment Residential District.
- The site is located within the boundaries of the Rocky Fork-Blacklick Accord (2003), which recommends commercial land use for the site.
- The CPD text commits to development standards including maximum lot coverage, street trees, parking lot trees, landscaping, and lighting controls.