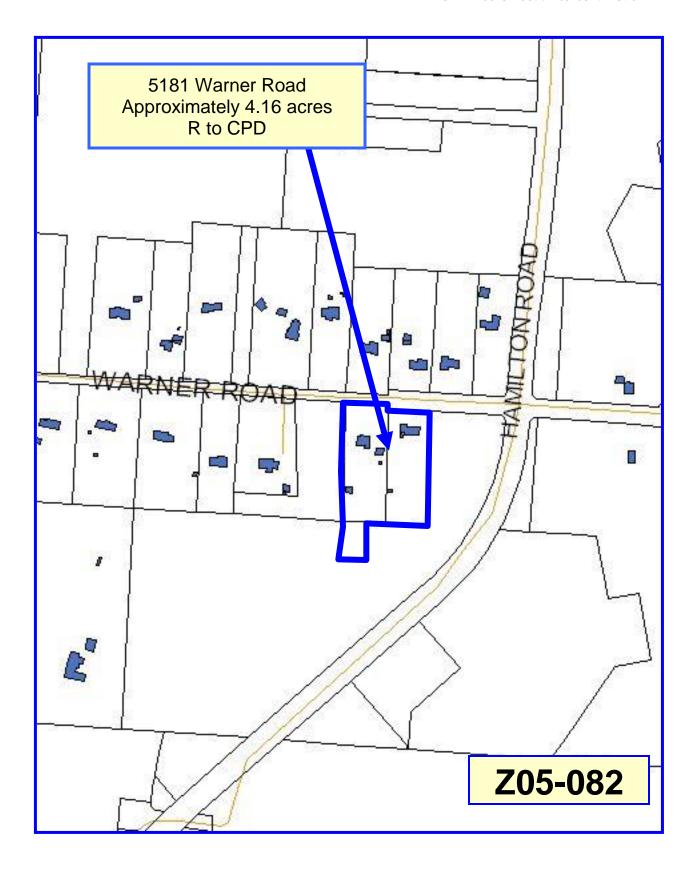

STAFF REPORT DEVELOPMENT COMMISSION ZONING MEETING CITY OF COLUMBUS, OHIO OCTOBER 12, 2006

5. APPLICATION: Z05-082

Location: 5181 WARNER ROAD (43081), being 4.16± acres

located on the south side of Warner Road, 340± feet

west of Hamilton Road (220-000771).

**Existing Zoning:** R, Rural and L-AR-12, Limite Apartment Residential

Districts.

**Request:** CPD, Commercial Planned Development District.

**Proposed Use:** Commercial development.

## **BACKGROUND**:

 The 4.16± acre site is undeveloped in the R, Rural District. The applicant is requesting a Commercial Planned Development District to permit most C-4 uses.

- To the north of the site, across Warner Road, is property in the CPD, Commercial Planned Development District and a single-family dwelling in Plain Township. To the east is property in the CPD, Commercial Planned Development District. To the south is property in the CPD, Commercial Planned Development District and the L-AR-12, Limited Apartment Residential District. To the west is property in the L-AR-12, Limited Apartment Residential District.
- The site is located within the boundaries of the Rocky Fork-Blacklick Accord (2003), which recommends commercial land use for the site.
- The CPD text commits to development standards including maximum lot coverage, street trees, parking lot trees, landscaping, and lighting controls.