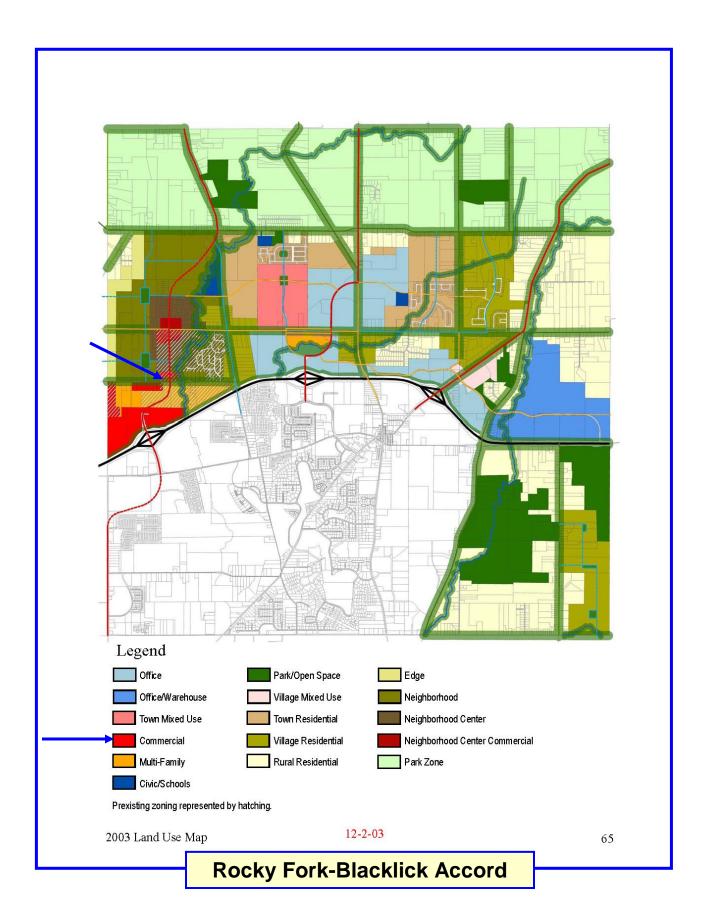

## **BACKGROUND**:

 The 4.16± acre site is undeveloped in the R, Rural District. The applicant is requesting a Commercial Planned Development District to permit most C-4 uses.

- To the north of the site, across Warner Road, is property in the CPD, Commercial Planned Development District and a single-family dwelling in Plain Township. To the east is property in the CPD, Commercial Planned Development District. To the south is property in the CPD, Commercial Planned Development District and the L-AR-12, Limited Apartment Residential District. To the west is property in the L-AR-12, Limited Apartment Residential District.
- The site is located within the boundaries of the Rocky Fork-Blacklick Accord (2003), which recommends commercial land use for the site.
- The CPD text commits to development standards including maximum lot coverage, street trees, parking lot trees, landscaping, and lighting controls.

### **CITY DEPARTMENTS' RECOMMENDATION:** Approval\*\*.

The *Rocky Fork-Blacklick Accord* (2003) recommends commercial land use for the site. An earlier site plan received a recommendation of approval from the Implementation Panel. A revised site plan was recently submitted which included a larger site, altered traffic circulation and changes to the shape of the building. These changes are being reviewed to determine if they warrant the revised plan being returned to the Rocky Fork-Blacklick Accord Implementation Panel for their recommendation.