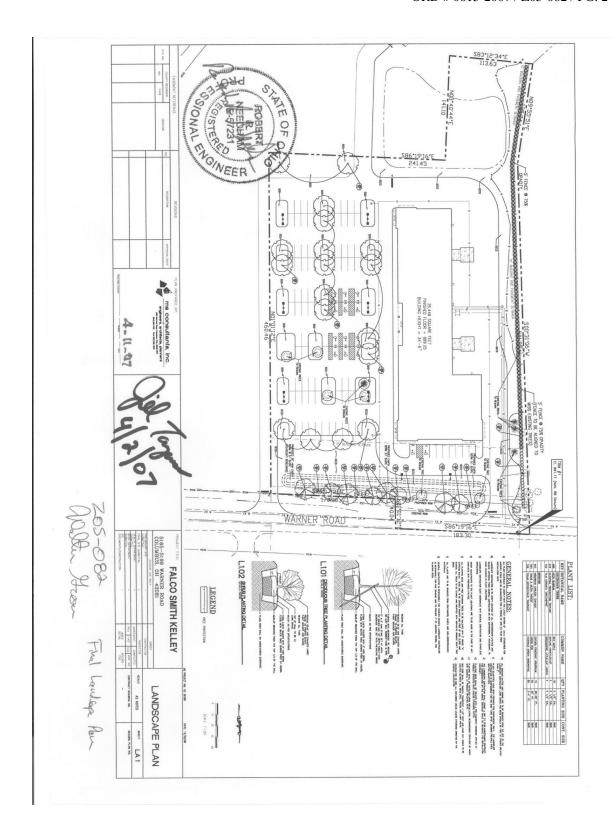

## **BACKGROUND**:

 The 4.16± acre site is undeveloped in the R, Rural District. The applicant is requesting a Commercial Planned Development District to permit most C-4 uses.

- To the north of the site, across Warner Road, is property in the CPD, Commercial Planned Development District and a single-family dwelling in Plain Township. To the east is property in the CPD, Commercial Planned Development District. To the south is property in the CPD, Commercial Planned Development District and the L-AR-12, Limited Apartment Residential District. To the west is property in the L-AR-12, Limited Apartment Residential District.
- The site is located within the boundaries of the Rocky Fork-Blacklick Accord (2003), which recommends commercial land use for the site.
- The CPD text commits to development standards including maximum lot coverage, street trees, parking lot trees, landscaping, and lighting controls.

A CPD site plan is committed to as part of a rezoning request. The submitted site plan includes several sets of property lines, the landscaping does not meet the requirements of the CPD text, lot coverage information has not been provided, handicapped parking spaces have not been included in the parking lot, and a text required fence has not been shown. The traffic circulation has also been altered in a manner that is not acceptable to staff. Staff supports the land use but recommends disapproval of this application. Based on the information submitted, and the inconsistencies between the CPD text and the site plan, staff cannot specifically determine the site design, if the requirements of the Rocky Fork-Blacklick Accord and Implementation Panel are being met, and if all of staff's concerns are being addressed. The applicant has indicated that they will be providing a revised site plan to address staff's concerns.