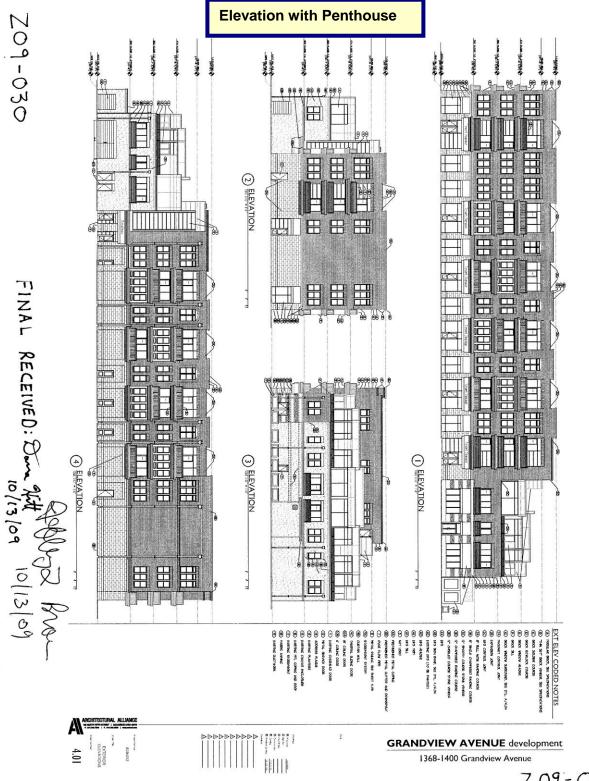

## BACKGROUND:

- The applicants are applying for a rezoning from the CPD, Commercial Planned Development District to replace a two story mixed use building destroyed by fire with a four story building containing retail and restaurant uses on the first floor and 39 multi-family dwelling units on the top three floors. A similar application, Z09-012, by the same applicant was approved by Development Commission at their June,11 2009 meeting and subsequently approved by City Council on July 27, 2009. Since then, an agreement to share parking between applicant and an adjacent property owner that the Division of Planning & Operations conditioned their approval on has fallen through. Therefore that plan could not be approved for construction.
- To the north across Thornwood Place is a church zoned in the C-4, Commercial District To the south is a restaurant use zoned in the C-5, Commercial District. To the east are single-family dwellings zoned in the R-4, Residential District. To the west across Grandview Avenue are a variety of commercial uses zoned in the C-4, Commercial District.
- The site falls within the boundaries of the *Fifth by Northwest Neighborhood Plan* (2009) which calls for mixed use development on the site.
- The applicants have revised their proposal to account for their inability to use adjacent parking places by eliminating 2565 square feet of space allocated for restaurant use. The applicants may or may not have a penthouse as part of the application and thus are asking approval of this proposal with or without said penthouse. The end result is that the plan approved in the Z09-012 application had a parking variance of 224 spaces while the revised plan would have a parking variance of 190 or 194 parking spaces depending on if the penthouse is built. No other aspects of the proposal are changed from Z09-012.