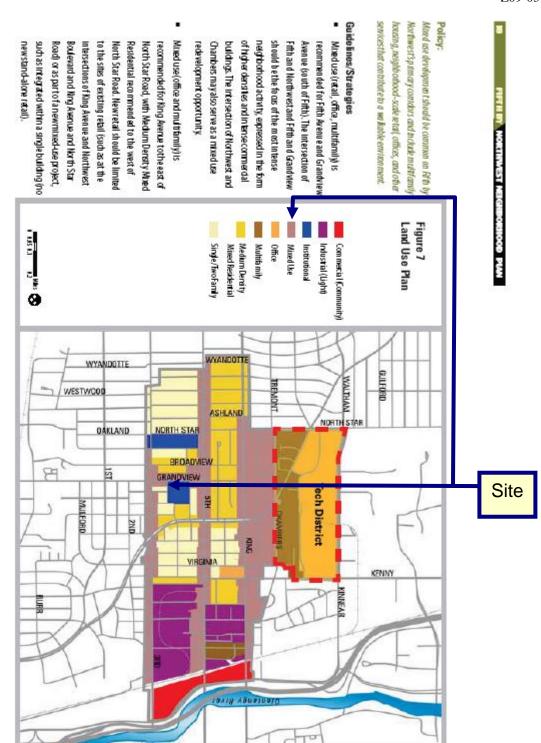

## BACKGROUND:

- The applicants are applying for a rezoning from the CPD, Commercial Planned Development District to replace a two story mixed use building destroyed by fire with a four story building containing retail and restaurant uses on the first floor and 39 multi-family dwelling units on the top three floors. A similar application, Z09-012, by the same applicant was approved by Development Commission at their June,11 2009 meeting and subsequently approved by City Council on July 27, 2009. Since then, an agreement to share parking between applicant and an adjacent property owner that the Division of Planning & Operations conditioned their approval on has fallen through. Therefore that plan could not be approved for construction.
- To the north across Thornwood Place is a church zoned in the C-4, Commercial District To the south is a restaurant use zoned in the C-5, Commercial District. To the east are single-family dwellings zoned in the R-4, Residential District. To the west across Grandview Avenue are a variety of commercial uses zoned in the C-4, Commercial District.
- The site falls within the boundaries of the *Fifth by Northwest Neighborhood Plan* (2009) which calls for mixed use development on the site.
- The applicants have revised their proposal to account for their inability to use adjacent parking places by eliminating 2565 square feet of space allocated for restaurant use. The applicants may or may not have a penthouse as part of the application and thus are asking approval of this proposal with or without said penthouse. The end result is that the plan approved in the Z09-012 application had a parking variance of 224 spaces while the revised plan would have a parking variance of 190 or 194 parking spaces depending on if the penthouse is built. No other aspects of the proposal are changed from Z09-012.

- res idential recommended to the west of North of North Star Road, with Single/Two Family recommended for Third Avenue to the east Mixed use (office and multifamily) is
- Olentangy River Road. Multi-story mixed use Community commercial is recommended along would also be supported. projects including office/retail and multifamily

Avenue

Star Road. New retail is not supported on Third

- ground floor of buildings on Rifth Avenue and and various services, is encouraged on the Grandwaw Avenue (south of Fifth Avenue). restautants, cultural facilities and amenities, The placement of active uses, such as retail,
- opportunity sites (and other applicable illustrated through the development concepts locations) should be guided by the principles The redevelopment of the development and other guidelines induded in this plan.