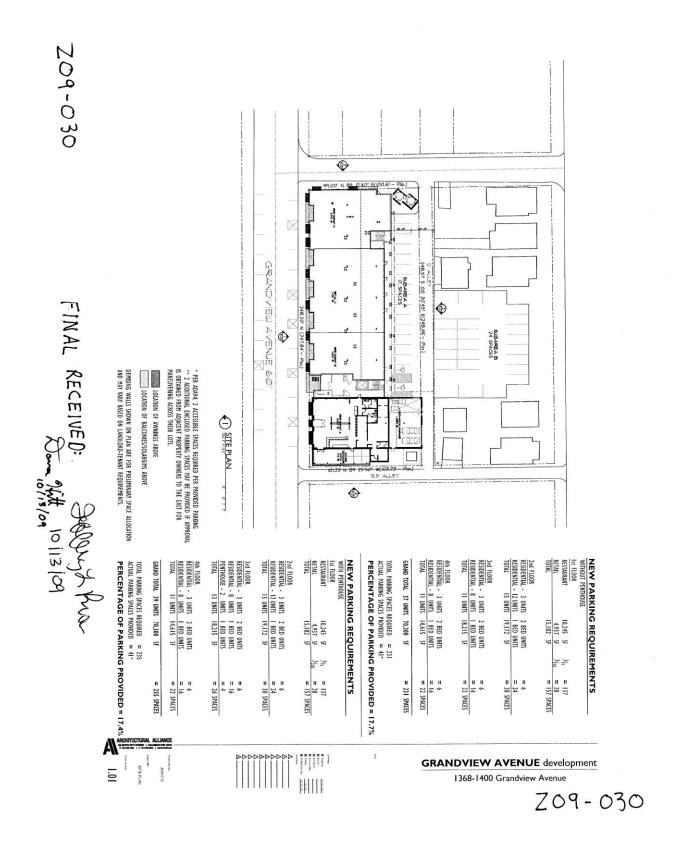

Z09-030

209-030

ORD#1394-2009 STAFF REPORT DEVELOPMENT COMMISSION ZONING MEETING CITY OF COLUMBUS, OHIO OCTOBER 8, 2009

| 7. | APPLICATION:<br>Location:           | <b>Z09-030</b><br><b>1382 GRANDVIEW AVENUE (43212),</b> being 0.81± acres located<br>on the east side of Grandview Avenue, 125± feet north of Third<br>Avenue (010-003949). |
|----|-------------------------------------|-----------------------------------------------------------------------------------------------------------------------------------------------------------------------------|
|    | Existing Zoning:                    | C-4, Commercial and L-P-1, Limited Parking Districts.                                                                                                                       |
|    | Request:                            | CPD, Commercial Planned Development District.                                                                                                                               |
|    | Proposed Use:                       | To construct a four story building containing retail, restaurant and 39 multi- family dwelling units.                                                                       |
|    | Applicant(s):                       | Wagbros Co., Ltd; c/o David Hodge, Atty.; Smith & Hale; 37 West<br>Broad Street, Suite 725; Columbus, OH 43215.                                                             |
|    | Property Owner(s):<br>Case Planner: | Wagbros Co., Ltd; 1289 Grandview Avenue; Columbus, OH 43212.<br>Dana Hitt, 645-2395, <u>dahitt@columbus.gov</u>                                                             |

## BACKGROUND:

- The applicants are applying for a rezoning from the CPD, Commercial Planned Development District to replace a two story mixed use building destroyed by fire with a four story building containing retail and restaurant uses on the first floor and 39 multi-family dwelling units on the top three floors. A similar application, Z09-012, by the same applicant was approved by Development Commission at their June,11 2009 meeting and subsequently approved by City Council on July 27, 2009. Since then, an agreement to share parking between applicant and an adjacent property owner that the Division of Planning & Operations conditioned their approval on has fallen through. Therefore that plan could not be approved for construction.
- To the north across Thornwood Place is a church zoned in the C-4, Commercial District To the south is a restaurant use zoned in the C-5, Commercial District. To the east are single-family dwellings zoned in the R-4, Residential District. To the west across Grandview Avenue are a variety of commercial uses zoned in the C-4, Commercial District.
- The site falls within the boundaries of the *Fifth by Northwest Neighborhood Plan* (2009) which calls for mixed use development on the site.
- The applicants have revised their proposal to account for their inability to use adjacent parking places by eliminating 2565 square feet of space allocated for restaurant use. The applicants may or may not have a penthouse as part of the application and thus are asking approval of this proposal with or without said penthouse. The end result is that the plan approved in the Z09-012 application had a parking variance of 224 spaces while the revised plan would have a parking variance of 190 or 194 parking spaces depending on if the penthouse is built. No other aspects of the proposal are changed from Z09-012.

• The *Columbus Thoroughfare Plan* identifies Grandview Avenue as a 4-2 arterial requiring a minimum of 50 feet of right-of-way from centerline.