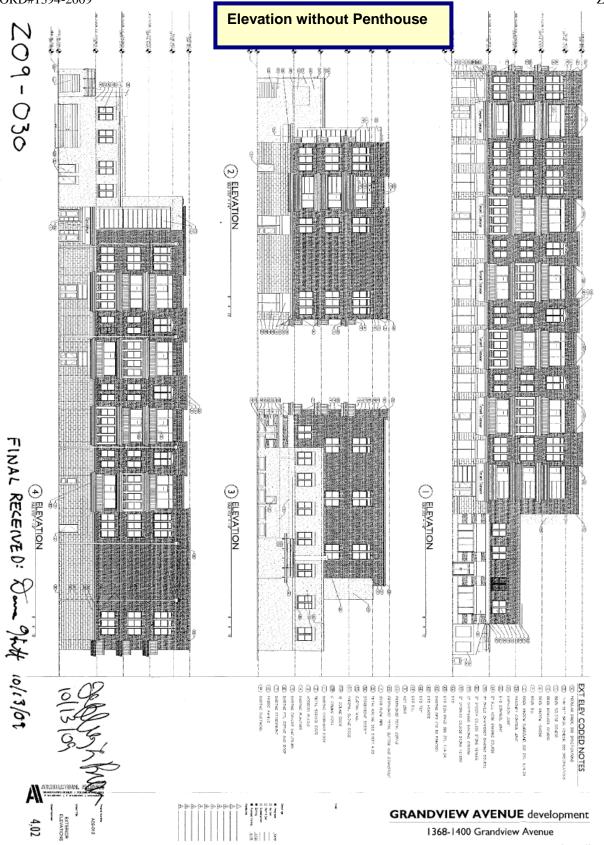

## BACKGROUND:

- The applicants are applying for a rezoning from the CPD, Commercial Planned Development District to replace a two story mixed use building destroyed by fire with a four story building containing retail and restaurant uses on the first floor and 39 multi-family dwelling units on the top three floors. A similar application, Z09-012, by the same applicant was approved by Development Commission at their June,11 2009 meeting and subsequently approved by City Council on July 27, 2009. Since then, an agreement to share parking between applicant and an adjacent property owner that the Division of Planning & Operations conditioned their approval on has fallen through. Therefore that plan could not be approved for construction.
- To the north across Thornwood Place is a church zoned in the C-4, Commercial District To the south is a restaurant use zoned in the C-5, Commercial District. To the east are single-family dwellings zoned in the R-4, Residential District. To the west across Grandview Avenue are a variety of commercial uses zoned in the C-4, Commercial District.
- The site falls within the boundaries of the *Fifth by Northwest Neighborhood Plan* (2009) which calls for mixed use development on the site.
- The applicants have revised their proposal to account for their inability to use adjacent parking places by eliminating 2565 square feet of space allocated for restaurant use. The applicants may or may not have a penthouse as part of the application and thus are asking approval of this proposal with or without said penthouse. The end result is that the plan approved in the Z09-012 application had a parking variance of 224 spaces while the revised plan would have a parking variance of 190 or 194 parking spaces depending on if the penthouse is built. No other aspects of the proposal are changed from Z09-012.