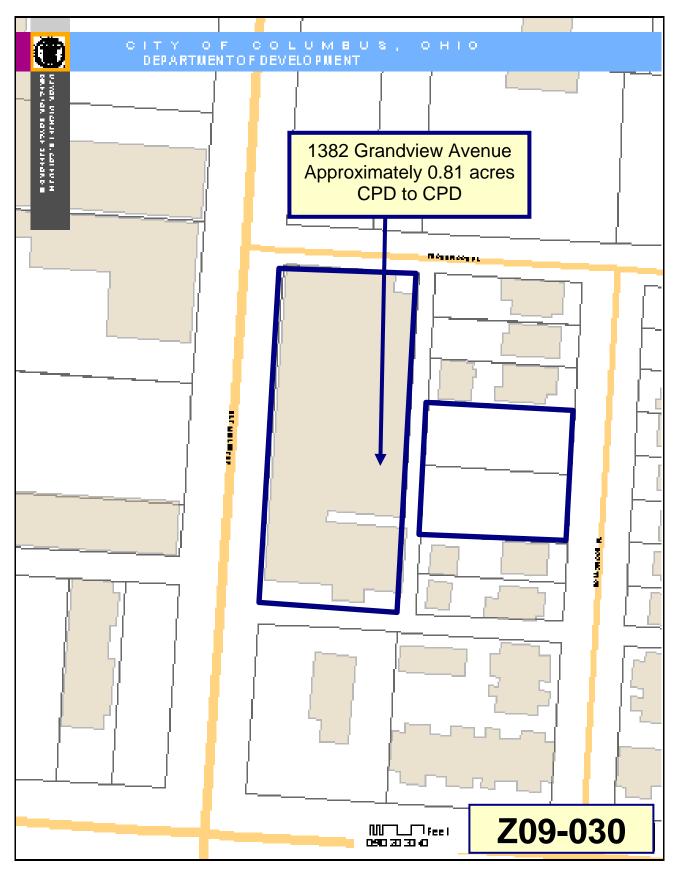

Z09-030

209-030

ORD#1394-2009 STAFF REPORT DEVELOPMENT COMMISSION ZONING MEETING CITY OF COLUMBUS, OHIO OCTOBER 8, 2009

| 7. | APPLICATION:<br>Location:           | <b>Z09-030</b><br><b>1382 GRANDVIEW AVENUE (43212),</b> being 0.81± acres located<br>on the east side of Grandview Avenue, 125± feet north of Third<br>Avenue (010-003949). |
|----|-------------------------------------|-----------------------------------------------------------------------------------------------------------------------------------------------------------------------------|
|    | Existing Zoning:                    | C-4, Commercial and L-P-1, Limited Parking Districts.                                                                                                                       |
|    | Request:                            | CPD, Commercial Planned Development District.                                                                                                                               |
|    | Proposed Use:                       | To construct a four story building containing retail, restaurant and 39 multi- family dwelling units.                                                                       |
|    | Applicant(s):                       | Wagbros Co., Ltd; c/o David Hodge, Atty.; Smith & Hale; 37 West<br>Broad Street, Suite 725; Columbus, OH 43215.                                                             |
|    | Property Owner(s):<br>Case Planner: | Wagbros Co., Ltd; 1289 Grandview Avenue; Columbus, OH 43212.<br>Dana Hitt, 645-2395, <u>dahitt@columbus.gov</u>                                                             |

## BACKGROUND:

- The applicants are applying for a rezoning from the CPD, Commercial Planned Development District to replace a two story mixed use building destroyed by fire with a four story building containing retail and restaurant uses on the first floor and 39 multi-family dwelling units on the top three floors. A similar application, Z09-012, by the same applicant was approved by Development Commission at their June,11 2009 meeting and subsequently approved by City Council on July 27, 2009. Since then, an agreement to share parking between applicant and an adjacent property owner that the Division of Planning & Operations conditioned their approval on has fallen through. Therefore that plan could not be approved for construction.
- To the north across Thornwood Place is a church zoned in the C-4, Commercial District To the south is a restaurant use zoned in the C-5, Commercial District. To the east are single-family dwellings zoned in the R-4, Residential District. To the west across Grandview Avenue are a variety of commercial uses zoned in the C-4, Commercial District.
- The site falls within the boundaries of the *Fifth by Northwest Neighborhood Plan* (2009) which calls for mixed use development on the site.
- The applicants have revised their proposal to account for their inability to use adjacent parking places by eliminating 2565 square feet of space allocated for restaurant use. The applicants may or may not have a penthouse as part of the application and thus are asking approval of this proposal with or without said penthouse. The end result is that the plan approved in the Z09-012 application had a parking variance of 224 spaces while the revised plan would have a parking variance of 190 or 194 parking spaces depending on if the penthouse is built. No other aspects of the proposal are changed from Z09-012.