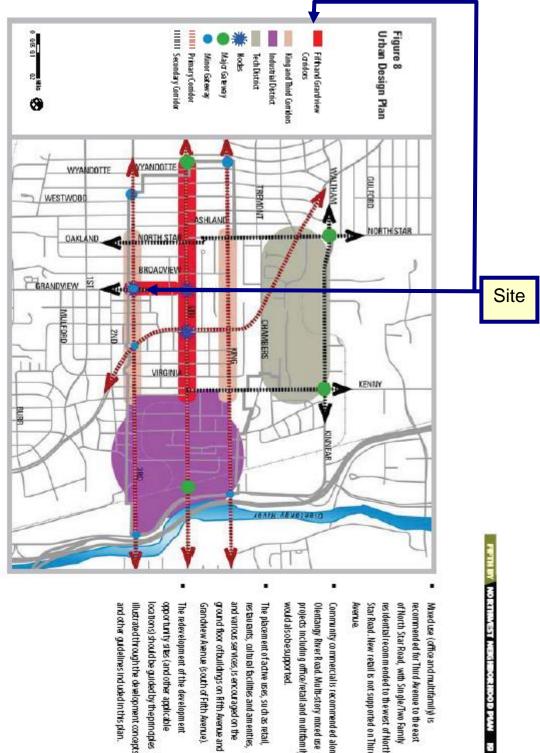

Avenue

Star Road. New retail is not supported on Third

- ground floor of buildings on Rifth Avenue and and various services, is encouraged on the Grandwaw Avenue (south of Fifth Avenue). restautants, cultural facilities and amenities, The placement of active uses, such as retail,
- opportunity sites (and other applicable illustrated through the development concepts locations) should be guided by the principles The redevelopment of the development and other guidelines induded in this plan.