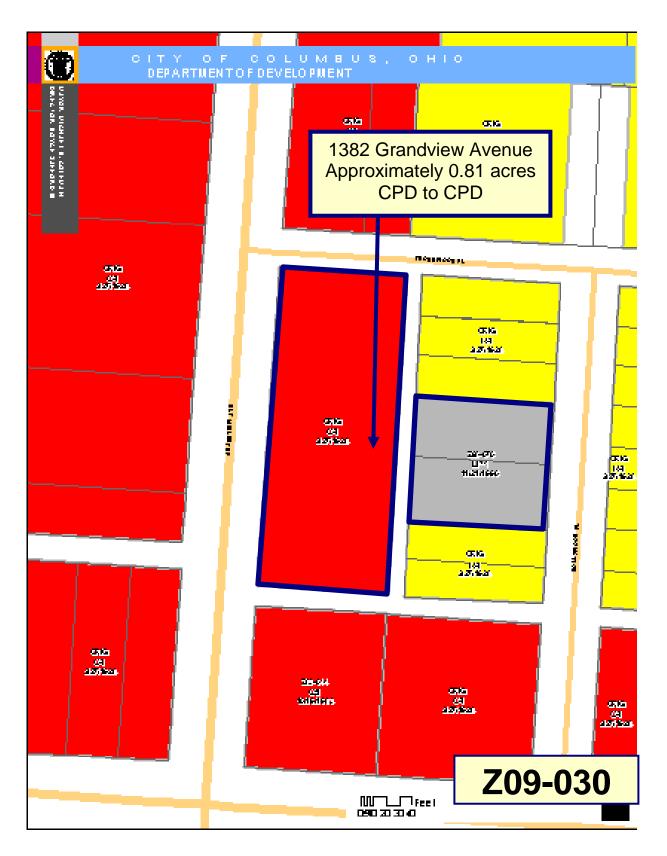

Z09-030

209-030

ORD#1394-2009 STAFF REPORT DEVELOPMENT COMMISSION ZONING MEETING CITY OF COLUMBUS, OHIO OCTOBER 8, 2009

| 7. | APPLICATION:<br>Location:           | <b>Z09-030</b><br><b>1382 GRANDVIEW AVENUE (43212),</b> being 0.81± acres located<br>on the east side of Grandview Avenue, 125± feet north of Third<br>Avenue (010-003949). |
|----|-------------------------------------|-----------------------------------------------------------------------------------------------------------------------------------------------------------------------------|
|    | Existing Zoning:                    | C-4, Commercial and L-P-1, Limited Parking Districts.                                                                                                                       |
|    | Request:                            | CPD, Commercial Planned Development District.                                                                                                                               |
|    | Proposed Use:                       | To construct a four story building containing retail, restaurant and 39 multi- family dwelling units.                                                                       |
|    | Applicant(s):                       | Wagbros Co., Ltd; c/o David Hodge, Atty.; Smith & Hale; 37 West<br>Broad Street, Suite 725; Columbus, OH 43215.                                                             |
|    | Property Owner(s):<br>Case Planner: | Wagbros Co., Ltd; 1289 Grandview Avenue; Columbus, OH 43212.<br>Dana Hitt, 645-2395, <u>dahitt@columbus.gov</u>                                                             |

## BACKGROUND:

- The applicants are applying for a rezoning from the CPD, Commercial Planned Development District to replace a two story mixed use building destroyed by fire with a four story building containing retail and restaurant uses on the first floor and 39 multi-family dwelling units on the top three floors. A similar application, Z09-012, by the same applicant was approved by Development Commission at their June,11 2009 meeting and subsequently approved by City Council on July 27, 2009. Since then, an agreement to share parking between applicant and an adjacent property owner that the Division of Planning & Operations conditioned their approval on has fallen through. Therefore that plan could not be approved for construction.
- To the north across Thornwood Place is a church zoned in the C-4, Commercial District To the south is a restaurant use zoned in the C-5, Commercial District. To the east are single-family dwellings zoned in the R-4, Residential District. To the west across Grandview Avenue are a variety of commercial uses zoned in the C-4, Commercial District.
- The site falls within the boundaries of the *Fifth by Northwest Neighborhood Plan* (2009) which calls for mixed use development on the site.
- The applicants have revised their proposal to account for their inability to use adjacent parking places by eliminating 2565 square feet of space allocated for restaurant use. The applicants may or may not have a penthouse as part of the application and thus are asking approval of this proposal with or without said penthouse. The end result is that the plan approved in the Z09-012 application had a parking variance of 224 spaces while the revised plan would have a parking variance of 190 or 194 parking spaces depending on if the penthouse is built. No other aspects of the proposal are changed from Z09-012.