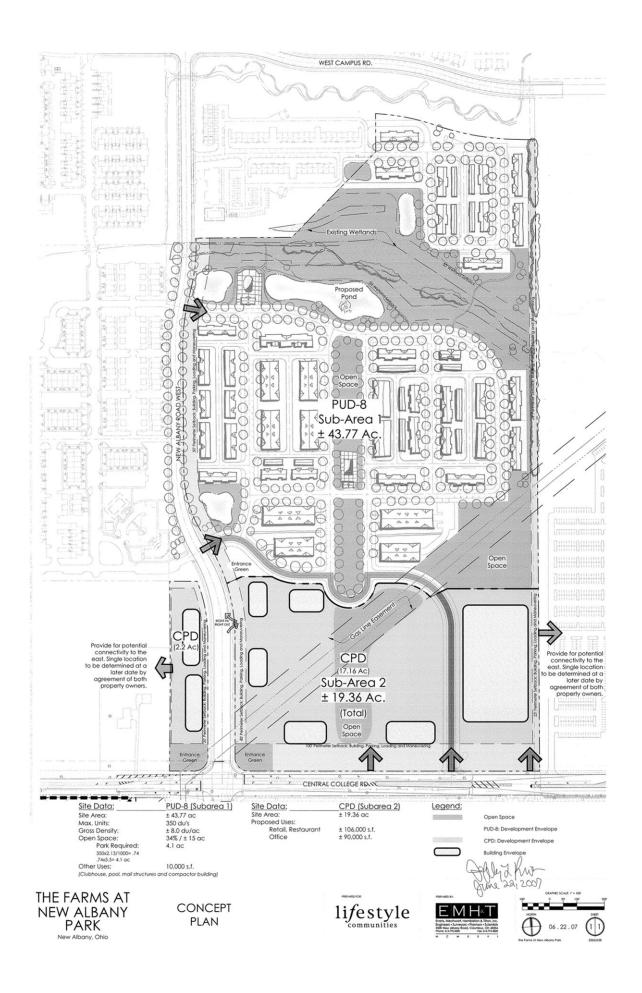

**2. 6120 Central College Road** (Z05-041) (Farms at New Albany Park) <u>Review & Action</u>: of Columbus rezoning application to develop 63.1 acres located at the northeast quadrant of Central College Road and New Albany Road West. Applicant: The Slane Company; c/o Jeff Brown

**MOTION:** Approval conditioned on cooperation/agreement to shared eastern driveway with adjacent parcel, cross-access easement, sidewalks from Central College Road to buildings that front on it. Rear building façade treatment for eastern building, commit to 90,000sf of office. Applicant is to provide revised text and site plan.