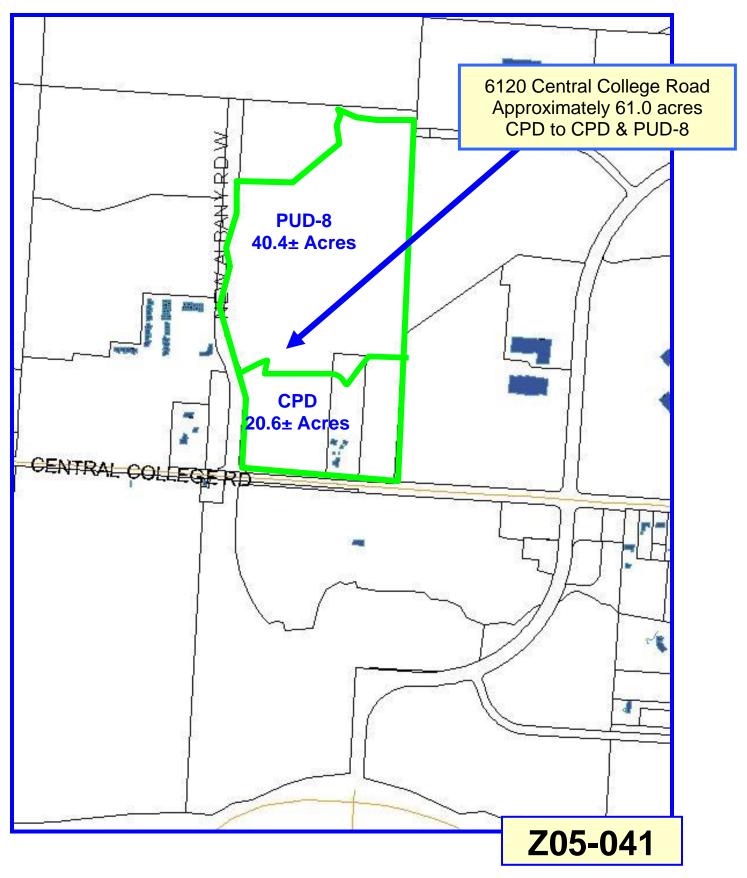

#### STAFF REPORT DEVELOPMENT COMMISSION ZONING MEETING CITY OF COLUMBUS, OHIO MAY 10, 2007

| 5. | APPLICATION:       | Z05-041                                                          |
|----|--------------------|------------------------------------------------------------------|
|    | Location:          | 6120 CENTRAL COLLEGE ROAD (43054), being 61.0± acres             |
|    |                    | located at the northeast corner of Central College Road and      |
|    |                    | New Albany Road West (010-234598).                               |
|    | Existing Zoning:   | CPD, Commercial Planned Development.                             |
|    | Request:           | CPD, Commercial Planned Development District and PUD-8,          |
|    | -                  | Planned Unit Development Districts.                              |
|    | Proposed Use:      | Multi-family residential & commercial development.               |
|    | Applicant(s):      | Daniel M. Slane; c/o Jeffrey L. Brown, Atty.; Smith and Hale; 37 |
|    |                    | West Broad Street, Suite 725; Columbus, OH 43215.                |
|    | Property Owner(s): | Daniel M. Slane; 261 West Johnstown Road; Columbus, OH           |
|    |                    | 43230.                                                           |
|    | Planner:           | Dana Hitt, AICP, 645-2395, <u>dahitt@columbus.gov</u>            |
|    |                    |                                                                  |

## BACKGROUND:

- The site is undeveloped, and was subject of a 2002 rezoning (Z00-018C) to the CPD, Commercial Planned Development District. The applicant now requests the CPD, Commercial Planned Development and PUD-6, Planned Unit Development Districts. The site is within the planning area of the *Rocky Fork / Blacklick Accord* (2004) which recommends "Town Mixed Use" development.
- To the north is residential development zoned in the NC, Neighborhood Center District. To the south across Central College Road is residential development zoned in the CPD, Commercial Planned Development District. To the east are offices in the City of New Albany. To the west is vacant land zoned in the CPD, Commercial Planned Development and residential development in the PUD-6, Planned Unit Development Districts.
- The site is within the boundaries of the Rocky Fork / Blacklick Accord (2004). The Accord Implementation Panel recommended Approval of the proposed re-zoning on, February 15, 2007.
- The CPD text commits to street trees, exterior building materials, and lighting commitments. The applicants are incorporating a mechanism for parking variance for this portion of the site. The applicants are committing to providing 90,000 square feet of C-2 uses on this portion of the site. Although Staff supports the goal of providing C-2 uses, Staff finds this provision to be difficult if not impossible to enforce as proposed. No mechanism has been set up to track the square footage and it will be difficult to track in the CPD due to tenant changes. In addition there is no deadline for providing these C-2 uses so the applicant could provide no C-2 uses but maintain they will at some future point in time.
- The PUD notes commit a limit of 350 dwelling units, to a maximum lot coverage of 70% for buildings and pavement with the PUD, sidewalks on both sides of private streets, architectural requirements, exterior building material limitations and lighting

commitments.

• The *Columbus Thoroughfare Plan* identifies Central College Road as a 4-2 arterial requiring a minimum of 50 feet of right-of-way from centerline.