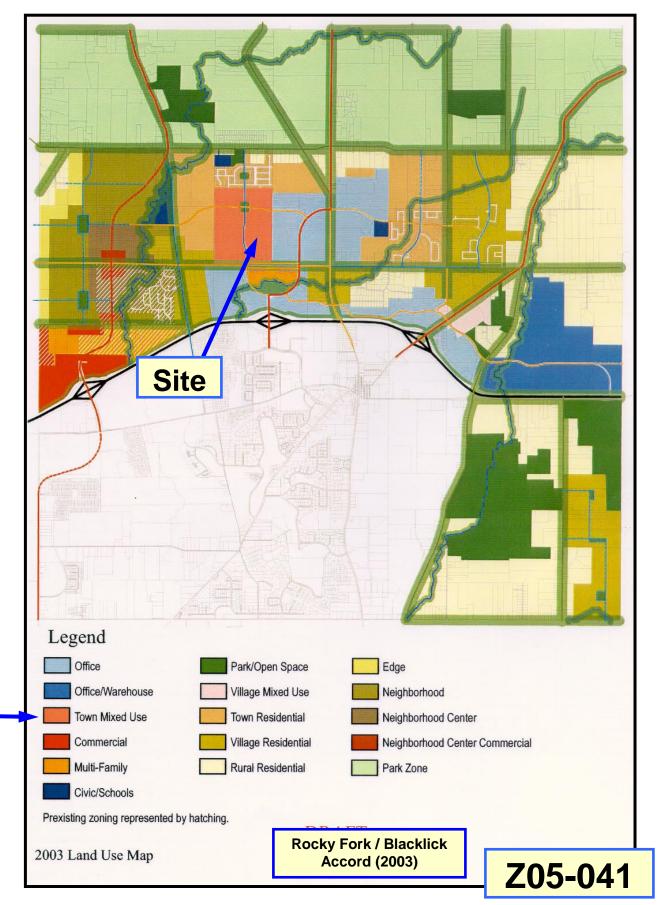

## BACKGROUND:

- The site is undeveloped, and was subject of a 2002 rezoning (Z00-018C) to the CPD, Commercial Planned Development District. The applicant now requests the CPD, Commercial Planned Development and PUD-6, Planned Unit Development Districts. The site is within the planning area of the *Rocky Fork / Blacklick Accord* (2004) which recommends "Town Mixed Use" development.
- To the north is residential development zoned in the NC, Neighborhood Center District. To the south across Central College Road is residential development zoned in the CPD, Commercial Planned Development District. To the east are offices in the City of New Albany. To the west is vacant land zoned in the CPD, Commercial Planned Development and residential development in the PUD-6, Planned Unit Development Districts.
- The site is within the boundaries of the Rocky Fork / Blacklick Accord (2004). The Accord Implementation Panel recommended Approval of the proposed re-zoning on, February 15, 2007.
- The CPD text commits to street trees, exterior building materials, and lighting commitments. The applicants are incorporating a mechanism for parking variance for this portion of the site. The applicants are committing to providing 90,000 square feet of C-2 uses on this portion of the site. Although Staff supports the goal of providing C-2 uses, Staff finds this provision to be difficult if not impossible to enforce as proposed. No mechanism has been set up to track the square footage and it will be difficult to track in the CPD due to tenant changes. In addition there is no deadline for providing these C-2 uses so the applicant could provide no C-2 uses but maintain they will at some future point in time.
- The PUD notes commit a limit of 350 dwelling units, to a maximum lot coverage of 70% for buildings and pavement with the PUD, sidewalks on both sides of private streets, architectural requirements, exterior building material limitations and lighting