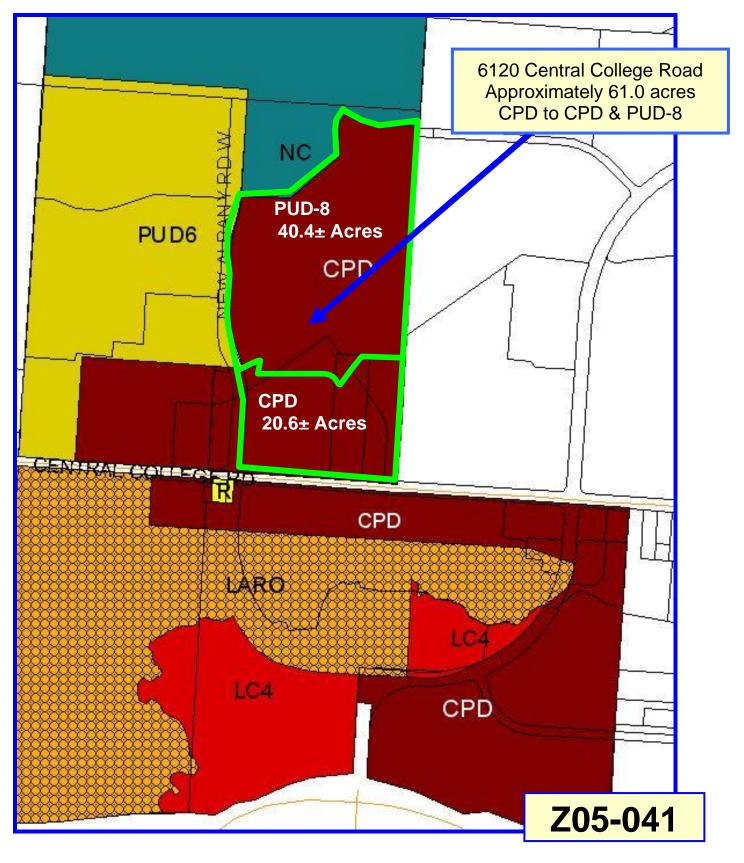

#### STAFF REPORT DEVELOPMENT COMMISSION ZONING MEETING CITY OF COLUMBUS, OHIO MAY 10, 2007

| 5. | APPLICATION:       | Z05-041                                                          |
|----|--------------------|------------------------------------------------------------------|
|    | Location:          | 6120 CENTRAL COLLEGE ROAD (43054), being 61.0± acres             |
|    |                    | located at the northeast corner of Central College Road and      |
|    |                    | New Albany Road West (010-234598).                               |
|    | Existing Zoning:   | CPD, Commercial Planned Development.                             |
|    | Request:           | CPD, Commercial Planned Development District and PUD-8,          |
|    | -                  | Planned Unit Development Districts.                              |
|    | Proposed Use:      | Multi-family residential & commercial development.               |
|    | Applicant(s):      | Daniel M. Slane; c/o Jeffrey L. Brown, Atty.; Smith and Hale; 37 |
|    |                    | West Broad Street, Suite 725; Columbus, OH 43215.                |
|    | Property Owner(s): | Daniel M. Slane; 261 West Johnstown Road; Columbus, OH           |
|    |                    | 43230.                                                           |
|    | Planner:           | Dana Hitt, AICP, 645-2395, <u>dahitt@columbus.gov</u>            |
|    |                    |                                                                  |

## BACKGROUND:

- The site is undeveloped, and was subject of a 2002 rezoning (Z00-018C) to the CPD, Commercial Planned Development District. The applicant now requests the CPD, Commercial Planned Development and PUD-6, Planned Unit Development Districts. The site is within the planning area of the *Rocky Fork / Blacklick Accord* (2004) which recommends "Town Mixed Use" development.
- To the north is residential development zoned in the NC, Neighborhood Center District. To the south across Central College Road is residential development zoned in the CPD, Commercial Planned Development District. To the east are offices in the City of New Albany. To the west is vacant land zoned in the CPD, Commercial Planned Development and residential development in the PUD-6, Planned Unit Development Districts.
- The site is within the boundaries of the Rocky Fork / Blacklick Accord (2004). The Accord Implementation Panel recommended Approval of the proposed re-zoning on, February 15, 2007.
- The CPD text commits to street trees, exterior building materials, and lighting commitments. The applicants are incorporating a mechanism for parking variance for this portion of the site. The applicants are committing to providing 90,000 square feet of C-2 uses on this portion of the site. Although Staff supports the goal of providing C-2 uses, Staff finds this provision to be difficult if not impossible to enforce as proposed. No mechanism has been set up to track the square footage and it will be difficult to track in the CPD due to tenant changes. In addition there is no deadline for providing these C-2 uses so the applicant could provide no C-2 uses but maintain they will at some future point in time.
- The PUD notes commit a limit of 350 dwelling units, to a maximum lot coverage of 70% for buildings and pavement with the PUD, sidewalks on both sides of private streets, architectural requirements, exterior building material limitations and lighting

**2. 6120 Central College Road** (Z05-041) (Farms at New Albany Park) <u>Review & Action</u>: of Columbus rezoning application to develop 63.1 acres located at the northeast quadrant of Central College Road and New Albany Road West. Applicant: The Slane Company; c/o Jeff Brown