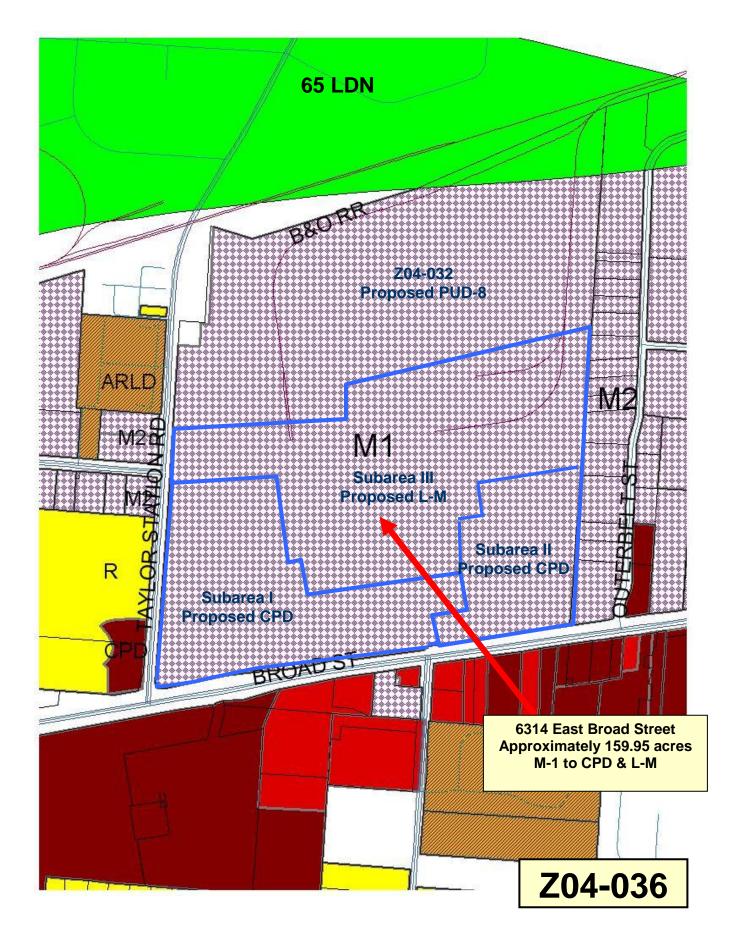

## BACKGROUND:

- The 159.95± acre site is zoned in the M-1, Manufacturing District, and is the southern two-thirds of the former Lucent Technologies site, developed with a large industrial building and a variety of minor accessory structures. The applicants request the CPD, Commercial Planned Development, and L-M, Limited Manufacturing Districts to develop hospital-related, commercial, and industrial uses.
- To the north of the site is the northern third of the former Lucent Technologies site, currently zoned in the M-1, Manufacturing District, and primarily undeveloped with the exception of athletic fields and minor accessory structures. This site is pending rezoning to the PUD-8, Planned Unit Development District (Application # Z04-032) to develop 485 single-family and multi-family residential units. To the east is office/warehouse development in the M-2, Manufacturing District. To the south, across East Broad Street is the Mount Carmel East Hospital campus zoned in the CPD, Commercial Planned Development District, and an electrical substation, medical offices, a bank, a hotel, and undeveloped land in the C-2, and C-3, Commercial, L-M, Limited Manufacturing, or CPD, Commercial Planned Development Districts. To the west across Taylor Station Road is undeveloped land in the CPD, Commercial Planned Development District, a cemetery in the R, Rural District, and medical offices in the M-2, Manufacturing District.
- The submitted development plan is comprised of three separate subareas. Subarea 1, a request for CPD, Commercial Planned Development District containing 50.9± acres, is proposed for use by Mt. Carmel Health Systems for hospital, medical, and office uses, and includes the opportunity for commercial development. Subarea 2, a request for CPD, Commercial Planned Development District containing 24.7± acres, is for unspecified commercial development. Subarea 3, a request for L-M, Limited Manufacturing District containing 84.1± acres, is for industrial development. The submitted plan commits to a 25' parking setback and 50' building setback from East

Broad Street and Taylor Station Road. A minimum 10-foot landscaped buffer area is proposed in the L-M, Limited Manufacturing District for the adjacent pending PUD site.

- The proposed development text contains customary use restrictions, screening, landscaping, street trees, outdoor display provisions and lighting controls.
- The site is located within the "Extended Study Area" of the *East Broad Street Study* that was conducted in 2000. The Study examined the rapid growth along the East Broad Street corridor with regard to the traffic impacts that development has had in the area. The Study recommends implementing various access management strategies including the widening of East Broad Street, the installation of additional traffic signals, and developing additional east-west connectors, particularly on the north side of East Broad Street, to help ease the traffic burden on East Broad Street. Although the Study makes no specific land use recommendation for this site, the "Extended Study Area" anticipates that undeveloped parcels will be developed in the established pattern and the preferred future development is, "classified as 'neighborhood based' that would serve the residential population already existing in the area." The Study's land use recommendations include encouraging low vehicle trip generating uses but that whatever resulting mixture of land uses occurs, the overall impacts on the East Broad Street Corridor must be considered. This development will potentially provide substantial roadway improvements to both Taylor Station Road and East Broad Street.
- The Columbus Thoroughfare Plan identifies East Broad Street as a 6-2D arterial requiring a minimum of 80 feet of right-of-way from centerline, and Taylor Station Road as a 4-2 arterial requiring a minimum of 50 feet of right-of-way from centerline.