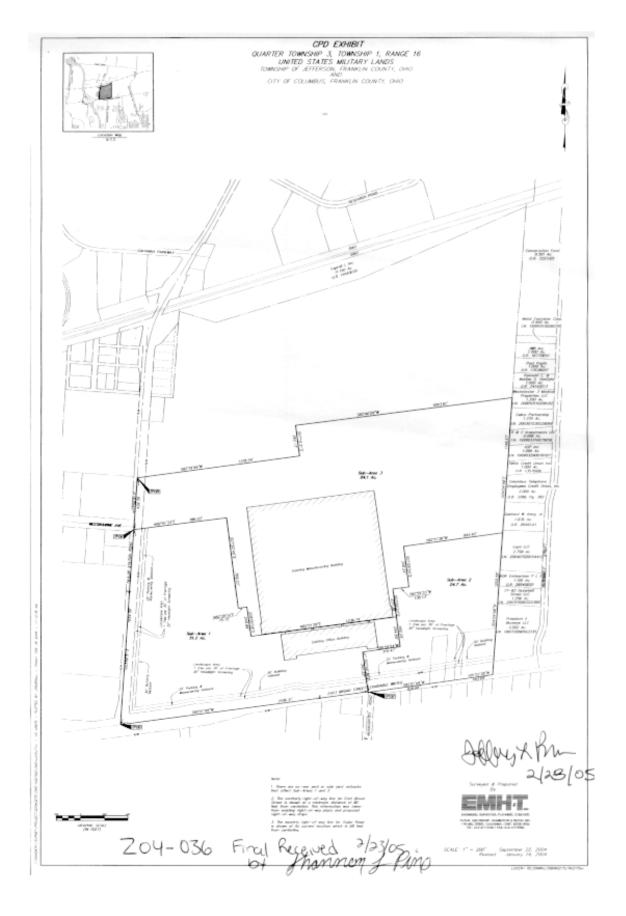

STAFF REPORT DEVELOPMENT COMMISSION ZONING MEETING CITY OF COLUMBUS, OHIO FEBRUARY 10, 2005

| 6. | APPLICATION:       | Z04-036                                                         |
|----|--------------------|-----------------------------------------------------------------|
|    | Location:          | 6314 EAST BROAD STREET (43213), being 159.95± acres             |
|    |                    | located at the northeast corner of East Broad Street and Taylor |
|    |                    | Station Road (520-269048).                                      |
|    | Existing Zoning:   | M-1 Manufacturing District.                                     |
|    | Request:           | CPD, Commercial Planned Development, and L-M, Limited           |
|    |                    | Manufacturing Districts.                                        |
|    | Proposed Use:      | Commercial and industrial development.                          |
|    | Applicant(s):      | Mount Carmel Health Systems, Empire Ventures/6200 East          |
|    |                    | Broad LLC, and Continental/6200 East Broad LLC; c/o Jeffrey     |
|    |                    | L. Brown, Atty.; Smith and Hale; 37 West Broad Street, Suite    |
|    |                    | 725; Columbus, Ohio 43215.                                      |
|    | Property Owner(s): | The Applicant.                                                  |
|    | Planner:           | Shannon Pine, 645-2208; <u>spine@columbus.gov</u>               |

## BACKGROUND:

- The 159.95± acre site is zoned in the M-1, Manufacturing District, and is the southern two-thirds of the former Lucent Technologies site, developed with a large industrial building and a variety of minor accessory structures. The applicants request the CPD, Commercial Planned Development, and L-M, Limited Manufacturing Districts to develop hospital-related, commercial, and industrial uses.
- To the north of the site is the northern third of the former Lucent Technologies site, currently zoned in the M-1, Manufacturing District, and primarily undeveloped with the exception of athletic fields and minor accessory structures. This site is pending rezoning to the PUD-8, Planned Unit Development District (Application # Z04-032) to develop 485 single-family and multi-family residential units. To the east is office/warehouse development in the M-2, Manufacturing District. To the south, across East Broad Street is the Mount Carmel East Hospital campus zoned in the CPD, Commercial Planned Development District, and an electrical substation, medical offices, a bank, a hotel, and undeveloped land in the C-2, and C-3, Commercial, L-M, Limited Manufacturing, or CPD, Commercial Planned Development Districts. To the west across Taylor Station Road is undeveloped land in the CPD, Commercial Planned Development District, a cemetery in the R, Rural District, and medical offices in the M-2, Manufacturing District.
- The submitted development plan is comprised of three separate subareas. Subarea 1, a request for CPD, Commercial Planned Development District containing 50.9± acres, is proposed for use by Mt. Carmel Health Systems for hospital, medical, and office uses, and includes the opportunity for commercial development. Subarea 2, a request for CPD, Commercial Planned Development District containing 24.7± acres, is for unspecified commercial development. Subarea 3, a request for L-M, Limited Manufacturing District containing 84.1± acres, is for industrial development. The submitted plan commits to a 25' parking setback and 50' building setback from East