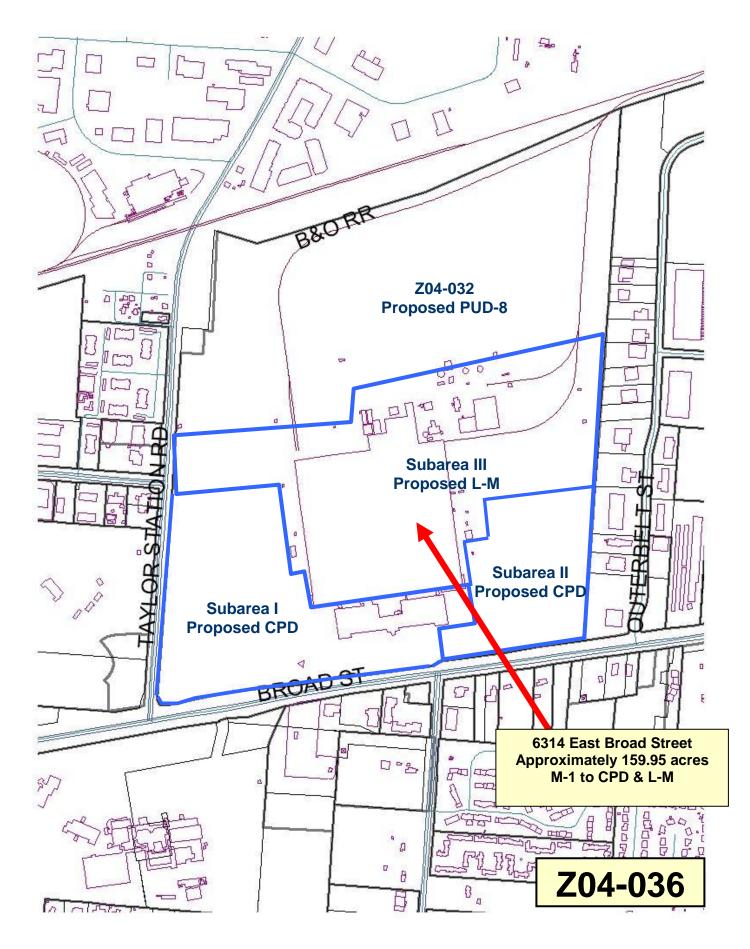

## BACKGROUND:

- The 159.95± acre site is zoned in the M-1, Manufacturing District, and is the southern two-thirds of the former Lucent Technologies site, developed with a large industrial building and a variety of minor accessory structures. The applicants request the CPD, Commercial Planned Development, and L-M, Limited Manufacturing Districts to develop hospital-related, commercial, and industrial uses.
- To the north of the site is the northern third of the former Lucent Technologies site, currently zoned in the M-1, Manufacturing District, and primarily undeveloped with the exception of athletic fields and minor accessory structures. This site is pending rezoning to the PUD-8, Planned Unit Development District (Application # Z04-032) to develop 485 single-family and multi-family residential units. To the east is office/warehouse development in the M-2, Manufacturing District. To the south, across East Broad Street is the Mount Carmel East Hospital campus zoned in the CPD, Commercial Planned Development District, and an electrical substation, medical offices, a bank, a hotel, and undeveloped land in the C-2, and C-3, Commercial, L-M, Limited Manufacturing, or CPD, Commercial Planned Development Districts. To the west across Taylor Station Road is undeveloped land in the CPD, Commercial Planned Development District, a cemetery in the R, Rural District, and medical offices in the M-2, Manufacturing District.
- The submitted development plan is comprised of three separate subareas. Subarea 1, a request for CPD, Commercial Planned Development District containing 50.9± acres, is proposed for use by Mt. Carmel Health Systems for hospital, medical, and office uses, and includes the opportunity for commercial development. Subarea 2, a request for CPD, Commercial Planned Development District containing 24.7± acres, is for unspecified commercial development. Subarea 3, a request for L-M, Limited Manufacturing District containing 84.1± acres, is for industrial development. The submitted plan commits to a 25' parking setback and 50' building setback from East

Broad Street and Taylor Station Road. A minimum 10-foot landscaped buffer area is proposed in the L-M, Limited Manufacturing District for the adjacent pending PUD site.

- The proposed development text contains customary use restrictions, screening, landscaping, street trees, outdoor display provisions and lighting controls.
- The site is located within the "Extended Study Area" of the *East Broad Street Study* that was conducted in 2000. The Study examined the rapid growth along the East Broad Street corridor with regard to the traffic impacts that development has had in the area. The Study recommends implementing various access management strategies including the widening of East Broad Street, the installation of additional traffic signals, and developing additional east-west connectors, particularly on the north side of East Broad Street, to help ease the traffic burden on East Broad Street. Although the Study makes no specific land use recommendation for this site, the "Extended Study Area" anticipates that undeveloped parcels will be developed in the established pattern and the preferred future development is, "classified as 'neighborhood based' that would serve the residential population already existing in the area." The Study's land use recommendations include encouraging low vehicle trip generating uses but that whatever resulting mixture of land uses occurs, the overall impacts on the East Broad Street Corridor must be considered. This development will potentially provide substantial roadway improvements to both Taylor Station Road and East Broad Street.
- The Columbus Thoroughfare Plan identifies East Broad Street as a 6-2D arterial requiring a minimum of 80 feet of right-of-way from centerline, and Taylor Station Road as a 4-2 arterial requiring a minimum of 50 feet of right-of-way from centerline.