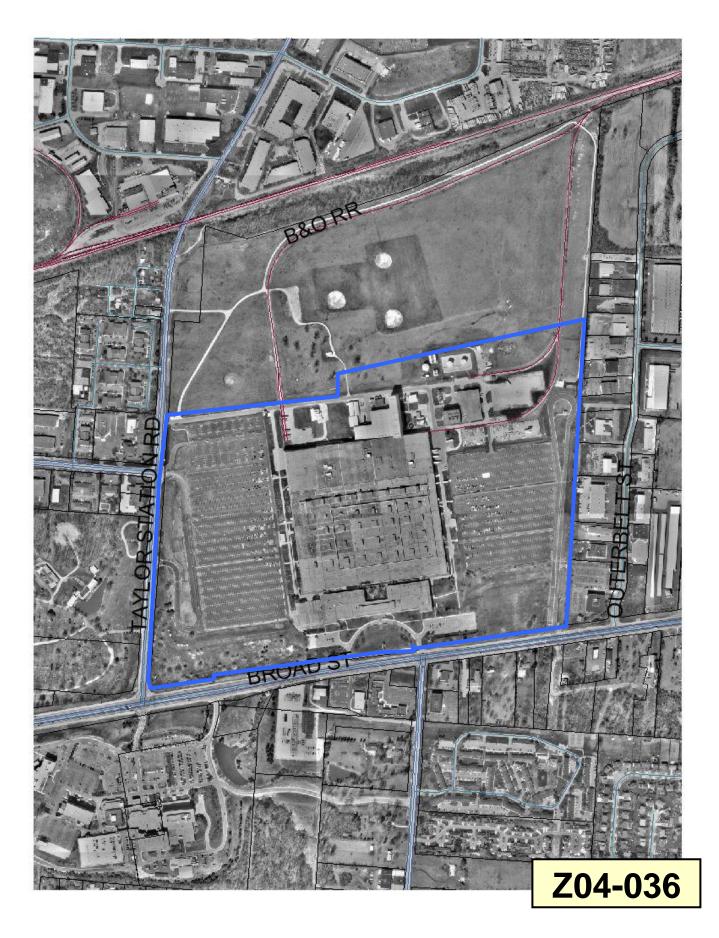

## BACKGROUND:

- The 159.95± acre site is zoned in the M-1, Manufacturing District, and is the southern two-thirds of the former Lucent Technologies site, developed with a large industrial building and a variety of minor accessory structures. The applicants request the CPD, Commercial Planned Development, and L-M, Limited Manufacturing Districts to develop hospital-related, commercial, and industrial uses.
- To the north of the site is the northern third of the former Lucent Technologies site, currently zoned in the M-1, Manufacturing District, and primarily undeveloped with the exception of athletic fields and minor accessory structures. This site is pending rezoning to the PUD-8, Planned Unit Development District (Application # Z04-032) to develop 485 single-family and multi-family residential units. To the east is office/warehouse development in the M-2, Manufacturing District. To the south, across East Broad Street is the Mount Carmel East Hospital campus zoned in the CPD, Commercial Planned Development District, and an electrical substation, medical offices, a bank, a hotel, and undeveloped land in the C-2, and C-3, Commercial, L-M, Limited Manufacturing, or CPD, Commercial Planned Development Districts. To the west across Taylor Station Road is undeveloped land in the CPD, Commercial Planned Development District, a cemetery in the R, Rural District, and medical offices in the M-2, Manufacturing District.
- The submitted development plan is comprised of three separate subareas. Subarea 1, a request for CPD, Commercial Planned Development District containing 50.9± acres, is proposed for use by Mt. Carmel Health Systems for hospital, medical, and office uses, and includes the opportunity for commercial development. Subarea 2, a request for CPD, Commercial Planned Development District containing 24.7± acres, is for unspecified commercial development. Subarea 3, a request for L-M, Limited Manufacturing District containing 84.1± acres, is for industrial development. The submitted plan commits to a 25' parking setback and 50' building setback from East