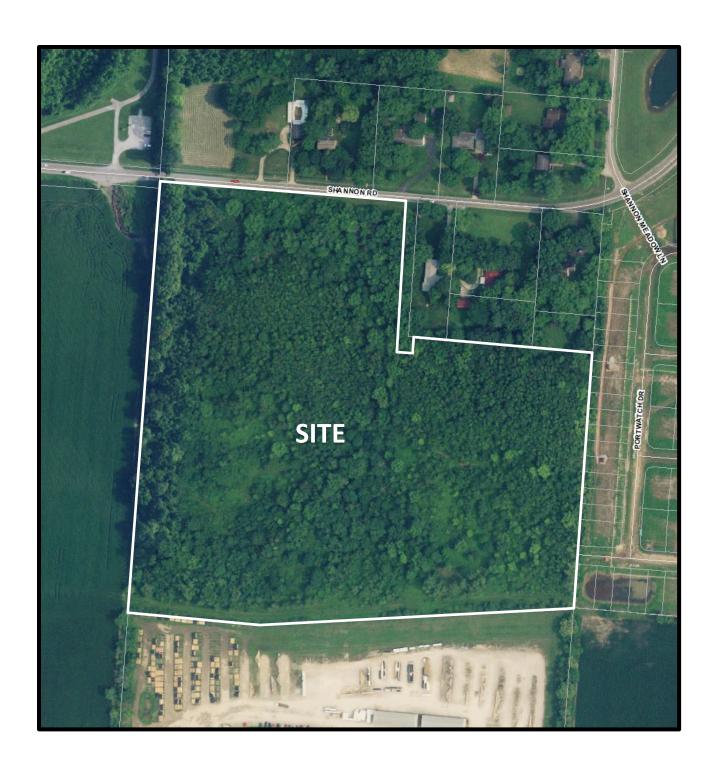

## **BACKGROUND:**

 The site consists of one undeveloped parcel in the R, Rural District. The applicant requests the ARLD, Apartment Residential Low Density District to allow a multi-unit residential development providing 312 dwelling units with a pool, clubhouse, and residential amenities.

- To the north there are single-unit dwellings in the R, Rural District of Madison Township. To
  the south is a truss manufacturer in the M, Manufacturing District. East of the site are singleunit dwellings in the PUD-8, Planned Unit Development District. To the west is farmland in
  the R, Rural District.
- The site is within the planning boundaries of the South East Land Use Plan (2018), which
  recommends "Low-Medium Density Residential" and "Private Open Space" land uses at this
  location. The Plan also includes complete adoption of the Columbus Citywide
  Planning Policies (C2P2) Design Guidelines (2018).
- The site is located within the boundaries of the Greater Southeast Area Commission whose recommendation is for approval.
- Concurrent Council variance CV24-076 has been filed which includes variances to reduce the minimum required lot area in the R, Rural District and reduce the minimum required perimeter yard. That request will be heard by City Council and will not be considered at this Development Commission meeting.
- o The Columbus Multimodal Thoroughfare Plan (2019) identifies Shannon Road as an Urban Community Connector requiring 80 feet of right-of-way from centerline.