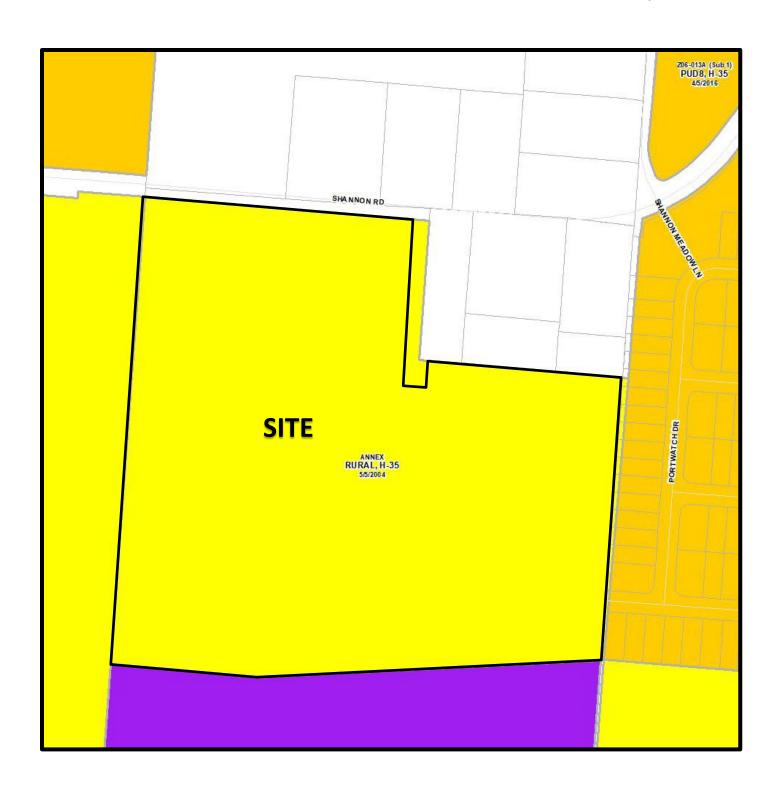

STAFF REPORT DEVELOPMENT COMMISSION ZONING MEETING CITY OF COLUMBUS, OHIO OCTOBER 10, 2024

3. APPLICATION: Z24-025

**Location:** 5551 SHANNON RD. (43110), being 24.46± acres located on

the south side of Shannon Road, 1,675± feet northeast of Winchester Pike (430-271216; Greater Southeast Area

- To the north there are single-unit dwellings in the R, Rural District of Madison Township. To
  the south is a truss manufacturer in the M, Manufacturing District. East of the site are singleunit dwellings in the PUD-8, Planned Unit Development District. To the west is farmland in
  the R, Rural District.
- The site is within the planning boundaries of the South East Land Use Plan (2018), which
  recommends "Low-Medium Density Residential" and "Private Open Space" land uses at this
  location. The Plan also includes complete adoption of the Columbus Citywide
  Planning Policies (C2P2) Design Guidelines (2018).
- The site is located within the boundaries of the Greater Southeast Area Commission whose recommendation is for approval.
- Concurrent Council variance CV24-076 has been filed which includes variances to reduce the minimum required lot area in the R, Rural District and reduce the minimum required perimeter yard. That request will be heard by City Council and will not be considered at this Development Commission meeting.
- o The Columbus Multimodal Thoroughfare Plan (2019) identifies Shannon Road as an Urban Community Connector requiring 80 feet of right-of-way from centerline.