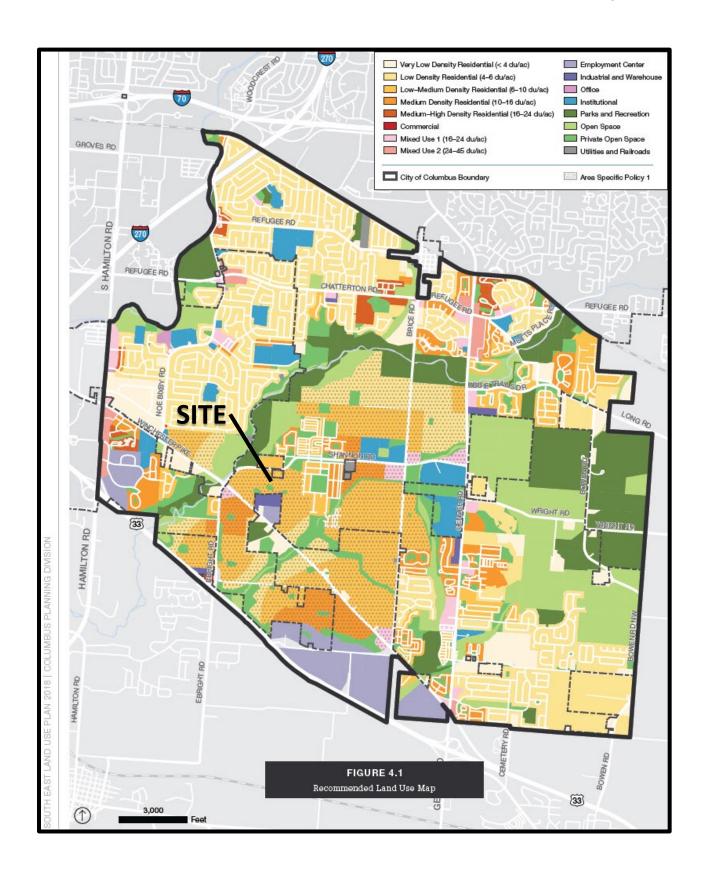

- To the north there are single-unit dwellings in the R, Rural District of Madison Township. To
  the south is a truss manufacturer in the M, Manufacturing District. East of the site are singleunit dwellings in the PUD-8, Planned Unit Development District. To the west is farmland in
  the R, Rural District.
- The site is within the planning boundaries of the South East Land Use Plan (2018), which
  recommends "Low-Medium Density Residential" and "Private Open Space" land uses at this
  location. The Plan also includes complete adoption of the Columbus Citywide
  Planning Policies (C2P2) Design Guidelines (2018).
- The site is located within the boundaries of the Greater Southeast Area Commission whose recommendation is for approval.
- Concurrent Council variance CV24-076 has been filed which includes variances to reduce the minimum required lot area in the R, Rural District and reduce the minimum required perimeter yard. That request will be heard by City Council and will not be considered at this Development Commission meeting.
- o The Columbus Multimodal Thoroughfare Plan (2019) identifies Shannon Road as an Urban Community Connector requiring 80 feet of right-of-way from centerline.

## **CITY DEPARTMENTS' RECOMMENDATION:** Conditional Approval.

The proposed ARLD, Apartment Residential District will allow the contruction of apartment

uses on the site. The *South East Land Use Plan* (2018) recommends "Low-Medium Density Residential" which recommends a density of around 6-10 dwelling units per acre and "Private Open Space". Although the density of the proposal exceeds the plan recommendation, Planning Staff notes that there are developments of similar intensity to the north of Shannon Road and therefore support the proposed use. Below are the outstanding comments from the Division of Traffic Management: