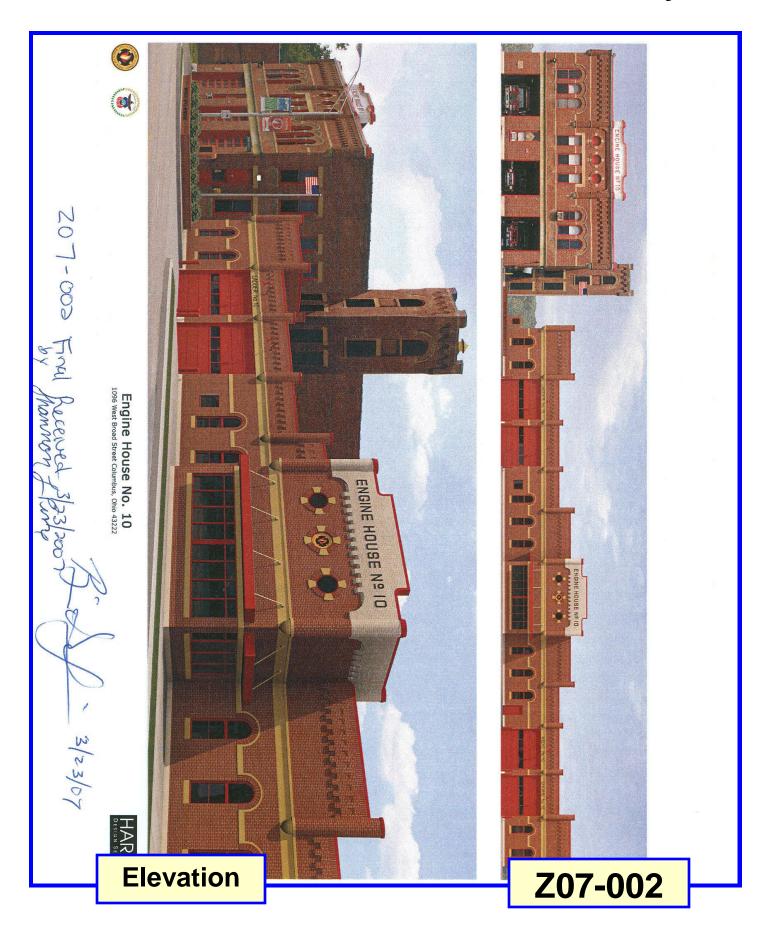

## **BACKGROUND**:

- o The site is zoned L-C-4, Limited Commercial District, and is developed with a fire station. The applicant requests the CPD, Commercial Planned Development District to construct a new fire station and memorial structure. The existing fire station will also be incorporated into the CPD District.
- o To the north is industrial development in the M, Manufacturing District. To the east is undeveloped land in the C-4, Commercial District. To the south across West Broad Street is retail and office commercial development in the C-4, Commercial, and CPD, Commercial Planned Development Districts. To the west are a retail structure and a nonconforming apartment building in the L-C-4, Limited Commercial District.
- o The site is located within the planning area of *The Franklinton Plan* (2003) which recommends commercial development along West Broad Street.
- o The site is located within the boundaries of The Franklinton Area Commission whose recommendation is for approval of the proposed CPD District.
- o The CPD plan depicts the location of the existing fire station with the proposed 21,500 square foot fire station, parking lot, and landscaping. The CPD text contains use restrictions and development standards that address parking and building setbacks, site access, landscaping, building design/materials, and lighting controls. The site is located within the Urban Commercial Overlay District, and variances are requested for an increased building setback to 29 feet to permit sufficient maneuvering area for the fire engines, and for window and fencing requirements. The 60-foot height district is requested with a proposed maximum building height of 50 feet.

## **CITY DEPARTMENTS' RECOMMENDATION:** Approval.

The applicant requests the CPD, Commercial Planned Development District to allow the construction of a new 21,500 square foot fire station on a site developed with an existing fire station. With the provided use restrictions and development standards, the proposal is consistent with the recommendation of *The Franklinton Plan* (2003), and the zoning and development patterns of the area.