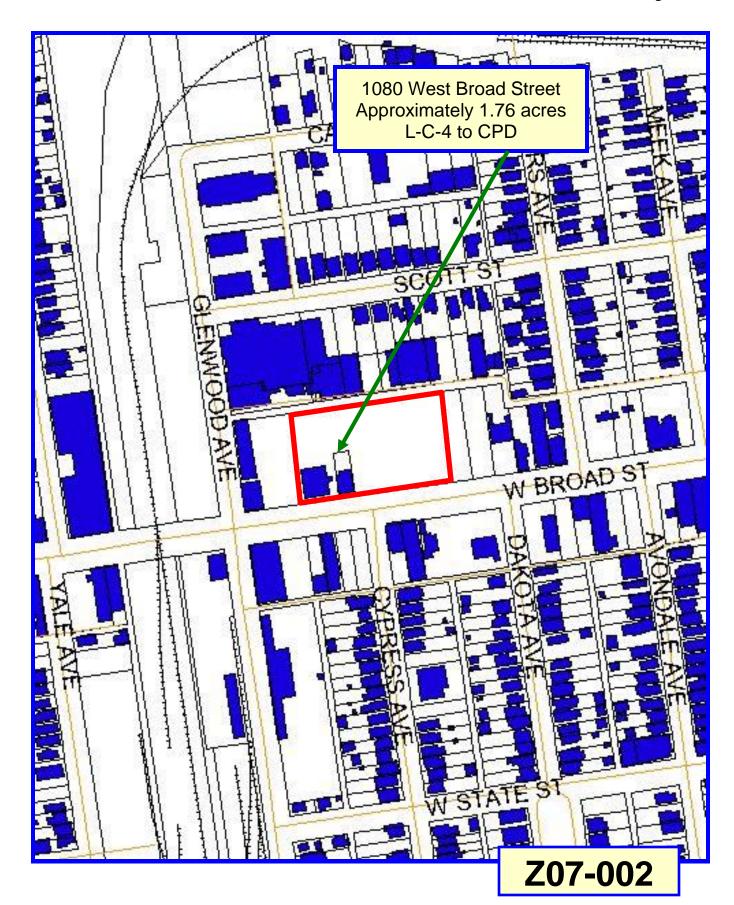

**CPD Plan** 

**Z07-002** 

STAFF REPORT DEVELOPMENT COMMISSION ZONING MEETING CITY OF COLUMBUS, OHIO MARCH 8, 2007

1. APPLICATION: Z07-002

Location: 1080 WEST BROAD STREET (43222), being 1.76± acres

located on the north side of West Broad Street, 136± feet east of

North Glenwood Avenue (010-066796; Franklinton Area

Commission).

**Existing Zoning:** L-C-4, Limited Commercial District.

**Request:** CPD, Commercial Planned Development District.

**Proposed Use:** Fire station.

## **BACKGROUND**:

- o The site is zoned L-C-4, Limited Commercial District, and is developed with a fire station. The applicant requests the CPD, Commercial Planned Development District to construct a new fire station and memorial structure. The existing fire station will also be incorporated into the CPD District.
- o To the north is industrial development in the M, Manufacturing District. To the east is undeveloped land in the C-4, Commercial District. To the south across West Broad Street is retail and office commercial development in the C-4, Commercial, and CPD, Commercial Planned Development Districts. To the west are a retail structure and a nonconforming apartment building in the L-C-4, Limited Commercial District.
- o The site is located within the planning area of *The Franklinton Plan* (2003) which recommends commercial development along West Broad Street.
- o The site is located within the boundaries of The Franklinton Area Commission whose recommendation is for approval of the proposed CPD District.
- o The CPD plan depicts the location of the existing fire station with the proposed 21,500 square foot fire station, parking lot, and landscaping. The CPD text contains use restrictions and development standards that address parking and building setbacks, site access, landscaping, building design/materials, and lighting controls. The site is located within the Urban Commercial Overlay District, and variances are requested for an increased building setback to 29 feet to permit sufficient maneuvering area for the fire engines, and for window and fencing requirements. The 60-foot height district is requested with a proposed maximum building height of 50 feet.