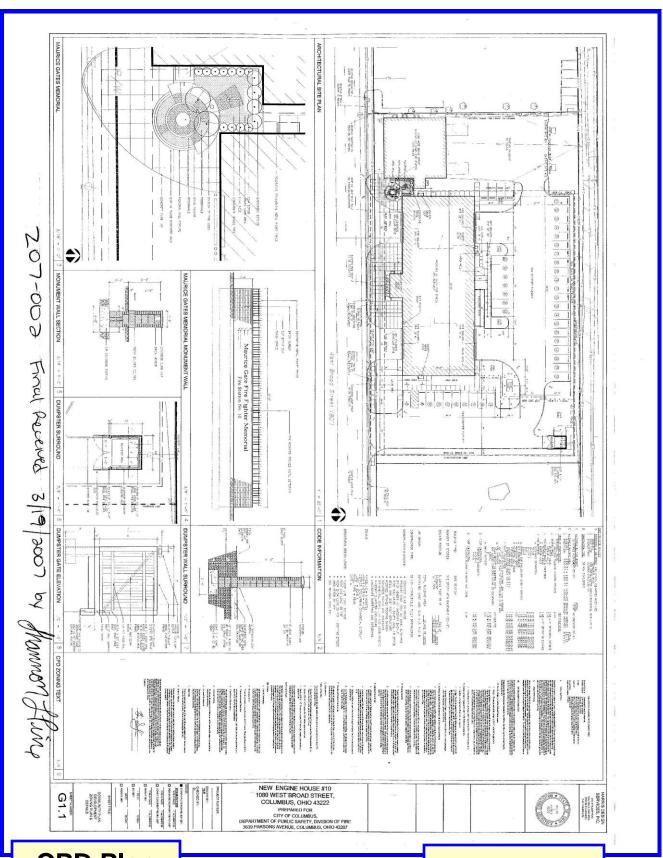

## **BACKGROUND**:

- o The site is zoned L-C-4, Limited Commercial District, and is developed with a fire station. The applicant requests the CPD, Commercial Planned Development District to construct a new fire station and memorial structure. The existing fire station will also be incorporated into the CPD District.
- o To the north is industrial development in the M, Manufacturing District. To the east is undeveloped land in the C-4, Commercial District. To the south across West Broad Street is retail and office commercial development in the C-4, Commercial, and CPD, Commercial Planned Development Districts. To the west are a retail structure and a nonconforming apartment building in the L-C-4, Limited Commercial District.
- o The site is located within the planning area of *The Franklinton Plan* (2003) which recommends commercial development along West Broad Street.
- o The site is located within the boundaries of The Franklinton Area Commission whose recommendation is for approval of the proposed CPD District.
- o The CPD plan depicts the location of the existing fire station with the proposed 21,500 square foot fire station, parking lot, and landscaping. The CPD text contains use restrictions and development standards that address parking and building setbacks, site access, landscaping, building design/materials, and lighting controls. The site is located within the Urban Commercial Overlay District, and variances are requested for an increased building setback to 29 feet to permit sufficient maneuvering area for the fire engines, and for window and fencing requirements. The 60-foot height district is requested with a proposed maximum building height of 50 feet.