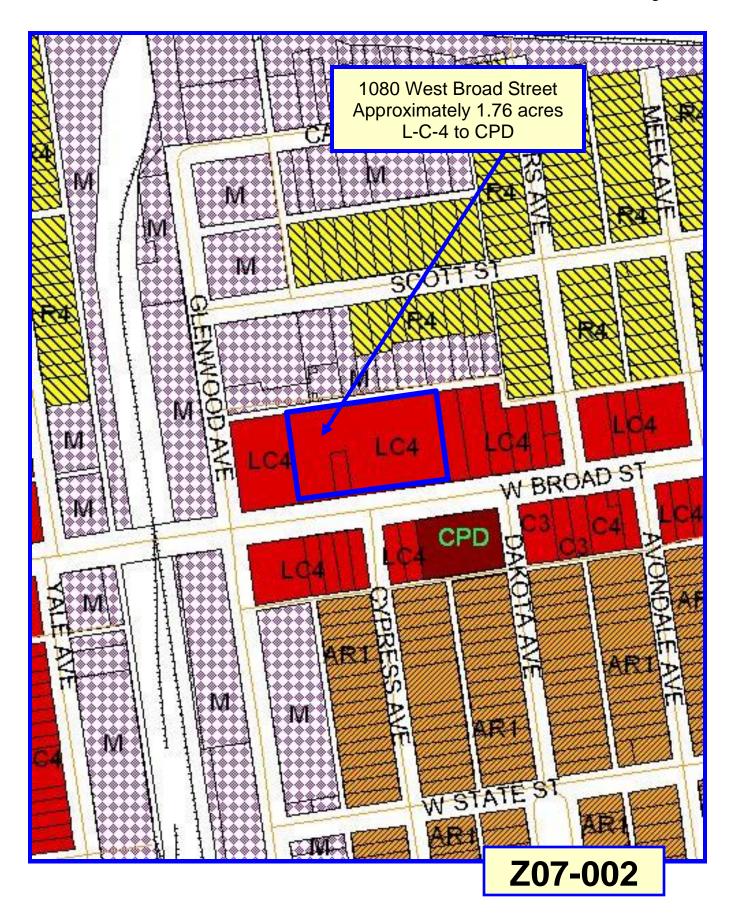

**CPD Plan** 

**Z07-002** 

STAFF REPORT DEVELOPMENT COMMISSION ZONING MEETING CITY OF COLUMBUS, OHIO MARCH 8, 2007

1. APPLICATION: Z07-002

Location: 1080 WEST BROAD STREET (43222), being 1.76± acres

located on the north side of West Broad Street, 136± feet east of

North Glenwood Avenue (010-066796; Franklinton Area

Commission).

**Existing Zoning:** L-C-4, Limited Commercial District.

**Request:** CPD, Commercial Planned Development District.

**Proposed Use:** Fire station.

## **BACKGROUND**:

- o The site is zoned L-C-4, Limited Commercial District, and is developed with a fire station. The applicant requests the CPD, Commercial Planned Development District to construct a new fire station and memorial structure. The existing fire station will also be incorporated into the CPD District.
- o To the north is industrial development in the M, Manufacturing District. To the east is undeveloped land in the C-4, Commercial District. To the south across West Broad Street is retail and office commercial development in the C-4, Commercial, and CPD, Commercial Planned Development Districts. To the west are a retail structure and a nonconforming apartment building in the L-C-4, Limited Commercial District.
- o The site is located within the planning area of *The Franklinton Plan* (2003) which recommends commercial development along West Broad Street.
- o The site is located within the boundaries of The Franklinton Area Commission whose recommendation is for approval of the proposed CPD District.
- o The CPD plan depicts the location of the existing fire station with the proposed 21,500 square foot fire station, parking lot, and landscaping. The CPD text contains use restrictions and development standards that address parking and building setbacks, site access, landscaping, building design/materials, and lighting controls. The site is located within the Urban Commercial Overlay District, and variances are requested for an increased building setback to 29 feet to permit sufficient maneuvering area for the fire engines, and for window and fencing requirements. The 60-foot height district is requested with a proposed maximum building height of 50 feet.