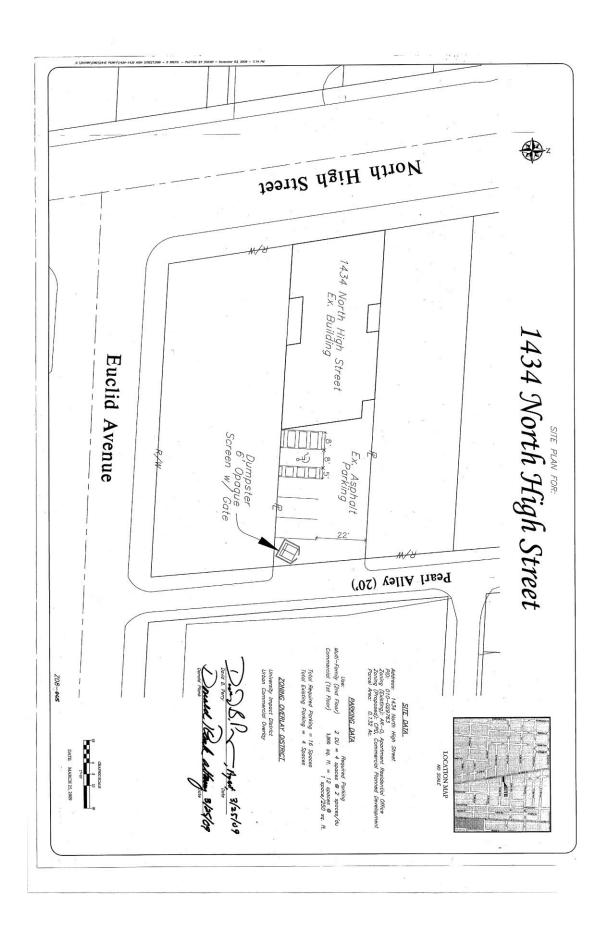

## STAFF REPORT DEVELOPMENT COMMISSION ZONING MEETING CITY OF COLUMBUS, OHIO FEBRUARY 12, 2009

| 3. | APPLICATION:<br>Location: | <b>Z08-065</b><br><b>1434 NORTH HIGH STREET (43201),</b> being 0.13± acres<br>located on the east side of North High Street, 55± feet<br>north of Euclid Avenue. (010-029763) |
|----|---------------------------|-------------------------------------------------------------------------------------------------------------------------------------------------------------------------------|
|    | Existing Zoning:          | AR-O, Apartment Office District.                                                                                                                                              |
|    | Request:                  | CPD, Commercial Planned Development District.                                                                                                                                 |
|    | Proposed Use:             | Conform Ground Floor Commercial and Second Floor<br>Residential Development.                                                                                                  |
|    | Applicant(s):             | Mount Properties LLC c/o David Perry, The David Perry<br>Company; 145 East Rich Street, 3 <sup>rd</sup> floor; Columbus, OH<br>43215.                                         |
|    | Property Owner(s):        | Mount Properties LLC c/o David Perry, The David Perry<br>Company; 145 East Rich Street, 3 <sup>rd</sup> floor; Columbus, OH<br>43215.                                         |
|    | Planner:                  | Dana Hitt, AICP; 645-2395; <u>dahitt@columbus.gov</u>                                                                                                                         |

## BACKGROUND:

- The site is developed with a vacant recording studio and second floor residential Development. The applicant is applying for a rezoning from the AR-O, Apartment Office District to the CPD, Commercial Planned Development District in order to allow ground floor commercial uses and second floor residential uses.
- To the north is a multi-family use zoned in the AR-O, Apartment Office District. To the east across an alley is parking zoned in the P-1, Private Parking District. To the west across High Street is a retail use zoned in the C-4, Commercial District. To the south is a vacant lot zoned in the CPD, Commercial Planned Development District.
- This site is within the boundaries of the University Area Commission whose recommendation is for approval of the requested CPD District.
- The CPD text contains use limitations and lighting controls. The applicant requests variances to reduce the required parking from 18 spaces to 4 spaces.
- The Columbus Thoroughfare Plan identifies High Street as a 4-2D arterial requiring a minimum of 60 feet of right-of-way from centerline.