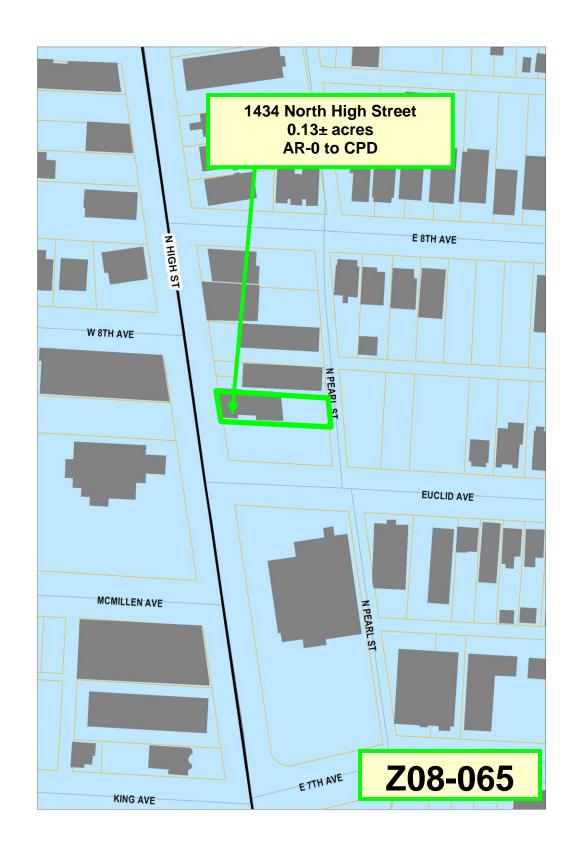

## STAFF REPORT DEVELOPMENT COMMISSION ZONING MEETING CITY OF COLUMBUS, OHIO FEBRUARY 12, 2009

| 3. | APPLICATION:<br>Location: | <b>Z08-065</b><br><b>1434 NORTH HIGH STREET (43201),</b> being 0.13± acres<br>located on the east side of North High Street, 55± feet<br>north of Euclid Avenue. (010-029763) |
|----|---------------------------|-------------------------------------------------------------------------------------------------------------------------------------------------------------------------------|
|    | Existing Zoning:          | AR-O, Apartment Office District.                                                                                                                                              |
|    | Request:                  | CPD, Commercial Planned Development District.                                                                                                                                 |
|    | Proposed Use:             | Conform Ground Floor Commercial and Second Floor<br>Residential Development.                                                                                                  |
|    | Applicant(s):             | Mount Properties LLC c/o David Perry, The David Perry<br>Company; 145 East Rich Street, 3 <sup>rd</sup> floor; Columbus, OH<br>43215.                                         |
|    | Property Owner(s):        | Mount Properties LLC c/o David Perry, The David Perry<br>Company; 145 East Rich Street, 3 <sup>rd</sup> floor; Columbus, OH<br>43215.                                         |
|    | Planner:                  | Dana Hitt, AICP; 645-2395; <u>dahitt@columbus.gov</u>                                                                                                                         |

## BACKGROUND:

- The site is developed with a vacant recording studio and second floor residential Development. The applicant is applying for a rezoning from the AR-O, Apartment Office District to the CPD, Commercial Planned Development District in order to allow ground floor commercial uses and second floor residential uses.
- To the north is a multi-family use zoned in the AR-O, Apartment Office District. To the east across an alley is parking zoned in the P-1, Private Parking District. To the west across High Street is a retail use zoned in the C-4, Commercial District. To the south is a vacant lot zoned in the CPD, Commercial Planned Development District.
- This site is within the boundaries of the University Area Commission whose recommendation is for approval of the requested CPD District.
- The CPD text contains use limitations and lighting controls. The applicant requests variances to reduce the required parking from 18 spaces to 4 spaces.
- The Columbus Thoroughfare Plan identifies High Street as a 4-2D arterial requiring a minimum of 60 feet of right-of-way from centerline.