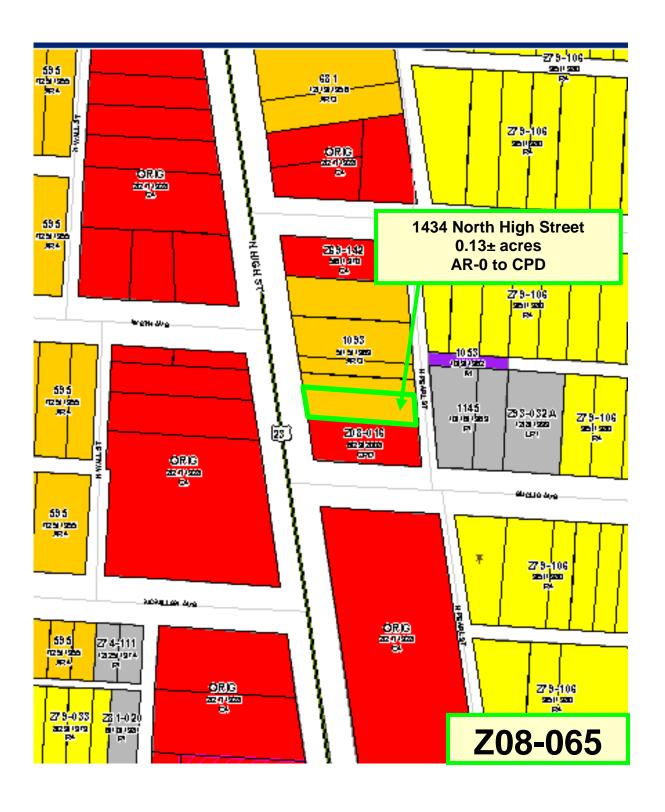

## STAFF REPORT DEVELOPMENT COMMISSION ZONING MEETING CITY OF COLUMBUS, OHIO FEBRUARY 12, 2009

| 3. | APPLICATION:<br>Location: | <b>Z08-065</b><br><b>1434 NORTH HIGH STREET (43201),</b> being 0.13± acres<br>located on the east side of North High Street, 55± feet<br>north of Euclid Avenue. (010-029763) |
|----|---------------------------|-------------------------------------------------------------------------------------------------------------------------------------------------------------------------------|
|    | Existing Zoning:          | AR-O, Apartment Office District.                                                                                                                                              |
|    | Request:                  | CPD, Commercial Planned Development District.                                                                                                                                 |
|    | Proposed Use:             | Conform Ground Floor Commercial and Second Floor<br>Residential Development.                                                                                                  |
|    | Applicant(s):             | Mount Properties LLC c/o David Perry, The David Perry<br>Company; 145 East Rich Street, 3 <sup>rd</sup> floor; Columbus, OH<br>43215.                                         |
|    | Property Owner(s):        | Mount Properties LLC c/o David Perry, The David Perry<br>Company; 145 East Rich Street, 3 <sup>rd</sup> floor; Columbus, OH<br>43215.                                         |
|    | Planner:                  | Dana Hitt, AICP; 645-2395; <u>dahitt@columbus.gov</u>                                                                                                                         |

## BACKGROUND:

- The site is developed with a vacant recording studio and second floor residential Development. The applicant is applying for a rezoning from the AR-O, Apartment Office District to the CPD, Commercial Planned Development District in order to allow ground floor commercial uses and second floor residential uses.
- To the north is a multi-family use zoned in the AR-O, Apartment Office District. To the east across an alley is parking zoned in the P-1, Private Parking District. To the west across High Street is a retail use zoned in the C-4, Commercial District. To the south is a vacant lot zoned in the CPD, Commercial Planned Development District.
- This site is within the boundaries of the University Area Commission whose recommendation is for approval of the requested CPD District.
- The CPD text contains use limitations and lighting controls. The applicant requests variances to reduce the required parking from 18 spaces to 4 spaces.
- The Columbus Thoroughfare Plan identifies High Street as a 4-2D arterial requiring a minimum of 60 feet of right-of-way from centerline.