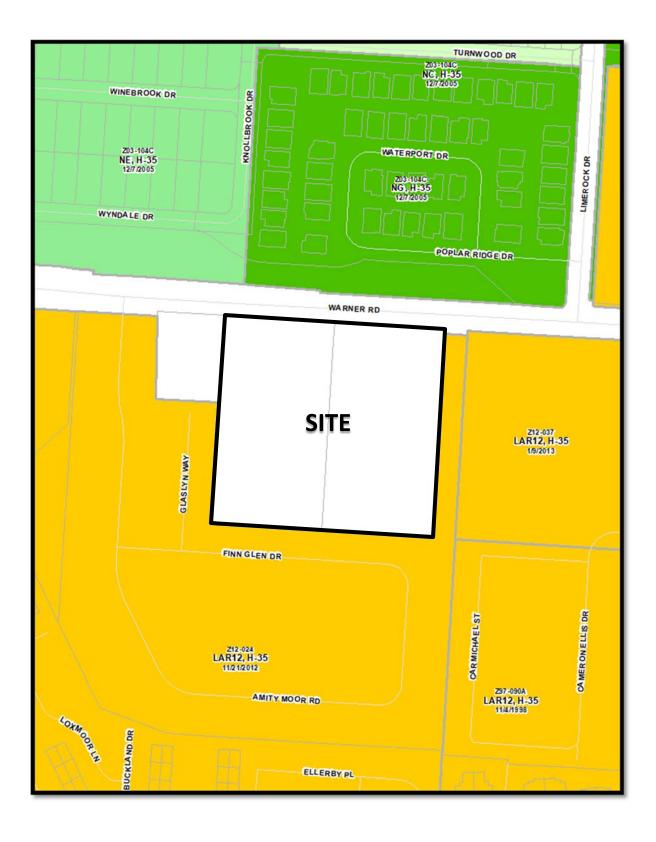

The site is bordered by City of Columbus property and one Plain Township parcel. The City of Columbus property is zoned L-AR-12 on the west, south, and east and property zoned NG on the north across Warner Road. on the north, NE, on the west, and R on the south. This site is one of the last undeveloped sites along Warner Road between Ulry Road and North Hamilton Road.

The site is within the boundary the Rocky Fork Blacklick Accord. The site is also within the boundary of the *Rocky Fork Blacklick Accord Community Plan* which recommends multi-family residential uses and rural corridor.

### Z23-023 and CV23-035 4975 Warner Rd.

Conceptual review regarding a Columbus application to rezone, with variances, a site generally located west of Hamilton Rd and east of Lee Rd. Acreage: 5.413ac +/-Current Zoning: R, Rural (Annexation Pending) RFBA District: Multi-Family Proposed Zoning: AR-1(H-60) Applicant(s): Preferred Living c/o Jared Smith Property Owner(s): Edward Hock