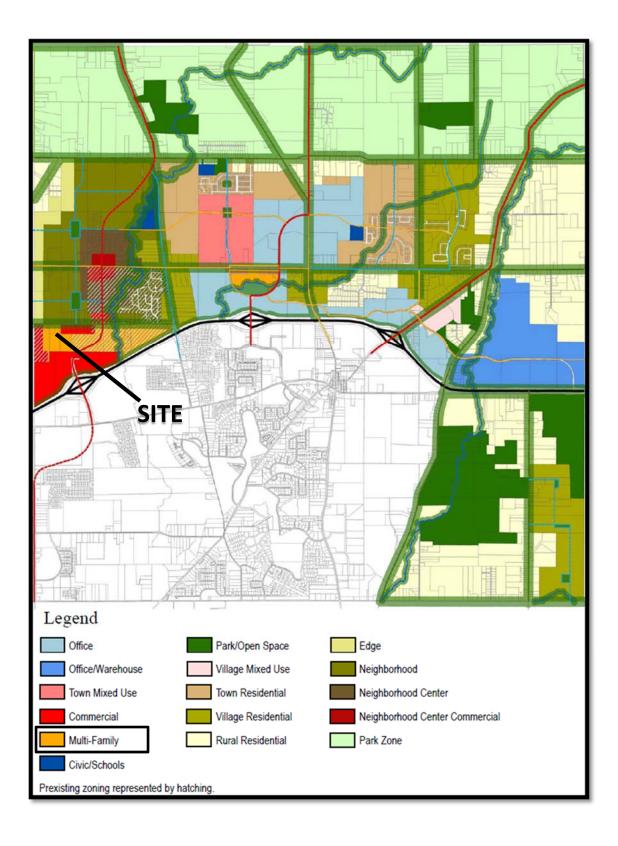

The site is bordered by City of Columbus property and one Plain Township parcel. The City of Columbus property is zoned L-AR-12 on the west, south, and east and property zoned NG on the north across Warner Road. on the north, NE, on the west, and R on the south. This site is one of the last undeveloped sites along Warner Road between Ulry Road and North Hamilton Road.

The site is within the boundary the Rocky Fork Blacklick Accord. The site is also within the boundary of the *Rocky Fork Blacklick Accord Community Plan* which recommends multi-family residential uses and rural corridor.

The Applicant proposes development of the site with 144 dwelling units on  $5.413\pm$  acres, a density of 26.62 du/a. The Applicant is committed to design standards set forth by the Rocky Fork Blacklick Accord Community Plan, the site plan, and general conformance to the submitted renderings.