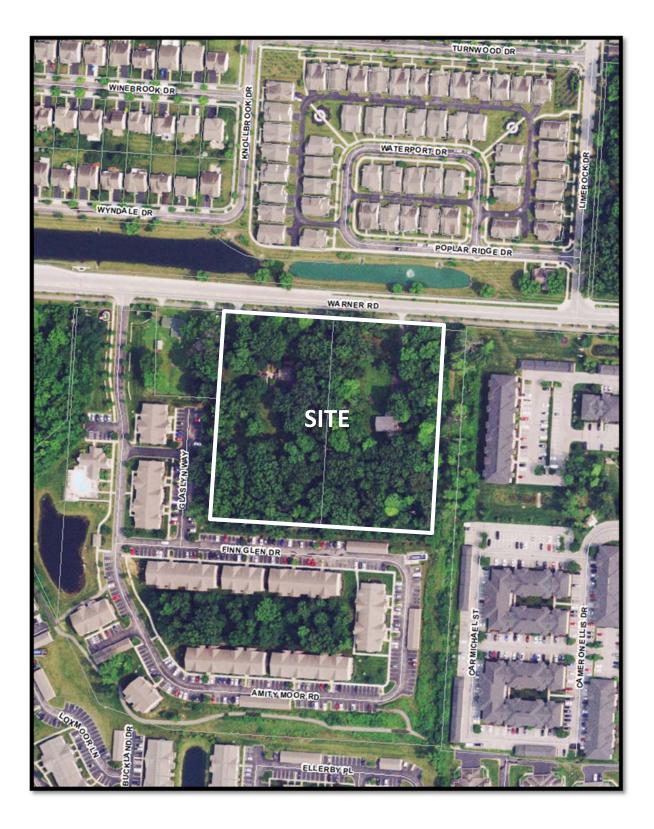

The Applicant proposes development of the property for multi-unit residential use. The site is two parcels which total approximately  $5.431\pm$  acres in area. The parcels are currently being annexed to Columbus. The properties are used for single-unit residential uses.

The site is bordered by City of Columbus property and one Plain Township parcel. The City of Columbus property is zoned L-AR-12 on the west, south, and east and property zoned NG on the north across Warner Road. on the north, NE, on the west, and R on the south. This site is one of the last undeveloped sites along Warner Road between Ulry Road and North Hamilton Road.

The adjacent property has already developed. It is important to recognize that its site is laid out in such a way that its surface parking lots and garages surround the subject site. This is significant because the adjacent properties dwelling units are on the other side of those parking areas. Therefore, the reduction requested here will not cause substantial detriment to the neighbors' living areas.