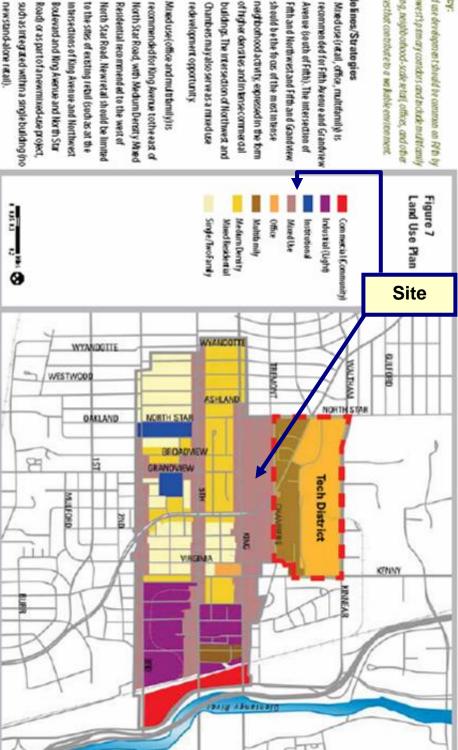

## **BACKGROUND:**

- The applicants are applying for a rezoning from the AR-3, Apartment Residential District to the L-C-4, Limited Commercial District to bring an existing landscape nursery into zoning conformance and allow for limited commercial uses on the site, should the property be redeveloped.
- To the north across an alley is a grocery store zoned in the C-4, Commercial District. To
  the south across King Avenue are office uses and a pet-grooming business zoned in the C4, Commercial District. To the east is a multi-unit dwelling zoned in the AR-3, Apartment
  Residential District. To the west is an office zoned in the C-4, Commercial District.
- The site falls within the boundaries of the *Fifth by Northwest Neighborhood Plan* (2009) which calls for mixed use development on the site.
- The L-C-4 Text provides for use restrictions, commits to relocating the current parking from the front of the site to the rear of the site upon redevelopment, following design guidelines within the *Fifth by Northwest Neighborhood Plan* (2009) upon redevelopment, and the filing of a Graphics Plan.
- The Columbus Thoroughfare Plan identifies King Avenue as a 4-2 arterial requiring a minimum of 50 feet of right-of-way from centerline.

PLAN RECOMMENDATIONS /Principle 1

Services that contribute to a walkable environment. housing, neighborhood-scale e-tail offices, and other Not times 13 p amony considers and an chale and tiffamily Mored use development should be common on RFth by

# Guide lines/Strategies

of higher densities and in tense commercial Mixed use (retail, office, multifamily) is Mixed use (office and multitamily) is redevelopment opportunity Chambers may also serve as a mixed use buildings. The intersection of Northwest and neighborhood activity, expressed in the form should be the fo as of the most intense Fifth and Northwest and Fifth and Grandwew Avenue (south of Fifth). The intersection of recommended for Fifth Avenue and Grandview

Maed use (office and multifamily) is recommended for Third Avenue to the east of North Star Road, with Single/Two Family residential recommended to the west of North Star Road. New retail is not supported on Third Star Road. New retail is not supported on Third

FETTH BY NO RTHANEST NESS HEAR HOOD PLAN IS

- Community on immercial is recommended along Olentangy River Road. Multi-story mixed use projects including office/retail and multifamily would also be supported.

  The placement of active uses, such as retail,
- res busints, cultural facilities and amenties, and various services, is encouraged on the ground floor of buildings on 8 fth Avenue and Grandwew Avenue (south of Fifth Avenue). The redevelopment of the development opportunity sites (and other applicable locations) should be guided by the principles

illuztrated through the development concepts and other guidelines included in this plan.