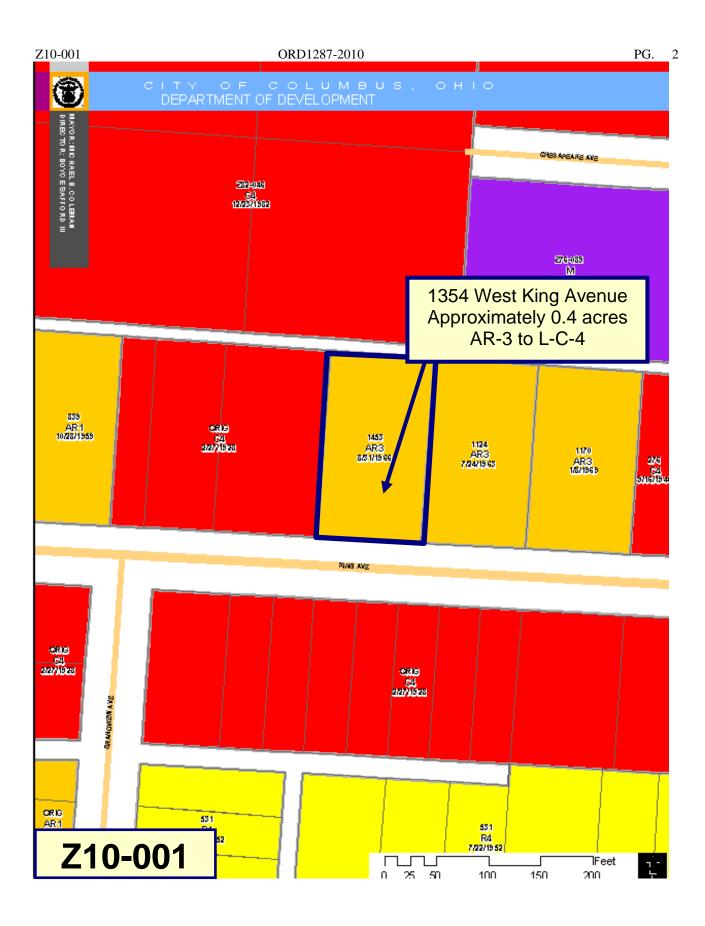

STAFF REPORT DEVELOPMENT COMMISSION ZONING MEETING CITY OF COLUMBUS, OHIO AUGUST 12, 2010

2. APPLICATION: Z10-001 (ACCELA # 09335-00000-00367)

**Location:** 1354 WEST KING AVENUE (43214), being 0.41± acres located on

the north side of West King Avenue, 167± feet east of Grandview

Avenue. (010-061956)

**Existing Zoning:** AR-3, Apartment Residential District. **Request:** L-C-4, Limited Commercial District.

**Proposed Use:** Commercial use.

## **BACKGROUND:**

- The applicants are applying for a rezoning from the AR-3, Apartment Residential District to the L-C-4, Limited Commercial District to bring an existing landscape nursery into zoning conformance and allow for limited commercial uses on the site, should the property be redeveloped.
- To the north across an alley is a grocery store zoned in the C-4, Commercial District. To
  the south across King Avenue are office uses and a pet-grooming business zoned in the C4, Commercial District. To the east is a multi-unit dwelling zoned in the AR-3, Apartment
  Residential District. To the west is an office zoned in the C-4, Commercial District.
- The site falls within the boundaries of the *Fifth by Northwest Neighborhood Plan* (2009) which calls for mixed use development on the site.
- The L-C-4 Text provides for use restrictions, commits to relocating the current parking from the front of the site to the rear of the site upon redevelopment, following design guidelines within the *Fifth by Northwest Neighborhood Plan* (2009) upon redevelopment, and the filing of a Graphics Plan.
- The Columbus Thoroughfare Plan identifies King Avenue as a 4-2 arterial requiring a minimum of 50 feet of right-of-way from centerline.