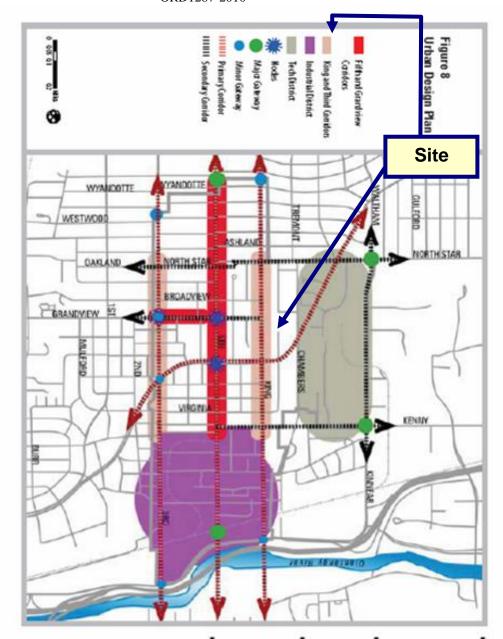

## **BACKGROUND:**

- The applicants are applying for a rezoning from the AR-3, Apartment Residential District to the L-C-4, Limited Commercial District to bring an existing landscape nursery into zoning conformance and allow for limited commercial uses on the site, should the property be redeveloped.
- To the north across an alley is a grocery store zoned in the C-4, Commercial District. To
  the south across King Avenue are office uses and a pet-grooming business zoned in the C4, Commercial District. To the east is a multi-unit dwelling zoned in the AR-3, Apartment
  Residential District. To the west is an office zoned in the C-4, Commercial District.
- The site falls within the boundaries of the *Fifth by Northwest Neighborhood Plan* (2009) which calls for mixed use development on the site.
- The L-C-4 Text provides for use restrictions, commits to relocating the current parking from the front of the site to the rear of the site upon redevelopment, following design guidelines within the *Fifth by Northwest Neighborhood Plan* (2009) upon redevelopment, and the filing of a Graphics Plan.
- The Columbus Thoroughfare Plan identifies King Avenue as a 4-2 arterial requiring a minimum of 50 feet of right-of-way from centerline.