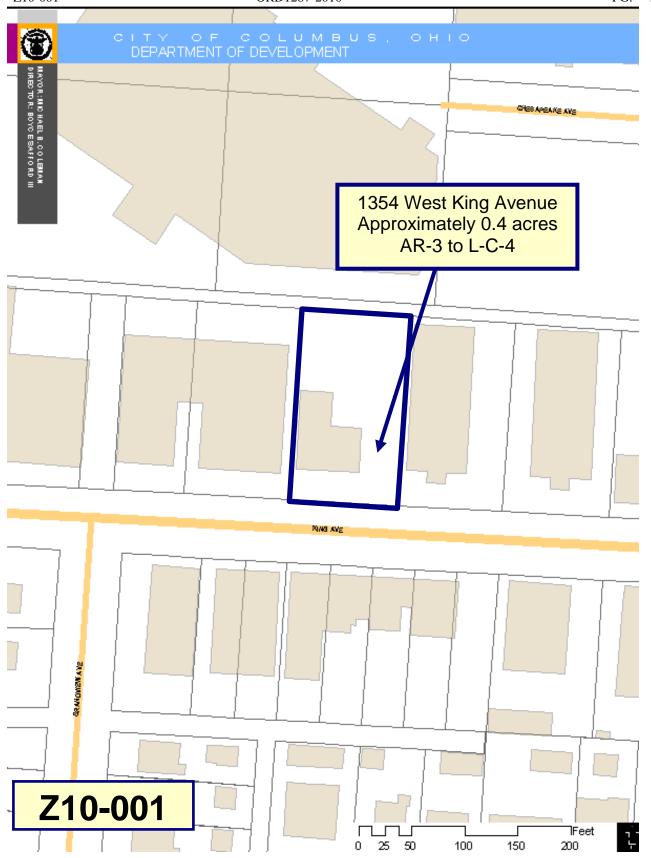

STAFF REPORT DEVELOPMENT COMMISSION ZONING MEETING CITY OF COLUMBUS, OHIO AUGUST 12, 2010

2. APPLICATION: Z10-001 (ACCELA # 09335-00000-00367)

**Location:** 1354 WEST KING AVENUE (43214), being 0.41± acres located on

the north side of West King Avenue, 167± feet east of Grandview

Avenue. (010-061956)

**Existing Zoning:** AR-3, Apartment Residential District. **Request:** L-C-4, Limited Commercial District.

**Proposed Use:** Commercial use.

## **BACKGROUND:**

- The applicants are applying for a rezoning from the AR-3, Apartment Residential District to the L-C-4, Limited Commercial District to bring an existing landscape nursery into zoning conformance and allow for limited commercial uses on the site, should the property be redeveloped.
- To the north across an alley is a grocery store zoned in the C-4, Commercial District. To
  the south across King Avenue are office uses and a pet-grooming business zoned in the C4, Commercial District. To the east is a multi-unit dwelling zoned in the AR-3, Apartment
  Residential District. To the west is an office zoned in the C-4, Commercial District.
- The site falls within the boundaries of the *Fifth by Northwest Neighborhood Plan* (2009) which calls for mixed use development on the site.
- The L-C-4 Text provides for use restrictions, commits to relocating the current parking from the front of the site to the rear of the site upon redevelopment, following design guidelines within the *Fifth by Northwest Neighborhood Plan* (2009) upon redevelopment, and the filing of a Graphics Plan.
- The Columbus Thoroughfare Plan identifies King Avenue as a 4-2 arterial requiring a minimum of 50 feet of right-of-way from centerline.