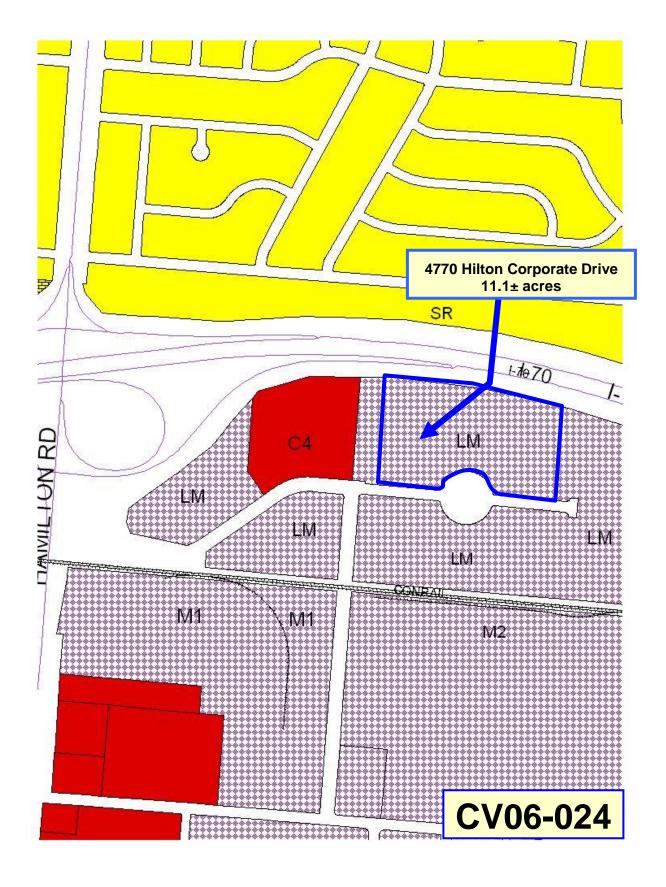

## **Statement of Hardship**

4770 Hilton Corporate Drive

The applicant, Platinum Lodging, LLC, owns property that is currently zoned L-M. Columbus City Code Section 3363.01, M, Manufacturing District restricts residential development, while the applicant proposes a maximum of 128 dwelling units with reduced development standards. Columbus City Code Section 3363.24, building lines in an M - Manufacturing district, requires a building setback of twenty-five (25') feet, while the applicant proposes a building setback of fifteen (15') feet for an eight (8') foot fence along the perimeter of the site. Columbus City Code Section 3370.07, conditions and limitations, requires lots subject to a limited overlay to conform to each condition and limitation specifically identified and imposed in the development plan referenced in the ordinance passed by council, City of Columbus Ordinance 516 – 86 in Section 2 establishes a maximum building height of thirty-five (35') feet, while the applicant proposes a maximum building height of forty-one (41') feet, in addition, Section 3 of Paragraph 3 of City of Columbus Ordinance 516 – 86 requires twenty-five (25') feet of green space south of the south right-of-way line of Interstate 70, while the applicant proposes an eight (8') foot fence fifteen (15') feet south of the right-of-way line. The applicant also has a timing issue in that it wants to use the same construction group, which is working on the waterpark. By using a council variance request the project can be started sooner than with a rezoning request thereby allowing the contractor to move from one side of the property to the other side. Using the same contractor will save time and money. The requested variance will not impair an adequate supply of light and air to adjacent properties, unreasonably increase the congestion of public streets, increase the danger of fires, endanger the public safety, unreasonably diminish or impair the public health, safety, comfort, morals, or welfare of the inhabitants of the City of Columbus.