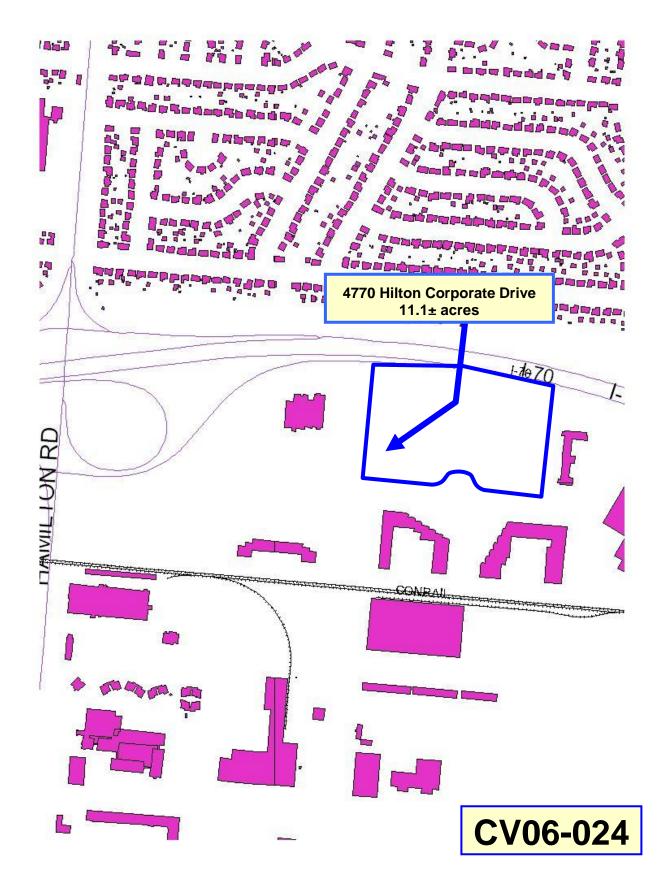

## **Statement of Hardship**

4770 Hilton Corporate Drive

The applicant, Platinum Lodging, LLC, owns property that is currently zoned L-M. Columbus City Code Section 3363.01, M, Manufacturing District restricts residential development, while the applicant proposes a maximum of 128 dwelling units with reduced development standards. Columbus City Code Section 3363.24, building lines in an M - Manufacturing district, requires a building setback of twenty-five (25') feet, while the applicant proposes a building setback of fifteen (15') feet for an eight (8') foot fence along the perimeter of the site. Columbus City Code Section 3370.07, conditions and limitations, requires lots subject to a limited overlay to conform to each condition and limitation specifically identified and imposed in the development plan referenced in the ordinance passed by council, City of Columbus Ordinance 516 – 86 in Section 2 establishes a maximum building height of thirty-five (35') feet, while the applicant proposes a maximum building height of forty-one (41') feet, in addition, Section 3 of Paragraph 3 of City of Columbus Ordinance 516 – 86 requires twenty-five (25') feet of green space south of the south right-of-way line of Interstate 70, while the applicant proposes an eight (8') foot fence fifteen (15') feet south of the right-of-way line. The applicant also has a timing issue in that it wants to use the same construction group, which is working on the waterpark. By using a council variance request the project can be started sooner than with a rezoning request thereby allowing the contractor to move from one side of the property to the other side. Using the same contractor will save time and money. The requested variance will not impair an adequate supply of light and air to adjacent properties, unreasonably increase the congestion of public streets, increase the danger of fires, endanger the public safety, unreasonably diminish or impair the public health, safety, comfort, morals, or welfare of the inhabitants of the City of Columbus.