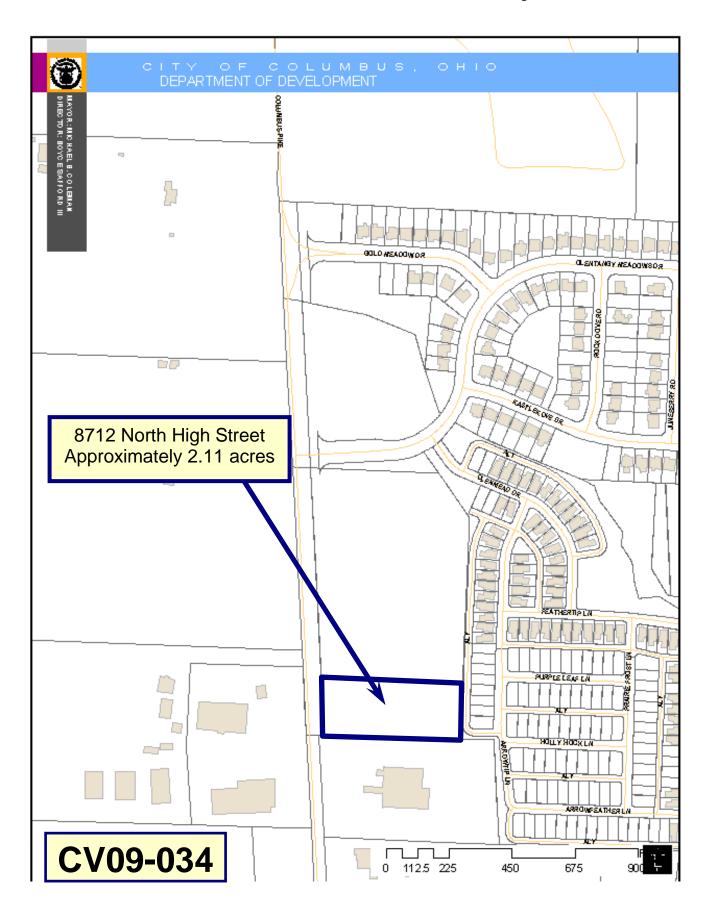

## 8712 North High Street

The applicant is a pet daycare facility that seeks to use the property for that purpose. The current zoning of the property is CPD, Commercial Planned Development. Pet daycare is a permitted use in the C-3, Commercial district, Section 3355.03, however outside runs and boarding are not permitted, while the applicant intends to have outside runs and overnight boarding. The applicant is also requesting a variance to Section 3342.28, Minimum number of parking spaces required, where 80 parking spaces are required and the applicant will be providing 30 parking spaces.