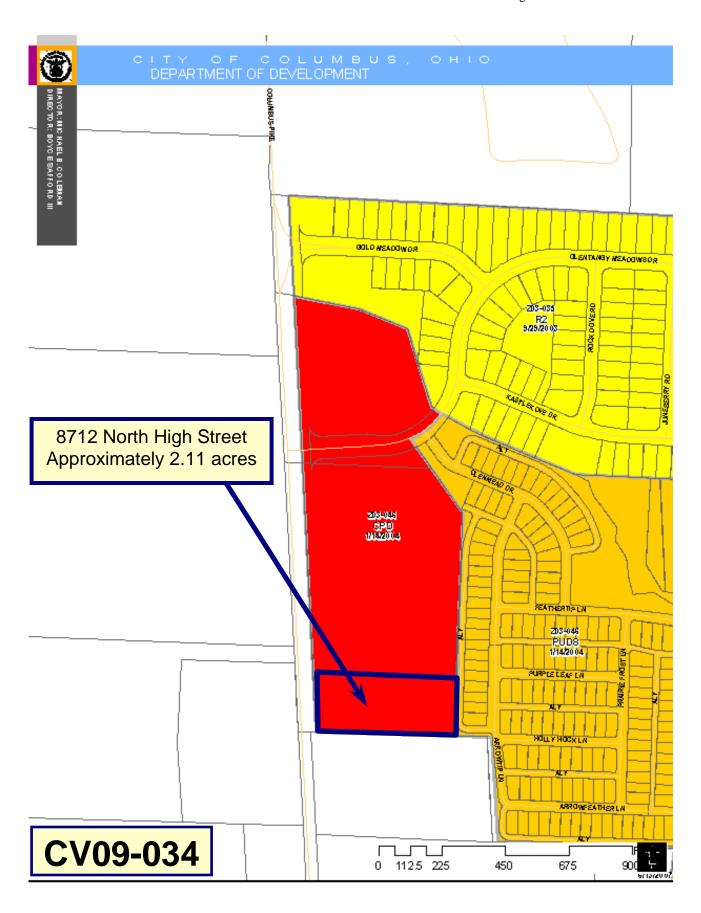

## 8712 North High Street

The applicant is a pet daycare facility that seeks to use the property for that purpose. The current zoning of the property is CPD, Commercial Planned Development. Pet daycare is a permitted use in the C-3, Commercial district, Section 3355.03, however outside runs and boarding are not permitted, while the applicant intends to have outside runs and overnight boarding. The applicant is also requesting a variance to Section 3342.28, Minimum number of parking spaces required, where 80 parking spaces are required and the applicant will be providing 30 parking spaces.