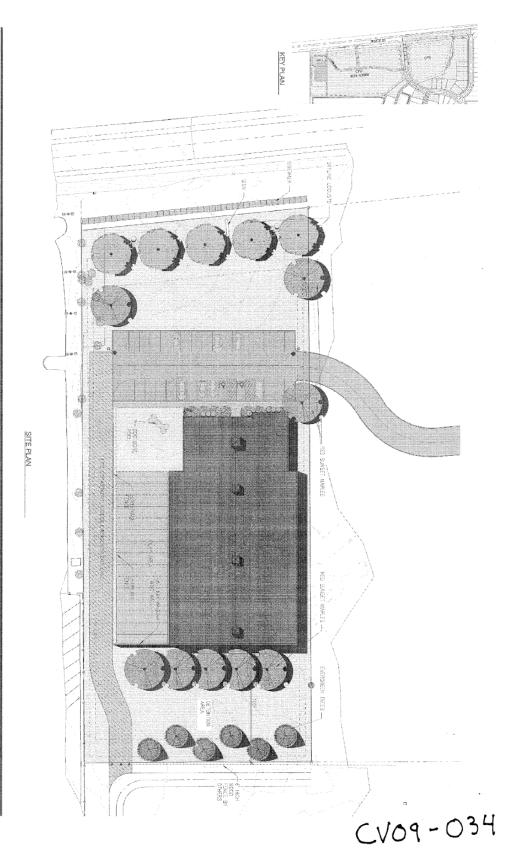

## 8712 North High Street

The applicant is a pet daycare facility that seeks to use the property for that purpose. The current zoning of the property is CPD, Commercial Planned Development. Pet daycare is a permitted use in the C-3, Commercial district, Section 3355.03, however outside runs and boarding are not permitted, while the applicant intends to have outside runs and overnight boarding. The applicant is also requesting a variance to Section 3342.28, Minimum number of parking spaces required, where 80 parking spaces are required and the applicant will be providing 30 parking spaces.

A hardship exists in that the proposed use of this property is consistent with the mixed use nature of this area of North High Street. The grant of these requested variances will not adversely affect the surrounding property or surrounding neighborhood, will not impair an adequate supply of light and air to adjacent properties or unreasonably increase the congestion of public streets, or unreasonably diminish or impair established property values within the surrounding area, or otherwise impair the public health, safety, comfort, morals, or welfare of the inhabitants of the City of Columbus.