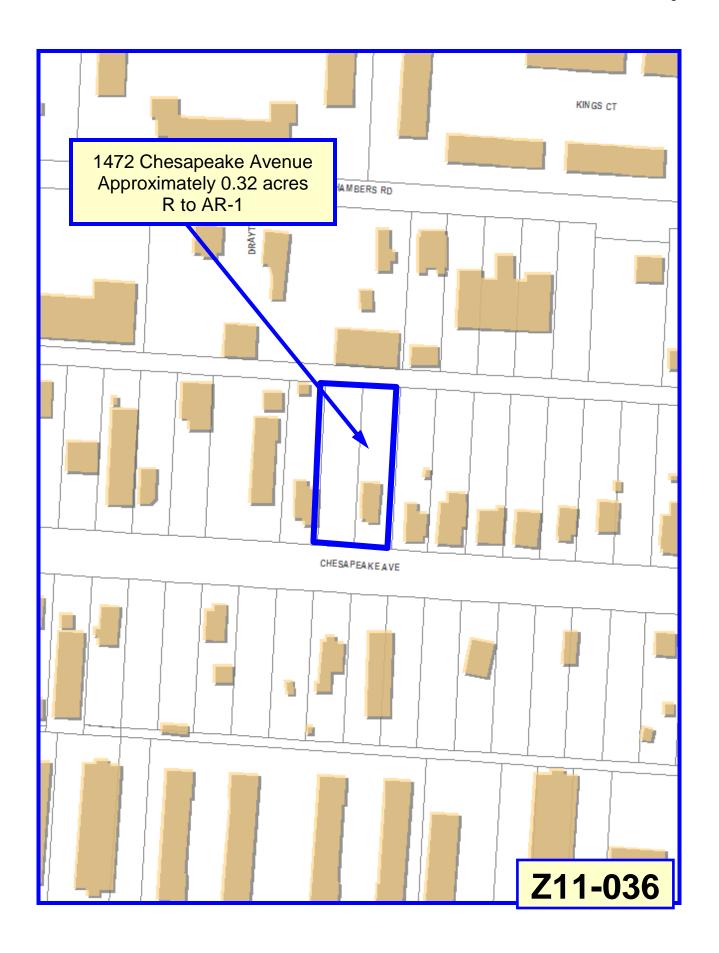

STAFF REPORT DEVELOPMENT COMMISSION ZONING MEETING CITY OF COLUMBUS, OHIO JANUARY 12, 2012

3. APPLICATION: Z11-036 (11335-00000-00641)

Location: 1472 CHESAPEAKE AVENUE (43212), being 0.32± acres located

on the north side of Chesapeake Avenue, 540± feet east of North Star Road (130-002451; Fifth by Northwest Area Commission).

**Existing Zoning:** R, Rural, District.

**Request:** AR-1, Apartment Residential District. **Proposed Use:** Eight-unit residential development.

## **BACKGROUND**:

- The 0.32± acre site is comprised of a single-unit dwelling and one vacant lot recently annexed from Clinton Township. The applicant requests the AR-1 Apartment Residential District to allow an eight-unit residential development. Companion CV11-036 is also requested to allow a configuration of 2 two-unit dwellings to be developed on each lot.
- To the north is an apartment complex in the AR-1, Apartment Residential District. To the east, west, and south are dwelling units, all in Clinton Township.
- The site is located within the planning area of the Fifth by Northwest Neighborhood Plan (2009), which recommends mixed-use development for this location, and supports carriage house development if it abides by the Plan's density and design considerations.
- The site is located within the boundaries of the Fifth by Northwest Area Commission whose recommendation is for approval of the requested AR-I, Apartment Residential District.