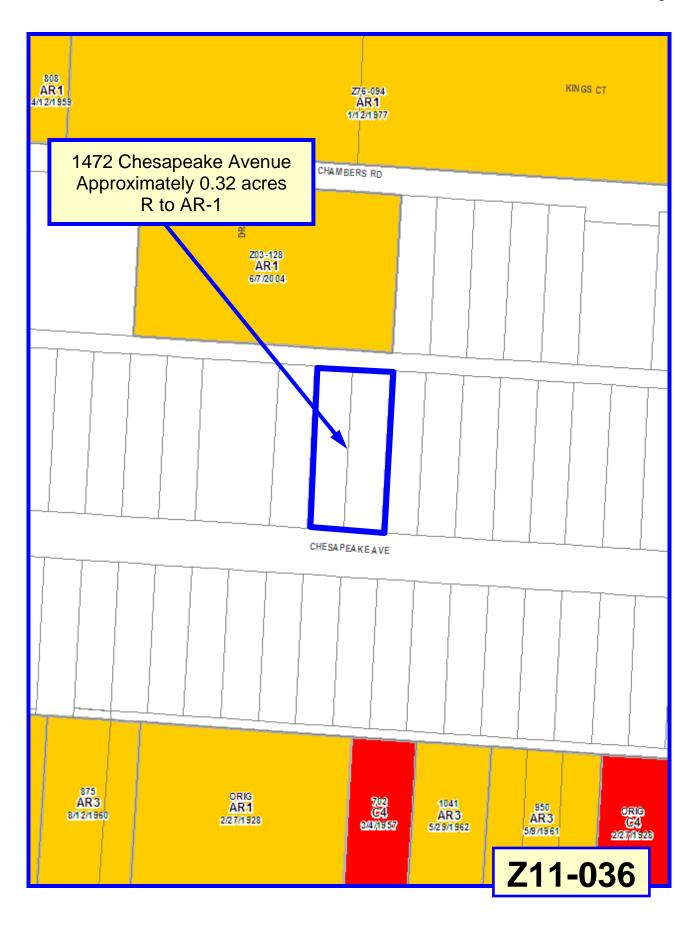

STAFF REPORT DEVELOPMENT COMMISSION ZONING MEETING CITY OF COLUMBUS, OHIO JANUARY 12, 2012

3. APPLICATION: Z11-036 (11335-00000-00641)

Location: 1472 CHESAPEAKE AVENUE (43212), being 0.32± acres located

on the north side of Chesapeake Avenue, 540± feet east of North Star Road (130-002451; Fifth by Northwest Area Commission).

**Existing Zoning:** R, Rural, District.

**Request:** AR-1, Apartment Residential District. **Proposed Use:** Eight-unit residential development.

## **BACKGROUND**:

- The 0.32± acre site is comprised of a single-unit dwelling and one vacant lot recently annexed from Clinton Township. The applicant requests the AR-1 Apartment Residential District to allow an eight-unit residential development. Companion CV11-036 is also requested to allow a configuration of 2 two-unit dwellings to be developed on each lot.
- To the north is an apartment complex in the AR-1, Apartment Residential District. To the east, west, and south are dwelling units, all in Clinton Township.
- The site is located within the planning area of the Fifth by Northwest Neighborhood Plan (2009), which recommends mixed-use development for this location, and supports carriage house development if it abides by the Plan's density and design considerations.
- The site is located within the boundaries of the Fifth by Northwest Area Commission whose recommendation is for approval of the requested AR-I, Apartment Residential District.