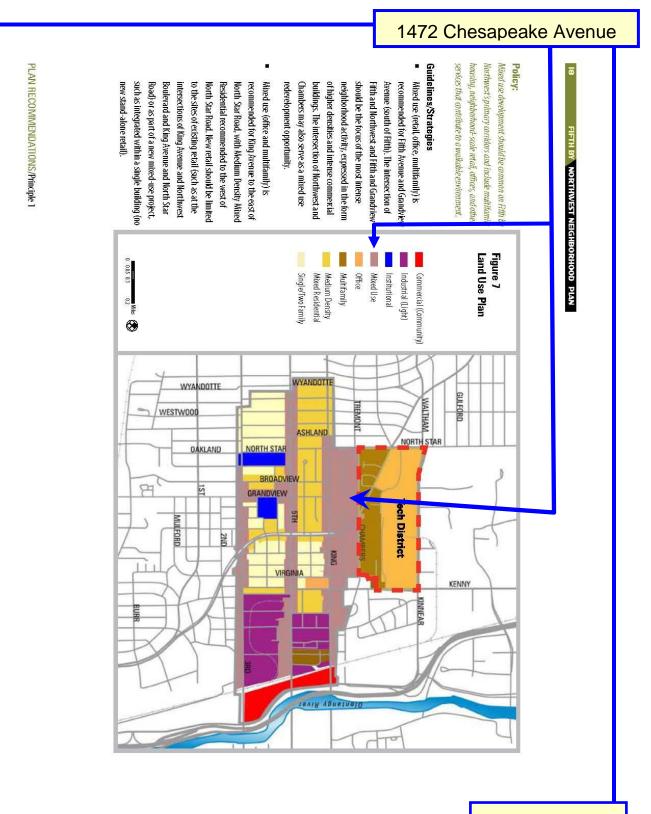

## **BACKGROUND**:

- The 0.32± acre site is comprised of a single-unit dwelling and one vacant lot recently annexed from Clinton Township. The applicant requests the AR-1 Apartment Residential District to allow an eight-unit residential development. Companion CV11-036 is also requested to allow a configuration of 2 two-unit dwellings to be developed on each lot.
- To the north is an apartment complex in the AR-1, Apartment Residential District. To the east, west, and south are dwelling units, all in Clinton Township.
- The site is located within the planning area of the Fifth by Northwest Neighborhood Plan (2009), which recommends mixed-use development for this location, and supports carriage house development if it abides by the Plan's density and design considerations.
- The site is located within the boundaries of the Fifth by Northwest Area Commission whose recommendation is for approval of the requested AR-I, Apartment Residential District.

### **CITY DEPARTMENTS RECOMMENDATION:** Approval.

The proposed AR-I, Apartment Residential District will allow multi-unit residential development with a density that is similar to residential developments along King Avenue and Chambers Road. The request is compatible with the zoning and development patterns in the area, and with the land use recommendations of the *Fifth by Northwest Neighborhood Plan*.