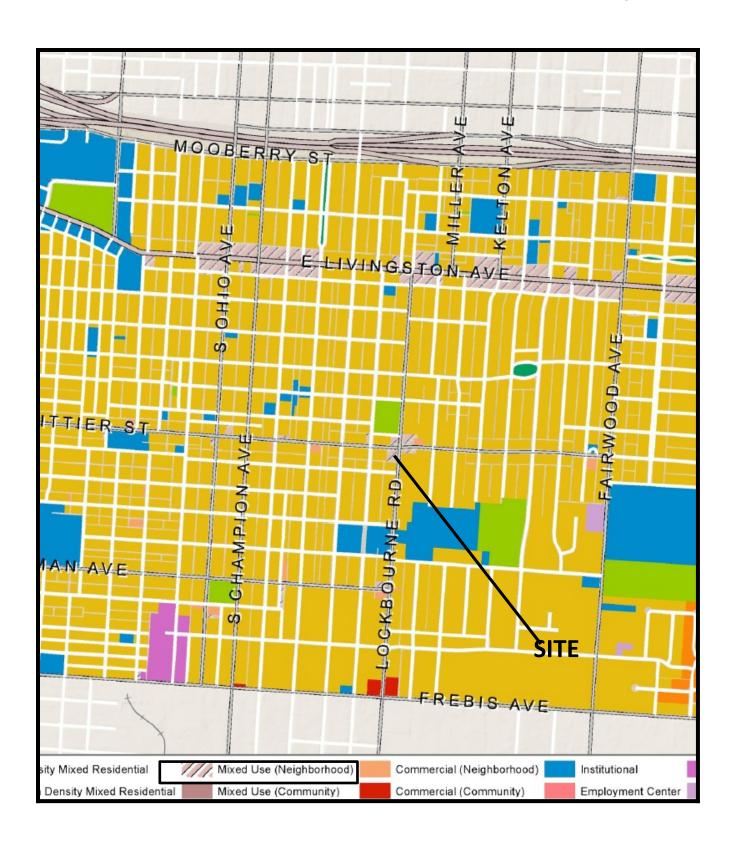

### **BACKGROUND:**

- The 0.10± acre site consists of one undeveloped parcel in the L-C-2, Limited Commercial District. The applicant requests the AR-1, Apartment Residential District to allow a two-unit dwelling at this location.
- To the north is a single-unit dwelling in the R-2F, Residential District. To the south is a single-unit dwelling in the R-4, Residential District. To the east is office and residential in the L-C-2, Limited Commercial District. To the west are single-unit dwellings in the AR-1, Apartment Residential District.
- The site is within the planning boundaries of the Near Southside Plan (2011), which
  recommends "Mixed Use (Neighborhood)" land uses at this location. The Plan also
  includes the early adoption of Columbus Citywide Planning Policies (C2P2) Design
  Guidelines (2018).
- The site is located within the boundaries of the Columbus South Side Area Commission, whose recommendation is for approval.
- Concurrent Council variance CV24-141 has been filed that demonstrates a two-unit dwelling and includes variances for lot width and side yards. That request will be heard by City Council and will not be considered at this Development Commission meeting.
- The Columbus Multimodal Thoroughfare Plan (2019) identifies this portion of East Whittier Street as an Urban Community Connector requiring 80 feet of right-of-way.