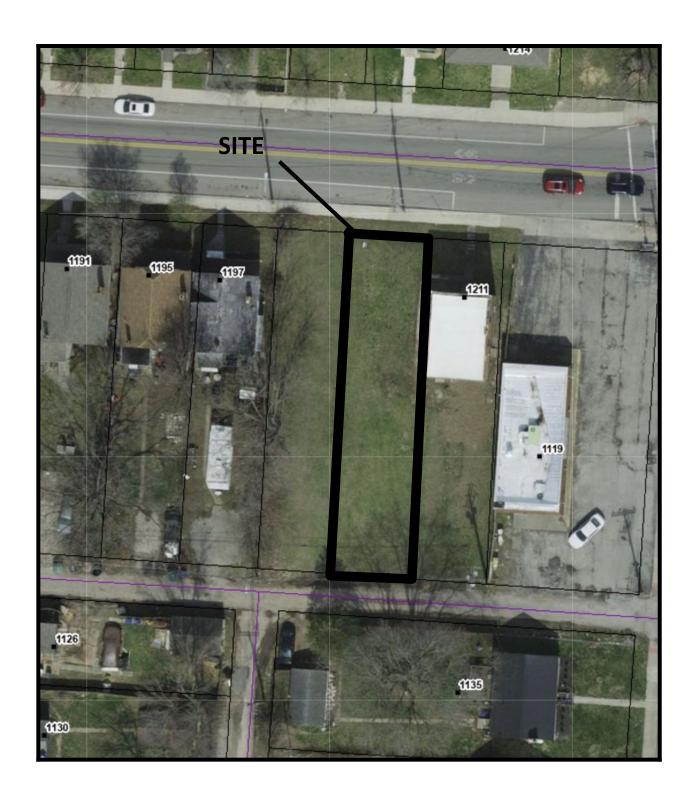

### **BACKGROUND:**

- The 0.10± acre site consists of one undeveloped parcel in the L-C-2, Limited Commercial District. The applicant requests the AR-1, Apartment Residential District to allow a two-unit dwelling at this location.
- To the north is a single-unit dwelling in the R-2F, Residential District. To the south is a single-unit dwelling in the R-4, Residential District. To the east is office and residential in the L-C-2, Limited Commercial District. To the west are single-unit dwellings in the AR-1, Apartment Residential District.
- The site is within the planning boundaries of the Near Southside Plan (2011), which
  recommends "Mixed Use (Neighborhood)" land uses at this location. The Plan also
  includes the early adoption of Columbus Citywide Planning Policies (C2P2) Design
  Guidelines (2018).
- The site is located within the boundaries of the Columbus South Side Area Commission, whose recommendation is for approval.
- Concurrent Council variance CV24-141 has been filed that demonstrates a two-unit dwelling and includes variances for lot width and side yards. That request will be heard by City Council and will not be considered at this Development Commission meeting.
- The Columbus Multimodal Thoroughfare Plan (2019) identifies this portion of East Whittier Street as an Urban Community Connector requiring 80 feet of right-of-way.