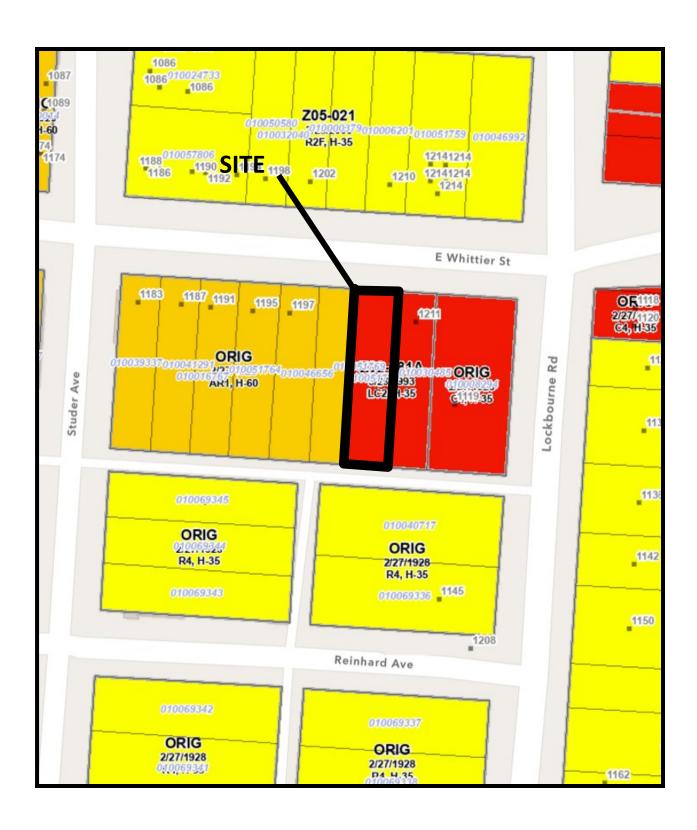

### **BACKGROUND:**

- The 0.10± acre site consists of one undeveloped parcel in the L-C-2, Limited Commercial District. The applicant requests the AR-1, Apartment Residential District to allow a two-unit dwelling at this location.
- To the north is a single-unit dwelling in the R-2F, Residential District. To the south is a single-unit dwelling in the R-4, Residential District. To the east is office and residential in the L-C-2, Limited Commercial District. To the west are single-unit dwellings in the AR-1, Apartment Residential District.
- The site is within the planning boundaries of the Near Southside Plan (2011), which
  recommends "Mixed Use (Neighborhood)" land uses at this location. The Plan also
  includes the early adoption of Columbus Citywide Planning Policies (C2P2) Design
  Guidelines (2018).
- The site is located within the boundaries of the Columbus South Side Area Commission, whose recommendation is for approval.
- Concurrent Council variance CV24-141 has been filed that demonstrates a two-unit dwelling and includes variances for lot width and side yards. That request will be heard by City Council and will not be considered at this Development Commission meeting.
- The Columbus Multimodal Thoroughfare Plan (2019) identifies this portion of East Whittier Street as an Urban Community Connector requiring 80 feet of right-of-way.

### **CITY DEPARTMENTS' RECOMMENDATION:** Approval

The requested AR-1, Apartment Residential District will allow residential development at this location. Staff support the proposed district as it will allow uses consistent with the *Near Side Plan's* land use recommendation. Additionally, the requested AR-1 district will match the existing zoning and development pattern to the west of the site and along this block of East Whittier Street. The proposed residential use is consistent with the existing uses in the surrounding area and does not introduce an incompatible use to the neighborhood.