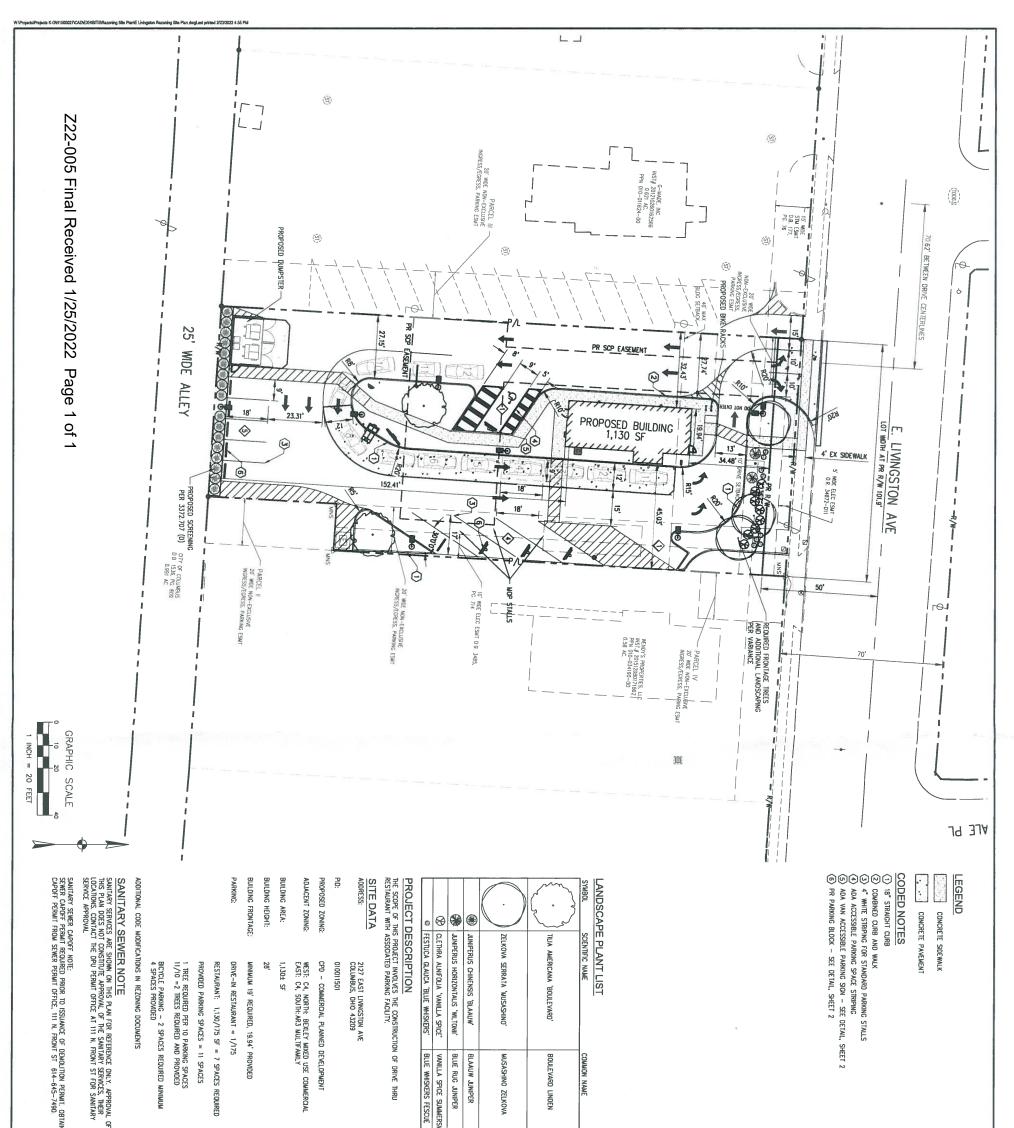

## BACKGROUND:

- The site is a 0.56± acre parcel located on the south side of East Livingston Avenue, and is currently developed with a vacant check cashing facility in the C-4, Commercial District. BZA21-004 was approved on April 27, 2021 for variances related to the Community Commercial Overlay (CCO) at this site for a proposed eating and drinking establishment that included a seating area. The project has been revised to remove the seating area necessitating the rezoning to permit a drive-in which is a C-5, Commercial District use.
- To the north of the site is an automotive repair facility within the City of Bexley. To the South is wooded area, along with outdoor recreational facilities which are part of the Jewish Community Center of Greater Columbus in the AR-3, Apartment Residential District. East and west of the site are fast food restaurants in the C-4, Commercial District.
- The site is within the planning boundaries of the *Livingston East Area Plan* (2009), which recommends "Commercial (Community)" land uses at this location. It is also within the Community Commercial Overlay (CCO) and is identified as a primary redevelopment site. The plan includes the adoption of the *Columbus City Planning Policies* (C2P2) Design Guidelines (2018).
- The site is located within the boundaries of the Mideast Area Commission, whose recommendation is for approval.
- The CPD text commits to a site plan and includes development standards that address setbacks, parking and access, landscaping, building design, lighting and outdoor display, and graphic requirements. Modifications to code standards include increasing the maximum building setback from 25 feet to 40 feet, a minimum building width of 19 feet, omission of the parking lot landscaping surrounding the lot, allowing a drive aisle in front of the building, lot width reduction from 120 feet to 101 feet, and glass facade reduction from 40 percent to 35 percent.

• The Columbus Multimodal Thoroughfare Plan identifies the portion of East Livingston Avenue as a Suburban Commuter Corridor requiring 120 feet of right-of-way.

## CITY DEPARTMENTS' RECOMMENDATION: Approval.

The requested CPD, Commercial Planned Development District will permit a new drive-in restaurant. The proposed use is compatible with adjacent developments, and is consistent with the *Livingston East Area Plan*'s land use recommendation for "Commercial (Community)" uses at this location. Planning Division staff notes that the site is limited due to access and cross-access constraints, as well as overall site width that make compliance with the CCO not feasible. Additional landscaping as reflected on the site plan help to mitigate the requested code modifications. The request does not represent an introduction of an incompatible use to the surrounding area.