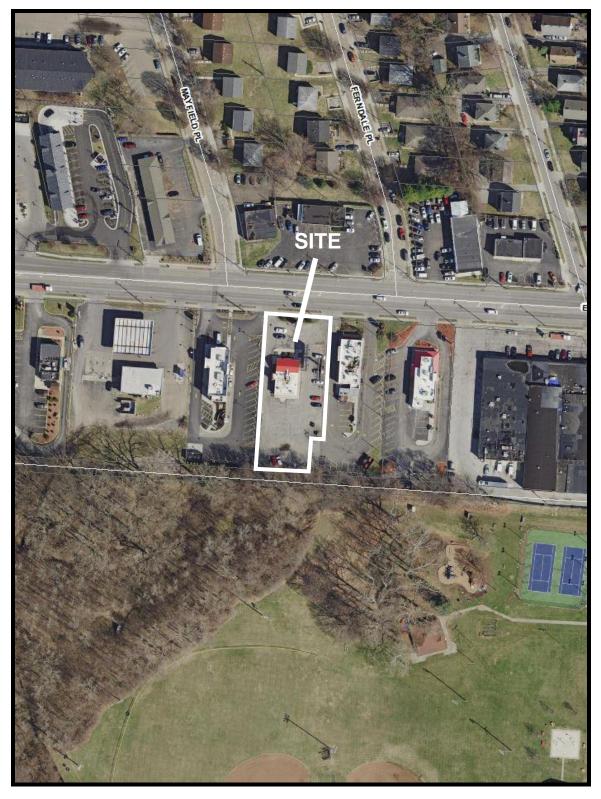

## BACKGROUND:

- The site is a 0.56± acre parcel located on the south side of East Livingston Avenue, and is currently developed with a vacant check cashing facility in the C-4, Commercial District. BZA21-004 was approved on April 27, 2021 for variances related to the Community Commercial Overlay (CCO) at this site for a proposed eating and drinking establishment that included a seating area. The project has been revised to remove the seating area necessitating the rezoning to permit a drive-in which is a C-5, Commercial District use.
- To the north of the site is an automotive repair facility within the City of Bexley. To the South is wooded area, along with outdoor recreational facilities which are part of the Jewish Community Center of Greater Columbus in the AR-3, Apartment Residential District. East and west of the site are fast food restaurants in the C-4, Commercial District.
- The site is within the planning boundaries of the *Livingston East Area Plan* (2009), which recommends "Commercial (Community)" land uses at this location. It is also within the Community Commercial Overlay (CCO) and is identified as a primary redevelopment site. The plan includes the adoption of the *Columbus City Planning Policies* (C2P2) Design Guidelines (2018).
- The site is located within the boundaries of the Mideast Area Commission, whose recommendation is for approval.
- The CPD text commits to a site plan and includes development standards that address setbacks, parking and access, landscaping, building design, lighting and outdoor display, and graphic requirements. Modifications to code standards include increasing the maximum building setback from 25 feet to 40 feet, a minimum building width of 19 feet, omission of the parking lot landscaping surrounding the lot, allowing a drive aisle in front of the building, lot width reduction from 120 feet to 101 feet, and glass facade reduction from 40 percent to 35 percent.