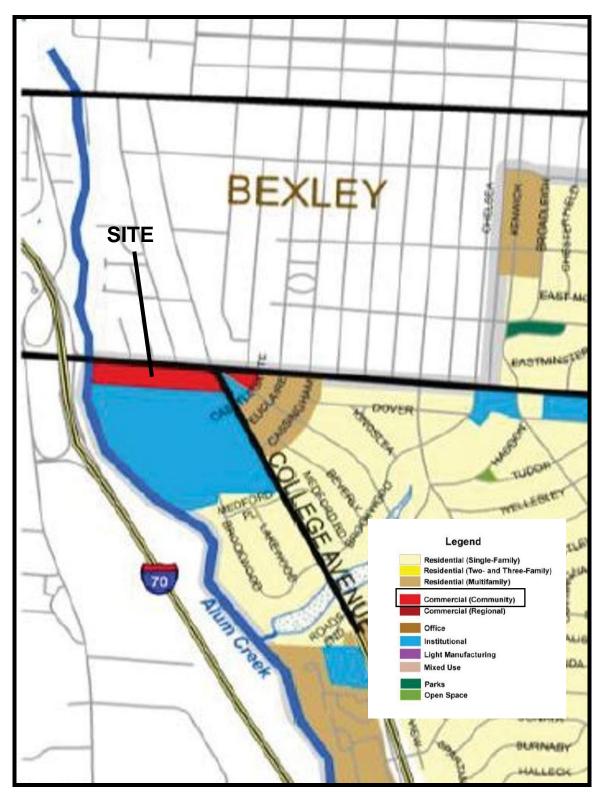

## BACKGROUND:

- The site is a 0.56± acre parcel located on the south side of East Livingston Avenue, and is currently developed with a vacant check cashing facility in the C-4, Commercial District. BZA21-004 was approved on April 27, 2021 for variances related to the Community Commercial Overlay (CCO) at this site for a proposed eating and drinking establishment that included a seating area. The project has been revised to remove the seating area necessitating the rezoning to permit a drive-in which is a C-5, Commercial District use.
- To the north of the site is an automotive repair facility within the City of Bexley. To the South is wooded area, along with outdoor recreational facilities which are part of the Jewish Community Center of Greater Columbus in the AR-3, Apartment Residential District. East and west of the site are fast food restaurants in the C-4, Commercial District.
- The site is within the planning boundaries of the *Livingston East Area Plan* (2009), which recommends "Commercial (Community)" land uses at this location. It is also within the Community Commercial Overlay (CCO) and is identified as a primary redevelopment site. The plan includes the adoption of the *Columbus City Planning Policies* (C2P2) Design Guidelines (2018).
- The site is located within the boundaries of the Mideast Area Commission, whose recommendation is for approval.
- The CPD text commits to a site plan and includes development standards that address setbacks, parking and access, landscaping, building design, lighting and outdoor display, and graphic requirements. Modifications to code standards include increasing the maximum building setback from 25 feet to 40 feet, a minimum building width of 19 feet, omission of the parking lot landscaping surrounding the lot, allowing a drive aisle in front of the building, lot width reduction from 120 feet to 101 feet, and glass facade reduction from 40 percent to 35 percent.