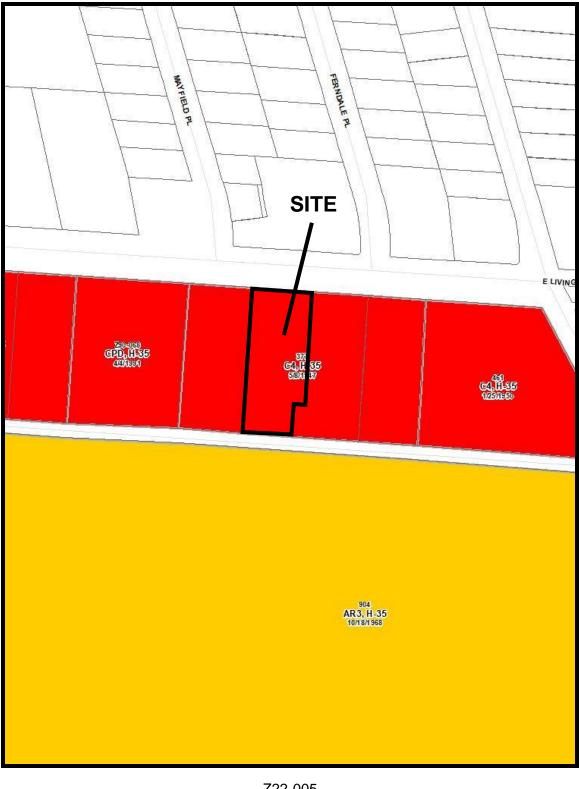

## BACKGROUND:

- The site is a 0.56± acre parcel located on the south side of East Livingston Avenue, and is currently developed with a vacant check cashing facility in the C-4, Commercial District. BZA21-004 was approved on April 27, 2021 for variances related to the Community Commercial Overlay (CCO) at this site for a proposed eating and drinking establishment that included a seating area. The project has been revised to remove the seating area necessitating the rezoning to permit a drive-in which is a C-5, Commercial District use.
- To the north of the site is an automotive repair facility within the City of Bexley. To the South is wooded area, along with outdoor recreational facilities which are part of the Jewish Community Center of Greater Columbus in the AR-3, Apartment Residential District. East and west of the site are fast food restaurants in the C-4, Commercial District.
- The site is within the planning boundaries of the *Livingston East Area Plan* (2009), which recommends "Commercial (Community)" land uses at this location. It is also within the Community Commercial Overlay (CCO) and is identified as a primary redevelopment site. The plan includes the adoption of the *Columbus City Planning Policies* (C2P2) Design Guidelines (2018).
- The site is located within the boundaries of the Mideast Area Commission, whose recommendation is for approval.
- The CPD text commits to a site plan and includes development standards that address setbacks, parking and access, landscaping, building design, lighting and outdoor display, and graphic requirements. Modifications to code standards include increasing the maximum building setback from 25 feet to 40 feet, a minimum building width of 19 feet, omission of the parking lot landscaping surrounding the lot, allowing a drive aisle in front of the building, lot width reduction from 120 feet to 101 feet, and glass facade reduction from 40 percent to 35 percent.

Z22-005 2127 E. Livingston Ave. Approximately 0.556 acres C-4 to CPD

Livingston East Area Plan (2009) - "Commercial (Community)" Recommended

Z22-005 2127 E. Livingston Ave. Approximately 0.556 acres C-4 to CPD