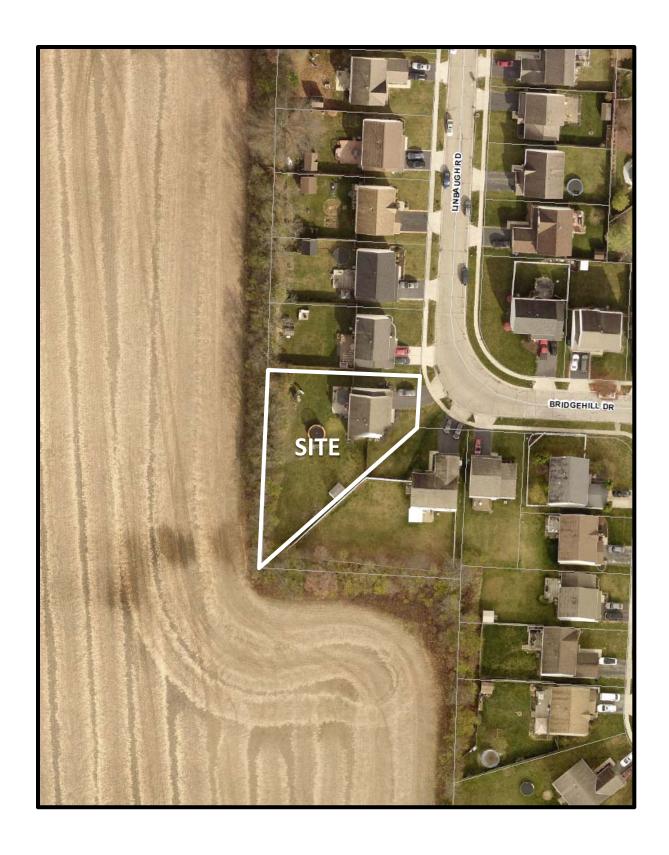

STAFF REPORT DEVELOPMENT COMMISSION ZONING MEETING CITY OF COLUMBUS, OHIO JUNE 9, 2022

6. APPLICATION: Z22-031

**Location:** 2535 LINBAUGH RD. (43123), being 0.34± acre located on the

west side of Linbaugh Road at the terminus of Linbaugh Road and Bridgehill Drive (570-255679; Westland Area Commission).

## **BACKGROUND:**

 The site consists of a single-unit dwelling in the L-R-2, Limited Residential District. The current L-R-2 district prohibits the installation of above-ground swimming pools. The requested R-2, Residential District will allow an above-ground swimming pool as permitted in an unrestricted R-2 district