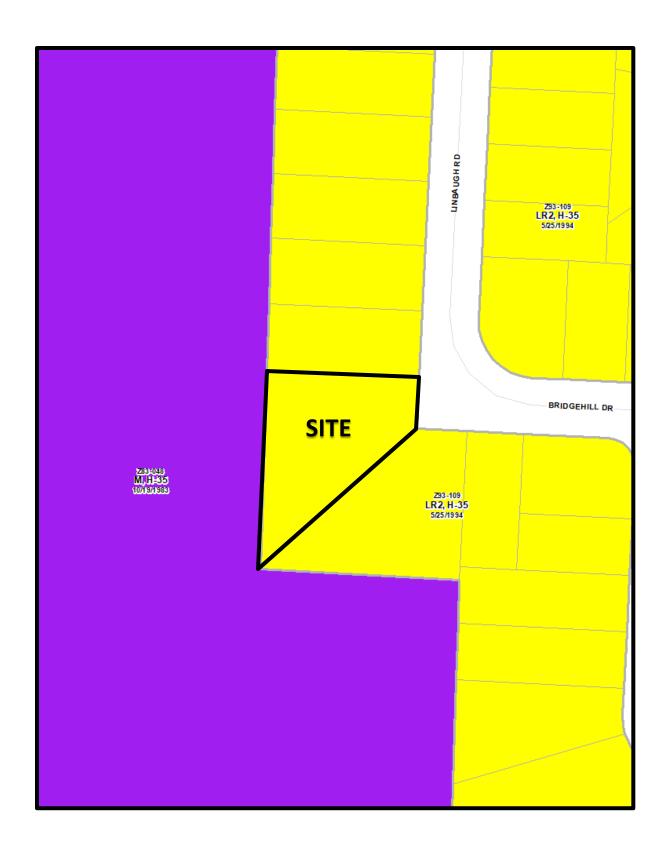

STAFF REPORT DEVELOPMENT COMMISSION ZONING MEETING CITY OF COLUMBUS, OHIO JUNE 9, 2022

6. APPLICATION: Z22-031

**Location:** 2535 LINBAUGH RD. (43123), being 0.34± acre located on the

west side of Linbaugh Road at the terminus of Linbaugh Road and Bridgehill Drive (570-255679; Westland Area Commission).

- North, south, and east of the site are single-unit dwellings in the L-R-2, Limited
   Residential District. West of the site is undeveloped land in the M, Manufacturing District.
- The site is within the Westland Area Plan (1994), which recommends "Residential 3-5 Units Per Acre" at this location. The Plan includes early adoption of the Columbus Citywide Planning Policies (C2P2) Design Guidelines (2018).
- The site is located within the boundaries of the Westland Area Commission, whose recommendation is for approval.