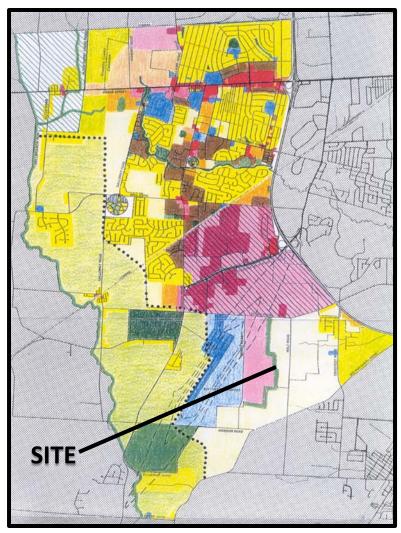

- North, south, and east of the site are single-unit dwellings in the L-R-2, Limited
   Residential District. West of the site is undeveloped land in the M, Manufacturing District.
- The site is within the Westland Area Plan (1994), which recommends "Residential 3-5 Units Per Acre" at this location. The Plan includes early adoption of the Columbus Citywide Planning Policies (C2P2) Design Guidelines (2018).
- The site is located within the boundaries of the Westland Area Commission, whose recommendation is for approval.

Z22-031 2535 Linbaugh Rd. Approximately 0.34 Acres L-R-2 to R-2

Westland Area Plan (1994)

Z22-031 2535 Linbaugh Rd. Approximately 0.34 Acres L-R-2 to R-2

Z22-031 2535 Linbaugh Rd. Approximately 0.34 Acres L-R-2 to R-2