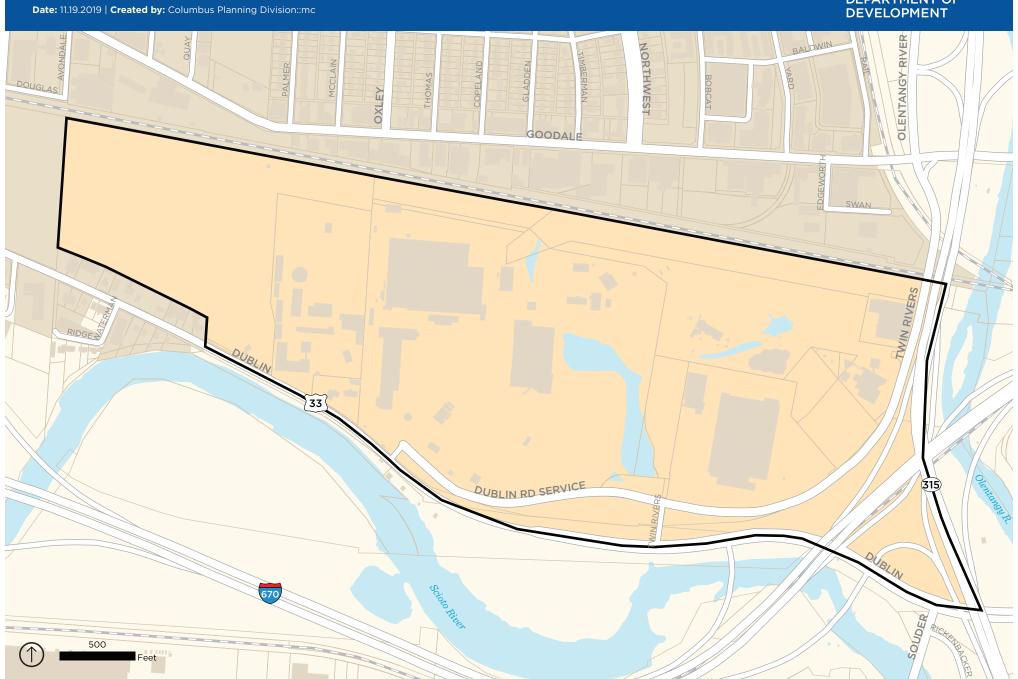

# **Grandview Crossing CRA**

## North

Bounded by the City of Columbus/City of Grandview Heights boundary line from Avondale Avenue to State Route 315.

### South

Bounded by the center line of Dublin Road from State Route 315 to the City of Columbus/City of Grandview Heights boundary line; then following the boundary line to the western border.

#### East

Bounded by State Route 315 from the City of Columbus/City of Grandview Heights boundary line to Dublin Road.

#### West

Bounded by the City of Columbus/City of Grandview Heights boundary line.