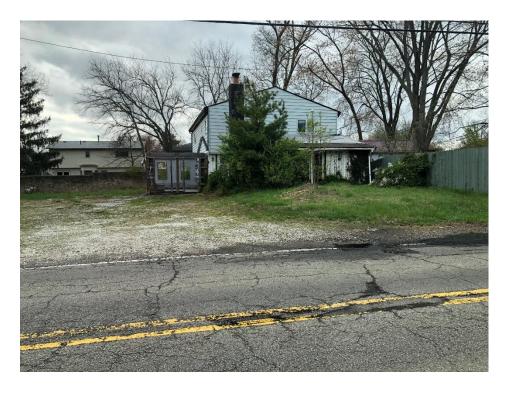

The results of the survey are as follows:

The Northland Community Reinvestment Area contains a mix of commercial and residential zoning.

Photos are representative of property conditions within the proposed CRA area. There are 1042 parcels located within the proposed area. All parcels are within the City of Columbus.

5771 Maple Canyon Ave.

6761Maple Canyon Ave

1231 Home Acre Dr

2361 Laurelwood Dr.

6082 Royal Oak Dr