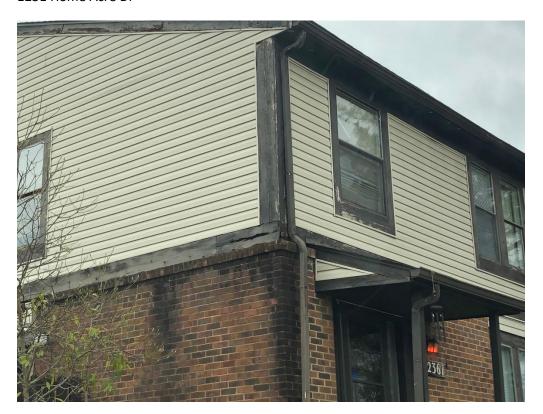

The results of the survey are as follows:

The Northland Community Reinvestment Area contains a mix of commercial and residential zoning.

Photos are representative of property conditions within the proposed CRA area. There are 1042 parcels located within the proposed area. All parcels are within the City of Columbus.

5771 Maple Canyon Ave.

6761Maple Canyon Ave

1231 Home Acre Dr

2361 Laurelwood Dr.

6082 Royal Oak Dr