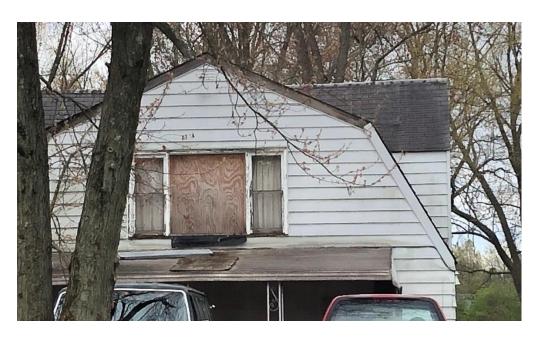

The results of the survey are as follows:

The Northland Community Reinvestment Area contains a mix of commercial and residential zoning.

Photos are representative of property conditions within the proposed CRA area. There are 1042 parcels located within the proposed area. All parcels are within the City of Columbus.

5771 Maple Canyon Ave.

6761Maple Canyon Ave

1231 Home Acre Dr

2361 Laurelwood Dr.

6082 Royal Oak Dr