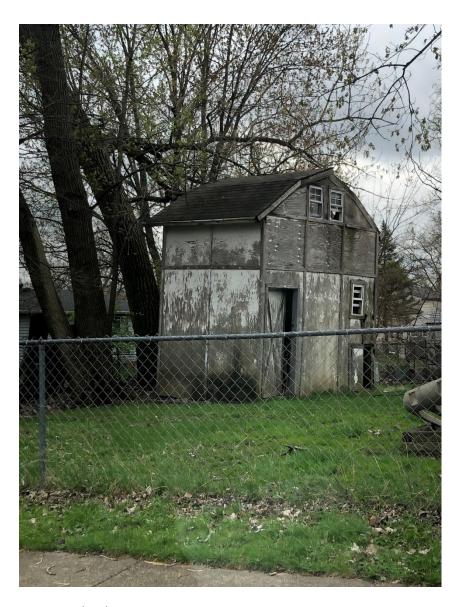

The results of the survey are as follows:

The Northland Community Reinvestment Area contains a mix of commercial and residential zoning.

Photos are representative of property conditions within the proposed CRA area. There are 1042 parcels located within the proposed area. All parcels are within the City of Columbus.