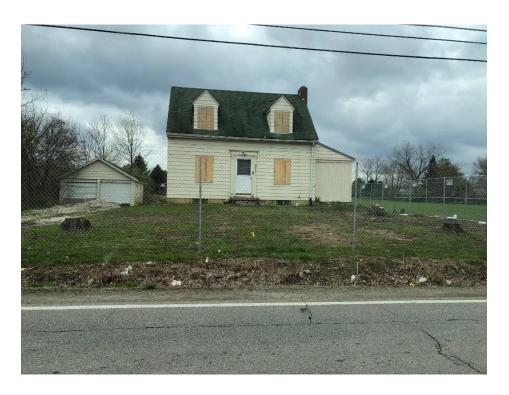

The results of the survey are as follows:

The Northland Community Reinvestment Area contains a mix of commercial and residential zoning.

Photos are representative of property conditions within the proposed CRA area. There are 1042 parcels located within the proposed area. All parcels are within the City of Columbus.

5771 Maple Canyon Ave.

6761Maple Canyon Ave

1231 Home Acre Dr

2361 Laurelwood Dr.

6082 Royal Oak Dr