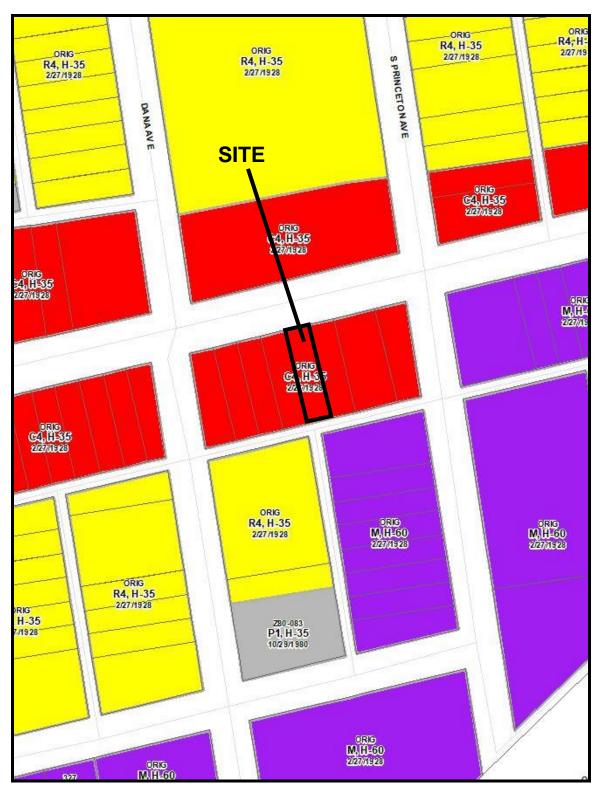

Sherequa Chapman

CV22-030 1299 Sullivant Ave. Approximately 0.08 acres

### CV22-030 1299 Sullivant Ave. Approximately 0.08 acres

CV22-030 1299 Sullivant Ave. Approximately 0.08 acres