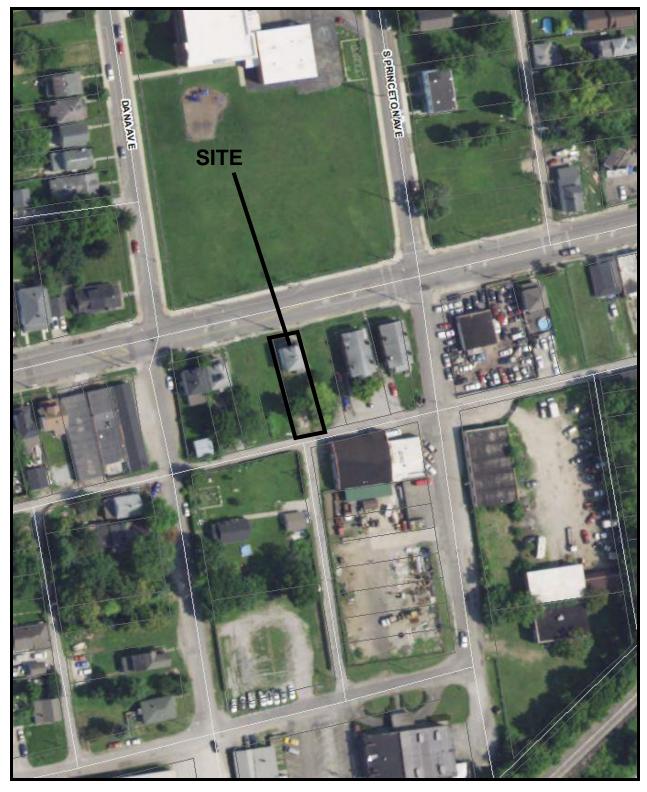

Sherequa Chapman

CV22-030 1299 Sullivant Ave. Approximately 0.08 acres

### CV22-030 1299 Sullivant Ave. Approximately 0.08 acres

CV22-030 1299 Sullivant Ave. Approximately 0.08 acres