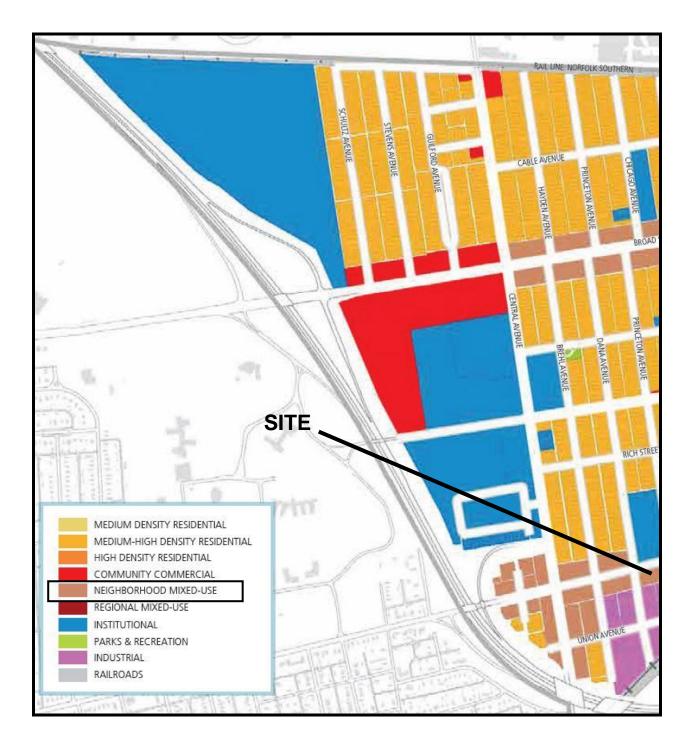

Sherequa Chapman

CV22-030 1299 Sullivant Ave. Approximately 0.08 acres

### CV22-030 1299 Sullivant Ave. Approximately 0.08 acres

CV22-030 1299 Sullivant Ave. Approximately 0.08 acres