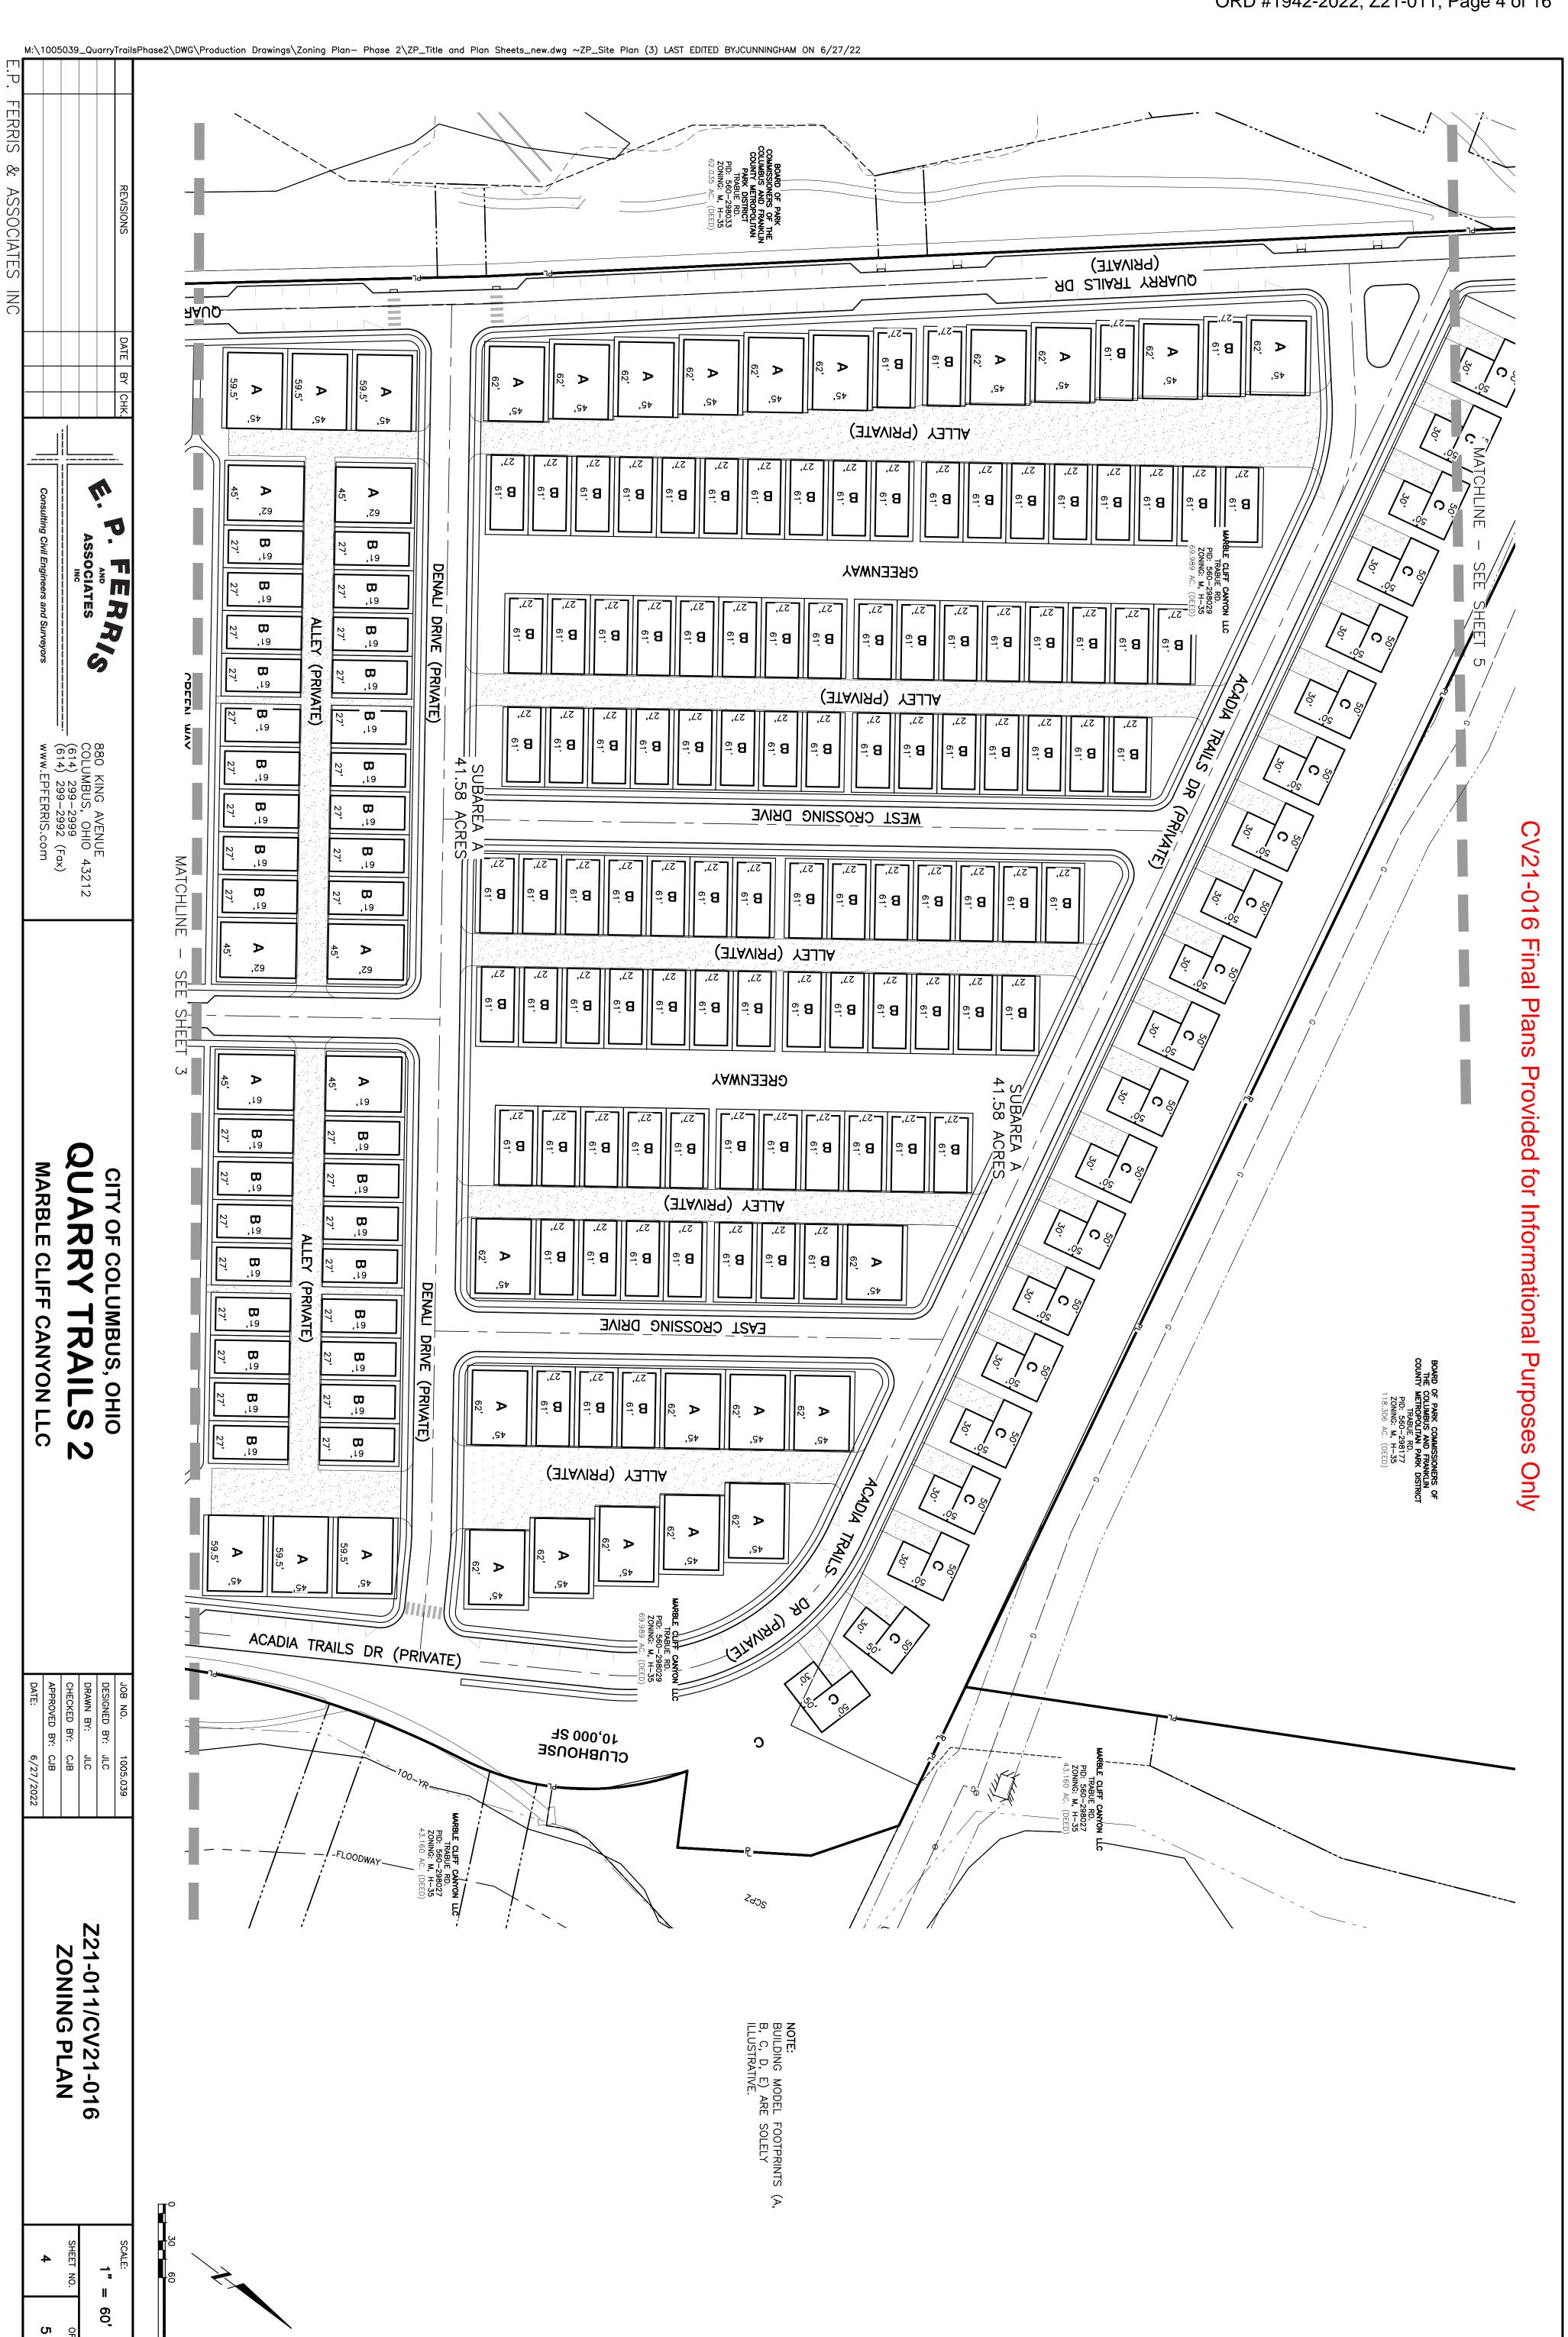

#### Site Data Enlarged

| SITE DATA                                                     |                                                                               |                                                       |                                                       |                                                                                                                                       |                                                                       |                                                                                                                                           |
|---------------------------------------------------------------|-------------------------------------------------------------------------------|-------------------------------------------------------|-------------------------------------------------------|---------------------------------------------------------------------------------------------------------------------------------------|-----------------------------------------------------------------------|-------------------------------------------------------------------------------------------------------------------------------------------|
| SUBAREA                                                       | Α                                                                             | В                                                     | С                                                     | D                                                                                                                                     | Е                                                                     | F                                                                                                                                         |
| AREA (ACRES)                                                  | 41.58                                                                         | 7.41                                                  | 10.69                                                 | 3.03                                                                                                                                  | 1.56                                                                  | 5.72                                                                                                                                      |
| ZONING                                                        | M / CV19-023                                                                  | M / CV19-023                                          | M / CV19-023                                          | M / CV19-023                                                                                                                          | M / CV19-023                                                          | M / CV19-023                                                                                                                              |
| ZONING (PENDING)                                              | Z21-011/<br>CV21-016                                                          | Z21-011/<br>CV21-016                                  | Z21-011/<br>CV21-016                                  | Z21-011/<br>CV21-016                                                                                                                  | Z21-011/<br>CV21-016                                                  | Z21-011/<br>CV21-016                                                                                                                      |
| LAND USE                                                      | DETATCHED SINGLE<br>FAMILY<br>DWELLINGS *                                     | MULTI-FAMILY *2                                       | MULTI-FAMILY *2                                       | COMMERCIAL:<br>OFFICE, RETAIL,<br>RESTAURANT                                                                                          | COMMUNITY CENTER,<br>POOL                                             | MULTI—FAMILY <sup>2</sup>                                                                                                                 |
| ZONING DISTRICT                                               | R-3                                                                           | AR-3                                                  | AR-3                                                  | CPD                                                                                                                                   | AR-3                                                                  | AR-3                                                                                                                                      |
| HEIGHT DISTRICT                                               | H-35                                                                          | H-60                                                  | H-60                                                  | H-60                                                                                                                                  | H-60                                                                  | H-60                                                                                                                                      |
| HEIGHT                                                        | < 35 FEET                                                                     | 45 FEET<br>(TOWNHOUSES)<br>60 FEET (FLATS)            | 60 FEET                                               | 60 FEET                                                                                                                               | 60 FEET                                                               | 60 FEET                                                                                                                                   |
| DWELLING UNITS 3                                              | 320                                                                           | 280                                                   | 300                                                   | N/A                                                                                                                                   | N/A                                                                   | 500                                                                                                                                       |
| PARKING REQUIRED<br>(MAXIMUM UNITS AND<br>COMMERCIAL SQ. FT.) | 2<br>SPACES/DWELLING<br>UNIT<br>10,000 SF<br>CLUBHOUSE<br>680 SPACES<br>TOTAL | 1.5<br>SPACES/DWELLING<br>UNIT<br>420 SPACES<br>TOTAL | 1.5<br>SPACES/DWELLING<br>UNIT<br>450 SPACES<br>TOTAL | 47,000 SF GENERAL OFFICE  10,000 SF RESTAURANT (MULTIPLE USES)  3,500 SF RESTAURANT PATIO  10,000 SF RETAIL/FITNESS  303 SPACES TOTAL | 4,500 SF ©<br>1 SPACE/500 SF=9<br>POOL 2,000 SF ©<br>1 SPACE/50 SF=40 | 1.5 SPACES / DWELLING UNIT  7,500 SF CLUBHOUSE (ACCESSORY)  4,000 SF COMMERCIAL (RESTAURANT)  1,000 SF RESTAURANT/PATIO  811 SPACES TOTAL |
| PARKING PROVIDED *                                            | 728 SPACES<br>(>2/DU)                                                         | 412 SPACES<br>(1.8/DU)                                | 561 SPACES<br>(1.8/DU)                                | 54 SPACES +<br>SHARED PARKING<br>(SUBAREA C)                                                                                          | 12 SPACES                                                             | 600 SPACES                                                                                                                                |
| BUILDING SETBACK<br>(FRONT) •                                 | 3' (MIN.)                                                                     | 3' (MIN.)                                             | 0'-3' (MIN.)                                          | 0' (MIN.)                                                                                                                             | 0' (MIN.)                                                             | 0' (MIN.)                                                                                                                                 |
| PARKING SETBACK *                                             | 3' (MIN.)                                                                     | 3' (MIN.)                                             | 3' (MIN.)                                             | 3' (MIN.)                                                                                                                             | 3' (MIN.)                                                             | 3' (MIN.)                                                                                                                                 |
| SIDE YARD                                                     | 3' (MIN.) *                                                                   | 3' (MIN.) *'                                          | 3' (MIN.) **                                          | N/A                                                                                                                                   | N/A                                                                   | N/A                                                                                                                                       |
| REAR YARD                                                     | 0' (MIN.) 1                                                                   | 0' (MIN.) 1                                           | N/A                                                   | N/A                                                                                                                                   | N/A                                                                   | N/A                                                                                                                                       |
| PERIMETER YARD                                                | N/A                                                                           | 3'                                                    | 3'                                                    | N/A                                                                                                                                   | N/A                                                                   | N/A                                                                                                                                       |
| LOT COVERAGE 9                                                | 52%                                                                           | < 50%                                                 | < 50%                                                 | N/A                                                                                                                                   | 62%                                                                   | <50%                                                                                                                                      |
| LANDSCAPING                                                   | ONE (1) TREE<br>PER DWELLING<br>UNIT *                                        | ONE (1) TREE<br>PER 10 DWELLING<br>UNITS •            | ONE (1) TREE<br>PER 10 DWELLING<br>UNITS •            | ONE (1) INTERIOR<br>PARKING LOT TREE<br>PER 20 PARKING<br>SPACES •                                                                    | ONE (1) INTERIOR<br>PARKING LOT TREE<br>PER 20 PARKING<br>SPACES •    | ONE (1) TREE, PER<br>10 DWELLING UNIT                                                                                                     |

#### **BACKGROUND**:

- The 69.99± acre site consists of nine parcels formerly used as part of a quarry operation in the M, Manufacturing District, and is subject to ORD #2277-2019 (CV19-023) which permits a mixed-use development (Quarry Trails) with 864 residential units (329 single-unit dwellings and 535 apartment units) and 80,500 square feet of commercial development which is currently under construction. The requested rezoning to the R-3, Residential District (Subarea A; 41.58 acres), AR-3, Apartment Residential District (Subareas B, C, and E; 19.66 acres), and CPD, Commercial Planned Development District (Subarea D; 3.03 acres) fulfills a condition of ORD #2277-2019 to zone the subject site to appropriate residential and commercial districts. A new subarea (Subarea F; 5.72) not subject to CV19-023 is included, proposing the AR-3, Apartment Residential District. The proposed project totals are 320 single-unit dwellings, 1,075 apartment units, and 80,500 square feet of mixed-commercial space.\*
- To the north, south, and west of the site is the future Quarry Trails Metro Park in the M, Manufacturing District, and further south is a 9.22± acre site pending zoning to the AR-1, Apartment Residential District (Z21-017). To the east is undeveloped land in the M, Manufacturing District, and further east is a single-unit residential subdivision in the PUD-4, Planned Unit Development District. To the west across Dublin Road is industrial development in the M, Manufacturing District.
- The site is located within the planning area of the *Trabue/Roberts Area Plan* (2011), which recommends "Quarry" for this location, but also states that, "Reuse of quarry should be restored in a manner that is compatible with the community and maximize recreational reuse potential where appropriate." This site also includes complete

#### **CITY DEPARTMENTS' RECOMMENDATION:** Disapproval.\*\*

The requested R-3, Residential, AR-3, Apartment Residential, and CPD, Commercial Planned Development districts establish appropriate residential and commercial districts for the 320 single-unit dwellings, 1,075 apartment units, and 80,500 square feet of mixed-commercial space comprising the Quarry Trails development. The request is consistent with the land use recommendation of the *Trabue/Roberts Area Plan* that quarry reuse be compatible with the community and maximize recreational reuse, as the proposed development is adjacent to parkland, and is therefore supported. The CPD plan and site plan with CV21-016 also address the Plan and C2P2 design guidelines. Details regarding the Parkland Dedication Ordinance need to be resolved to the satisfaction of the Recreation and Parks Department. Therefore, the recommendation is for disapproval until these details are complete.