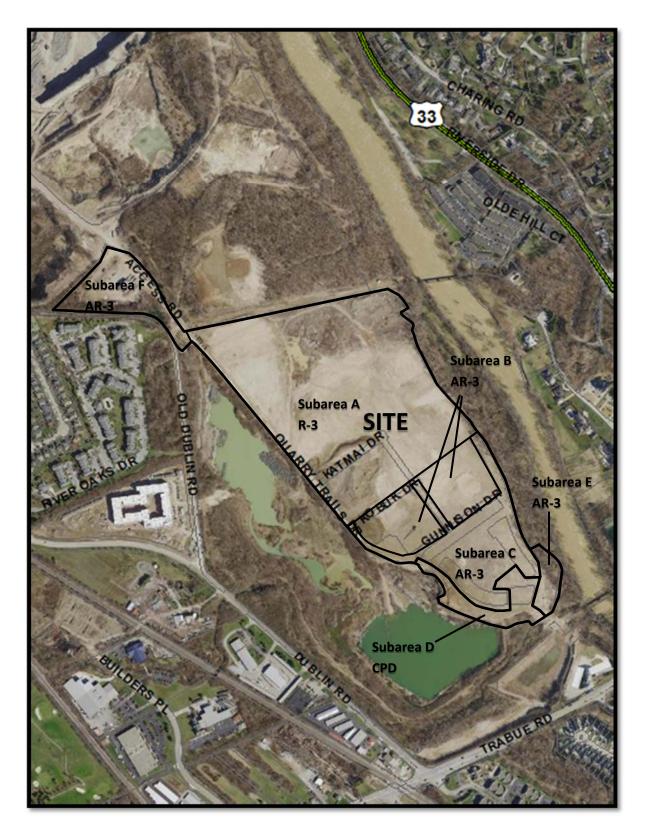

#### **BACKGROUND**:

- The 69.99± acre site consists of nine parcels formerly used as part of a quarry operation in the M, Manufacturing District, and is subject to ORD #2277-2019 (CV19-023) which permits a mixed-use development (Quarry Trails) with 864 residential units (329 single-unit dwellings and 535 apartment units) and 80,500 square feet of commercial development which is currently under construction. The requested rezoning to the R-3, Residential District (Subarea A; 41.58 acres), AR-3, Apartment Residential District (Subareas B, C, and E; 19.66 acres), and CPD, Commercial Planned Development District (Subarea D; 3.03 acres) fulfills a condition of ORD #2277-2019 to zone the subject site to appropriate residential and commercial districts. A new subarea (Subarea F; 5.72) not subject to CV19-023 is included, proposing the AR-3, Apartment Residential District. The proposed project totals are 320 single-unit dwellings, 1,075 apartment units, and 80,500 square feet of mixed-commercial space.\*
- To the north, south, and west of the site is the future Quarry Trails Metro Park in the M, Manufacturing District, and further south is a 9.22± acre site pending zoning to the AR-1, Apartment Residential District (Z21-017). To the east is undeveloped land in the M, Manufacturing District, and further east is a single-unit residential subdivision in the PUD-4, Planned Unit Development District. To the west across Dublin Road is industrial development in the M, Manufacturing District.
- The site is located within the planning area of the *Trabue/Roberts Area Plan* (2011), which recommends "Quarry" for this location, but also states that, "Reuse of quarry should be restored in a manner that is compatible with the community and maximize recreational reuse potential where appropriate." This site also includes complete