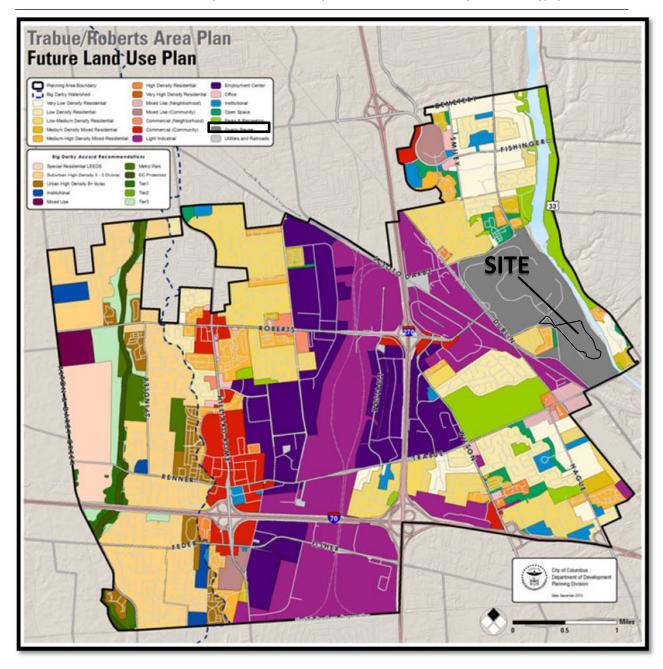

#### Trabue Roberts Area Plan (2011) – "Quarry/Quarry Reuse" Recommended

Quarry/Quarry Reuse

N/A

Quarries should be located in existing locations. Reuse of quarry should be restored in a manner that is compatible with the community and maximize recreational reuse potential where appropriate.