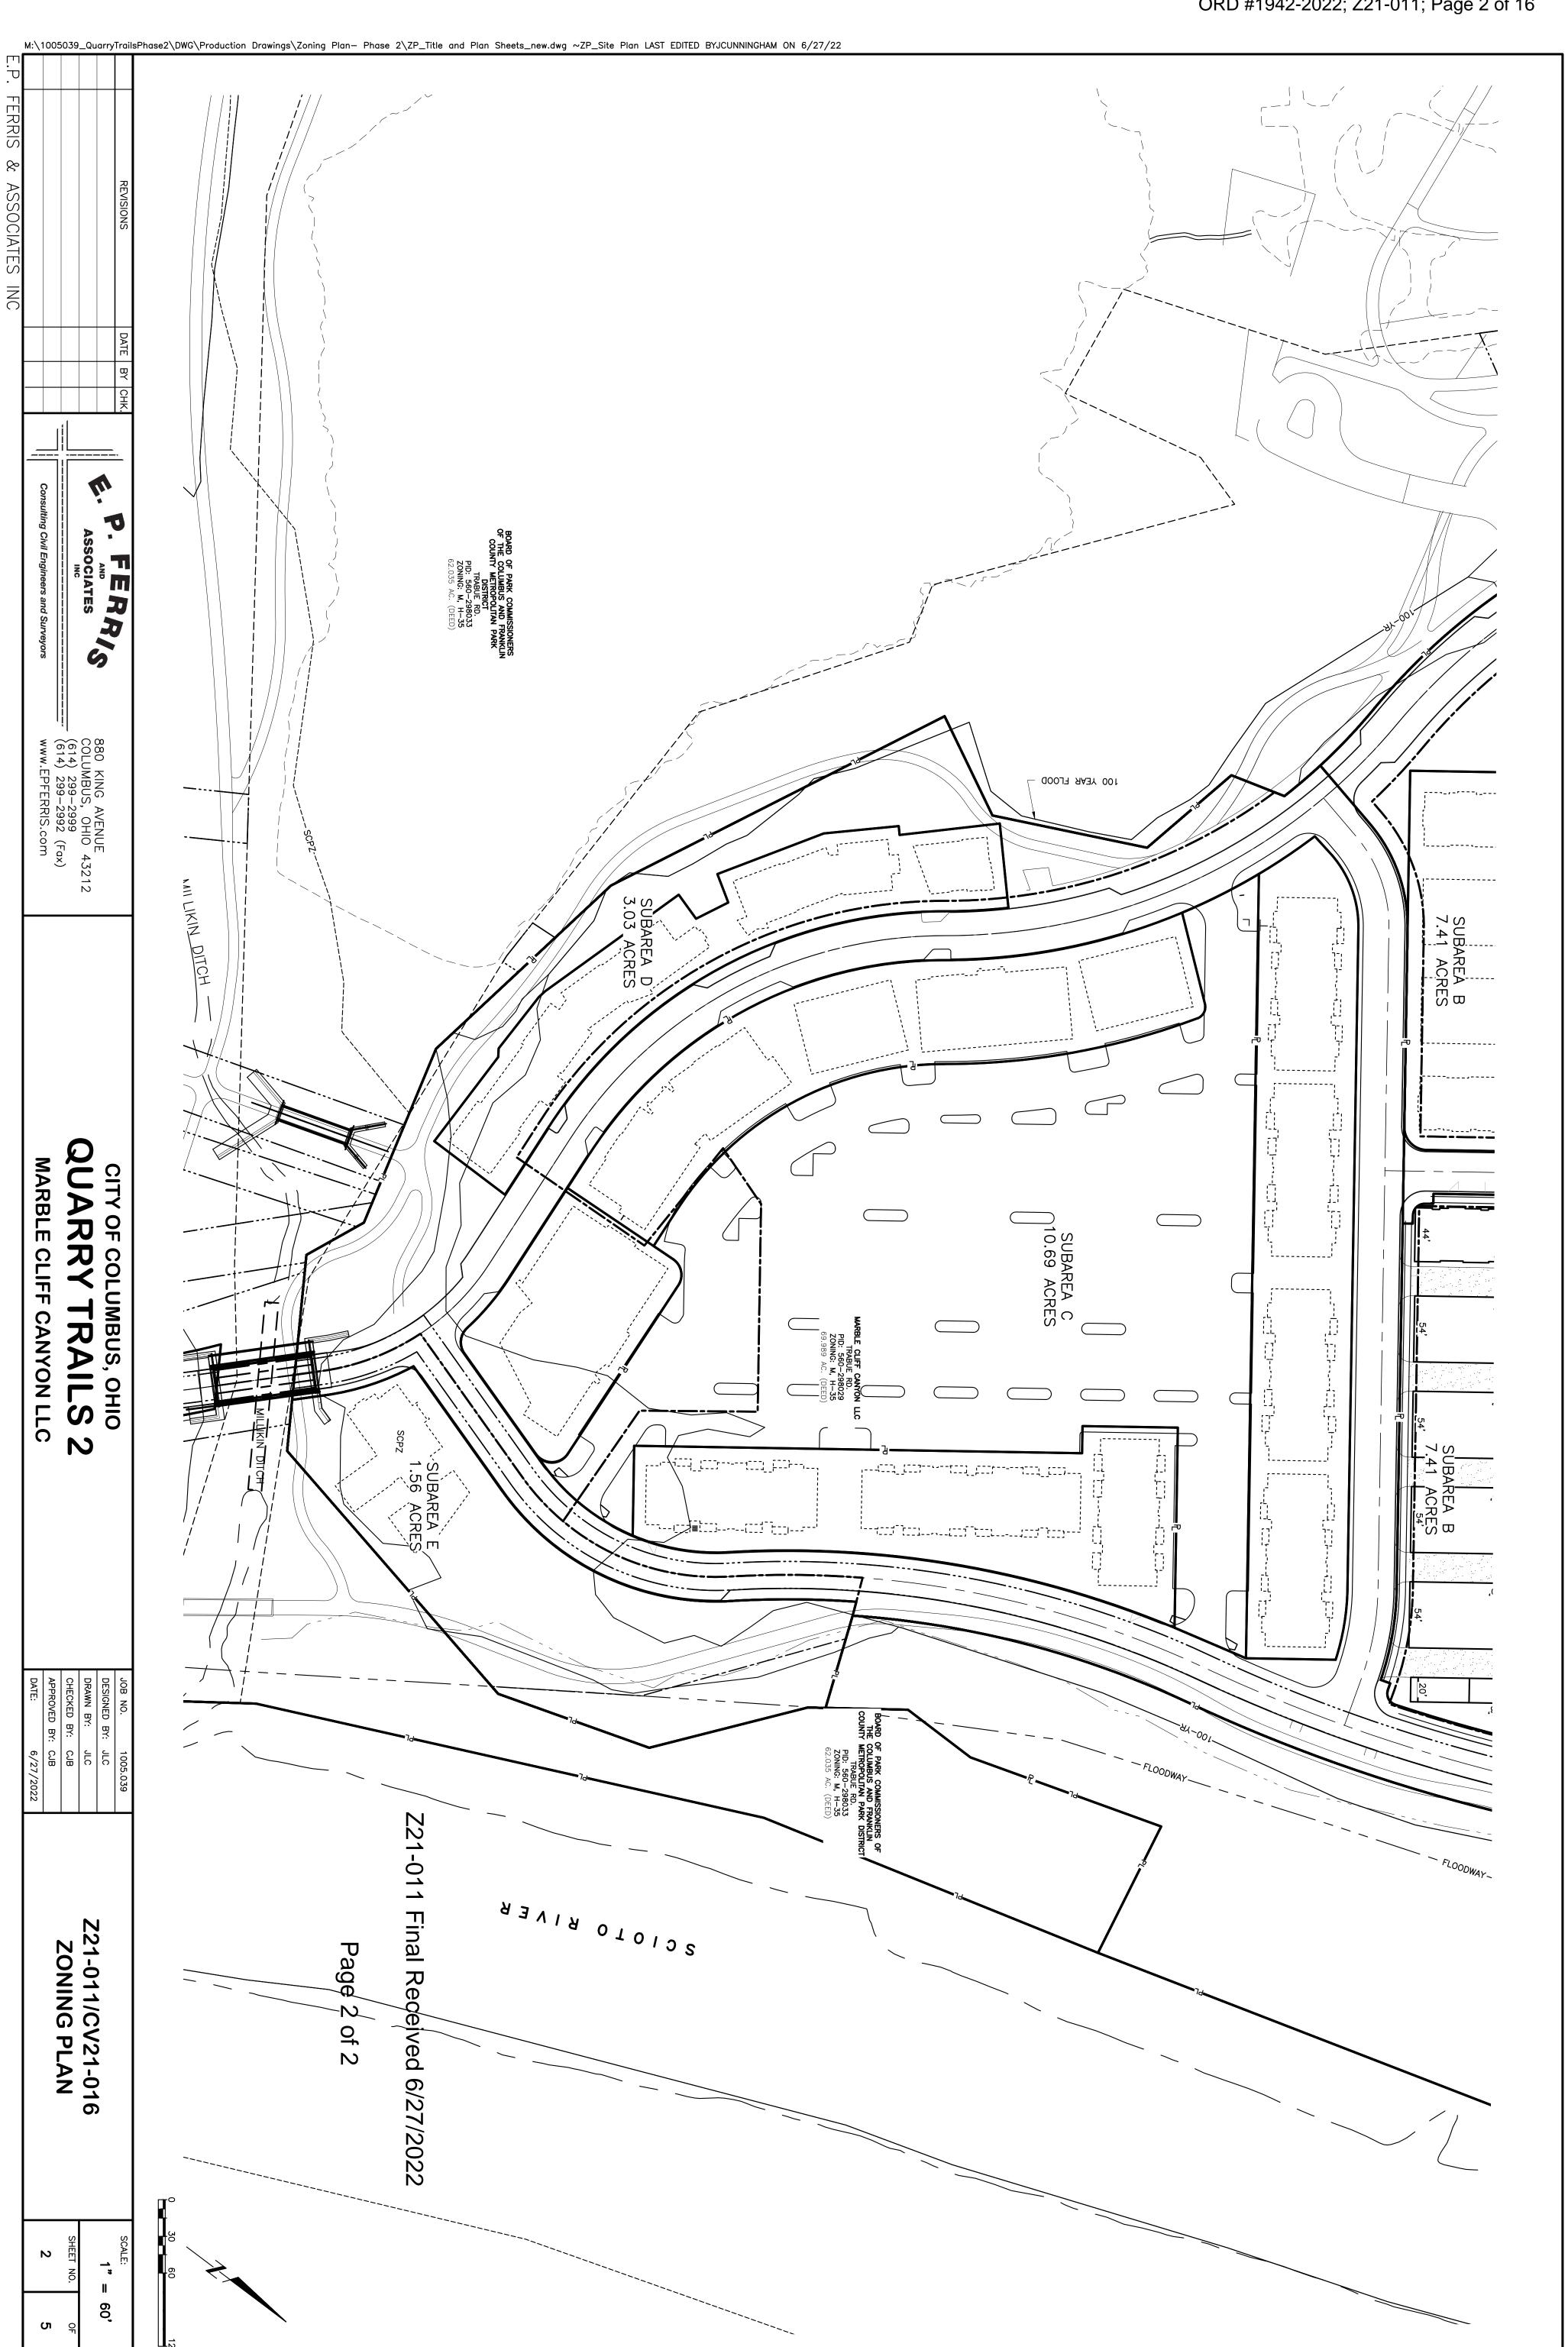

#### Site Data Enlarged

| SITE DATA                                                     |                                                                               |                                                       |                                                       |                                                                                                                                       |                                                                       |                                                                                                                                           |
|---------------------------------------------------------------|-------------------------------------------------------------------------------|-------------------------------------------------------|-------------------------------------------------------|---------------------------------------------------------------------------------------------------------------------------------------|-----------------------------------------------------------------------|-------------------------------------------------------------------------------------------------------------------------------------------|
| SUBAREA                                                       | Α                                                                             | В                                                     | С                                                     | D                                                                                                                                     | Е                                                                     | F                                                                                                                                         |
| AREA (ACRES)                                                  | 41.58                                                                         | 7.41                                                  | 10.69                                                 | 3.03                                                                                                                                  | 1.56                                                                  | 5.72                                                                                                                                      |
| ZONING                                                        | M / CV19-023                                                                  | M / CV19-023                                          | M / CV19-023                                          | M / CV19-023                                                                                                                          | M / CV19-023                                                          | M / CV19-023                                                                                                                              |
| ZONING (PENDING)                                              | Z21-011/<br>CV21-016                                                          | Z21-011/<br>CV21-016                                  | Z21-011/<br>CV21-016                                  | Z21-011/<br>CV21-016                                                                                                                  | Z21-011/<br>CV21-016                                                  | Z21-011/<br>CV21-016                                                                                                                      |
| LAND USE                                                      | DETATCHED SINGLE<br>FAMILY<br>DWELLINGS *                                     | MULTI-FAMILY *2                                       | MULTI-FAMILY *2                                       | COMMERCIAL:<br>OFFICE, RETAIL,<br>RESTAURANT                                                                                          | COMMUNITY CENTER,<br>POOL                                             | MULTI—FAMILY <sup>2</sup>                                                                                                                 |
| ZONING DISTRICT                                               | R-3                                                                           | AR-3                                                  | AR-3                                                  | CPD                                                                                                                                   | AR-3                                                                  | AR-3                                                                                                                                      |
| HEIGHT DISTRICT                                               | H-35                                                                          | H-60                                                  | H-60                                                  | H-60                                                                                                                                  | H-60                                                                  | H-60                                                                                                                                      |
| HEIGHT                                                        | < 35 FEET                                                                     | 45 FEET<br>(TOWNHOUSES)<br>60 FEET (FLATS)            | 60 FEET                                               | 60 FEET                                                                                                                               | 60 FEET                                                               | 60 FEET                                                                                                                                   |
| DWELLING UNITS 3                                              | 320                                                                           | 280                                                   | 300                                                   | N/A                                                                                                                                   | N/A                                                                   | 500                                                                                                                                       |
| PARKING REQUIRED<br>(MAXIMUM UNITS AND<br>COMMERCIAL SQ. FT.) | 2<br>SPACES/DWELLING<br>UNIT<br>10,000 SF<br>CLUBHOUSE<br>680 SPACES<br>TOTAL | 1.5<br>SPACES/DWELLING<br>UNIT<br>420 SPACES<br>TOTAL | 1.5<br>SPACES/DWELLING<br>UNIT<br>450 SPACES<br>TOTAL | 47,000 SF GENERAL OFFICE  10,000 SF RESTAURANT (MULTIPLE USES)  3,500 SF RESTAURANT PATIO  10,000 SF RETAIL/FITNESS  303 SPACES TOTAL | 4,500 SF ©<br>1 SPACE/500 SF=9<br>POOL 2,000 SF ©<br>1 SPACE/50 SF=40 | 1.5 SPACES / DWELLING UNIT  7,500 SF CLUBHOUSE (ACCESSORY)  4,000 SF COMMERCIAL (RESTAURANT)  1,000 SF RESTAURANT/PATIO  811 SPACES TOTAL |
| PARKING PROVIDED *                                            | 728 SPACES<br>(>2/DU)                                                         | 412 SPACES<br>(1.8/DU)                                | 561 SPACES<br>(1.8/DU)                                | 54 SPACES +<br>SHARED PARKING<br>(SUBAREA C)                                                                                          | 12 SPACES                                                             | 600 SPACES                                                                                                                                |
| BUILDING SETBACK<br>(FRONT) •                                 | 3' (MIN.)                                                                     | 3' (MIN.)                                             | 0'-3' (MIN.)                                          | 0' (MIN.)                                                                                                                             | 0' (MIN.)                                                             | 0' (MIN.)                                                                                                                                 |
| PARKING SETBACK *                                             | 3' (MIN.)                                                                     | 3' (MIN.)                                             | 3' (MIN.)                                             | 3' (MIN.)                                                                                                                             | 3' (MIN.)                                                             | 3' (MIN.)                                                                                                                                 |
| SIDE YARD                                                     | 3' (MIN.) *                                                                   | 3' (MIN.) *'                                          | 3' (MIN.) **                                          | N/A                                                                                                                                   | N/A                                                                   | N/A                                                                                                                                       |
| REAR YARD                                                     | 0' (MIN.) 1                                                                   | 0' (MIN.) 1                                           | N/A                                                   | N/A                                                                                                                                   | N/A                                                                   | N/A                                                                                                                                       |
| PERIMETER YARD                                                | N/A                                                                           | 3'                                                    | 3'                                                    | N/A                                                                                                                                   | N/A                                                                   | N/A                                                                                                                                       |
| LOT COVERAGE 9                                                | 52%                                                                           | < 50%                                                 | < 50%                                                 | N/A                                                                                                                                   | 62%                                                                   | <50%                                                                                                                                      |
| LANDSCAPING                                                   | ONE (1) TREE<br>PER DWELLING<br>UNIT *                                        | ONE (1) TREE<br>PER 10 DWELLING<br>UNITS •            | ONE (1) TREE<br>PER 10 DWELLING<br>UNITS •            | ONE (1) INTERIOR<br>PARKING LOT TREE<br>PER 20 PARKING<br>SPACES •                                                                    | ONE (1) INTERIOR<br>PARKING LOT TREE<br>PER 20 PARKING<br>SPACES •    | ONE (1) TREE, PER<br>10 DWELLING UNIT                                                                                                     |

#### **BACKGROUND**:

- The 69.99± acre site consists of nine parcels formerly used as part of a quarry operation in the M, Manufacturing District, and is subject to ORD #2277-2019 (CV19-023) which permits a mixed-use development (Quarry Trails) with 864 residential units (329 single-unit dwellings and 535 apartment units) and 80,500 square feet of commercial development which is currently under construction. The requested rezoning to the R-3, Residential District (Subarea A; 41.58 acres), AR-3, Apartment Residential District (Subareas B, C, and E; 19.66 acres), and CPD, Commercial Planned Development District (Subarea D; 3.03 acres) fulfills a condition of ORD #2277-2019 to zone the subject site to appropriate residential and commercial districts. A new subarea (Subarea F; 5.72) not subject to CV19-023 is included, proposing the AR-3, Apartment Residential District. The proposed project totals are 320 single-unit dwellings, 1,075 apartment units, and 80,500 square feet of mixed-commercial space.\*
- To the north, south, and west of the site is the future Quarry Trails Metro Park in the M, Manufacturing District, and further south is a 9.22± acre site pending zoning to the AR-1, Apartment Residential District (Z21-017). To the east is undeveloped land in the M, Manufacturing District, and further east is a single-unit residential subdivision in the PUD-4, Planned Unit Development District. To the west across Dublin Road is industrial development in the M, Manufacturing District.
- The site is located within the planning area of the *Trabue/Roberts Area Plan* (2011), which recommends "Quarry" for this location, but also states that, "Reuse of quarry should be restored in a manner that is compatible with the community and maximize recreational reuse potential where appropriate." This site also includes complete

#### **CITY DEPARTMENTS' RECOMMENDATION:** Disapproval.\*\*

The requested R-3, Residential, AR-3, Apartment Residential, and CPD, Commercial Planned Development districts establish appropriate residential and commercial districts for the 320 single-unit dwellings, 1,075 apartment units, and 80,500 square feet of mixed-commercial space comprising the Quarry Trails development. The request is consistent with the land use recommendation of the *Trabue/Roberts Area Plan* that quarry reuse be compatible with the community and maximize recreational reuse, as the proposed development is adjacent to parkland, and is therefore supported. The CPD plan and site plan with CV21-016 also address the Plan and C2P2 design guidelines. Details regarding the Parkland Dedication Ordinance need to be resolved to the satisfaction of the Recreation and Parks Department. Therefore, the recommendation is for disapproval until these details are complete.