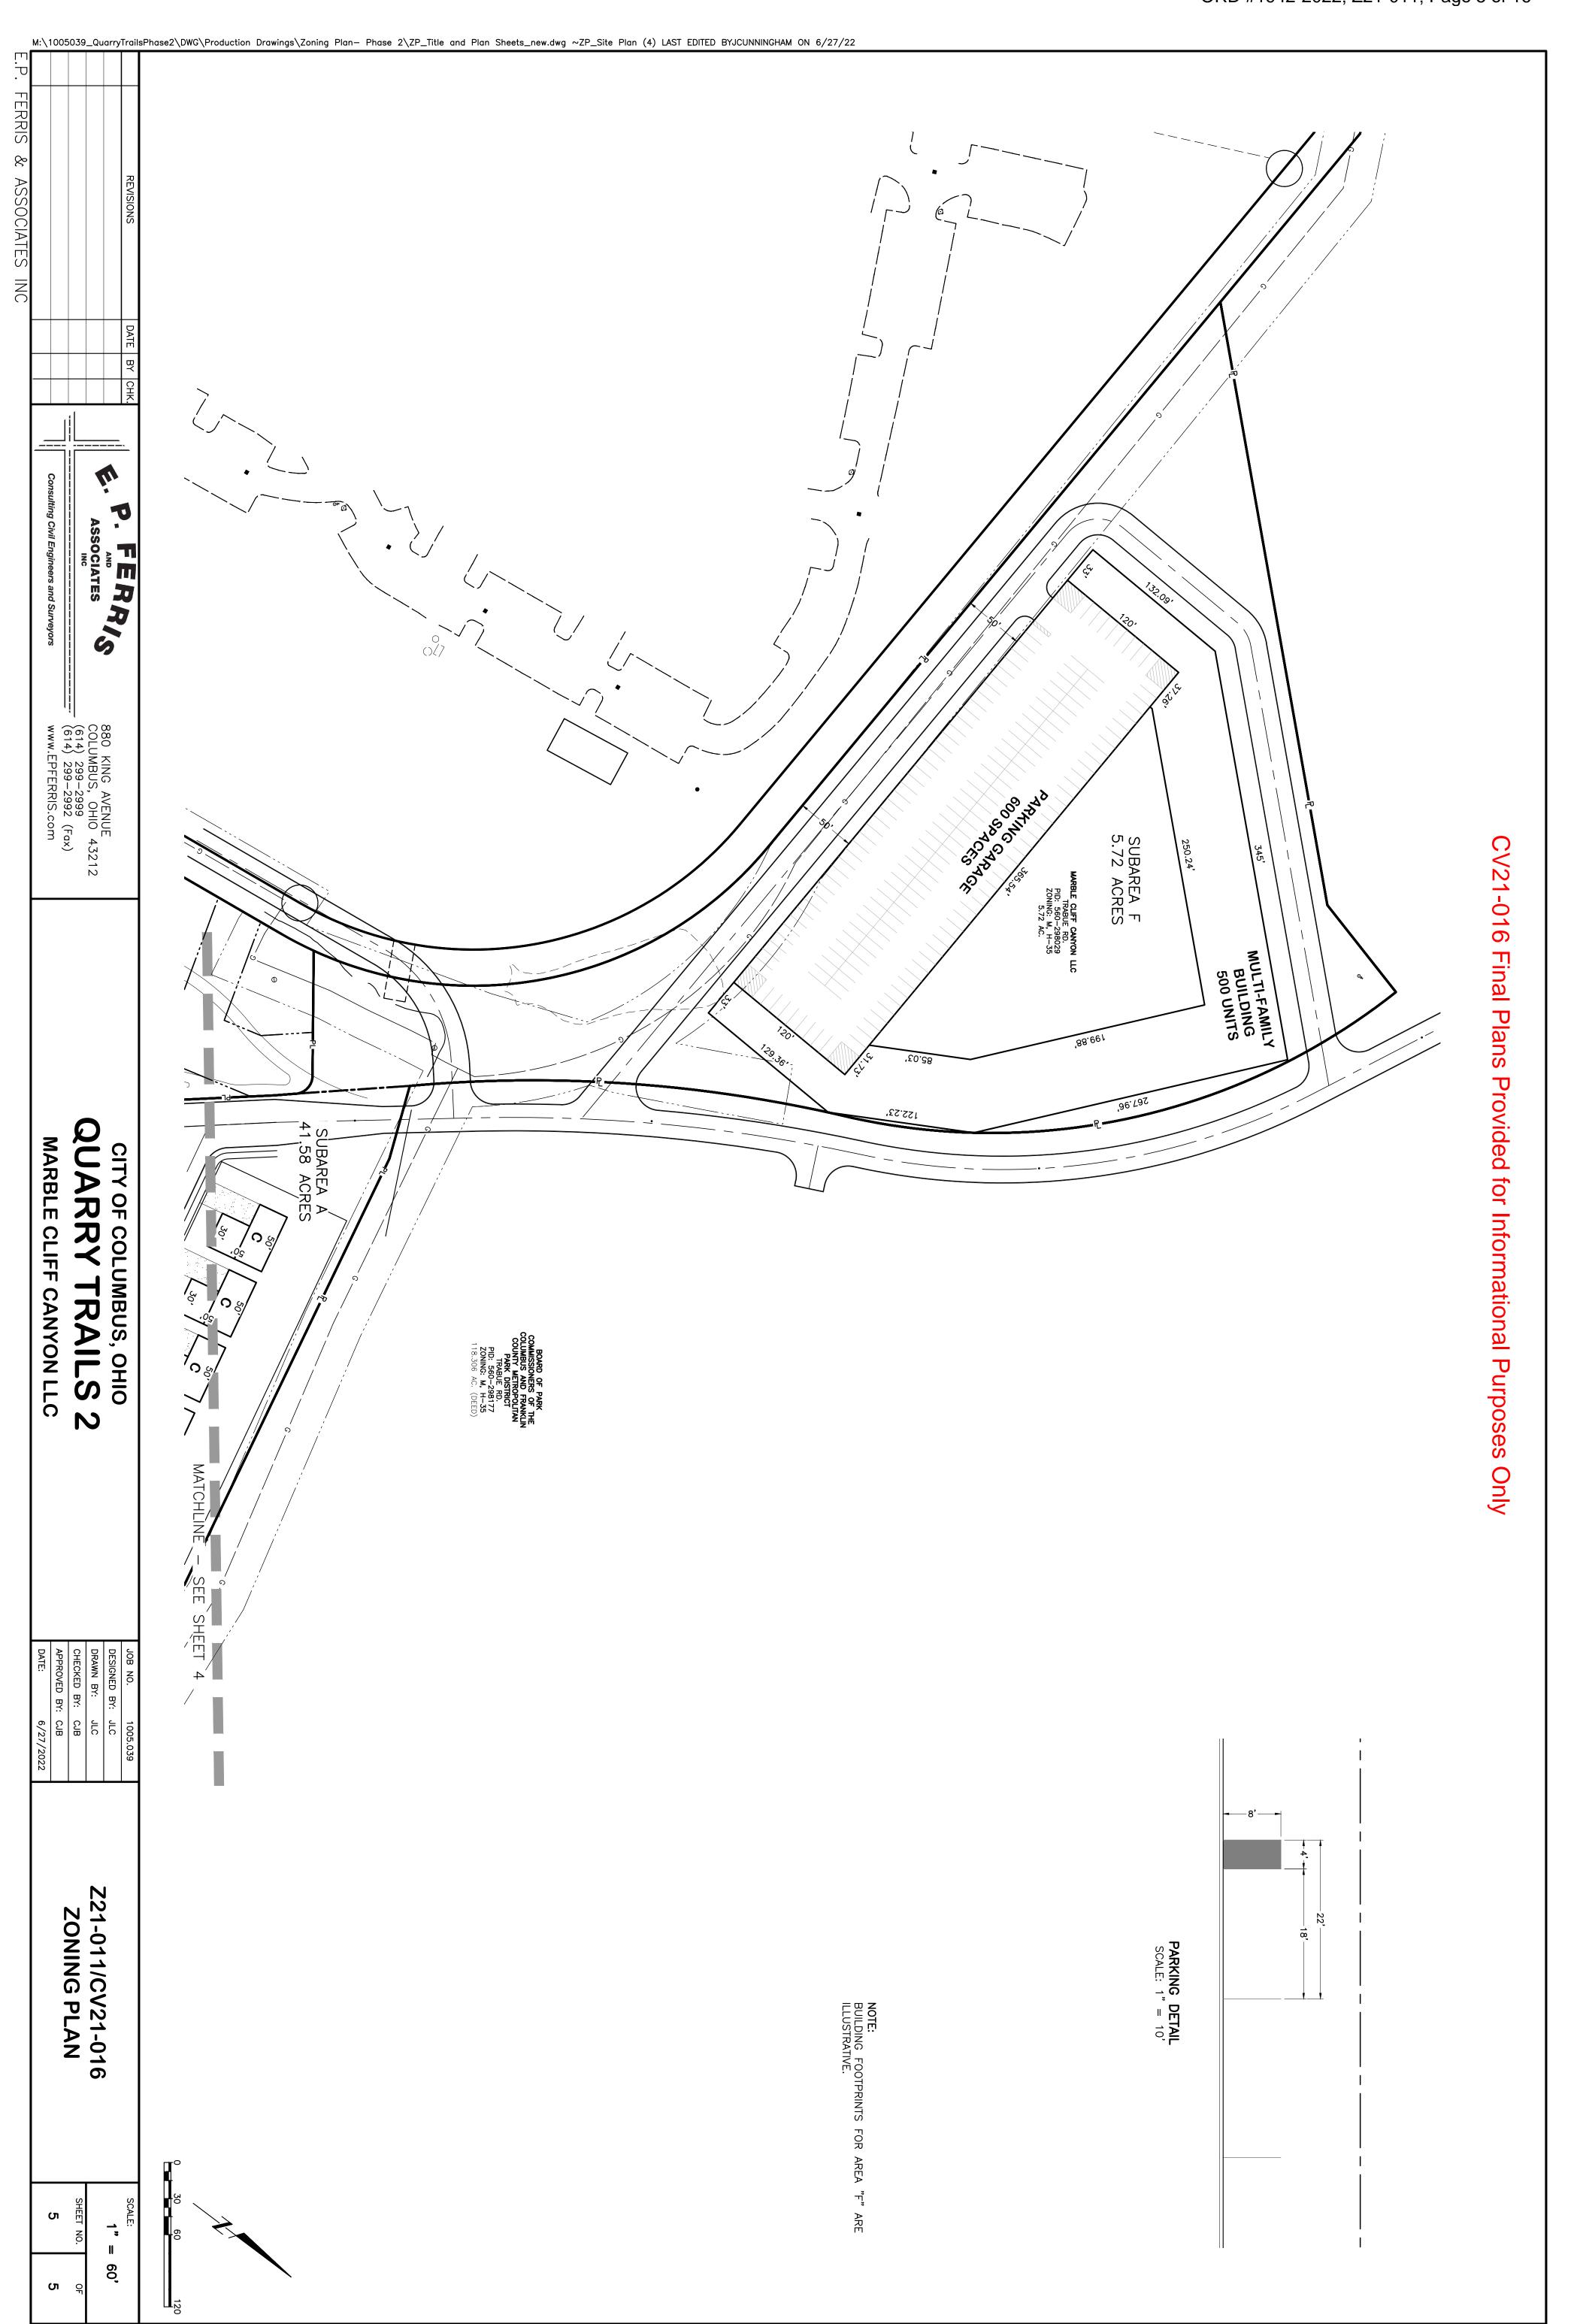

#### Site Data Enlarged

| SITE DATA                                                     |                                                                               |                                                       |                                                       |                                                                                                                                       |                                                                       |                                                                                                                                           |
|---------------------------------------------------------------|-------------------------------------------------------------------------------|-------------------------------------------------------|-------------------------------------------------------|---------------------------------------------------------------------------------------------------------------------------------------|-----------------------------------------------------------------------|-------------------------------------------------------------------------------------------------------------------------------------------|
| SUBAREA                                                       | Α                                                                             | В                                                     | С                                                     | D                                                                                                                                     | Е                                                                     | F                                                                                                                                         |
| AREA (ACRES)                                                  | 41.58                                                                         | 7.41                                                  | 10.69                                                 | 3.03                                                                                                                                  | 1.56                                                                  | 5.72                                                                                                                                      |
| ZONING                                                        | M / CV19-023                                                                  | M / CV19-023                                          | M / CV19-023                                          | M / CV19-023                                                                                                                          | M / CV19-023                                                          | M / CV19-023                                                                                                                              |
| ZONING (PENDING)                                              | Z21-011/<br>CV21-016                                                          | Z21-011/<br>CV21-016                                  | Z21-011/<br>CV21-016                                  | Z21-011/<br>CV21-016                                                                                                                  | Z21-011/<br>CV21-016                                                  | Z21-011/<br>CV21-016                                                                                                                      |
| LAND USE                                                      | DETATCHED SINGLE<br>FAMILY<br>DWELLINGS *                                     | MULTI-FAMILY *2                                       | MULTI-FAMILY *2                                       | COMMERCIAL:<br>OFFICE, RETAIL,<br>RESTAURANT                                                                                          | COMMUNITY CENTER,<br>POOL                                             | MULTI—FAMILY <sup>2</sup>                                                                                                                 |
| ZONING DISTRICT                                               | R-3                                                                           | AR-3                                                  | AR-3                                                  | CPD                                                                                                                                   | AR-3                                                                  | AR-3                                                                                                                                      |
| HEIGHT DISTRICT                                               | H-35                                                                          | H-60                                                  | H-60                                                  | H-60                                                                                                                                  | H-60                                                                  | H-60                                                                                                                                      |
| HEIGHT                                                        | < 35 FEET                                                                     | 45 FEET<br>(TOWNHOUSES)<br>60 FEET (FLATS)            | 60 FEET                                               | 60 FEET                                                                                                                               | 60 FEET                                                               | 60 FEET                                                                                                                                   |
| DWELLING UNITS 3                                              | 320                                                                           | 280                                                   | 300                                                   | N/A                                                                                                                                   | N/A                                                                   | 500                                                                                                                                       |
| PARKING REQUIRED<br>(MAXIMUM UNITS AND<br>COMMERCIAL SQ. FT.) | 2<br>SPACES/DWELLING<br>UNIT<br>10,000 SF<br>CLUBHOUSE<br>680 SPACES<br>TOTAL | 1.5<br>SPACES/DWELLING<br>UNIT<br>420 SPACES<br>TOTAL | 1.5<br>SPACES/DWELLING<br>UNIT<br>450 SPACES<br>TOTAL | 47,000 SF GENERAL OFFICE  10,000 SF RESTAURANT (MULTIPLE USES)  3,500 SF RESTAURANT PATIO  10,000 SF RETAIL/FITNESS  303 SPACES TOTAL | 4,500 SF ©<br>1 SPACE/500 SF=9<br>POOL 2,000 SF ©<br>1 SPACE/50 SF=40 | 1.5 SPACES / DWELLING UNIT  7,500 SF CLUBHOUSE (ACCESSORY)  4,000 SF COMMERCIAL (RESTAURANT)  1,000 SF RESTAURANT/PATIO  811 SPACES TOTAL |
| PARKING PROVIDED *                                            | 728 SPACES<br>(>2/DU)                                                         | 412 SPACES<br>(1.8/DU)                                | 561 SPACES<br>(1.8/DU)                                | 54 SPACES +<br>SHARED PARKING<br>(SUBAREA C)                                                                                          | 12 SPACES                                                             | 600 SPACES                                                                                                                                |
| BUILDING SETBACK<br>(FRONT) •                                 | 3' (MIN.)                                                                     | 3' (MIN.)                                             | 0'-3' (MIN.)                                          | 0' (MIN.)                                                                                                                             | 0' (MIN.)                                                             | 0' (MIN.)                                                                                                                                 |
| PARKING SETBACK *                                             | 3' (MIN.)                                                                     | 3' (MIN.)                                             | 3' (MIN.)                                             | 3' (MIN.)                                                                                                                             | 3' (MIN.)                                                             | 3' (MIN.)                                                                                                                                 |
| SIDE YARD                                                     | 3' (MIN.) *                                                                   | 3' (MIN.) *'                                          | 3' (MIN.) **                                          | N/A                                                                                                                                   | N/A                                                                   | N/A                                                                                                                                       |
| REAR YARD                                                     | 0' (MIN.) 1                                                                   | 0' (MIN.) 1                                           | N/A                                                   | N/A                                                                                                                                   | N/A                                                                   | N/A                                                                                                                                       |
| PERIMETER YARD                                                | N/A                                                                           | 3'                                                    | 3'                                                    | N/A                                                                                                                                   | N/A                                                                   | N/A                                                                                                                                       |
| LOT COVERAGE 9                                                | 52%                                                                           | < 50%                                                 | < 50%                                                 | N/A                                                                                                                                   | 62%                                                                   | <50%                                                                                                                                      |
| LANDSCAPING                                                   | ONE (1) TREE<br>PER DWELLING<br>UNIT *                                        | ONE (1) TREE<br>PER 10 DWELLING<br>UNITS •            | ONE (1) TREE<br>PER 10 DWELLING<br>UNITS •            | ONE (1) INTERIOR<br>PARKING LOT TREE<br>PER 20 PARKING<br>SPACES •                                                                    | ONE (1) INTERIOR<br>PARKING LOT TREE<br>PER 20 PARKING<br>SPACES •    | ONE (1) TREE, PER<br>10 DWELLING UNIT                                                                                                     |

#### **BACKGROUND**:

- The 69.99± acre site consists of nine parcels formerly used as part of a quarry operation in the M, Manufacturing District, and is subject to ORD #2277-2019 (CV19-023) which permits a mixed-use development (Quarry Trails) with 864 residential units (329 single-unit dwellings and 535 apartment units) and 80,500 square feet of commercial development which is currently under construction. The requested rezoning to the R-3, Residential District (Subarea A; 41.58 acres), AR-3, Apartment Residential District (Subareas B, C, and E; 19.66 acres), and CPD, Commercial Planned Development District (Subarea D; 3.03 acres) fulfills a condition of ORD #2277-2019 to zone the subject site to appropriate residential and commercial districts. A new subarea (Subarea F; 5.72) not subject to CV19-023 is included, proposing the AR-3, Apartment Residential District. The proposed project totals are 320 single-unit dwellings, 1,075 apartment units, and 80,500 square feet of mixed-commercial space.\*
- To the north, south, and west of the site is the future Quarry Trails Metro Park in the M, Manufacturing District, and further south is a 9.22± acre site pending zoning to the AR-1, Apartment Residential District (Z21-017). To the east is undeveloped land in the M, Manufacturing District, and further east is a single-unit residential subdivision in the PUD-4, Planned Unit Development District. To the west across Dublin Road is industrial development in the M, Manufacturing District.
- The site is located within the planning area of the *Trabue/Roberts Area Plan* (2011), which recommends "Quarry" for this location, but also states that, "Reuse of quarry should be restored in a manner that is compatible with the community and maximize recreational reuse potential where appropriate." This site also includes complete

- Concurrent CV21-016 proposes variances to permit commercial parking in the AR-3 district in Subarea C along with standard variances addressing aisle, maneuvering, parking space size, parking lot trees, lot width, area, fronting, rear yard, and perimeter yard requirements. That request will be heard by City Council and will not be considered at this Development Commission meeting, but the following information is being provided:
  - Planning Division Staff has reviewed building elevations and site details for Subarea F and has determined they are consistent with the *Trabue/Roberts Area Plan*'s and C2P2 design recommendations.
- The proposed CPD district specifies C-4 Commercial District uses including 57,000 square feet of general office space, 15,000 square feet of eating/drinking establishment space, 3,500 square feet of patio space, and 5,000 square feet of retail space. The text also includes development standards addressing setbacks, access, parking lot screening, and shared parking. Modifications for reduced number of parking lot trees, for parking to be divided by parcel lines, a parking space reduction from 391 spaces to 54 spaces (subject to shared parking being provided in Subarea C), and for no loading spaces are included in the CPD text.
- o Traffic-related commitments as requested by the Division of Traffic Management have also been included in the CPD text. Staff notes that that this text will need to be updated prior to City Council consideration to incorporate the results of the discussions that are in progress to define appropriate developer responsibilities for this area of development resulting from the approved traffic impact study. It is currently anticipated that item 3.B.7 which was carried forward from CV19-023 will be replaced with updated language from the City of Upper Arlington and the Franklin County Engineer's Office; and that further language will be needed to address developer responsibility within the City of Columbus as determined by the results of the aforementioned discussions.
- The site is located within the boundaries of the West Scioto Area Commission, whose recommendation is for approval of the requested zoning districts and variances associated with concurrent CV21-016.
- At the time this report was finalized, outstanding items associated with the required Parkland Dedication Ordinance (PDO) Chapter 3318 for this application and Application #Z21-017 remain unresolved. Recreation and Parks Department is still in discussions with the applicant for fulfilling the PDO requirements. The Rezoning and Council Variance ordinances will not be submitted to City Council until the Recreation and Parks Department is satisfied with the resolution. Resolution will either be in the form of land donation, which could include an easement through the property for greenway and bikeway connectivity if the land is acceptable for that type of path; or a fee will be required in lieu of land donation if there is no acceptable land to be dedicated to the Columbus Recreation and Parks Department.