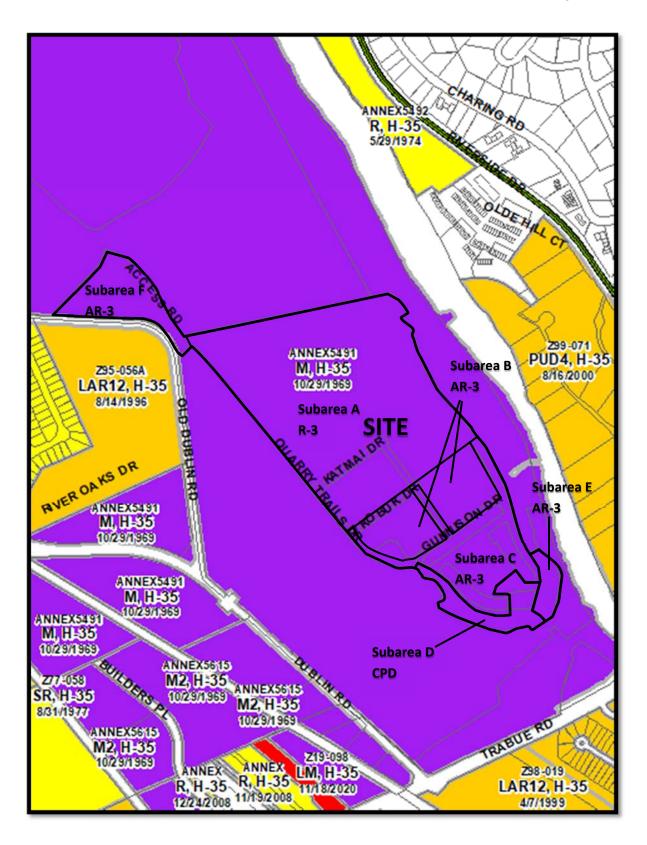

2. APPLICATION: Z21-011

**Location:** 2400 OLD DUBLIN RD. (43228), being 69.99± acres located on

the northeast side of Old Dublin Road, 1,600± feet north of Dublin Road (560-298028 and 8 others; West Scioto Area

#### **BACKGROUND**:

- The 69.99± acre site consists of nine parcels formerly used as part of a quarry operation in the M, Manufacturing District, and is subject to ORD #2277-2019 (CV19-023) which permits a mixed-use development (Quarry Trails) with 864 residential units (329 single-unit dwellings and 535 apartment units) and 80,500 square feet of commercial development which is currently under construction. The requested rezoning to the R-3, Residential District (Subarea A; 41.58 acres), AR-3, Apartment Residential District (Subareas B, C, and E; 19.66 acres), and CPD, Commercial Planned Development District (Subarea D; 3.03 acres) fulfills a condition of ORD #2277-2019 to zone the subject site to appropriate residential and commercial districts. A new subarea (Subarea F; 5.72) not subject to CV19-023 is included, proposing the AR-3, Apartment Residential District. The proposed project totals are 320 single-unit dwellings, 1,075 apartment units, and 80,500 square feet of mixed-commercial space.\*
- To the north, south, and west of the site is the future Quarry Trails Metro Park in the M, Manufacturing District, and further south is a 9.22± acre site pending zoning to the AR-1, Apartment Residential District (Z21-017). To the east is undeveloped land in the M, Manufacturing District, and further east is a single-unit residential subdivision in the PUD-4, Planned Unit Development District. To the west across Dublin Road is industrial development in the M, Manufacturing District.
- The site is located within the planning area of the *Trabue/Roberts Area Plan* (2011), which recommends "Quarry" for this location, but also states that, "Reuse of quarry should be restored in a manner that is compatible with the community and maximize recreational reuse potential where appropriate." This site also includes complete