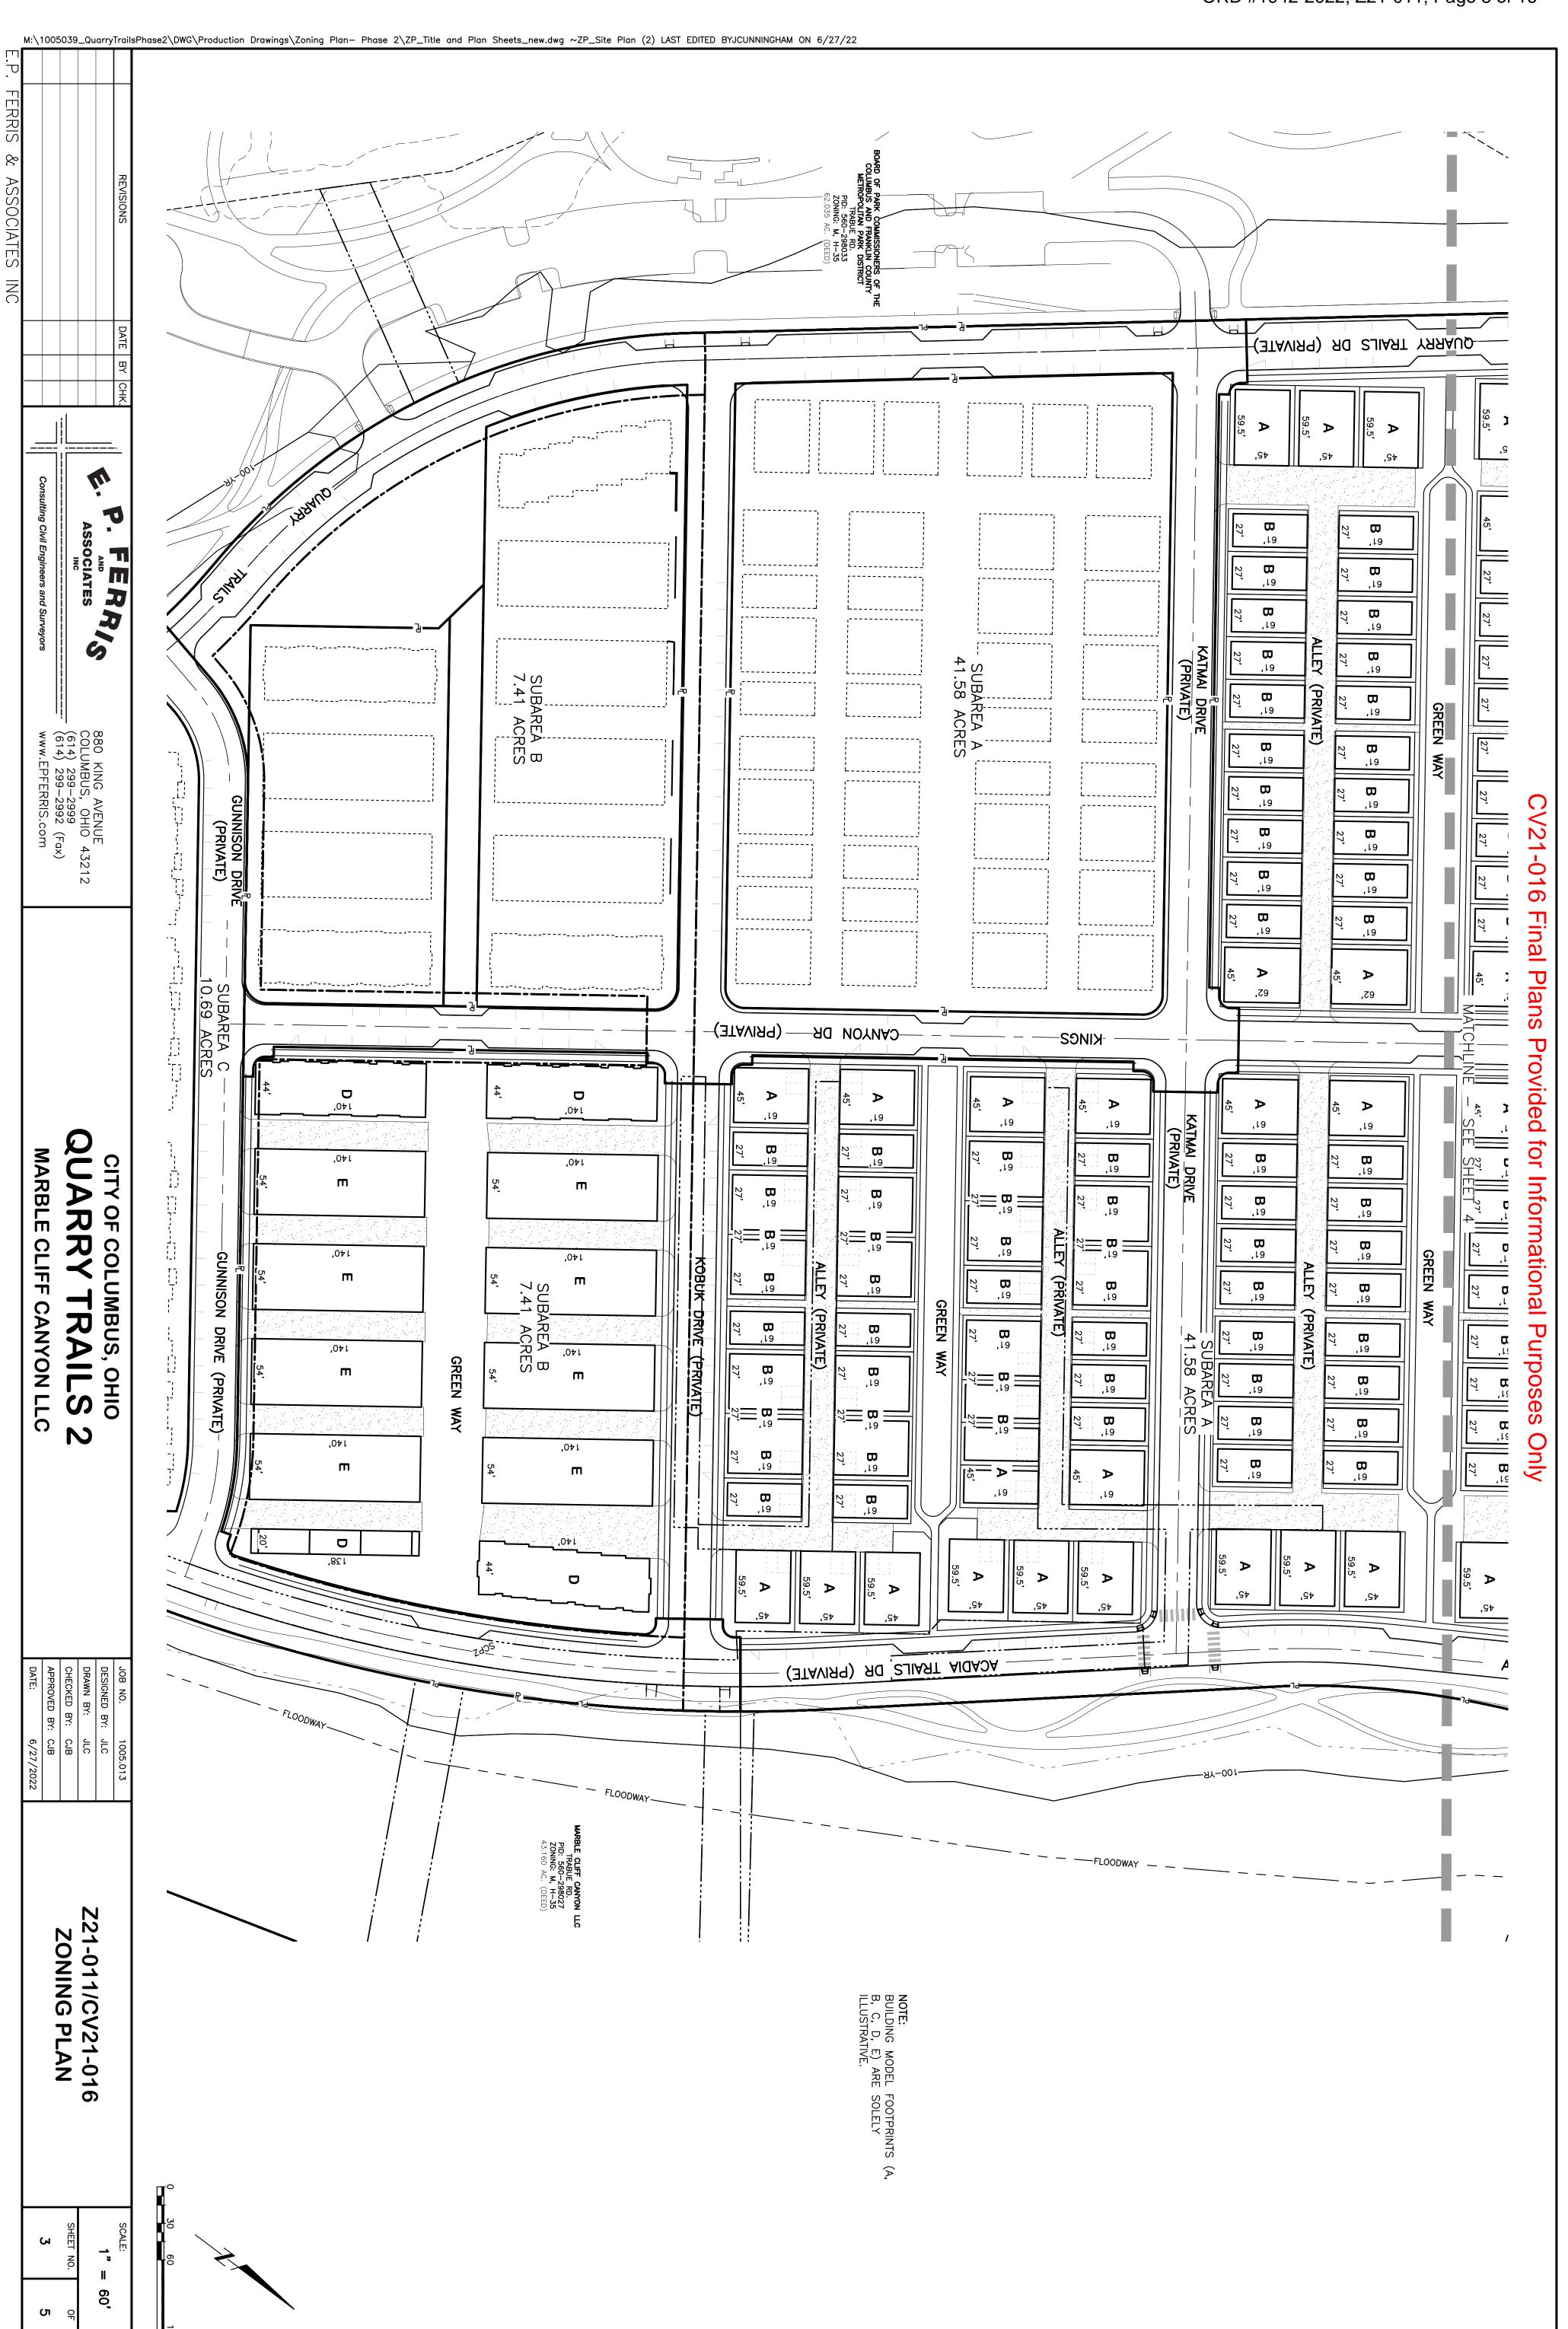

#### Site Data Enlarged

| SITE DATA                                                     |                                                                               |                                                       |                                                       |                                                                                                                                       |                                                                       |                                                                                                                                           |
|---------------------------------------------------------------|-------------------------------------------------------------------------------|-------------------------------------------------------|-------------------------------------------------------|---------------------------------------------------------------------------------------------------------------------------------------|-----------------------------------------------------------------------|-------------------------------------------------------------------------------------------------------------------------------------------|
| SUBAREA                                                       | Α                                                                             | В                                                     | С                                                     | D                                                                                                                                     | Е                                                                     | F                                                                                                                                         |
| AREA (ACRES)                                                  | 41.58                                                                         | 7.41                                                  | 10.69                                                 | 3.03                                                                                                                                  | 1.56                                                                  | 5.72                                                                                                                                      |
| ZONING                                                        | M / CV19-023                                                                  | M / CV19-023                                          | M / CV19-023                                          | M / CV19-023                                                                                                                          | M / CV19-023                                                          | M / CV19-023                                                                                                                              |
| ZONING (PENDING)                                              | Z21-011/<br>CV21-016                                                          | Z21-011/<br>CV21-016                                  | Z21-011/<br>CV21-016                                  | Z21-011/<br>CV21-016                                                                                                                  | Z21-011/<br>CV21-016                                                  | Z21-011/<br>CV21-016                                                                                                                      |
| LAND USE                                                      | DETATCHED SINGLE<br>FAMILY<br>DWELLINGS *                                     | MULTI-FAMILY *2                                       | MULTI-FAMILY *2                                       | COMMERCIAL:<br>OFFICE, RETAIL,<br>RESTAURANT                                                                                          | COMMUNITY CENTER,<br>POOL                                             | MULTI—FAMILY <sup>2</sup>                                                                                                                 |
| ZONING DISTRICT                                               | R-3                                                                           | AR-3                                                  | AR-3                                                  | CPD                                                                                                                                   | AR-3                                                                  | AR-3                                                                                                                                      |
| HEIGHT DISTRICT                                               | H-35                                                                          | H-60                                                  | H-60                                                  | H-60                                                                                                                                  | H-60                                                                  | H-60                                                                                                                                      |
| HEIGHT                                                        | < 35 FEET                                                                     | 45 FEET<br>(TOWNHOUSES)<br>60 FEET (FLATS)            | 60 FEET                                               | 60 FEET                                                                                                                               | 60 FEET                                                               | 60 FEET                                                                                                                                   |
| DWELLING UNITS 3                                              | 320                                                                           | 280                                                   | 300                                                   | N/A                                                                                                                                   | N/A                                                                   | 500                                                                                                                                       |
| PARKING REQUIRED<br>(MAXIMUM UNITS AND<br>COMMERCIAL SQ. FT.) | 2<br>SPACES/DWELLING<br>UNIT<br>10,000 SF<br>CLUBHOUSE<br>680 SPACES<br>TOTAL | 1.5<br>SPACES/DWELLING<br>UNIT<br>420 SPACES<br>TOTAL | 1.5<br>SPACES/DWELLING<br>UNIT<br>450 SPACES<br>TOTAL | 47,000 SF GENERAL OFFICE  10,000 SF RESTAURANT (MULTIPLE USES)  3,500 SF RESTAURANT PATIO  10,000 SF RETAIL/FITNESS  303 SPACES TOTAL | 4,500 SF ©<br>1 SPACE/500 SF=9<br>POOL 2,000 SF ©<br>1 SPACE/50 SF=40 | 1.5 SPACES / DWELLING UNIT  7,500 SF CLUBHOUSE (ACCESSORY)  4,000 SF COMMERCIAL (RESTAURANT)  1,000 SF RESTAURANT/PATIO  811 SPACES TOTAL |
| PARKING PROVIDED *                                            | 728 SPACES<br>(>2/DU)                                                         | 412 SPACES<br>(1.8/DU)                                | 561 SPACES<br>(1.8/DU)                                | 54 SPACES +<br>SHARED PARKING<br>(SUBAREA C)                                                                                          | 12 SPACES                                                             | 600 SPACES                                                                                                                                |
| BUILDING SETBACK<br>(FRONT) •                                 | 3' (MIN.)                                                                     | 3' (MIN.)                                             | 0'-3' (MIN.)                                          | 0' (MIN.)                                                                                                                             | 0' (MIN.)                                                             | 0' (MIN.)                                                                                                                                 |
| PARKING SETBACK *                                             | 3' (MIN.)                                                                     | 3' (MIN.)                                             | 3' (MIN.)                                             | 3' (MIN.)                                                                                                                             | 3' (MIN.)                                                             | 3' (MIN.)                                                                                                                                 |
| SIDE YARD                                                     | 3' (MIN.) *                                                                   | 3' (MIN.) *'                                          | 3' (MIN.) **                                          | N/A                                                                                                                                   | N/A                                                                   | N/A                                                                                                                                       |
| REAR YARD                                                     | 0' (MIN.) 1                                                                   | 0' (MIN.) 1                                           | N/A                                                   | N/A                                                                                                                                   | N/A                                                                   | N/A                                                                                                                                       |
| PERIMETER YARD                                                | N/A                                                                           | 3'                                                    | 3'                                                    | N/A                                                                                                                                   | N/A                                                                   | N/A                                                                                                                                       |
| LOT COVERAGE 9                                                | 52%                                                                           | < 50%                                                 | < 50%                                                 | N/A                                                                                                                                   | 62%                                                                   | <50%                                                                                                                                      |
| LANDSCAPING                                                   | ONE (1) TREE<br>PER DWELLING<br>UNIT *                                        | ONE (1) TREE<br>PER 10 DWELLING<br>UNITS •            | ONE (1) TREE<br>PER 10 DWELLING<br>UNITS •            | ONE (1) INTERIOR<br>PARKING LOT TREE<br>PER 20 PARKING<br>SPACES •                                                                    | ONE (1) INTERIOR<br>PARKING LOT TREE<br>PER 20 PARKING<br>SPACES •    | ONE (1) TREE, PER<br>10 DWELLING UNIT                                                                                                     |

#### **BACKGROUND**:

- The 69.99± acre site consists of nine parcels formerly used as part of a quarry operation in the M, Manufacturing District, and is subject to ORD #2277-2019 (CV19-023) which permits a mixed-use development (Quarry Trails) with 864 residential units (329 single-unit dwellings and 535 apartment units) and 80,500 square feet of commercial development which is currently under construction. The requested rezoning to the R-3, Residential District (Subarea A; 41.58 acres), AR-3, Apartment Residential District (Subareas B, C, and E; 19.66 acres), and CPD, Commercial Planned Development District (Subarea D; 3.03 acres) fulfills a condition of ORD #2277-2019 to zone the subject site to appropriate residential and commercial districts. A new subarea (Subarea F; 5.72) not subject to CV19-023 is included, proposing the AR-3, Apartment Residential District. The proposed project totals are 320 single-unit dwellings, 1,075 apartment units, and 80,500 square feet of mixed-commercial space.\*
- To the north, south, and west of the site is the future Quarry Trails Metro Park in the M, Manufacturing District, and further south is a 9.22± acre site pending zoning to the AR-1, Apartment Residential District (Z21-017). To the east is undeveloped land in the M, Manufacturing District, and further east is a single-unit residential subdivision in the PUD-4, Planned Unit Development District. To the west across Dublin Road is industrial development in the M, Manufacturing District.
- The site is located within the planning area of the *Trabue/Roberts Area Plan* (2011), which recommends "Quarry" for this location, but also states that, "Reuse of quarry should be restored in a manner that is compatible with the community and maximize recreational reuse potential where appropriate." This site also includes complete

#### **CITY DEPARTMENTS' RECOMMENDATION:** Disapproval.\*\*

The requested R-3, Residential, AR-3, Apartment Residential, and CPD, Commercial Planned Development districts establish appropriate residential and commercial districts for the 320 single-unit dwellings, 1,075 apartment units, and 80,500 square feet of mixed-commercial space comprising the Quarry Trails development. The request is consistent with the land use recommendation of the *Trabue/Roberts Area Plan* that quarry reuse be compatible with the community and maximize recreational reuse, as the proposed development is adjacent to parkland, and is therefore supported. The CPD plan and site plan with CV21-016 also address the Plan and C2P2 design guidelines. Details regarding the Parkland Dedication Ordinance need to be resolved to the satisfaction of the Recreation and Parks Department. Therefore, the recommendation is for disapproval until these details are complete.