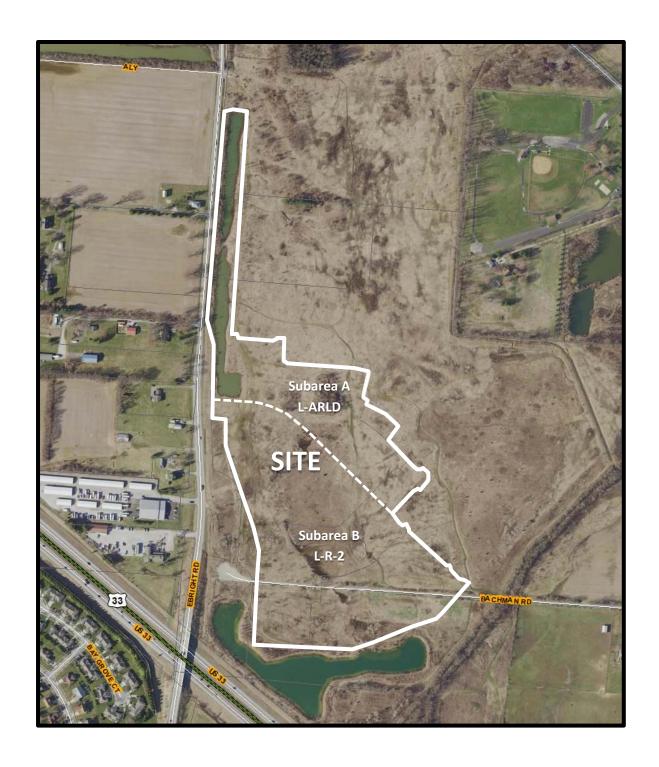

#### **BACKGROUND:**

- The 36.16± acre site consists of eight undeveloped parcels in the NG, Neighborhood General, NC, Neighborhood Center, and NE, Neighborhood Edge Districts (Z03-025), and is partially located within the floodplain. The requested L-ARLD, Limited Apartment Residential District will allow multi-unit residential development of 234 units on 13.97 acres (Subarea A) and the requested L-R-2, Limited Residential District will allow a single-unit residential subdivision on 22.19 acres (Subarea B).
- North, east, and south of the site is undeveloped land in the NG, Neighborhood General, NC, Neighborhood Center, and NE, Neighborhood Edge Districts. West of the site is a mixed of single-unit dwellings in the R, Rural District in Columbus and Madison Township, a contractor's office and storage in the L-M, Limited Manufacturing District, and warehouse and fitness uses in the SCPD, Select Commercial Planned District in Madison Township. Additionally, pending rezoning Z22-010 for a multi-unit residential development in the L-ARLD, Limited Apartment Residential District is proposed to the west of this site across Ebright Road.
- The site is located within the planning area of the South East Land Use Plan (2018), which recommends "Low Density Mixed Residential" (4-6 du/ac), "Low–Medium Density Residential" (6-10du ac), and "Private Open Space" land uses for this location. The Plan also includes adoption of the Columbus Citywide Planning Policies (C2P2) Design Guidelines (2018).
- The site is located within the boundaries of the Greater South East Area Commission, whose recommendation is for approval.
- The limitation text commits to maximum number of apartment units (234), traffic access