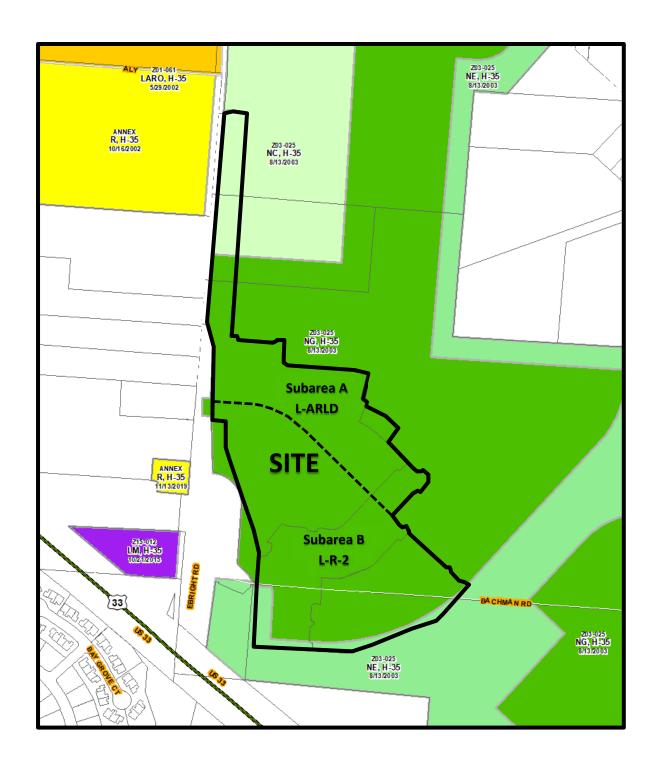

#### **BACKGROUND:**

- The 36.16± acre site consists of eight undeveloped parcels in the NG, Neighborhood General, NC, Neighborhood Center, and NE, Neighborhood Edge Districts (Z03-025), and is partially located within the floodplain. The requested L-ARLD, Limited Apartment Residential District will allow multi-unit residential development of 234 units on 13.97 acres (Subarea A) and the requested L-R-2, Limited Residential District will allow a single-unit residential subdivision on 22.19 acres (Subarea B).
- North, east, and south of the site is undeveloped land in the NG, Neighborhood General, NC, Neighborhood Center, and NE, Neighborhood Edge Districts. West of the site is a mixed of single-unit dwellings in the R, Rural District in Columbus and Madison Township, a contractor's office and storage in the L-M, Limited Manufacturing District, and warehouse and fitness uses in the SCPD, Select Commercial Planned District in Madison Township. Additionally, pending rezoning Z22-010 for a multi-unit residential development in the L-ARLD, Limited Apartment Residential District is proposed to the west of this site across Ebright Road.
- The site is located within the planning area of the South East Land Use Plan (2018), which recommends "Low Density Mixed Residential" (4-6 du/ac), "Low–Medium Density Residential" (6-10du ac), and "Private Open Space" land uses for this location. The Plan also includes adoption of the Columbus Citywide Planning Policies (C2P2) Design Guidelines (2018).
- The site is located within the boundaries of the Greater South East Area Commission, whose recommendation is for approval.
- The limitation text commits to maximum number of apartment units (234), traffic access

and improvements, street trees, landscaping, open space, and the following for the apartment development: parking lot location, building orientation, building elevation features, and amenities.

- The traffic impact study for this application is pending review by the Division of Traffic Management, Franklin County Engineer's Office, and City of Groveport. Additional commitments may be needed based on the results of the approved traffic impact study. There will also need to be revisions to the limitation text to ensure that proposed landscape mounding does not obstruct any required sight lines.
- The Columbus Multimodal Thoroughfare Plan identifies Ebright Road as a Suburban Community Connector requiring 80 feet of right-of-way.