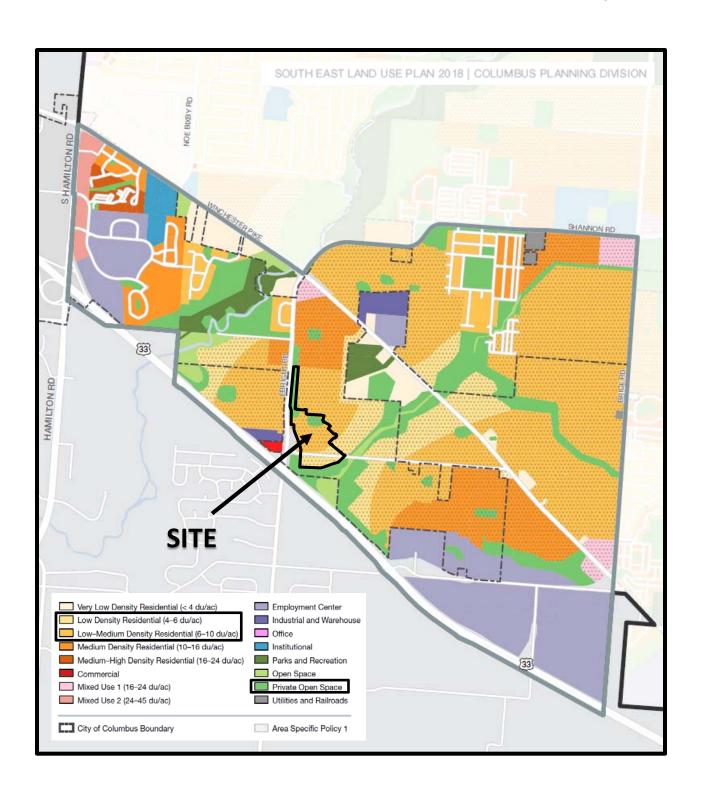

#### **BACKGROUND:**

- The 36.16± acre site consists of eight undeveloped parcels in the NG, Neighborhood General, NC, Neighborhood Center, and NE, Neighborhood Edge Districts (Z03-025), and is partially located within the floodplain. The requested L-ARLD, Limited Apartment Residential District will allow multi-unit residential development of 234 units on 13.97 acres (Subarea A) and the requested L-R-2, Limited Residential District will allow a single-unit residential subdivision on 22.19 acres (Subarea B).
- North, east, and south of the site is undeveloped land in the NG, Neighborhood General, NC, Neighborhood Center, and NE, Neighborhood Edge Districts. West of the site is a mixed of single-unit dwellings in the R, Rural District in Columbus and Madison Township, a contractor's office and storage in the L-M, Limited Manufacturing District, and warehouse and fitness uses in the SCPD, Select Commercial Planned District in Madison Township. Additionally, pending rezoning Z22-010 for a multi-unit residential development in the L-ARLD, Limited Apartment Residential District is proposed to the west of this site across Ebright Road.
- The site is located within the planning area of the South East Land Use Plan (2018), which recommends "Low Density Mixed Residential" (4-6 du/ac), "Low–Medium Density Residential" (6-10du ac), and "Private Open Space" land uses for this location. The Plan also includes adoption of the Columbus Citywide Planning Policies (C2P2) Design Guidelines (2018).
- The site is located within the boundaries of the Greater South East Area Commission, whose recommendation is for approval.
- The limitation text commits to maximum number of apartment units (234), traffic access