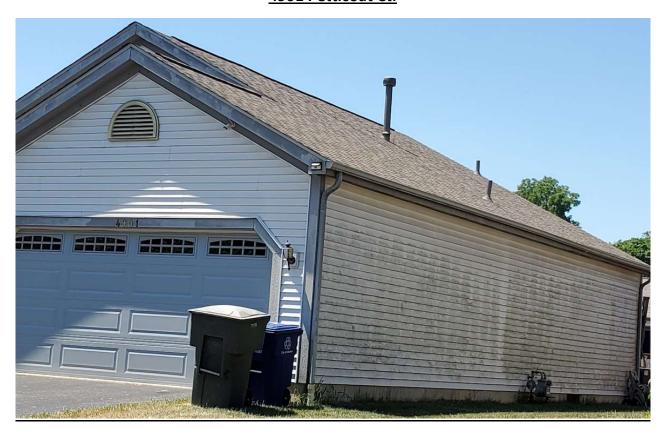

Community Reinvestment Areas contains a mix of commercial and residential zoning. Photos are representative of property conditions within the proposed CRA area. There are 1,557 parcels (see attachment for list of parcels).

There is a need for new investment in this community as well as a concentrated effort to support the rehabilitation and new construction projects that are underway.

Photos are representative of property conditions within the proposed CRA area. All parcels are within the City of Columbus, the Columbus City School District and the Westerville City School District.

# 5488 Cleveland Ave.



2649 Northland Plaza



# 2923 Morality Dr.



3123 Omega Dr. (front)



## 3123 Omega Dr. (side)



3155 Omega Dr.



### 3187 Omega Dr.



3367 Omega Dr.



### 4901 Petticoat Ct.



3166 Jetstream Dr.



### 3150 Jetstream Dr.



3142 Jetstream Dr.



3112 Prosperity Ln.



3113 Prosperity Ln.



3145 Prosperity Ln.



4663 Chanterwood Dr.



# 4807 Echomoore Dr.



3039 Elspeth Ct.