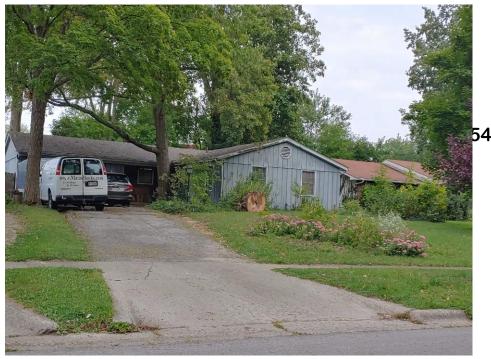

The results of the survey are as follows:

The 161 Community Reinvestment Area contains more than 1,050 parcels in a mix of commercial and residential zoning. This area of the city has seen some decline in investment over recent years. Photos are representative of property conditions within the proposed CRA area. All parcels are within the City of Columbus.