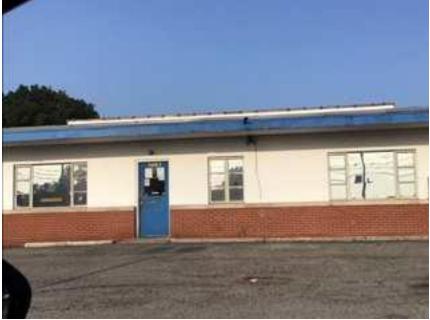

The results of the survey are as follows:

The 161 Community Reinvestment Area contains more than 1,050 parcels in a mix of commercial and residential zoning. This area of the city has seen some decline in investment over recent years. Photos are representative of property conditions within the proposed CRA area. All parcels are within the City of Columbus.