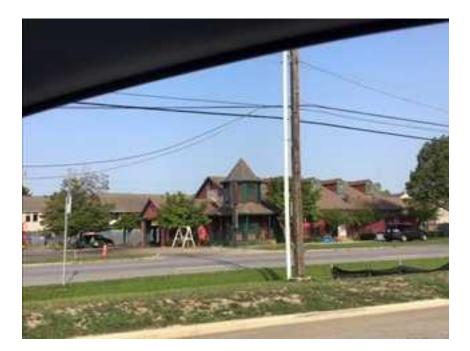

The results of the survey are as follows:

The 161 Community Reinvestment Area contains more than 1,050 parcels in a mix of commercial and residential zoning. This area of the city has seen some decline in investment over recent years. Photos are representative of property conditions within the proposed CRA area. All parcels are within the City of Columbus.