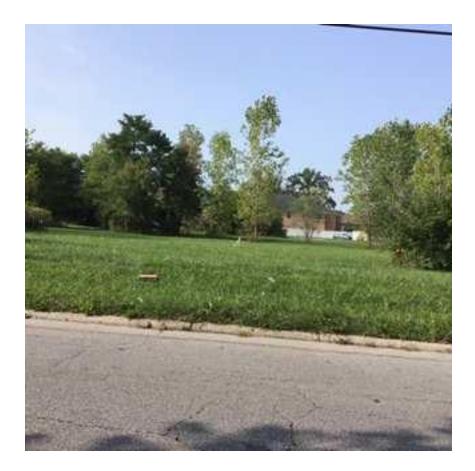

The results of the survey are as follows:

The 161 Community Reinvestment Area contains more than 1,050 parcels in a mix of commercial and residential zoning. This area of the city has seen some decline in investment over recent years. Photos are representative of property conditions within the proposed CRA area. All parcels are within the City of Columbus.