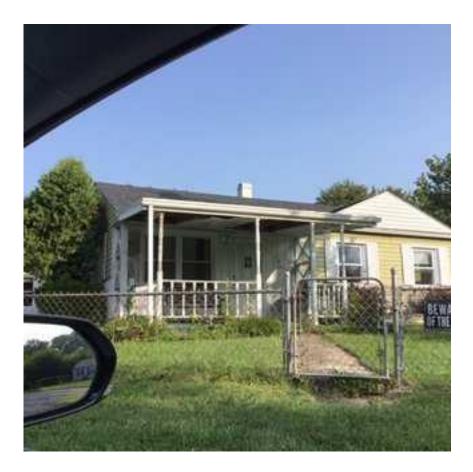

The results of the survey are as follows:

The 161 Community Reinvestment Area contains more than 1,050 parcels in a mix of commercial and residential zoning. This area of the city has seen some decline in investment over recent years. Photos are representative of property conditions within the proposed CRA area. All parcels are within the City of Columbus.