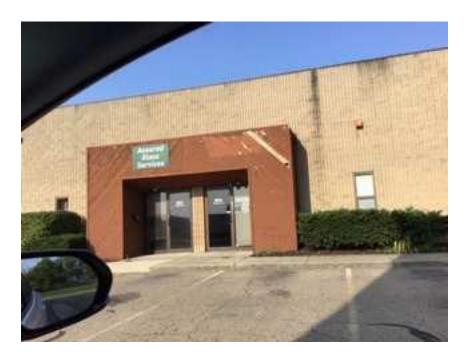

The results of the survey are as follows:

The 161 Community Reinvestment Area contains more than 1,050 parcels in a mix of commercial and residential zoning. This area of the city has seen some decline in investment over recent years. Photos are representative of property conditions within the proposed CRA area. All parcels are within the City of Columbus.