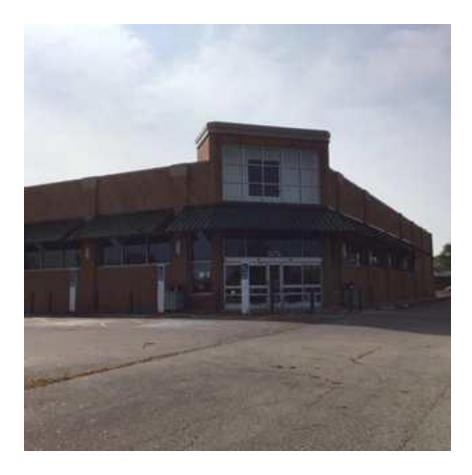

The results of the survey are as follows:

The 161 Community Reinvestment Area contains more than 1,050 parcels in a mix of commercial and residential zoning. This area of the city has seen some decline in investment over recent years. Photos are representative of property conditions within the proposed CRA area. All parcels are within the City of Columbus.