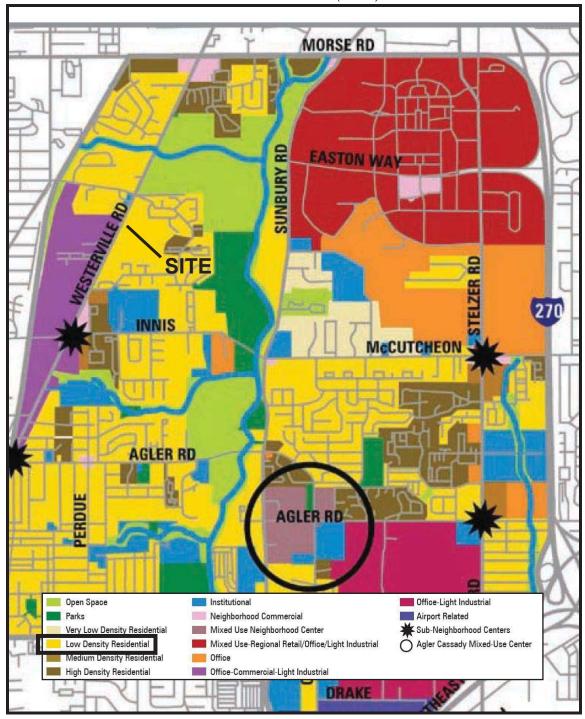

## **BACKGROUND:**

- The site is developed with a landscape contractor's facility in the L-C-2, Limited Commercial District. The site was issued a Building Order for working without a permit; a new two-story structure was built on the rear of the property and no plan approval or permits have been obtained for any of the work. The applicant is requesting the L-M, Limited Manufacturing District, to bring the landscape contractor's facility site with outside storage into compliance.
- To the northeast of the site is a single-unit dwelling in the R-1, Residential District. To the southeast is a commercial garage in the R-1, Residential District (as a result of annexation). To the west, across Westerville Road, is a single-unit dwelling and a contractor's office in Mifflin Township.
- Concurrent CV22-058 has been filed to vary the setback requirements, storage, and building lines. That request will be heard by City Council and will not be considered at this Development Commission meeting.
- The site is located within the boundaries of the Northeast Area Plan (2007), which recommends "Low Density Residential" land uses at this location.
- The site is located within the boundaries of the Northeast Area Commission, whose recommendation is for approval.
- The limitation text commits to a site plan and includes development standards addressing setbacks, site access, landscaping, and lighting, and graphics commitments.
- The Columbus Multimodal Thoroughfare Plan identifies Westerville Road as a Suburban Commuter Corridor requiring 120 feet of right-of-way.

## Northeast Area Plan (2007)

Z22-048 3730 Westerville Rd. Approximately 1.32 acres L-C-2 to L-M

Z22-048 3730 Westerville Rd. Approximately 1.32 acres L-C-2 to L-M

**Standardized Recommendation Form** 

111 N Front Street, Columbus, Ohio 43215 Phone: 614-645-4522 • ZoningInfo@columbus.gov • www.columbus.gov/bzs