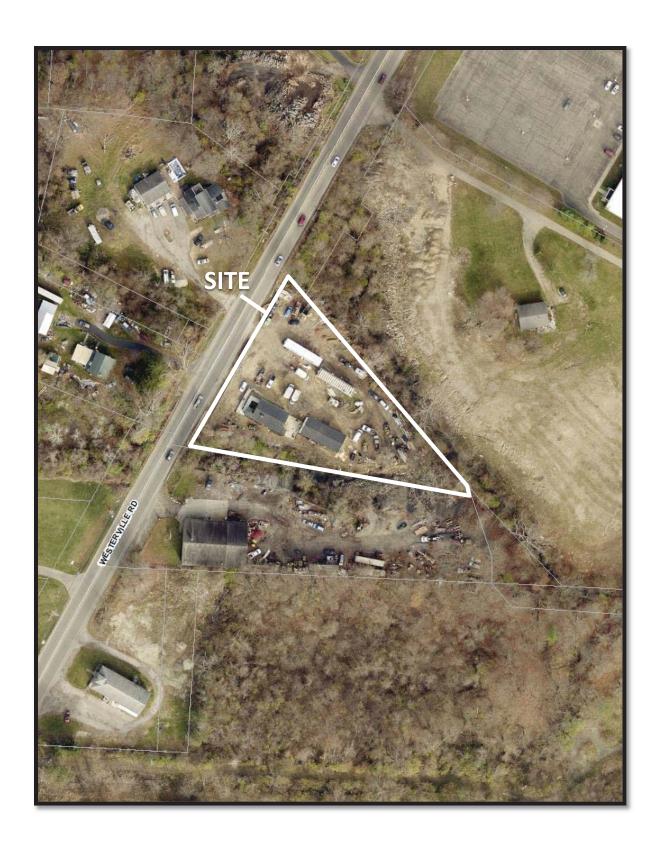

## **BACKGROUND:**

- The site is developed with a landscape contractor's facility in the L-C-2, Limited Commercial District. The site was issued a Building Order for working without a permit; a new two-story structure was built on the rear of the property and no plan approval or permits have been obtained for any of the work. The applicant is requesting the L-M, Limited Manufacturing District, to bring the landscape contractor's facility site with outside storage into compliance.
- To the northeast of the site is a single-unit dwelling in the R-1, Residential District. To the southeast is a commercial garage in the R-1, Residential District (as a result of annexation). To the west, across Westerville Road, is a single-unit dwelling and a contractor's office in Mifflin Township.
- Concurrent CV22-058 has been filed to vary the setback requirements, storage, and building lines. That request will be heard by City Council and will not be considered at this Development Commission meeting.
- The site is located within the boundaries of the Northeast Area Plan (2007), which recommends "Low Density Residential" land uses at this location.
- The site is located within the boundaries of the Northeast Area Commission, whose recommendation is for approval.
- The limitation text commits to a site plan and includes development standards addressing setbacks, site access, landscaping, and lighting, and graphics commitments.
- The Columbus Multimodal Thoroughfare Plan identifies Westerville Road as a Suburban Commuter Corridor requiring 120 feet of right-of-way.