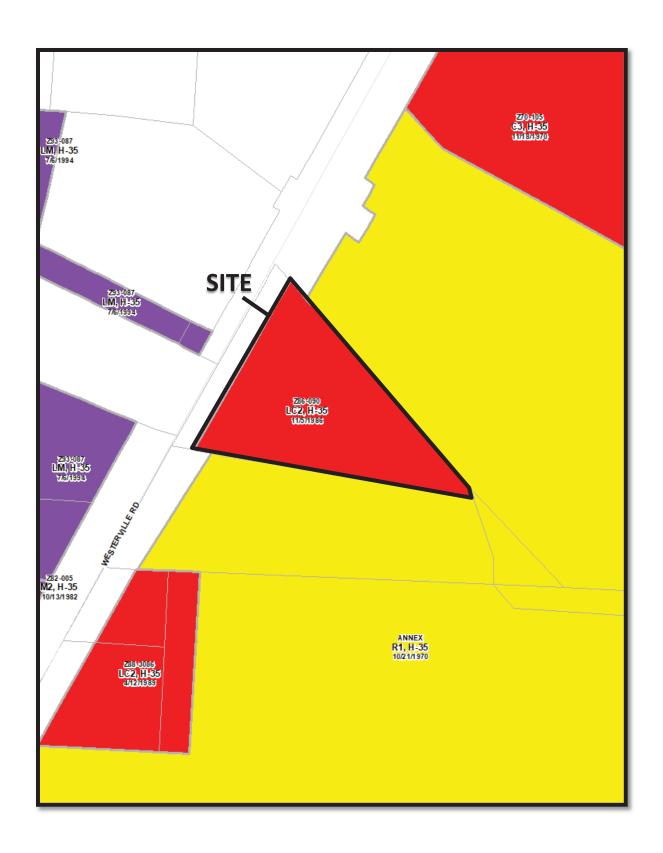

## **BACKGROUND:**

- The site is developed with a landscape contractor's facility in the L-C-2, Limited Commercial District. The site was issued a Building Order for working without a permit; a new two-story structure was built on the rear of the property and no plan approval or permits have been obtained for any of the work. The applicant is requesting the L-M, Limited Manufacturing District, to bring the landscape contractor's facility site with outside storage into compliance.
- To the northeast of the site is a single-unit dwelling in the R-1, Residential District. To the southeast is a commercial garage in the R-1, Residential District (as a result of annexation). To the west, across Westerville Road, is a single-unit dwelling and a contractor's office in Mifflin Township.
- Concurrent CV22-058 has been filed to vary the setback requirements, storage, and building lines. That request will be heard by City Council and will not be considered at this Development Commission meeting.
- The site is located within the boundaries of the Northeast Area Plan (2007), which recommends "Low Density Residential" land uses at this location.
- The site is located within the boundaries of the Northeast Area Commission, whose recommendation is for approval.
- The limitation text commits to a site plan and includes development standards addressing setbacks, site access, landscaping, and lighting, and graphics commitments.
- The Columbus Multimodal Thoroughfare Plan identifies Westerville Road as a Suburban Commuter Corridor requiring 120 feet of right-of-way.

Z22-048 3730 Westerville Rd. Approximately 1.32 acres L-C-2 to L-M