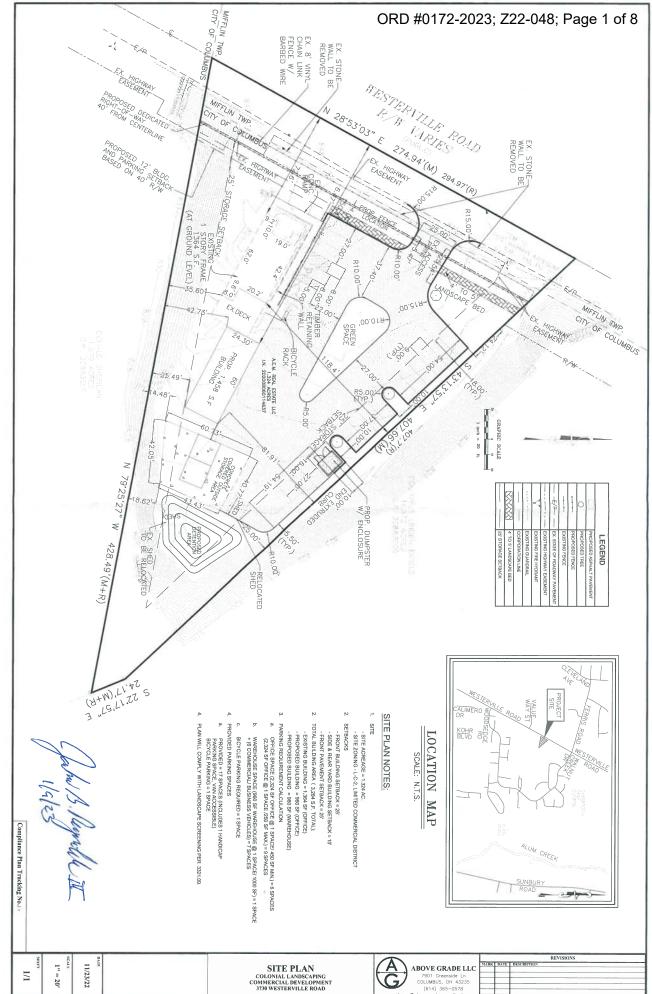

## **BACKGROUND:**

- The site is developed with a landscape contractor's facility in the L-C-2, Limited Commercial District. The site was issued a Building Order for working without a permit; a new two-story structure was built on the rear of the property and no plan approval or permits have been obtained for any of the work. The applicant is requesting the L-M, Limited Manufacturing District, to bring the landscape contractor's facility site with outside storage into compliance.
- To the northeast of the site is a single-unit dwelling in the R-1, Residential District. To the southeast is a commercial garage in the R-1, Residential District (as a result of annexation). To the west, across Westerville Road, is a single-unit dwelling and a contractor's office in Mifflin Township.
- Concurrent CV22-058 has been filed to vary the setback requirements, storage, and building lines. That request will be heard by City Council and will not be considered at this Development Commission meeting.
- The site is located within the boundaries of the Northeast Area Plan (2007), which recommends "Low Density Residential" land uses at this location.
- The site is located within the boundaries of the Northeast Area Commission, whose recommendation is for approval.
- The limitation text commits to a site plan and includes development standards addressing setbacks, site access, landscaping, and lighting, and graphics commitments.
- The Columbus Multimodal Thoroughfare Plan identifies Westerville Road as a Suburban Commuter Corridor requiring 120 feet of right-of-way.

## **CITY DEPARTMENTS' RECOMMENDATION:** Approval.

The requested L-M, Limited Manufacturing District will bring the existing landscape contractor's facility site with outside storage into compliance. While inconsistent with the land use recommendation of the *Northeast Area Plan*, the site plan includes landscape beds contributing to screening of the site from the Westerville Road frontage, softening the parking lot's impact from the roadway consistent with Plan's design guidelines.