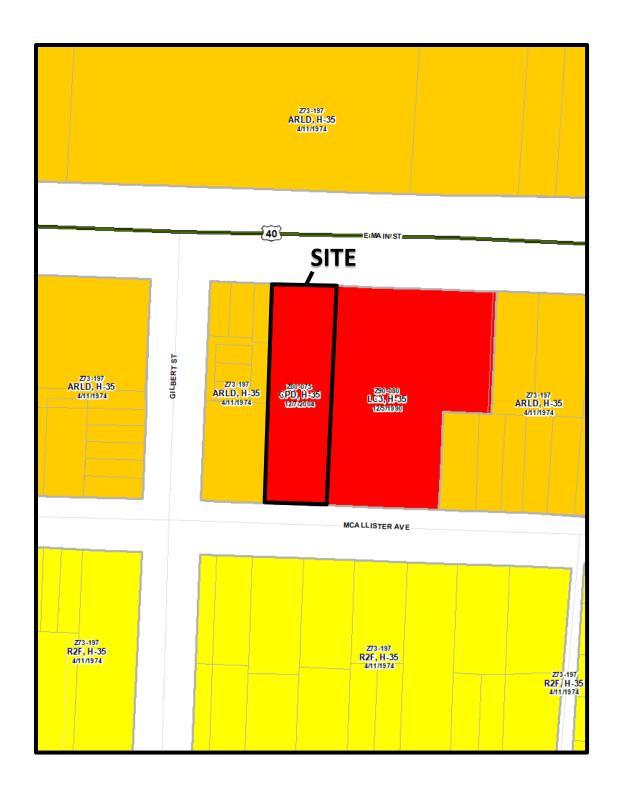

## **BACKGROUND**:

 The site is developed with an automobile sales lot in the CPD, Commercial Planned Development District. The current CPD text only permits C-2 uses. The requested CPD, Commercial Planned Development District would allow automobile sales.

- To the north of the site, across East Main Street, is the Salvation Army building in the ARLD, Apartment Residential District. To the south are single-unit dwellings in the R-2F, Residential District. To the east is a Mental Health & Substance Use Disorder Treatment Center in the L-C-3, Limited Commercial District. To the west is a multi-tenant commercial building in the ARLD, Apartment Residential District.
- This site is subject to the East Main Street Urban Commercial Overlay and is located within the planning boundaries of the Near East Area Plan (2005), which recommends "Higher Density Residential/Mixed Use" land uses at this location. The Plan also states that commercial development should occur within the existing historic commercial districts. Furthermore, the Plan recommends that parking be located to the rear of the principal building and that it be screened from adjacent public streets.
- The site is located within the boundaries of the Near East Area Commission, whose recommendation is for approval. The fencing condition has been met and incorporated into the site plan.
- The development text permits C-4 uses, commits to a site plan, and includes development standards addressing setbacks, traffic access, screening, and signage. The text also includes code modifications to waive the landscaping and screening requirements and to allow parallel parking spaces to be located to the side of the building.
- The Columbus Multimodal Thoroughfare Plan (2018) identifies this portion of East Main Street as an Urban Commuter Corridor requiring 100 feet of right-of-way.