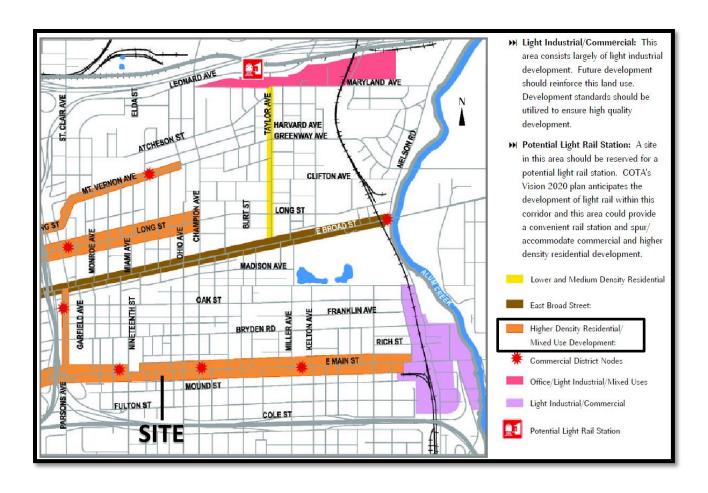

- To the north of the site, across East Main Street, is the Salvation Army building in the ARLD, Apartment Residential District. To the south are single-unit dwellings in the R-2F, Residential District. To the east is a Mental Health & Substance Use Disorder Treatment Center in the L-C-3, Limited Commercial District. To the west is a multi-tenant commercial building in the ARLD, Apartment Residential District.
- This site is subject to the East Main Street Urban Commercial Overlay and is located within the planning boundaries of the Near East Area Plan (2005), which recommends "Higher Density Residential/Mixed Use" land uses at this location. The Plan also states that commercial development should occur within the existing historic commercial districts. Furthermore, the Plan recommends that parking be located to the rear of the principal building and that it be screened from adjacent public streets.
- The site is located within the boundaries of the Near East Area Commission, whose recommendation is for approval. The fencing condition has been met and incorporated into the site plan.
- The development text permits C-4 uses, commits to a site plan, and includes development standards addressing setbacks, traffic access, screening, and signage. The text also includes code modifications to waive the landscaping and screening requirements and to allow parallel parking spaces to be located to the side of the building.
- The Columbus Multimodal Thoroughfare Plan (2018) identifies this portion of East Main Street as an Urban Commuter Corridor requiring 100 feet of right-of-way.