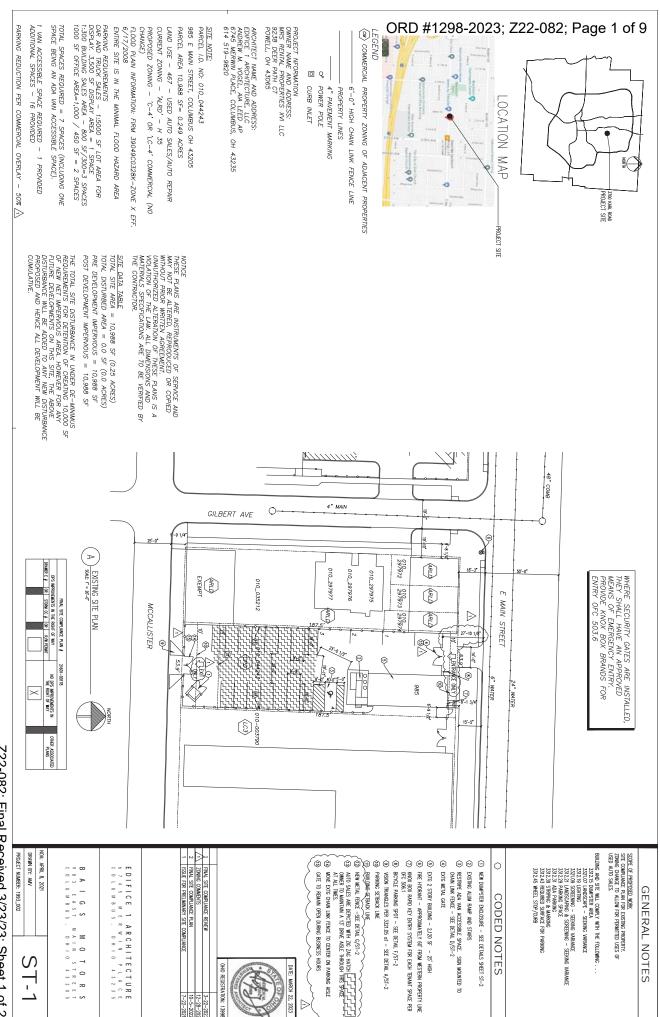

STAFF REPORT DEVELOPMENT COMMISSION ZONING MEETING CITY OF COLUMBUS, OHIO FEBRUARY 9, 2023

2. APPLICATION: <u>Z22-082</u>

Location: 983 E. MAIN ST. (43205), being 0.2H± acres located on the

south side of East Main Street, 75± feet east of Gilbert Street

(010-044243; Near East Area Commission).

**Existing Zoning:** CPD, Commercial Planned Development District.

**Request:** CPD, Commercial Planned Development District (H-35).

Proposed Use. Automobile sales.

## **BACKGROUND**:

 The site is developed with an automobile sales lot in the CPD, Commercial Planned Development District. The current CPD text only permits C-2 uses. The requested CPD, Commercial Planned Development District would allow automobile sales.

- To the north of the site, across East Main Street, is the Salvation Army building in the ARLD, Apartment Residential District. To the south are single-unit dwellings in the R-2F, Residential District. To the east is a Mental Health & Substance Use Disorder Treatment Center in the L-C-3, Limited Commercial District. To the west is a multi-tenant commercial building in the ARLD, Apartment Residential District.
- This site is subject to the East Main Street Urban Commercial Overlay and is located within the planning boundaries of the Near East Area Plan (2005), which recommends "Higher Density Residential/Mixed Use" land uses at this location. The Plan also states that commercial development should occur within the existing historic commercial districts. Furthermore, the Plan recommends that parking be located to the rear of the principal building and that it be screened from adjacent public streets.
- The site is located within the boundaries of the Near East Area Commission, whose recommendation is for approval. The fencing condition has been met and incorporated into the site plan.
- The development text permits C-4 uses, commits to a site plan, and includes development standards addressing setbacks, traffic access, screening, and signage. The text also includes code modifications to waive the landscaping and screening requirements and to allow parallel parking spaces to be located to the side of the building.
- The Columbus Multimodal Thoroughfare Plan (2018) identifies this portion of East Main Street as an Urban Commuter Corridor requiring 100 feet of right-of-way.