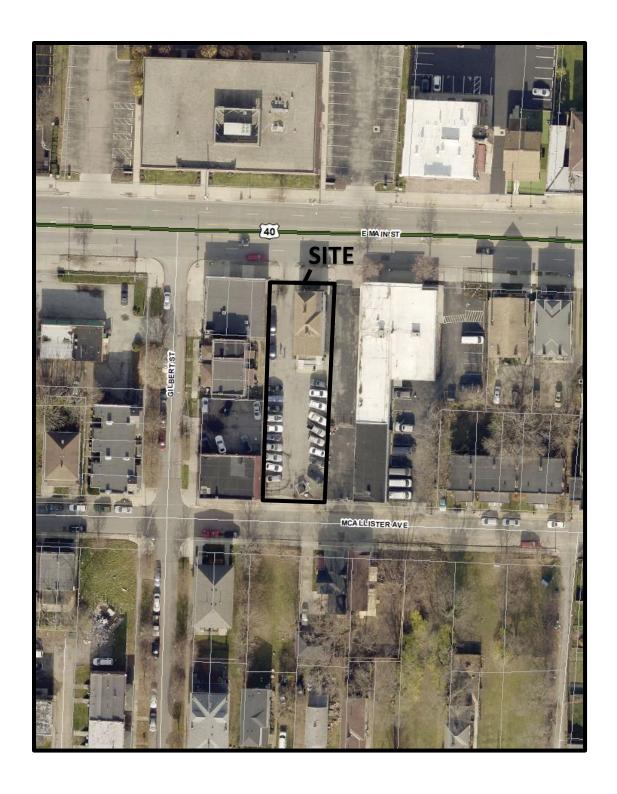

## **BACKGROUND**:

 The site is developed with an automobile sales lot in the CPD, Commercial Planned Development District. The current CPD text only permits C-2 uses. The requested CPD, Commercial Planned Development District would allow automobile sales.

- To the north of the site, across East Main Street, is the Salvation Army building in the ARLD, Apartment Residential District. To the south are single-unit dwellings in the R-2F, Residential District. To the east is a Mental Health & Substance Use Disorder Treatment Center in the L-C-3, Limited Commercial District. To the west is a multi-tenant commercial building in the ARLD, Apartment Residential District.
- This site is subject to the East Main Street Urban Commercial Overlay and is located within the planning boundaries of the Near East Area Plan (2005), which recommends "Higher Density Residential/Mixed Use" land uses at this location. The Plan also states that commercial development should occur within the existing historic commercial districts. Furthermore, the Plan recommends that parking be located to the rear of the principal building and that it be screened from adjacent public streets.
- The site is located within the boundaries of the Near East Area Commission, whose recommendation is for approval. The fencing condition has been met and incorporated into the site plan.
- The development text permits C-4 uses, commits to a site plan, and includes development standards addressing setbacks, traffic access, screening, and signage. The text also includes code modifications to waive the landscaping and screening requirements and to allow parallel parking spaces to be located to the side of the building.
- The Columbus Multimodal Thoroughfare Plan (2018) identifies this portion of East Main Street as an Urban Commuter Corridor requiring 100 feet of right-of-way.