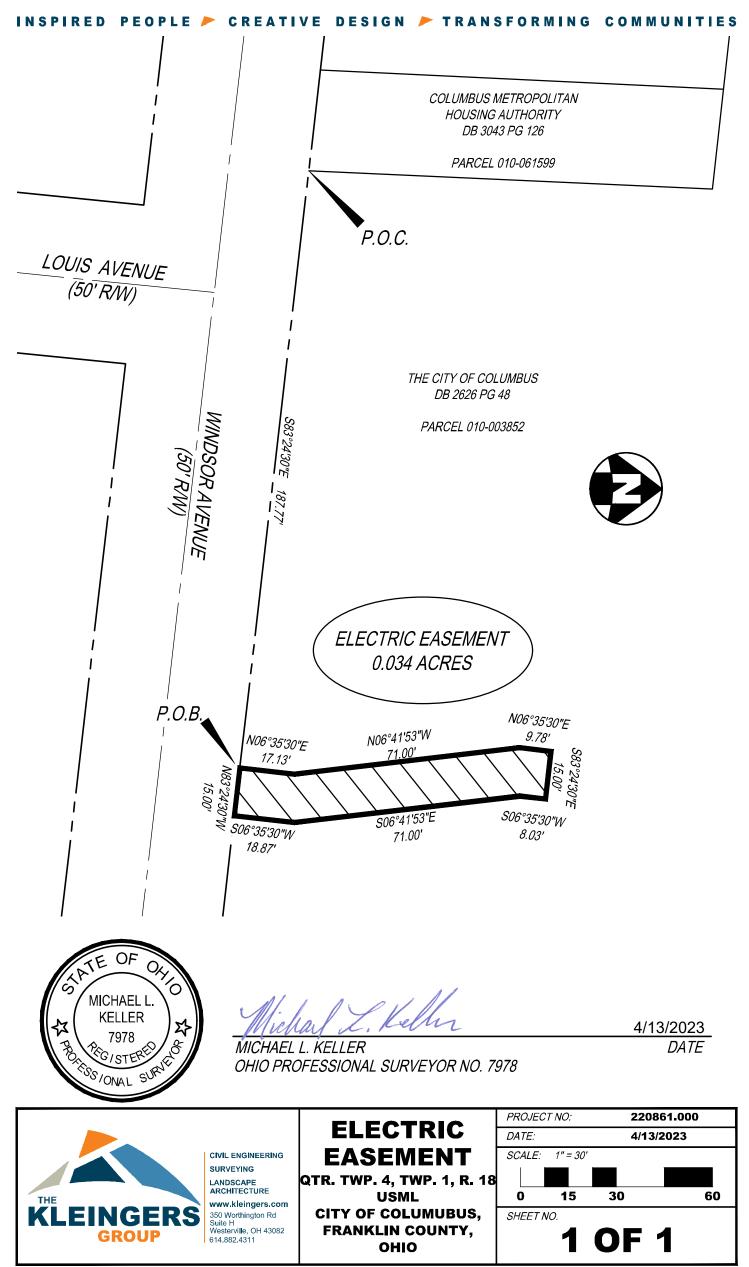

## ELECTRIC EASEMENT 0.034 ACRES

Situated in the City of Columbus, County of Franklin, State of Ohio; also being a part of Quarter-Township 4, Township 1, Range 18, United States Military Lands; also being a part of Parcel 010-003852, lands conveyed to The City of Columbus as described in Deed Book 2626 Page 48; being more particularly described as follows:

**Commencing** at a southwesterly corner of said lands of The City of Columbus, said point also being the southeasterly corner of Parcel 010-061599, lands conveyed to Columbus Metropolitan Housing Authority as described in Deed Book 3043 Page 126, said point also being on the northerly line of Windsor Avenue (50' right-of-way); thence,

Along a portion of a southerly line of said lands of The City of Columbus and along the northerly right-of-way line of Windsor Avenue, **South 83° 24' 30" East for a distance of 187.77'** to a point, said point being the **TRUE POINT OF BEGINNING**, and from said beginning point running thence,

North 06° 35' 30" East for a distance of 17.13' to a point; thence,

North 06° 41' 53" West for a distance of 71.00' to a point; thence,

North 06° 35' 30" East for a distance of 9.78' to a point; thence,

South 83° 24' 30" East for a distance of 15.00' to a point; thence,

South 06° 35' 30" West for a distance of 8.03' to a point; thence,

South 06° 41' 53" East for a distance of 71.00' to a point; thence,

South 06° 35' 30" West for a distance of 18.87' to a point; thence,

Along a portion of a southerly line of said lands of The City of Columbus and along the northerly right-of-way line of Windsor Avenue, *North 83° 24' 30" West for a distance of 15.00'* to the point of beginning, containing 0.034 acres of land, more or less, as determined based on record documents, plans and Franklin County GIS information.

Basis of Bearings is the State Plane Coordinate System, Ohio South Zone (NAD83-2011).

<u>4/13/2023</u> Date

Michael L. Keller Professional Surveyor, Ohio License No. 7978

H:\Columbus\P\220861\000\\_DWG\220861VEA-AEP Easement.dwg, 4/13/2023 3:58 PM, Mike Keller