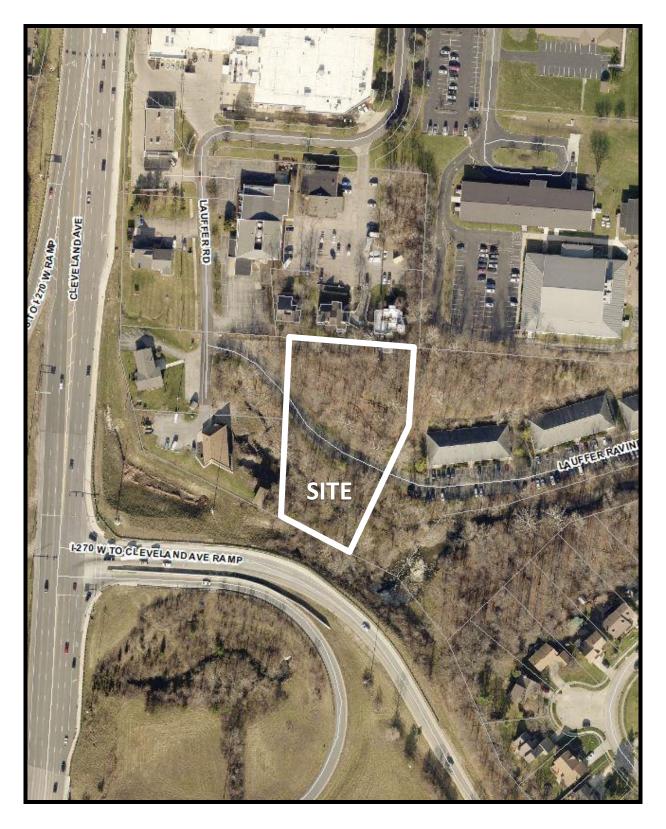

#### **BACKGROUND**:

- The 1.66± acre site consists of one undeveloped parcel in the C-2, Commercial District and was part of a 52.60± acre rezoning in 1977 that included commercial, multi-unit residential, and single-unit residential development. The requested AR-12, Apartment Residential District will permit a multi-unit residential development at this location with an allowable density of up to 12 dwelling units per acre.
- To the north are office buildings in the C-2, Commercial District. To the south is right-of-way for Interstate 270. To the east is a multi-unit residential development in the AR-12, Apartment Residential District. To the west is an office building in the C-3, Commercial District and undeveloped land in the C-2, Commercial District.
- o The site is within the planning area of the *Northland I Area Plan* (2014), which recommends "Office" land uses at this location.
- The site is located within the boundaries of the Northland Community Council, whose recommendation is for approval.

Z22-093 2600 Lauffer Ravines Dr. Approximately 1.66 acres C-2 to AR-12

Z22-093 2600 Lauffer Ravines Dr. Approximately 1.66 acres C-2 to AR-12

Z22-093 2600 Lauffer Ravines Dr. Approximately 1.66 acres C-2 to AR-12