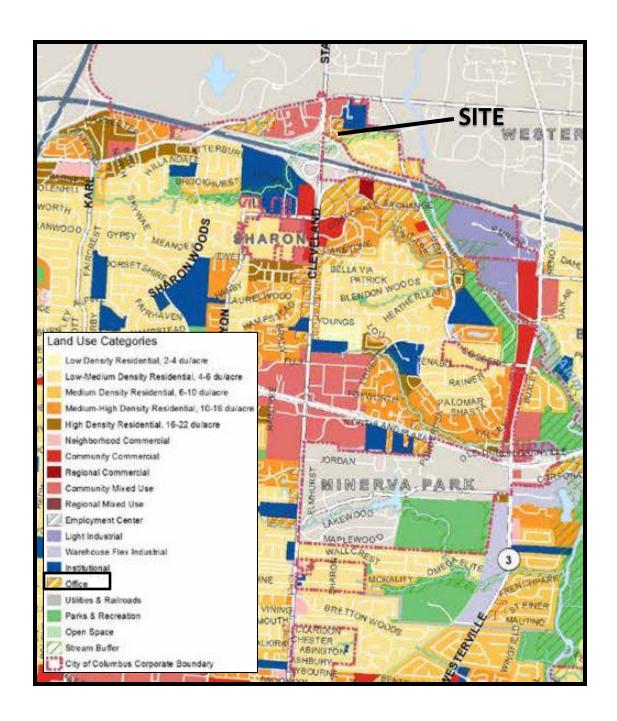

#### **BACKGROUND**:

- The 1.66± acre site consists of one undeveloped parcel in the C-2, Commercial District and was part of a 52.60± acre rezoning in 1977 that included commercial, multi-unit residential, and single-unit residential development. The requested AR-12, Apartment Residential District will permit a multi-unit residential development at this location with an allowable density of up to 12 dwelling units per acre.
- To the north are office buildings in the C-2, Commercial District. To the south is right-of-way for Interstate 270. To the east is a multi-unit residential development in the AR-12, Apartment Residential District. To the west is an office building in the C-3, Commercial District and undeveloped land in the C-2, Commercial District.
- o The site is within the planning area of the *Northland I Area Plan* (2014), which recommends "Office" land uses at this location.
- The site is located within the boundaries of the Northland Community Council, whose recommendation is for approval.

#### **<u>CITY DEPARTMENTS' RECOMMENDATION</u>**: Conditional Approval.

The requested AR-12, Apartment Residential District will permit a multi-unit residential development at this location that is consistent with the multi-unit residential land use in the surrounding area. While the *Northland I Area Plan* (2014) includes a recommendation for "Office" land uses, Staff recognize the residential nature of Lauffer Ravines Drive and is supportive of the proposed use. The Plan's design guidelines state that buildings should be compatible with development in the surrounding area and should include a consistent level of detailing and finishing. Additionally, all areas of a development should be landscaped to match its surroundings with a mix of deciduous, ornamental, and evergreen plant material. Planning