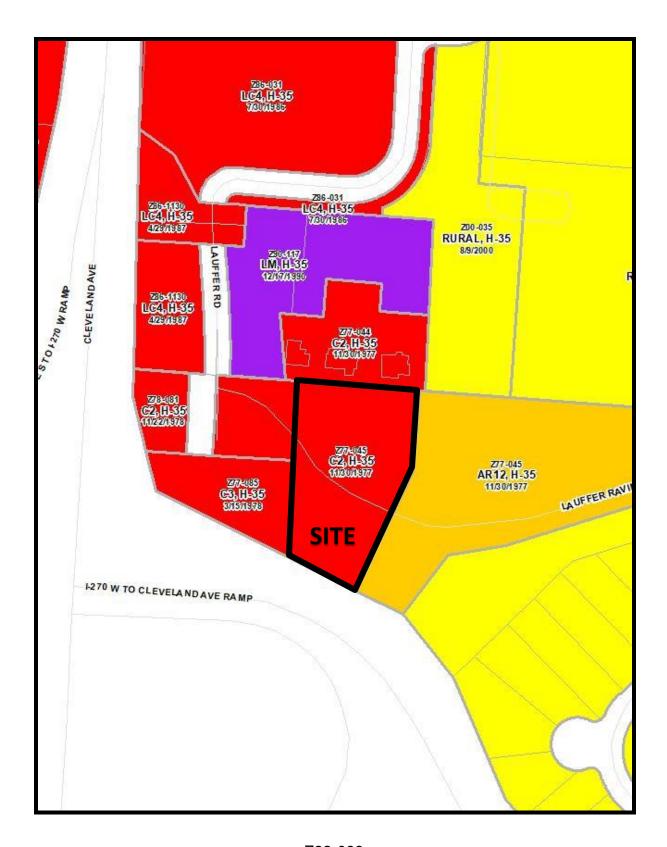

#### **BACKGROUND**:

- The 1.66± acre site consists of one undeveloped parcel in the C-2, Commercial District and was part of a 52.60± acre rezoning in 1977 that included commercial, multi-unit residential, and single-unit residential development. The requested AR-12, Apartment Residential District will permit a multi-unit residential development at this location with an allowable density of up to 12 dwelling units per acre.
- To the north are office buildings in the C-2, Commercial District. To the south is right-of-way for Interstate 270. To the east is a multi-unit residential development in the AR-12, Apartment Residential District. To the west is an office building in the C-3, Commercial District and undeveloped land in the C-2, Commercial District.
- o The site is within the planning area of the *Northland I Area Plan* (2014), which recommends "Office" land uses at this location.
- The site is located within the boundaries of the Northland Community Council, whose recommendation is for approval.

Z22-093 2600 Lauffer Ravines Dr. Approximately 1.66 acres C-2 to AR-12

Z22-093 2600 Lauffer Ravines Dr. Approximately 1.66 acres C-2 to AR-12

Z22-093 2600 Lauffer Ravines Dr. Approximately 1.66 acres C-2 to AR-12