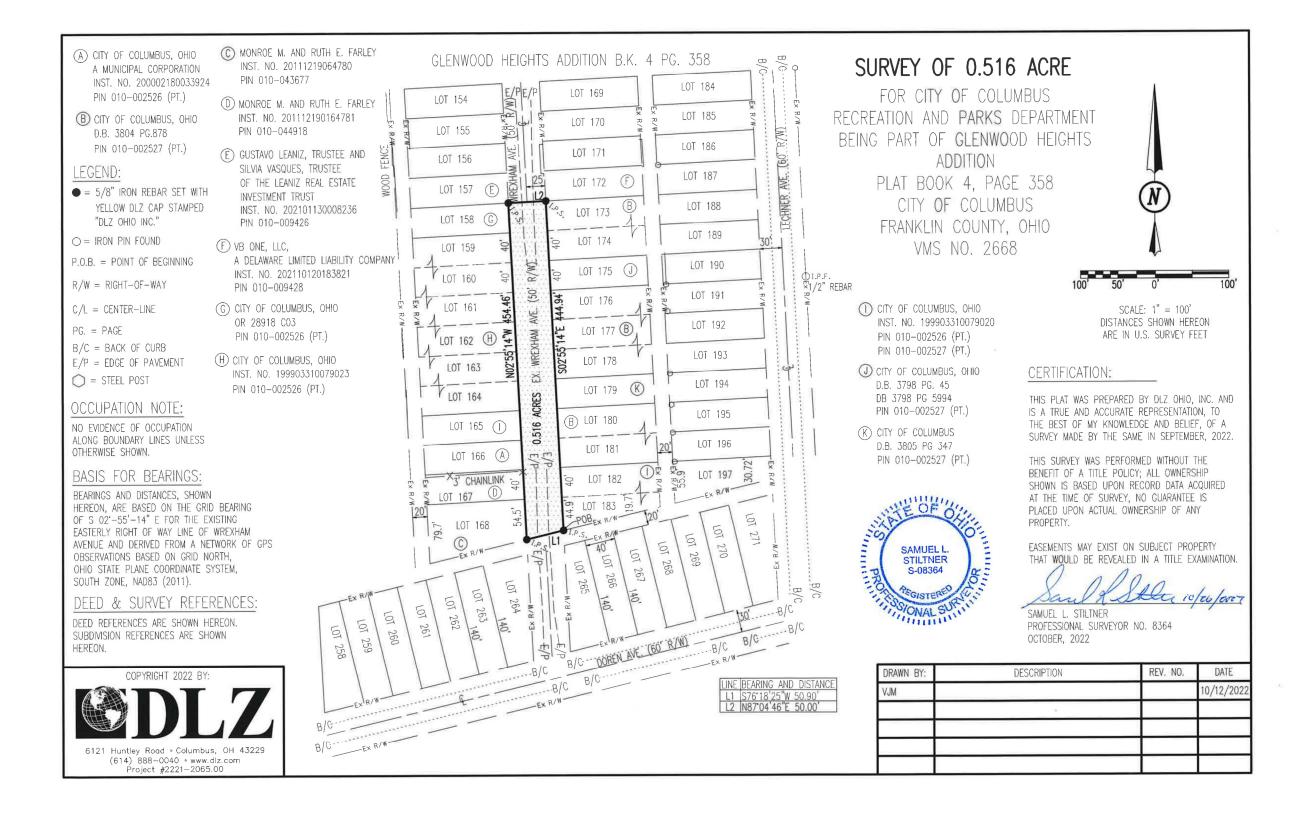

## CITY OF COLUMBUS RECREATION AND PARKS DEPARTMENT 0.516 ACRES

Situate in the State of Ohio, Franklin County, City of Columbus, Virginia Military Survey No. 2668 and known as being a portion of the existing right-of-way for Wrexham Avenue (50 foot wide), as delineated in Glenwood Heights Addition as dedicated in Plat Book 4 Page 358 (all records referenced herein refer to the Franklin County Records) and being more particularly described as follows:

**BEGINNING** at an Iron Pin Set at the intersection of the northerly existing right of way line of a 20-foot alley with the Southwest corner of Lot 183 of said easterly right of way line of Wrexham Avenue;

Thence, South 76°-18'-25" West, a distance of 50.90 feet, crossing said Wrexham Avenue, to an Iron Pin Set at the intersection of the existing westerly right of way line of Wrexham Avenue with the northerly right of way line of a 20 foot alley at the Southeast corner of Lot 168;

Thence, North 02°-55'-14" West, a distance of 454.46 feet, being coincident with said existing westerly right-of-way line of Wrexham Avenue and the easterly line of Lots 168 through 158 of the Glenwood Heights Addition, to an Iron Pin Set at the Southwest corner of Lot 157;

Thence, North 87°-04'46" East, a distance of 50.00 feet, crossing said right-of-way of Wrexham Avenue, to an Iron Pin Set, at a point in the easterly right-of-way of Wrexham Avenue at the Southeast corner of Lot 172 of said Glenwood Heights Addition;

Thence, South 02°-55'-14" East, a distance of 444.94 feet, being coincident with the said existing easterly right-of-way of Wrexham Avenue and the westerly line of Lots 173 through 183 of the Glenwood Heights Addition, to the **POINT OF BEGINNING**.

Containing 0.516 acres, more or less, and subject to all easements, restrictions, and rights-of-way of record.

The bearings in the above description are based on the grid bearing of S 02°-55'-14" E for the West line of Lots 173 through 183 as determined by a GPS network of field observations performed in September, 2022 and are based upon the Ohio State Plane Coordinate System, South Zone, NAD83 (2011).

All iron pins set are 5/8 inch in diameter and 30 inches in length, with a yellow cap stamped "DLZ OHIO INC."

I certify that this description is based upon a survey conducted under my direct supervision in September, 2022 and that it and the information contained herein are true and correct to the best of my knowledge.