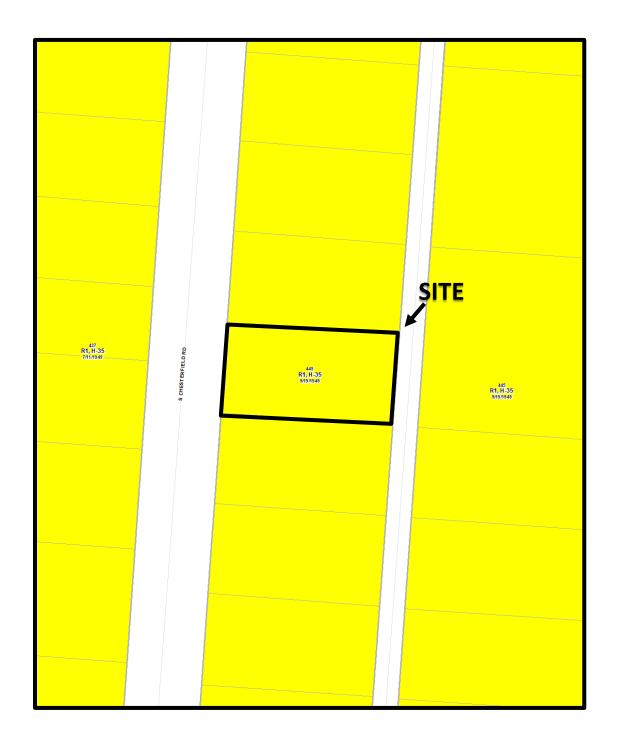

CV24-023 210 S. Chesterfield Rd. Approximately 0.16 acres

CV24-023 210 S. Chesterfield Rd. Approximately 0.16 acres