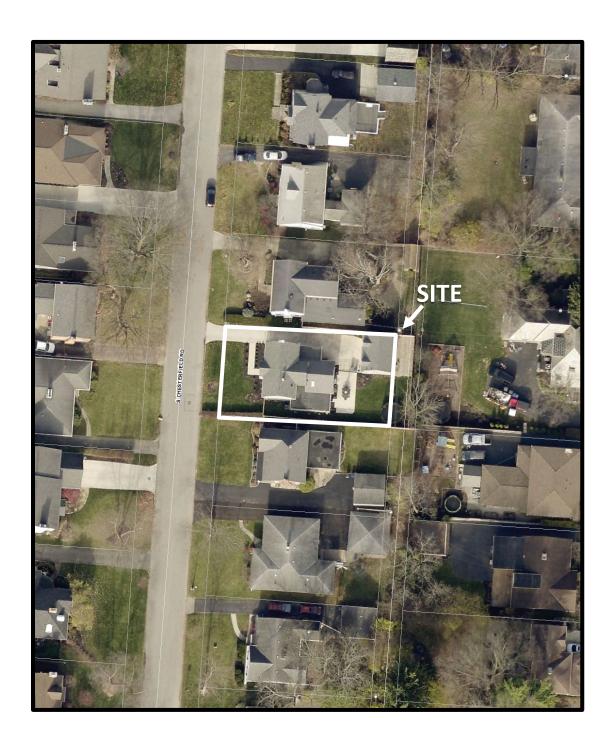

CV24-023 210 S. Chesterfield Rd. Approximately 0.16 acres

CV24-023 210 S. Chesterfield Rd. Approximately 0.16 acres